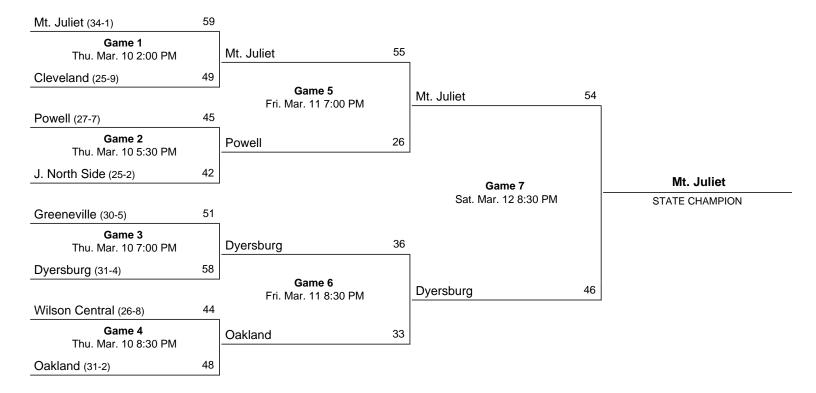

# 2024 Class 4A State Girls' Basketball Tournament

# March 6 - March 9, 2024 · MTSU - Murphy Center