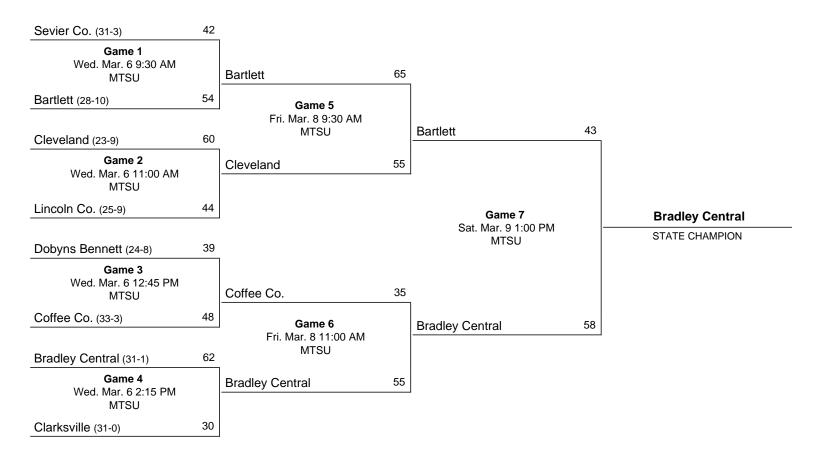

# 2024 Class 4A State Girls' Basketball Tournament

# March 6 - March 9, 2024 · MTSU - Murphy Center

#### Official Basketball Box Score -- Game Totals -- Final Statistics Lincoln Co. vs Cleveland 3/6/24 11:00AM at Murphy Center (Murfreesboro, TN)

Officials: Brian Breedlove, Jeremy Hall, Jerry Bentley Technical fouls: Lincoln Co.-None. Cleveland-None. Attendance:

2024 TSSAA DI-AAAA State Tournament (Quarterfinals)

| Score by periods | 1st | 2nd | 3rd | 4th | Total |
|------------------|-----|-----|-----|-----|-------|
| Lincoln Co.      | 12  | 11  | 11  | 10  | 44    |
| Cleveland        | 21  | 10  | 11  | 18  | 60    |