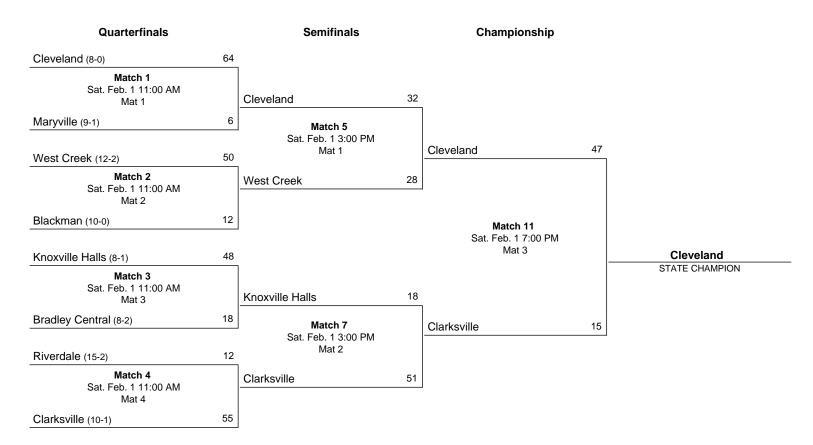

### 2025 Girls' Dual Wrestling Championship February 1 - February 1, 2025 · Williamson Co. Expo Center - Franklin, TN

### **Consolation Bracket (Girls' Championship)**

Notes:

Williamson Co. Expo Center - Franklin, TN · February 1, 2025

#### Match 4 Riverdale 12, Clarksville 55

|     | Match Summary                                                                | RHS  | CLAR |
|-----|------------------------------------------------------------------------------|------|------|
| 132 | Jacee Cox (Clarksville) over Langley Hunter (Riverdale) Fall 0:34            | 0    | 6.0  |
| 138 | Ava Johnson (Clarksville) over Payton King (Riverdale) Fall 0:29             | 0    | 6.0  |
| 145 | Summer Flores (Riverdale) over Emma Husser (Clarksville) Fall 1:32           | 6.0  | 0    |
| 152 | Danika Mealer (Riverdale) over Evelin Velasco (Clarksville) Fall 1:04        | 6.0  | 0    |
| 165 | Nora Pena-Corona (Clarksville) over Josephine Fisher (Riverdale) Dec 8-6     | 0    | 3.0  |
| 185 | Kalei Durham (Clarksville) over Zoe Clark (Riverdale) Fall 0:27              | 0    | 6.0  |
| 235 | Leaira Fisher (Clarksville) over Toni Green (Riverdale) Fall 0:23            | 0    | 6.0  |
| 100 | Chloe Kemmerlin (Clarksville) over Natalie Rizo (Riverdale) Fall 1:15        | 0    | 6.0  |
| 107 | Anete Rodriguez (Clarksville) over Reagan Patrum (Riverdale) Fall 0:25       | 0    | 6.0  |
| 114 | Tatiana Pena-Corona (Clarksville) over Johanna Pantojas (Riverdale) Maj 10-0 | 0    | 4.0  |
| 120 | Angel Robles (Clarksville) over Aliana Sayvone (Riverdale) Fall 1:16         | 0    | 6.0  |
| 126 | London Freemn (Clarksville) over Riley Thomas (Riverdale) Fall 1:15          | 0    | 6.0  |
| Dua | I Meet Score                                                                 | 12.0 | 55.0 |

Williamson Co. Expo Center - Franklin, TN · February 1, 2025

#### Match 7 Knoxville Halls 18, Clarksville 51

|     | Match Summary                                                                   | KHHS | CLAR |
|-----|---------------------------------------------------------------------------------|------|------|
| 138 | Luvleigh Watkins (Clarksville) over Unknown (Unattached) Forf                   | 0    | 6.0  |
| 145 | Ava Johnson (Clarksville) over Addison Wallace (Knoxville Halls) Fall 0:44      | 0    | 6.0  |
| 152 | Nora Pena-Corona (Clarksville) over Hattie Wilson (Knoxville Halls) Fall 0:29   | 0    | 6.0  |
| 165 | Briley Lively (Knoxville Halls) over Mya Erminelli (Clarksville) Fall 3:46      | 6.0  | 0    |
| 185 | Kalei Durham (Clarksville) over Saydey Self (Knoxville Halls) Fall 0:41         | 0    | 6.0  |
| 235 | Cheyenne Smith (Knoxville Halls) over Lacore Obermuller (Clarksville) Fall 1:12 | 6.0  | 0    |
| 100 | Chloe Kemmerlin (Clarksville) over Libby Lee (Knoxville Halls) Fall 1:21        | 0    | 6.0  |
| 107 | Anete Rodriguez (Clarksville) over Natalie Beaumont (Knoxville Halls) TF 15-0   | 0    | 5.0  |
| 114 | Angel Robles (Clarksville) over Blair Dumas (Knoxville Halls) Fall 0:10         | 0    | 6.0  |
| 120 | Tatiana Pena-Corona (Clarksville) over Reilly McGaha (Knoxville Halls) Maj 15-2 | 0    | 4.0  |
| 126 | Sophia Satterfield (Knoxville Halls) over Val Ortiz (Clarksville) Fall 0:35     | 6.0  | 0    |
| 132 | Millie Hoback (Clarksville) over Unknown (Unattached) Forf                      | 0    | 6.0  |
| Dua | I Meet Score                                                                    | 18.0 | 51.0 |

### Match 11 Cleveland 47, Clarksville 15

|     | Match Summary                                                             | CHS  | CLAR |
|-----|---------------------------------------------------------------------------|------|------|
| 145 | Bella Williams (Cleveland) over Ava Johnson (Clarksville) TF 15-0         | 5.0  | 0    |
| 152 | Nora Pena-Corona (Clarksville) over Shandrea Morgan (Cleveland) Fall 3:21 | 0    | 6.0  |
| 165 | Adelyn Vanoy (Cleveland) over Mya Erminelli (Clarksville) Fall 3:15       | 6.0  | 0    |
| 185 | Piper Fowler (Cleveland) over Atiana Atkins (Clarksville) Fall 0:36       | 6.0  | 0    |
| 235 | Madelin Zunun (Cleveland) over Kalei Durham (Clarksville) Dec 4-3         | 3.0  | 0    |
| 100 | Saniya Hammonds (Cleveland) over Chloe Kemmerlin (Clarksville) Inj 0:24   | 6.0  | 0    |
| 107 | Anete Rodriguez (Clarksville) over Unknown (Unattached) Forf              | 0    | 6.0  |
| 114 | Senna Grassman (Cleveland) over Tatiana Pena-Corona (Clarksville) Dec 9-5 | 3.0  | 0    |
| 120 | Angel Robles (Clarksville) over Leah Adriaanse (Cleveland) Dec 10-3       | 0    | 3.0  |
| 126 | Audreyona Perkins (Cleveland) over London Freemn (Clarksville) Fall 1:58  | 6.0  | 0    |
| 132 | Carolline Hilton (Cleveland) over Jacee Cox (Clarksville) Fall 1:35       | 6.0  | 0    |
| 138 | Clover Williams (Cleveland) over Unknown (Unattached) Forf                | 6.0  | 0    |
| Dua | I Meet Score                                                              | 47.0 | 15.0 |