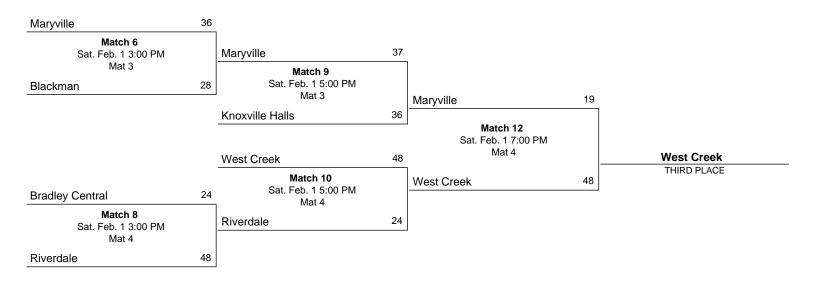

### 2025 Girls' Dual Wrestling Championship February 1 - February 1, 2025 · Williamson Co. Expo Center - Franklin, TN

### **Consolation Bracket (Girls' Championship)**

Notes:

Williamson Co. Expo Center - Franklin, TN · February 1, 2025

#### Match 4 Riverdale 12, Clarksville 55

|     | Match Summary                                                                | RHS  | CLAR |
|-----|------------------------------------------------------------------------------|------|------|
| 132 | Jacee Cox (Clarksville) over Langley Hunter (Riverdale) Fall 0:34            | 0    | 6.0  |
| 138 | Ava Johnson (Clarksville) over Payton King (Riverdale) Fall 0:29             | 0    | 6.0  |
| 145 | Summer Flores (Riverdale) over Emma Husser (Clarksville) Fall 1:32           | 6.0  | 0    |
| 152 | Danika Mealer (Riverdale) over Evelin Velasco (Clarksville) Fall 1:04        | 6.0  | 0    |
| 165 | Nora Pena-Corona (Clarksville) over Josephine Fisher (Riverdale) Dec 8-6     | 0    | 3.0  |
| 185 | Kalei Durham (Clarksville) over Zoe Clark (Riverdale) Fall 0:27              | 0    | 6.0  |
| 235 | Leaira Fisher (Clarksville) over Toni Green (Riverdale) Fall 0:23            | 0    | 6.0  |
| 100 | Chloe Kemmerlin (Clarksville) over Natalie Rizo (Riverdale) Fall 1:15        | 0    | 6.0  |
| 107 | Anete Rodriguez (Clarksville) over Reagan Patrum (Riverdale) Fall 0:25       | 0    | 6.0  |
| 114 | Tatiana Pena-Corona (Clarksville) over Johanna Pantojas (Riverdale) Maj 10-0 | 0    | 4.0  |
| 120 | Angel Robles (Clarksville) over Aliana Sayvone (Riverdale) Fall 1:16         | 0    | 6.0  |
| 126 | London Freemn (Clarksville) over Riley Thomas (Riverdale) Fall 1:15          | 0    | 6.0  |
| Dua | I Meet Score                                                                 | 12.0 | 55.0 |