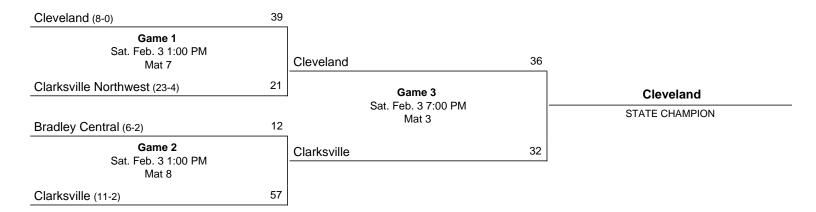

# 2024 Girls' Dual Wrestling Championship February 3 - February 3, 2024 · Williamson Co. Expo Center - Franklin, TN

#### **Consolation Contests**

Feb. 3 5:00 PM Game 4 Third Place Clarksville Northwest 42, Bradley Central 24 Mat 7 Stats

Williamson Co. Expo Center - Franklin, TN · February 3, 2024

#### Match 2 Bradley Central 12, Clarksville 57

|     | Match Summary                                                                                     | CG   | CLKG |
|-----|---------------------------------------------------------------------------------------------------|------|------|
| 132 | Malaya Howie (Clarksville (Girls)) over Gabriella Rincon (Bradley Central (Girls)) Fall 1:31      | 0    | 6.0  |
| 138 | Brooklyn Whiteside (Clarksville (Girls)) over Marley Back (Bradley Central (Girls)) Fall 0:56     | 0    | 6.0  |
| 145 | Victoria Huffman (Bradley Central (Girls)) over Elizabeth Hailman (Clarksville (Girls)) Fall 3:00 | 6.0  | 0    |
| 152 | Ciara Hoye (Clarksville (Girls)) over Gracie Lowe (Bradley Central (Girls)) Fall 3:47             | 0    | 6.0  |
| 165 | Emma Husser (Clarksville (Girls)) over Kalea Hardy (Bradley Central (Girls)) Fall 3:12            | 0    | 6.0  |
| 185 | Saniya Whiteside (Clarksville (Girls)) over Unknown (Unattached) Forf                             | 0    | 6.0  |
| 235 | Nora Pena-Corona (Clarksville (Girls)) over Unknown (Unattached) Forf                             | 0    | 6.0  |
| 100 | Miranda Robles (Clarksville (Girls)) over Mylee Goodwin (Bradley Central (Girls)) Dec 8-1         | 0    | 3.0  |
| 107 | Cali Ellis (Bradley Central (Girls)) over Cameron Blyzes (Clarksville (Girls)) Fall 0:50          | 6.0  | 0    |
| 114 | Anete Rodriguez (Clarksville (Girls)) over Katie McIlvain (Bradley Central (Girls)) Fall 2:45     | 0    | 6.0  |
| 120 | Ava Johnson (Clarksville (Girls)) over Nataleigh Shane (Bradley Central (Girls)) Fall 3:05        | 0    | 6.0  |
| 126 | Tatiana Pena-Corona (Clarksville (Girls)) over Janely Duran (Bradley Central (Girls)) Fall 3:10   | 0    | 6.0  |
| Dua | Meet Score                                                                                        | 12.0 | 57.0 |

Williamson Co. Expo Center - Franklin, TN · February 3, 2024

#### Match 3 Cleveland 36, Clarksville 32

|     | Match Summary                                                                             | CLEG | CLKG |
|-----|-------------------------------------------------------------------------------------------|------|------|
| 138 | Brooklyn Whiteside (Clarksville (Girls)) over Kemoria Turner (Cleveland (Girls)) Maj 12-3 | 0    | 4.0  |
| 145 | Adelyn Vanoy (Cleveland (Girls)) over Ciara Hoye (Clarksville (Girls)) Fall 1:52          | 6.0  | 0    |
| 152 | Bella Harris (Cleveland (Girls)) over Elizabeth Hailman (Clarksville (Girls)) Fall 3:20   | 6.0  | 0    |
| 165 | Piper Fowler (Cleveland (Girls)) over Saniya Whiteside (Clarksville (Girls)) Fall 0:50    | 6.0  | 0    |
| 185 | Diamond Young (Cleveland (Girls)) over Emma Husser (Clarksville (Girls)) Fall 0:46        | 6.0  | 0    |
| 235 | shaniayha wysinger (Clarksville (Girls)) over Madelin Zunun (Cleveland (Girls)) Fall 2:27 | 0    | 6.0  |
| 100 | Miranda Robles (Clarksville (Girls)) over Anna Melton (Cleveland (Girls)) Maj 12-2        | 0    | 4.0  |
| 107 | Makya Parker (Cleveland (Girls)) over Angel Robles (Clarksville (Girls)) Fall 1:11        | 6.0  | 0    |
| 114 | Senna Grassman (Cleveland (Girls)) over Anete Rodriguez (Clarksville (Girls)) Fall 5:06   | 6.0  | 0    |
| 120 | Ava Johnson (Clarksville (Girls)) over Unknown (Unattached) Forf                          | 0    | 6.0  |
| 126 | Ava Ziegler (Clarksville (Girls)) over Unknown (Unattached) Forf                          | 0    | 6.0  |
| 132 | Malaya Howie (Clarksville (Girls)) over Unknown (Unattached) Forf                         | 0    | 6.0  |
| Dua | I Meet Score                                                                              | 36.0 | 32.0 |