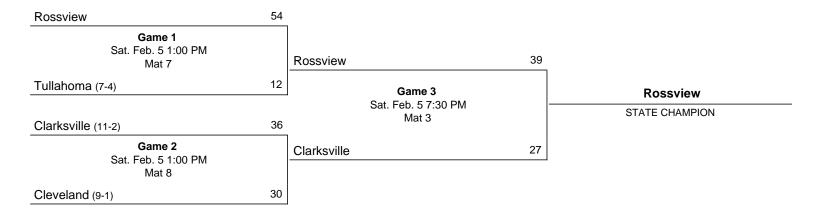

# **2022 Girls' Dual Wrestling Championship** February 5 - February 5, 2022 · Williamson Co. Expo Center - Franklin, TN

### Match 2 Clarksville 36, Cleveland 30

|     | Match Summary                                                                                  | CLKG | CLEG |
|-----|------------------------------------------------------------------------------------------------|------|------|
| 152 | Tynesha Hilt (Cleveland (Girls)) over Kayla Powers (Clarksville (Girls)) Fall 3:19             | 0    | 6.0  |
| 165 | Piper Fowler (Cleveland (Girls)) over Ava Gray (Clarksville (Girls)) Fall 0:09                 | 0    | 6.0  |
| 185 | Madelin Zunun (Cleveland (Girls)) over Christen Weatherspoon (Clarksville (Girls)) Fall 3:46   | 0    | 6.0  |
| 235 | Shaniayha Wysinger (Clarksville (Girls)) over Diamond Young (Cleveland (Girls)) Fall 2:41      | 6.0  | 0    |
| 100 | Brianna Stringer (Cleveland (Girls)) over Miranda Robles (Clarksville (Girls)) Fall 3:08       | 0    | 6.0  |
| 107 | Ella`Lina Gonzalez (Clarksville (Girls)) over Alice Reyes-Rivera (Cleveland (Girls)) Fall 1:53 | 6.0  | 0    |
| 114 | Emma Stewart (Clarksville (Girls)) over Makya Humes (Cleveland (Girls)) Dec 10-3               | 3.0  | 0    |
| 120 | Caila Weatherspoon (Clarksville (Girls)) over Jakyra Humes (Cleveland (Girls)) Dec 5-3         | 3.0  | 0    |
| 126 | Grace McIntyre (Clarksville (Girls)) over Leah Adriaanse (Cleveland (Girls)) Fall 2:53         | 6.0  | 0    |
| 132 | Lilli Cobb (Clarksville (Girls)) over Serenity Mcglade (Cleveland (Girls)) Fall 5:38           | 6.0  | 0    |
| 138 | Alexia Escobedo (Clarksville (Girls)) over Kemoria Turner (Cleveland (Girls)) Fall 3:06        | 6.0  | 0    |
| 145 | Brooklyn Deaver (Cleveland (Girls)) over Zoe Cobb (Clarksville (Girls)) Fall 1:30              | 0    | 6.0  |
| Dua | I Meet Score                                                                                   | 36.0 | 30.0 |

Williamson Co. Expo Center - Franklin, TN · February 5, 2022

### Match 3 Rossview 39, Clarksville 27

|     | Match Summary                                                                                  | ROSG | CLKG |
|-----|------------------------------------------------------------------------------------------------|------|------|
| 165 | alexis mize (Rossview (Girls)) over Ava Gray (Clarksville (Girls)) Fall 1:37                   | 6.0  | 0    |
| 185 | katelyn McMillan (Rossview (Girls)) over Christen Weatherspoon (Clarksville (Girls)) Fall 1:32 | 6.0  | 0    |
| 235 | Shaniayha Wysinger (Clarksville (Girls)) over justina nikolao (Rossview (Girls)) Fall 4:35     | 0    | 6.0  |
| 100 | ava teasley (Rossview (Girls)) over Miranda Robles (Clarksville (Girls)) Fall 3:50             | 6.0  | 0    |
| 107 | Ella`Lina Gonzalez (Clarksville (Girls)) over adelynn bess (Rossview (Girls)) Fall 0:44        | 0    | 6.0  |
| 114 | Emma Stewart (Clarksville (Girls)) over caitlyn miller (Rossview (Girls)) Dec 4-2              | 0    | 3.0  |
| 120 | Caila Weatherspoon (Clarksville (Girls)) over anna jenks (Rossview (Girls)) Fall 3:43          | 0    | 6.0  |
| 126 | evelin ochoa (Rossview (Girls)) over Grace McIntyre (Clarksville (Girls)) Fall 5:59            | 6.0  | 0    |
| 132 | Lilli Cobb (Clarksville (Girls)) over kelsey mize (Rossview (Girls)) Fall 0:50                 | 0    | 6.0  |
| 138 | gabriela wilkinson (Rossview (Girls)) over Madelin Allen (Clarksville (Girls)) Dec 13-8        | 3.0  | 0    |
| 145 | analise jetter (Rossview (Girls)) over Alexia Escobedo (Clarksville (Girls)) Fall 1:35         | 6.0  | 0    |
| 152 | alyssa adamo (Rossview (Girls)) over Kayla Powers (Clarksville (Girls)) Fall 1:43              | 6.0  | 0    |
| Dua | Dual Meet Score                                                                                |      |      |