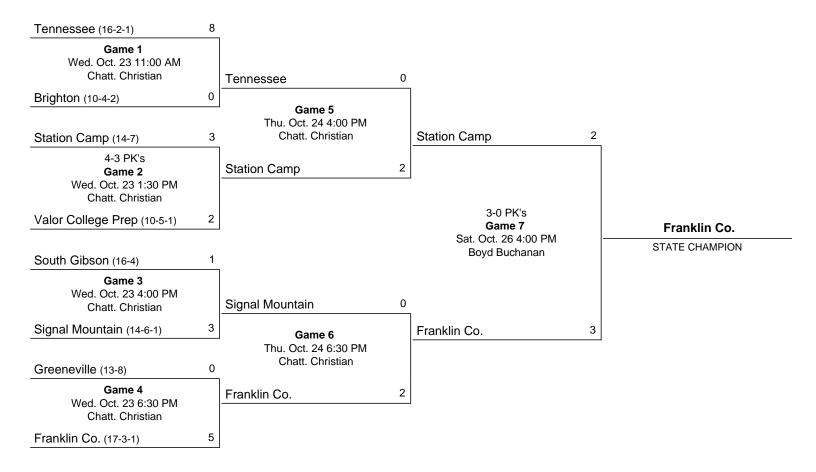

#### 2024 Class AA Girls' Soccer State Tournament

October 23 - October 26, 2024 · Chattanooga, TN