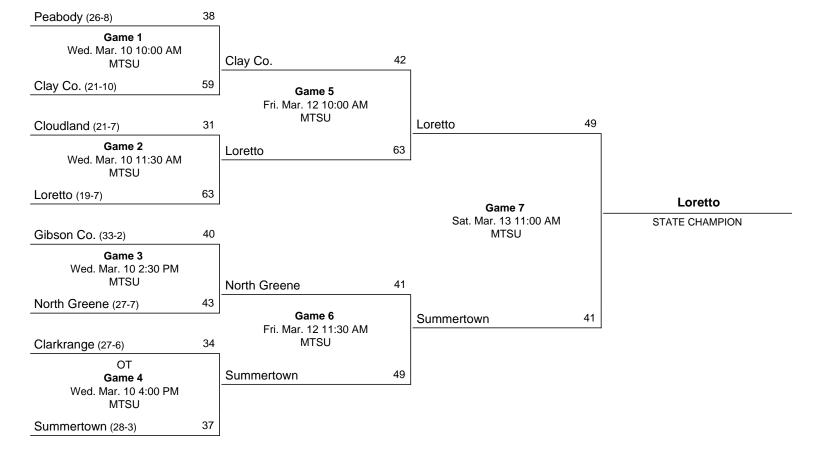

## 2021 Class A State Girls' Basketball Tournament March 10 - March 13, 2021 · MTSU - Murphy Center

#### Official Basketball Box Score -- Game Totals -- Final Statistics Summertown vs Clarkrange 3/10/21 4:00 PM at Murfreesboro, TN (Murphy Center)

#### Summertown 37 • 28-3

|     |                                                           |                         | Total                    | 3-Ptr                  |                          | Rebounds |                   |     |                      |       |                   |      |                         |     |                            |
|-----|-----------------------------------------------------------|-------------------------|--------------------------|------------------------|--------------------------|----------|-------------------|-----|----------------------|-------|-------------------|------|-------------------------|-----|----------------------------|
| ##  | Player                                                    |                         | FG-FGA                   | FG-FGA                 | FT-FTA                   | Off I    | Def               | Tot | PF                   | TP    | А                 | ТО   | Blk                     | Stl | Min                        |
| 14  | Brazier, Jenna                                            | *                       | 1-3                      | 1-3                    | 2-2                      | 0        | 5                 | 5   | 1                    | 5     | 4                 | 2    | 0                       | 0   | 34                         |
| 22  | Campbell, Kaley                                           | *                       | 3-13                     | 1-4                    | 2-2                      | 2        | 2                 | 4   | 4                    | 9     | 0                 | 2    | 0                       | 5   | 33                         |
| 23  | Jones, Hailey                                             | *                       | 1-7                      | 0-3                    | 5-11                     | 3        | 3                 | 6   | 2                    | 7     | 2                 | 3    | 0                       | 3   | 28                         |
| 24  | Burdette, Katie                                           | *                       | 0-3                      | 0-0                    | 2-2                      | 4        | 5                 | 9   | 0                    | 2     | 0                 | 2    | 6                       | 1   | 29                         |
| 33  | Long, Rylee                                               | *                       | 3-9                      | 1-5                    | 4-4                      | 1        | 6                 | 7   | 2                    | 11    | 0                 | 2    | 1                       | 0   | 27                         |
| 02  | Campbell, Karlie                                          |                         | 0-0                      | 0-0                    | 0-0                      | 0        | 1                 | 1   | 1                    | 0     | 0                 | 1    | 0                       | 0   | 3                          |
| 10  | Burleson, Ansley                                          |                         | 1-4                      | 1-3                    | 0-0                      | 0        | 0                 | 0   | 0                    | 3     | 0                 | 2    | 0                       | 0   | 13                         |
| 12  | Dinwiddie, Mia                                            |                         | 0-0                      | 0-0                    | 0-0                      | 0        | 0                 | 0   | 0                    | 0     | 0                 | 0    | 0                       | 0   | 4                          |
| 32  | Wilson, Reese                                             |                         | 0-1                      | 0-0                    | 0-0                      | 1        | 1                 | 2   | 0                    | 0     | 1                 | 0    | 0                       | 0   | 9                          |
|     | Team                                                      |                         |                          |                        |                          | 2        | 0                 | 2   |                      |       |                   |      |                         |     |                            |
|     | Totals                                                    |                         | 9-40                     | 4-18                   | 15-21                    | 13       | 23                | 36  | 10                   | 37    | 7                 | 14   | 7                       | 9   | 180                        |
| 1st | - FG %: 3-10 30.0%<br>3FG %: 1-4 25.0%<br>FT %: 1-2 50.0% | 2nd: 2-12<br>2-7<br>2-2 | 16.7%<br>28.6%<br>100.0% | 3rd: 3-9<br>1-3<br>4-4 | 33.3%<br>33.3%<br>100.0% | 4th:     | 1-8<br>0-4<br>2-5 | (   | 2.5%<br>0.0%<br>0.0% | Game: | 9-4<br>4-1<br>15- | 18 2 | 22.5%<br>22.2%<br>71.4% |     | Deadball<br>ebounds<br>3,1 |

#### Clarkrange 34 • 27-6

|     |                                                            |                        | Total                 | 3-Ptr                  |                         | Reb   | Rebounds          |     |                      |      |                    |      |                         |     |                          |
|-----|------------------------------------------------------------|------------------------|-----------------------|------------------------|-------------------------|-------|-------------------|-----|----------------------|------|--------------------|------|-------------------------|-----|--------------------------|
| ##  | Player                                                     |                        | FG-FGA                | FG-FGA                 | FT-FTA                  | Off [ | Def               | Tot | PF                   | TP   | Α                  | ТО   | Blk                     | Stl | Min                      |
| 00  | Monday, Kassie                                             | *                      | 6-15                  | 1-4                    | 3-6                     | 1     | 5                 | 6   | 5                    | 16   | 3                  | 4    | 0                       | 2   | 36                       |
| 12  | Pierce, Lexie                                              | *                      | 2-4                   | 2-4                    | 0-0                     | 2     | 5                 | 7   | 2                    | 6    | 1                  | 1    | 2                       | 4   | 35                       |
| 22  | Bush, Mattie                                               | *                      | 1-1                   | 0-0                    | 0-0                     | 0     | 2                 | 2   | 1                    | 2    | 0                  | 0    | 0                       | 0   | 33                       |
| 24  | Monday, Kaylie                                             | *                      | 2-14                  | 1-9                    | 0-0                     | 0     | 4                 | 4   | 4                    | 5    | 1                  | 7    | 0                       | 0   | 34                       |
| 42  | Howard, Chloe                                              | *                      | 2-7                   | 1-3                    | 0-0                     | 1     | 3                 | 4   | 4                    | 5    | 1                  | 2    | 5                       | 0   | 34                       |
| 34  | Pile, Makenzie                                             |                        | 0-1                   | 0-0                    | 0-0                     | 0     | 1                 | 1   | 0                    | 0    | 0                  | 1    | 0                       | 0   | 8                        |
|     | Team                                                       |                        |                       |                        |                         | 3     | 1                 | 4   |                      |      |                    |      |                         |     |                          |
|     | Totals                                                     |                        | 13-42                 | 5-20                   | 3-6                     | 7     | 21                | 28  | 16                   | 34   | 6                  | 15   | 7                       | 6   | 180                      |
| 1st | - FG %: 6-12 50.0%<br>3FG %: 2-6 33.3%<br>FT %: 1-1 100.0% | 2nd: 2-8<br>0-4<br>0-0 | 25.0%<br>0.0%<br>0.0% | 3rd: 4-9<br>2-4<br>1-2 | 44.4%<br>50.0%<br>50.0% | 4th:  | 0-7<br>0-3<br>1-2 | (   | 0.0%<br>0.0%<br>0.0% | Game | : 13-<br>5-2<br>3- | 20 2 | 31.0%<br>25.0%<br>50.0% |     | Deadball<br>ebounds<br>1 |

#### Officials:

Technical fouls: Summertown-None. Clarkrange-None. Attendance:

| Score by periods | 1st | 2nd | 3rd | 4th | OT | Total |                  | In      | Off    | 2nd    | Fast  |       |
|------------------|-----|-----|-----|-----|----|-------|------------------|---------|--------|--------|-------|-------|
| Summertown       | 8   | 8   | 11  | 4   | 6  | 37    | Points           | Paint   | Т/О    | Chance | Break | Bench |
| Clarkrange       | 15  | 4   | 11  | 1   | 3  | 34    | SUMMER<br>CLKRAN | 8<br>12 | 9<br>8 | 3      | 2     | 3     |

Last FG - SUMMER 4th-05:00, CLKRANGE OT-01:13.

Largest lead - SUMMER by 4 OT-01:26, CLKRANGE by 8 1st-03:02. SUMMER led for 06:52. CLKRANGE led for 22:52. Game was tied for 06:16. Score tied - 3 times. Lead changed - 7 times.