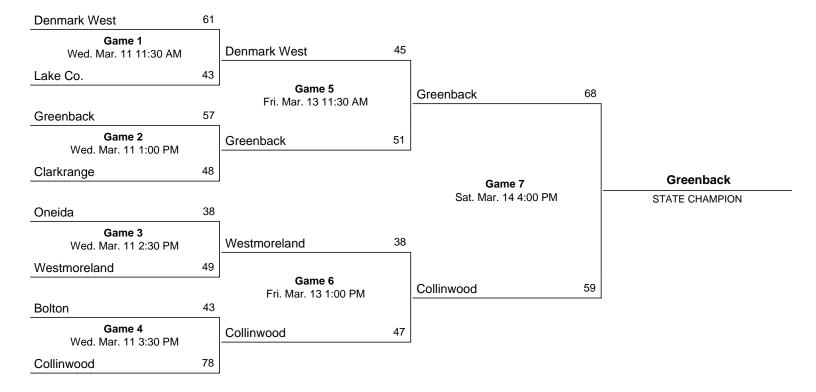

#### Championship Record: 35-17

Appearances (26): 2021, 2020, 2019, 2017, 2015, 2014, 2013, 2009, 2008, 2007, 2005, 2004, 1995, 1994, 1993, 1991, 1990, 1988, 1987, 1986, 1985, 1984, 1983, 1980, 1978, 1976 Finals Appearances/Runners-up (11): 1983, 1984, 1985, 1990, 1991, 1995, 2004, 2008, 2009, 2015, 2017 Championships (8): 2009, 2004, 1995, 1991, 1990, 1985, 1984, 1983