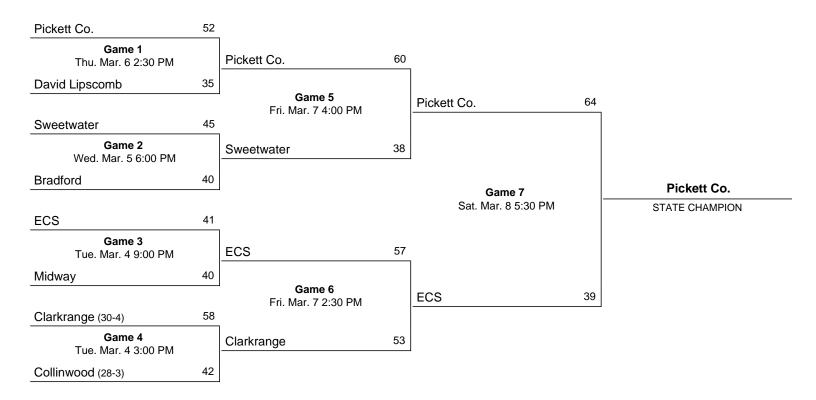

|

## **1980 Class A State Girls' Basketball Tournament** March 4 - March 8, 1980 · Middle Tennessee State University - Murfreesboro



| DFFICIAL NCAA BASKETE