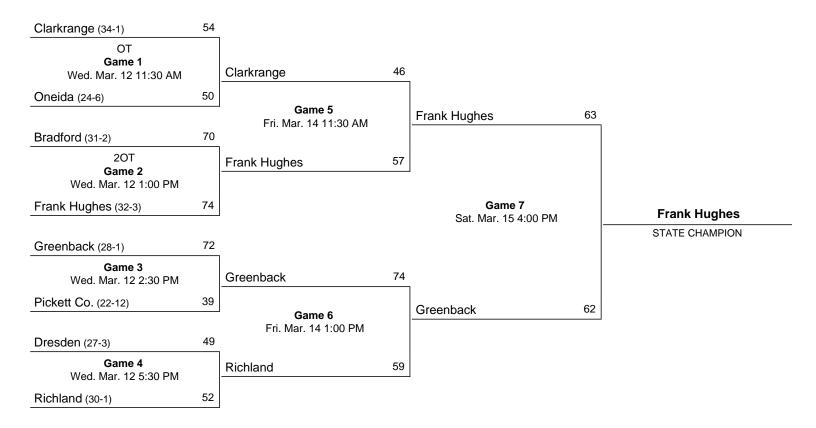

#### Championship Record: 35-17

Appearances (26): 2021, 2020, 2019, 2017, 2015, 2014, 2013, 2009, 2008, 2007, 2005, 2004, 1995, 1994, 1993, 1991, 1990, 1988, 1987, 1986, 1985, 1984, 1983, 1980, 1978, 1976 Finals Appearances/Runners-up (11): 1983, 1984, 1985, 1990, 1991, 1995, 2004, 2008, 2009, 2015, 2017 Championships (8): 2009, 2004, 1995, 1991, 1990, 1985, 1984, 1983