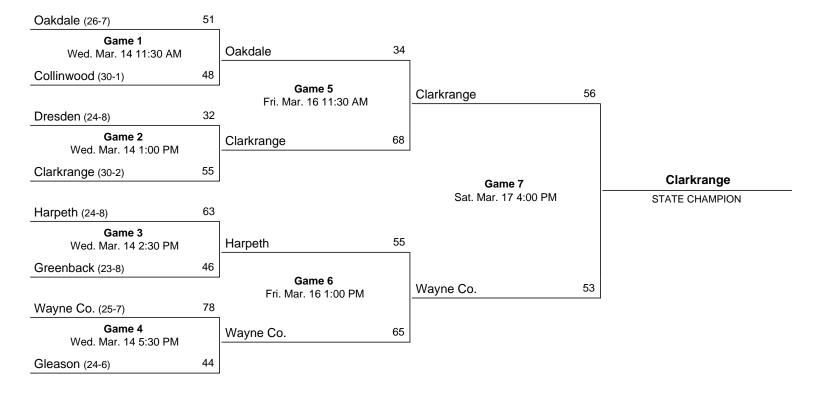

#### Championship Record: 35-17

Appearances (26): 2021, 2020, 2019, 2017, 2015, 2014, 2013, 2009, 2008, 2007, 2005, 2004, 1995, 1994, 1993, 1991, 1990, 1988, 1987, 1986, 1985, 1984, 1983, 1980, 1978, 1976 Finals Appearances/Runners-up (11): 1983, 1984, 1985, 1990, 1991, 1995, 2004, 2008, 2009, 2015, 2017 Championships (8): 2009, 2004, 1995, 1991, 1990, 1985, 1984, 1983