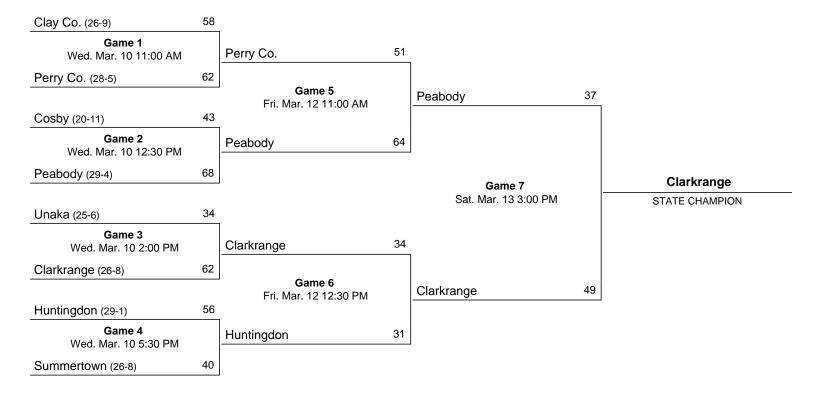

#### Official Basketball Box Score -- Game Totals -- Final Statistics Summertown vs Clarkrange 3/10/21 4:00 PM at Murfreesboro, TN (Murphy Center)

#### Summertown 37 • 28-3

|     |                                                           |                         | Total                    | 3-Ptr                  |                          | Rebounds |                   |     |                      |       |                   |      |                         |     |                            |
|-----|-----------------------------------------------------------|-------------------------|--------------------------|------------------------|--------------------------|----------|-------------------|-----|----------------------|-------|-------------------|------|-------------------------|-----|----------------------------|
| ##  | Player                                                    |                         | FG-FGA                   | FG-FGA                 | FT-FTA                   | Off I    | Def               | Tot | PF                   | TP    | А                 | ТО   | Blk                     | Stl | Min                        |
| 14  | Brazier, Jenna                                            | *                       | 1-3                      | 1-3                    | 2-2                      | 0        | 5                 | 5   | 1                    | 5     | 4                 | 2    | 0                       | 0   | 34                         |
| 22  | Campbell, Kaley                                           | *                       | 3-13                     | 1-4                    | 2-2                      | 2        | 2                 | 4   | 4                    | 9     | 0                 | 2    | 0                       | 5   | 33                         |
| 23  | Jones, Hailey                                             | *                       | 1-7                      | 0-3                    | 5-11                     | 3        | 3                 | 6   | 2                    | 7     | 2                 | 3    | 0                       | 3   | 28                         |
| 24  | Burdette, Katie                                           | *                       | 0-3                      | 0-0                    | 2-2                      | 4        | 5                 | 9   | 0                    | 2     | 0                 | 2    | 6                       | 1   | 29                         |
| 33  | Long, Rylee                                               | *                       | 3-9                      | 1-5                    | 4-4                      | 1        | 6                 | 7   | 2                    | 11    | 0                 | 2    | 1                       | 0   | 27                         |
| 02  | Campbell, Karlie                                          |                         | 0-0                      | 0-0                    | 0-0                      | 0        | 1                 | 1   | 1                    | 0     | 0                 | 1    | 0                       | 0   | 3                          |
| 10  | Burleson, Ansley                                          |                         | 1-4                      | 1-3                    | 0-0                      | 0        | 0                 | 0   | 0                    | 3     | 0                 | 2    | 0                       | 0   | 13                         |
| 12  | Dinwiddie, Mia                                            |                         | 0-0                      | 0-0                    | 0-0                      | 0        | 0                 | 0   | 0                    | 0     | 0                 | 0    | 0                       | 0   | 4                          |
| 32  | Wilson, Reese                                             |                         | 0-1                      | 0-0                    | 0-0                      | 1        | 1                 | 2   | 0                    | 0     | 1                 | 0    | 0                       | 0   | 9                          |
|     | Team                                                      |                         |                          |                        |                          | 2        | 0                 | 2   |                      |       |                   |      |                         |     |                            |
|     | Totals                                                    |                         | 9-40                     | 4-18                   | 15-21                    | 13       | 23                | 36  | 10                   | 37    | 7                 | 14   | 7                       | 9   | 180                        |
| 1st | - FG %: 3-10 30.0%<br>3FG %: 1-4 25.0%<br>FT %: 1-2 50.0% | 2nd: 2-12<br>2-7<br>2-2 | 16.7%<br>28.6%<br>100.0% | 3rd: 3-9<br>1-3<br>4-4 | 33.3%<br>33.3%<br>100.0% | 4th:     | 1-8<br>0-4<br>2-5 | (   | 2.5%<br>0.0%<br>0.0% | Game: | 9-4<br>4-1<br>15- | 18 2 | 22.5%<br>22.2%<br>71.4% |     | Deadball<br>ebounds<br>3,1 |

#### Clarkrange 34 • 27-6

|     |                                                            |                        | Total                 | 3-Ptr                  |                         | Reb   | Rebounds          |     |                      |      |                    |      |                         |     |                          |
|-----|------------------------------------------------------------|------------------------|-----------------------|------------------------|-------------------------|-------|-------------------|-----|----------------------|------|--------------------|------|-------------------------|-----|--------------------------|
| ##  | Player                                                     |                        | FG-FGA                | FG-FGA                 | FT-FTA                  | Off [ | Def               | Tot | PF                   | TP   | Α                  | ТО   | Blk                     | Stl | Min                      |
| 00  | Monday, Kassie                                             | *                      | 6-15                  | 1-4                    | 3-6                     | 1     | 5                 | 6   | 5                    | 16   | 3                  | 4    | 0                       | 2   | 36                       |
| 12  | Pierce, Lexie                                              | *                      | 2-4                   | 2-4                    | 0-0                     | 2     | 5                 | 7   | 2                    | 6    | 1                  | 1    | 2                       | 4   | 35                       |
| 22  | Bush, Mattie                                               | *                      | 1-1                   | 0-0                    | 0-0                     | 0     | 2                 | 2   | 1                    | 2    | 0                  | 0    | 0                       | 0   | 33                       |
| 24  | Monday, Kaylie                                             | *                      | 2-14                  | 1-9                    | 0-0                     | 0     | 4                 | 4   | 4                    | 5    | 1                  | 7    | 0                       | 0   | 34                       |
| 42  | Howard, Chloe                                              | *                      | 2-7                   | 1-3                    | 0-0                     | 1     | 3                 | 4   | 4                    | 5    | 1                  | 2    | 5                       | 0   | 34                       |
| 34  | Pile, Makenzie                                             |                        | 0-1                   | 0-0                    | 0-0                     | 0     | 1                 | 1   | 0                    | 0    | 0                  | 1    | 0                       | 0   | 8                        |
|     | Team                                                       |                        |                       |                        |                         | 3     | 1                 | 4   |                      |      |                    |      |                         |     |                          |
|     | Totals                                                     |                        | 13-42                 | 5-20                   | 3-6                     | 7     | 21                | 28  | 16                   | 34   | 6                  | 15   | 7                       | 6   | 180                      |
| 1st | - FG %: 6-12 50.0%<br>3FG %: 2-6 33.3%<br>FT %: 1-1 100.0% | 2nd: 2-8<br>0-4<br>0-0 | 25.0%<br>0.0%<br>0.0% | 3rd: 4-9<br>2-4<br>1-2 | 44.4%<br>50.0%<br>50.0% | 4th:  | 0-7<br>0-3<br>1-2 | (   | 0.0%<br>0.0%<br>0.0% | Game | : 13-<br>5-2<br>3- | 20 2 | 31.0%<br>25.0%<br>50.0% |     | Deadball<br>ebounds<br>1 |

#### Officials:

Technical fouls: Summertown-None. Clarkrange-None. Attendance:

| Score by periods | 1st | 2nd | 3rd | 4th | OT | Total |                  | In      | Off    | 2nd    | Fast  |       |
|------------------|-----|-----|-----|-----|----|-------|------------------|---------|--------|--------|-------|-------|
| Summertown       | 8   | 8   | 11  | 4   | 6  | 37    | Points           | Paint   | Т/О    | Chance | Break | Bench |
| Clarkrange       | 15  | 4   | 11  | 1   | 3  | 34    | SUMMER<br>CLKRAN | 8<br>12 | 9<br>8 | 3      | 2     | 3     |

Last FG - SUMMER 4th-05:00, CLKRANGE OT-01:13.

Largest lead - SUMMER by 4 OT-01:26, CLKRANGE by 8 1st-03:02. SUMMER led for 06:52. CLKRANGE led for 22:52. Game was tied for 06:16. Score tied - 3 times. Lead changed - 7 times.

Summertown 37, Clarkrange 34

|                | In    | Off | 2nd    | Fast  |       |                        |
|----------------|-------|-----|--------|-------|-------|------------------------|
| OT period-only | Paint | T/O | Chance | Break | Bench |                        |
| Summertown     | 0     | 4   | 0      | 0     | 0     | Score tied - 0 times.  |
| Clarkrange     | 0     | 0   | 0      | 0     | 0     | Lead changed - 1 time. |