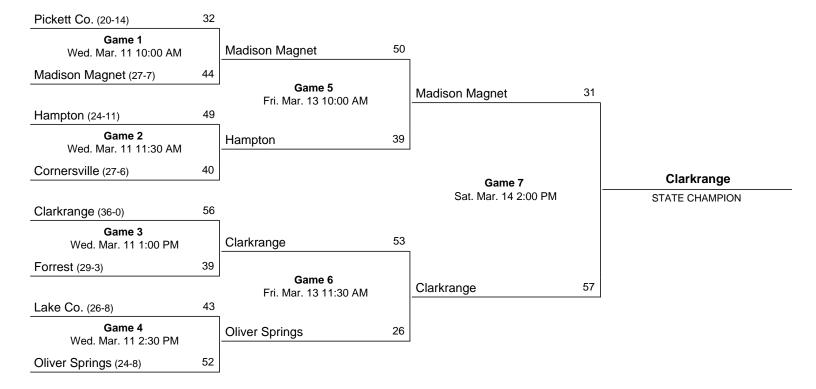

## 2020 Class A State Girls' Basketball Tournament March 11 - March 14, 2020 · MTSU - Murphy Center