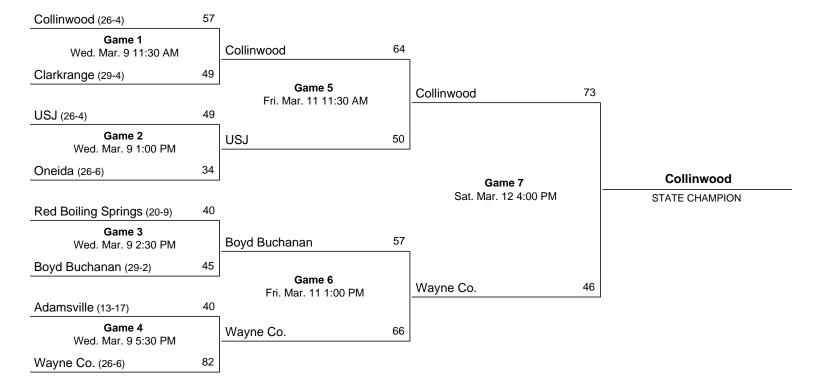

#### Championship Record: 35-17

Appearances (26): 2021, 2020, 2019, 2017, 2015, 2014, 2013, 2009, 2008, 2007, 2005, 2004, 1995, 1994, 1993, 1991, 1990, 1988, 1987, 1986, 1985, 1984, 1983, 1980, 1978, 1976 Finals Appearances/Runners-up (11): 1983, 1984, 1985, 1990, 1991, 1995, 2004, 2008, 2009, 2015, 2017 Championships (8): 2009, 2004, 1995, 1991, 1990, 1985, 1984, 1983