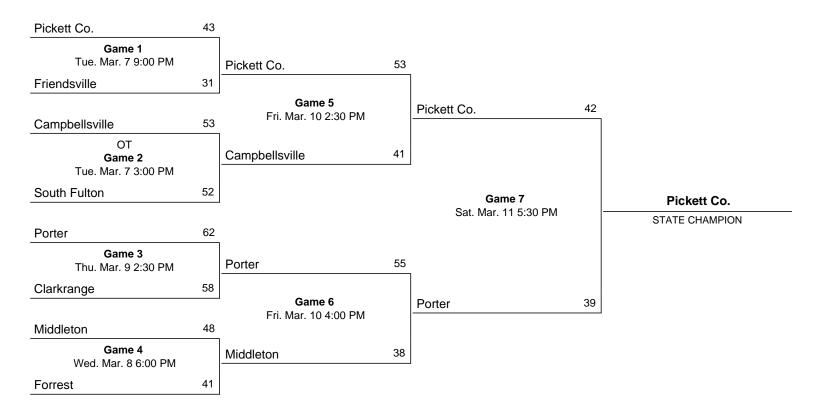

#### Championship Record: 35-17

Appearances (26): 2021, 2020, 2019, 2017, 2015, 2014, 2013, 2009, 2008, 2007, 2005, 2004, 1995, 1994, 1993, 1991, 1990, 1988, 1987, 1986, 1985, 1984, 1983, 1980, 1978, 1976 Finals Appearances/Runners-up (11): 1983, 1984, 1985, 1990, 1991, 1995, 2004, 2008, 2009, 2015, 2017 Championships (8): 2009, 2004, 1995, 1991, 1990, 1985, 1984, 1983

## **Finals Appearances**

| Year | Class   | Award          | Detail  |
|------|---------|----------------|---------|
| 1983 | Class A | Team Champions | (35-2)  |
| 1984 | Class A | Team Champions | (34-5)  |
| 1985 | Class A | Team Champions | (33-3)  |
| 1990 | Class A | Team Champions | (33-2)  |
| 1991 | Class A | Team Champions | (30-6)  |
| 1995 | Class A | Team Champions | (35-3)  |
| 2004 | Class A | Team Champions | (29-8)  |
| 2008 | Class A | Team Runner-Up | (32-7)  |
| 2009 | Class A | Team Champions | (39-0)  |
| 2015 | Class A | Team Runner-Up | (31-6)  |
| 2017 | Class A | Team Runner-Up | (27-11) |