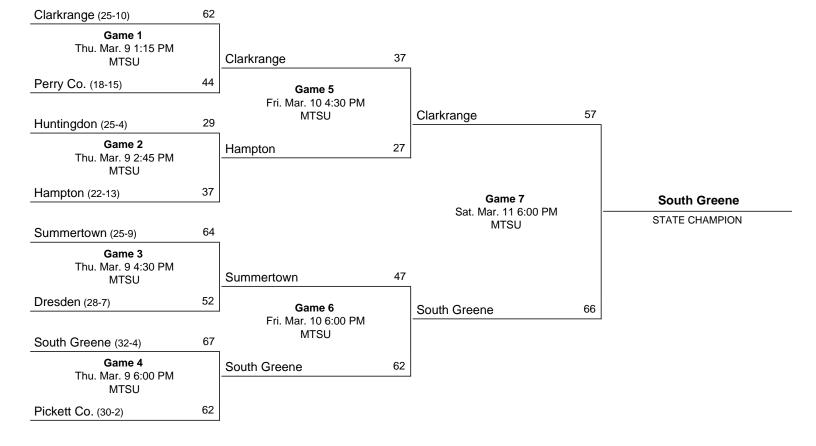

#### Official Basketball Box Score -- Thru 1st Period Summertown vs Clarkrange 3/10/21 4:00 PM at Murfreesboro, TN (Murphy Center)

#### Summertown 8 • 28-3

|     |                                                                |                      | Total                   | al 3-Ptr Rebounds |        |       |     |     |    |    |   |    |     |     |                          |
|-----|----------------------------------------------------------------|----------------------|-------------------------|-------------------|--------|-------|-----|-----|----|----|---|----|-----|-----|--------------------------|
| ##  | Player                                                         |                      | FG-FGA                  | FG-FGA            | FT-FTA | Off [ | Def | Tot | PF | TP | А | ТО | Blk | Stl | Min                      |
| 14  | Brazier, Jenna                                                 | *                    | 0-0                     | 0-0               | 0-0    | 0     | 1   | 1   | 0  | 0  | 2 | 1  | 0   | 0   | 6                        |
| 22  | Campbell, Kaley                                                | *                    | 1-3                     | 0-0               | 0-0    | 0     | 0   | 0   | 0  | 2  | 0 | 1  | 0   | 3   | 5                        |
| 23  | Jones, Hailey                                                  | *                    | 0-3                     | 0-1               | 1-2    | 1     | 1   | 2   | 0  | 1  | 1 | 2  | 0   | 0   | 8                        |
| 24  | Burdette, Katie                                                | *                    | 0-0                     | 0-0               | 0-0    | 1     | 0   | 1   | 0  | 0  | 0 | 1  | 1   | 0   | 6                        |
| 33  | Long, Rylee                                                    | *                    | 1-2                     | 0-1               | 0-0    | 1     | 0   | 1   | 0  | 2  | 0 | 0  | 1   | 0   | 5                        |
| 02  | Campbell, Karlie                                               |                      | 0-0                     | 0-0               | 0-0    | 0     | 1   | 1   | 1  | 0  | 0 | 1  | 0   | 0   | 3                        |
| 10  | Burleson, Ansley                                               |                      | 1-2                     | 1-2               | 0-0    | 0     | 0   | 0   | 0  | 3  | 0 | 0  | 0   | 0   | 2                        |
| 32  | Wilson, Reese                                                  |                      | 0-0                     | 0-0               | 0-0    | 0     | 0   | 0   | 0  | 0  | 0 | 0  | 0   | 0   | 1                        |
|     | Team                                                           |                      |                         |                   |        | 1     | 0   | 1   |    |    |   |    |     |     |                          |
|     | Totals                                                         |                      | 3-10                    | 1-4               | 1-2    | 4     | 3   | 7   | 1  | 8  | 3 | 6  | 2   | 3   | -                        |
| 1st | - FG %: 3-10 30.0% Game<br>3FG %: 1-4 25.0%<br>FT %: 1-2 50.0% | : 3-10<br>1-4<br>1-2 | 30.0%<br>25.0%<br>50.0% |                   |        |       |     |     |    |    |   |    |     |     | Deadball<br>ebounds<br>0 |

#### Clarkrange 15 • 27-6

|    |                                                            |                          | Total                    | 3-Ptr  |        | Reb   | oun | ds _ |    |    |   |    |     |     |                          |
|----|------------------------------------------------------------|--------------------------|--------------------------|--------|--------|-------|-----|------|----|----|---|----|-----|-----|--------------------------|
| ## | Player                                                     |                          | FG-FGA                   | FG-FGA | FT-FTA | Off I | Def | Tot  | PF | ΤP | Α | ТО | Blk | Stl | Min                      |
| 00 | Monday, Kassie                                             | *                        | 3-5                      | 0-1    | 1-1    | 1     | 0   | 1    | 0  | 7  | 2 | 1  | 0   | 2   | 8                        |
| 12 | Pierce, Lexie                                              | *                        | 1-2                      | 1-2    | 0-0    | 0     | 0   | 0    | 0  | 3  | 0 | 0  | 0   | 3   | 7                        |
| 22 | Bush, Mattie                                               | *                        | 0-0                      | 0-0    | 0-0    | 0     | 0   | 0    | 0  | 0  | 0 | 0  | 0   | 0   | 5                        |
| 24 | Monday, Kaylie                                             | *                        | 0-3                      | 0-2    | 0-0    | 0     | 1   | 1    | 1  | 0  | 1 | 3  | 0   | 0   | 8                        |
| 42 | Howard, Chloe                                              | *                        | 2-2                      | 1-1    | 0-0    | 0     | 1   | 1    | 1  | 5  | 0 | 0  | 2   | 0   | 8                        |
| 34 | Pile, Makenzie                                             |                          | 0-0                      | 0-0    | 0-0    | 0     | 1   | 1    | 0  | 0  | 0 | 0  | 0   | 0   | 3                        |
|    | Team                                                       |                          |                          |        |        | 2     | 1   | 3    |    |    |   |    |     |     |                          |
|    | Totals                                                     |                          | 6-12                     | 2-6    | 1-1    | 3     | 4   | 7    | 2  | 15 | 3 | 4  | 2   | 5   | -                        |
|    | - FG %: 6-12 50.0%<br>3FG %: 2-6 33.3%<br>FT %: 1-1 100.0% | Game: 6-12<br>2-6<br>1-1 | 50.0%<br>33.3%<br>100.0% |        |        |       |     |      |    |    |   |    |     |     | Deadball<br>ebounds<br>0 |

#### Officials:

Technical fouls: Summertown-None. Clarkrange-None. Attendance:

| Score by periods | 1st | 2nd | 3rd | 4th | OT | Total |                  | In     | Off | 2nd    | Fast  |       |
|------------------|-----|-----|-----|-----|----|-------|------------------|--------|-----|--------|-------|-------|
| Summertown       | 8   | 0   | 0   | 0   | 0  | 8     | Points           | Paint  | T/O | Chance | Break | Bench |
| Clarkrange       | 15  | 0   | 0   | 0   | 0  | 15    | SUMMER<br>CLKRAN | 4<br>6 | 2   | 0<br>3 | 2     | 3     |

Last FG - SUMMER 1st-01:24, CLKRANGE 1st-00:04.

Largest lead - SUMMER by 1 1st-05:44, CLKRANGE by 8 1st-03:02. SUMMER led for 00:23. CLKRANGE led for 35:07. Game was tied for -7:-30. Score tied - 0 times. Lead changed - 2 times.