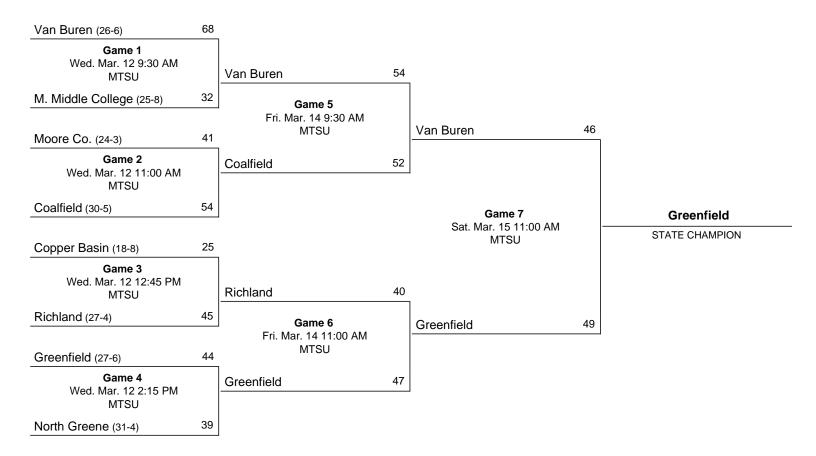

## 2025 Class 1A State Girls' Basketball Tournament

#### March 12 - March 15, 2025 - MTSU - Murphy Center

# Official Basketball Box Score -- Game Totals -- Final Statistics M. Middle College vs Van Buren 3/12/25 9:30 AM at Murphy Center (Murfreesboro, Tenn.)

#### M. Middle College 32 • 25-9

|     |                  |                  | Total                  | al 3-Ptr Rebounds       |                        |      |                    |     |                      |       |                  |    |                         |     |                          |
|-----|------------------|------------------|------------------------|-------------------------|------------------------|------|--------------------|-----|----------------------|-------|------------------|----|-------------------------|-----|--------------------------|
| ##  | Player           |                  | FG-FGA                 | FG-FGA                  | FT-FTA                 | Off  | Def                | Tot | PF                   | TP    | Α                | TO | Blk                     | Stl | Min                      |
| 03  | Mell, Kiya       | *                | 7-22                   | 1-7                     | 1-2                    | 3    | 6                  | 9   | 4                    | 16    | 2                | Ο  | 0                       | Ο   | 30                       |
| 04  | Jackson, Khadija | *                | 1-10                   | 1-5                     | 0-0                    | 0    | 3                  | 3   | 3                    | 3     | 1                | 2  | 0                       | 0   | 26                       |
| 10  | Crutchfield, M.  | *                | 0-5                    | 0-2                     | 0-0                    | 1    | 1                  | 2   | 1                    | 0     | 1                | 3  | 2                       | 2   | 22                       |
| 33  | Woods, Kennedy   | *                | 1-2                    | 0-0                     | 2-2                    | 2    | 2                  | 4   | 5                    | 4     | 1                | 6  | 0                       | 0   | 28                       |
| 42  | Rudd, Gabrielle  | *                | 4-11                   | 1-2                     | 0-0                    | 3    | 2                  | 5   | 3                    | 9     | 0                | 2  | 0                       | 2   | 23                       |
| 00  | Claxton, Khalia  |                  | 0-6                    | 0-3                     | 0-0                    | 2    | 1                  | 3   | 1                    | 0     | 1                | 3  | 0                       | 1   | 14                       |
| 05  | Cleaves, Kyrsten |                  | 0-0                    | 0-0                     | 0-0                    | 0    | Ο                  | 0   | 0                    | 0     | 0                | 1  | 0                       | 0   | 2                        |
| 12  | Pirtle, Niya     |                  | 0-0                    | 0-0                     | 0-0                    | 0    | 0                  | 0   | 0                    | 0     | 0                | 0  | 0                       | 0   | 3                        |
| 24  | Ellis, Olivia    |                  | 0-0                    | 0-0                     | 0-0                    | 0    | 1                  | 1   | 4                    | 0     | 0                | 0  | 1                       | 0   | 7                        |
| 34  | Henderson, Amber |                  | 0-0                    | 0-0                     | 0-2                    | 0    | 0                  | 0   | 0                    | 0     | 0                | 1  | 0                       | 1   | 5                        |
|     | Team             |                  |                        |                         |                        | 3    | 2                  | 5   |                      |       |                  |    |                         |     |                          |
|     | Totals           |                  | 13-56                  | 3-19                    | 3-6                    | 14   | 18                 | 32  | 21                   | 32    | 6                | 18 | 3                       | 6   | 160                      |
| 1st | 3FG %: 2-3 66.7% | -17<br>-6<br>!-2 | 5.9%<br>0.0%<br>100.0% | 3rd: 5-10<br>0-3<br>1-4 | 50.0%<br>0.0%<br>25.0% | 4th: | 3-19<br>1-7<br>0-0 | 1   | 5.8%<br>4.3%<br>0.0% | Game: | 13-<br>3-1<br>3- | 19 | 23.2%<br>15.8%<br>50.0% |     | Deadball<br>ebounds<br>1 |

#### Van Buren 68 • 27-6

3FG %: 0-5 FT %: 0-4

|     |                                                                                                   |   | Total  | 3-Ptr  | Rebounds |     |     |     |    |    |    |    |     |     |     |
|-----|---------------------------------------------------------------------------------------------------|---|--------|--------|----------|-----|-----|-----|----|----|----|----|-----|-----|-----|
| ##  | Player                                                                                            |   | FG-FGA | FG-FGA | FT-FTA   | Off | Def | Tot | PF | TP | Α  | TO | Blk | Stl | Min |
| 03  | Gammon, Laura                                                                                     | * | 0-3    | 0-2    | 0-0      | 0   | 8   | 8   | 0  | 0  | 0  | 1  | 2   | 2   | 29  |
| 12  | Netherton, Abigail                                                                                | * | 10-24  | 0-7    | 6-7      | 1   | 0   | 1   | 1  | 26 | 3  | 3  | 0   | 4   | 32  |
| 13  | Grissom, Ellie                                                                                    | * | 1-5    | 1-4    | 0-0      | 3   | 1   | 4   | 3  | 3  | 5  | 4  | 1   | 0   | 27  |
| 32  | Gammon, Emma                                                                                      | * | 4-11   | 0-2    | 5-6      | 7   | 6   | 13  | 2  | 13 | 3  | 1  | 0   | 1   | 31  |
| 44  | Mills, Cara                                                                                       | * | 10-16  | 0-0    | 3-7      | 9   | 11  | 20  | 2  | 23 | 4  | 3  | 2   | 2   | 32  |
| 04  | Ross, Shaylynn                                                                                    |   | 1-1    | 0-0    | 0-0      | 0   | 0   | 0   | 0  | 2  | 1  | 0  | 0   | 0   | 3   |
| 11  | Roberts, Addison                                                                                  |   | 0-0    | 0-0    | 0-0      | 0   | 0   | 0   | 2  | 0  | 0  | 0  | 0   | 0   | 5   |
| 22  | Grissom, Myanne                                                                                   |   | 0-0    | 0-0    | 1-2      | 0   | 0   | 0   | 0  | 1  | 0  | 0  | 0   | 1   | 1   |
|     | Team                                                                                              |   |        |        |          | 0   | 5   | 5   |    |    |    |    |     |     |     |
|     | Totals                                                                                            |   | 26-60  | 1-15   | 15-22    | 20  | 31  | 51  | 10 | 68 | 16 | 12 | 5   | 10  | 160 |
| 1st | 1st - FG %: 6-16 37.5% 2nd: 4-15 26.7% 3rd: 7-17 41.2% 4th: 9-12 75.0% Game: 26-60 43.3% Deadball |   |        |        |          |     |     |     |    |    |    |    |     |     |     |