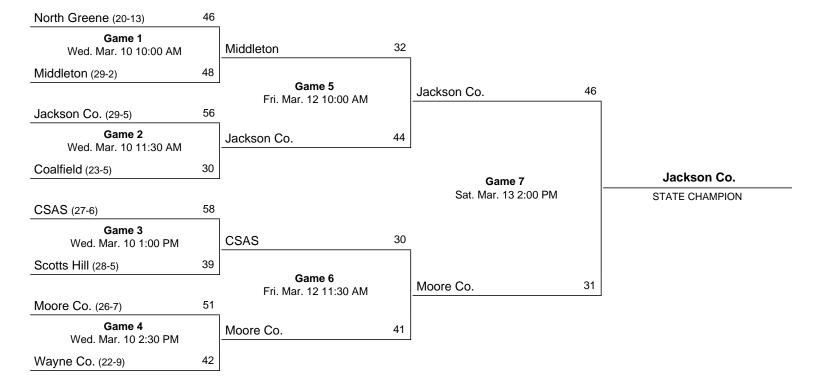

### 2010 Class A State Girls' Basketball Tournament

# March 10 - March 13, 2010 - Middle Tennessee State University - Murfreesboro

Chattanooga Arts..... 15 4

-----VISITORS: Scotts Hill 28-6 ## Player Name TOT-FG 3-PT REBOUNDS FG-FGA FG-FGA FT-FTA OF DE TOT PF TP A TO BLK S MIN TEAM...... 2 2
Totals..... 14-40 5-15 6-8 9 24 33 25 39 7 22 2 5 160 2 2 TOTAL FG% 1st Half: 10-15 66.7% 2nd Half: 4-25 16.0% Game: 35.0% DEADB 3-Pt. FG% 1st Half: 3-5 60.0% 2nd Half: 2-10 20.0% Game: 33.3% REBS F Throw % 1st Half: 0-0 0.0% 2nd Half: 6-8 75.0% Game: 75.0% 0 \_\_\_\_\_\_ HOME TEAM: Chattanooga Arts 28-6 TOT-FG 3-PT REBOUNDS ## Player Name FG-FGA FG-FGA FT-FTA OF DE TOT PF TP A TO BLK S MIN 00 Anthony, Robin..... \* 3-6 1-2 8-8 1 4 5 1 15 0 2 0 1 31 28 31 27 1 2 1 1 18-40 3-9 19-31 6 19 25 Totals..... 11 58 5 11 1 13 160 TOTAL FG% 1st Half: 7-20 35.0% 2nd Half: 11-20 55.0% Game: 45.0% DEADB 3-Pt. FG% 1st Half: 3-7 42.9% 2nd Half: 0-2 0.0% Game: 33.3% REBS F Throw % 1st Half: 2-4 50.0% 2nd Half: 17-27 63.0% Game: 61.3% 4 \_\_\_\_\_\_ Officials: Mark Morris, Rachel Wieweck, Kenneth Blue Technical fouls: Scotts Hill-None. Chattanooga Arts-McPherson, Courtney. Attendance: 

22 17 - 58