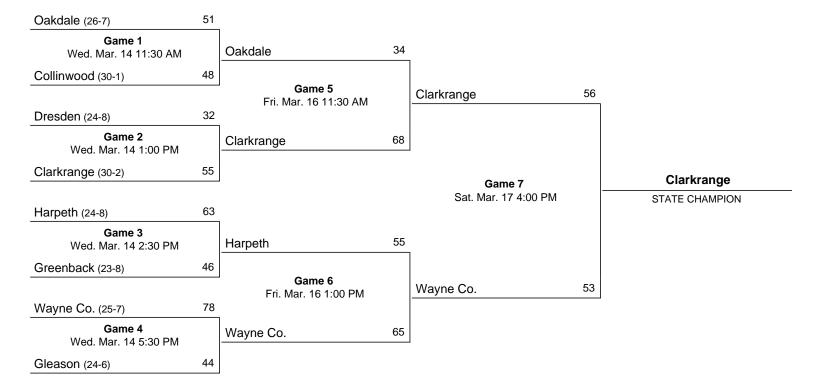

# 2024 Class 1A State Girls' Basketball Tournament

# March 6 - March 9, 2024 · MTSU - Murphy Center