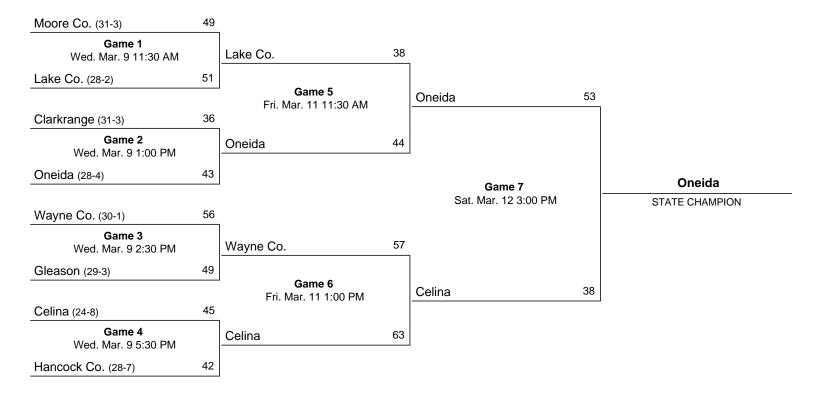

# 2024 Class 1A State Girls' Basketball Tournament

# March 6 - March 9, 2024 · MTSU - Murphy Center