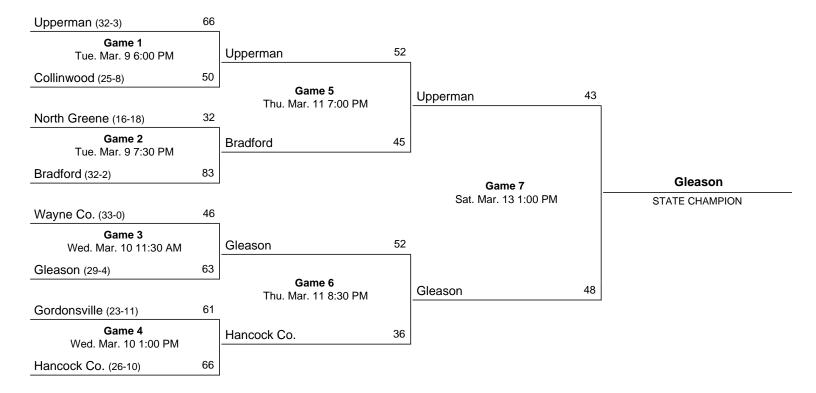

# 2024 Class 1A State Girls' Basketball Tournament

# March 6 - March 9, 2024 · MTSU - Murphy Center