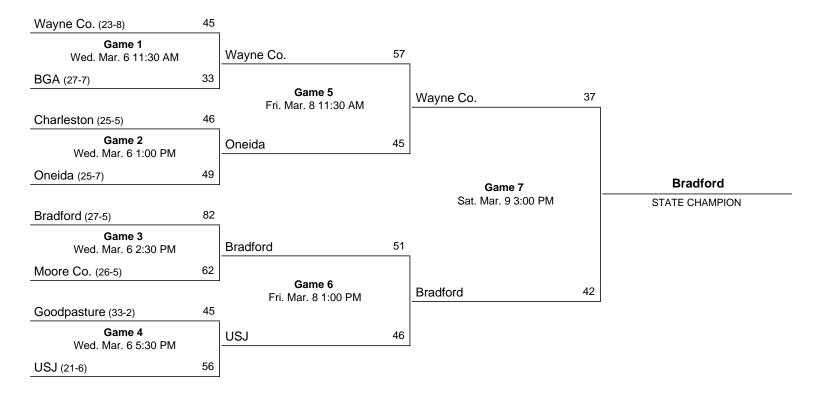

# 2024 Class 1A State Girls' Basketball Tournament

# March 6 - March 9, 2024 · MTSU - Murphy Center