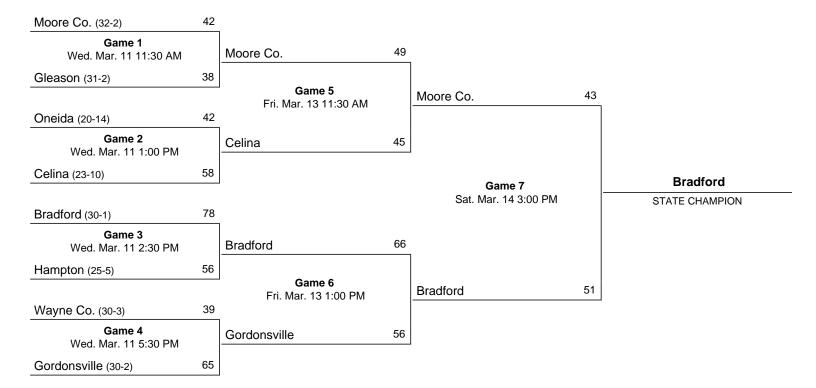

# 2024 Class 1A State Girls' Basketball Tournament

# March 6 - March 9, 2024 · MTSU - Murphy Center