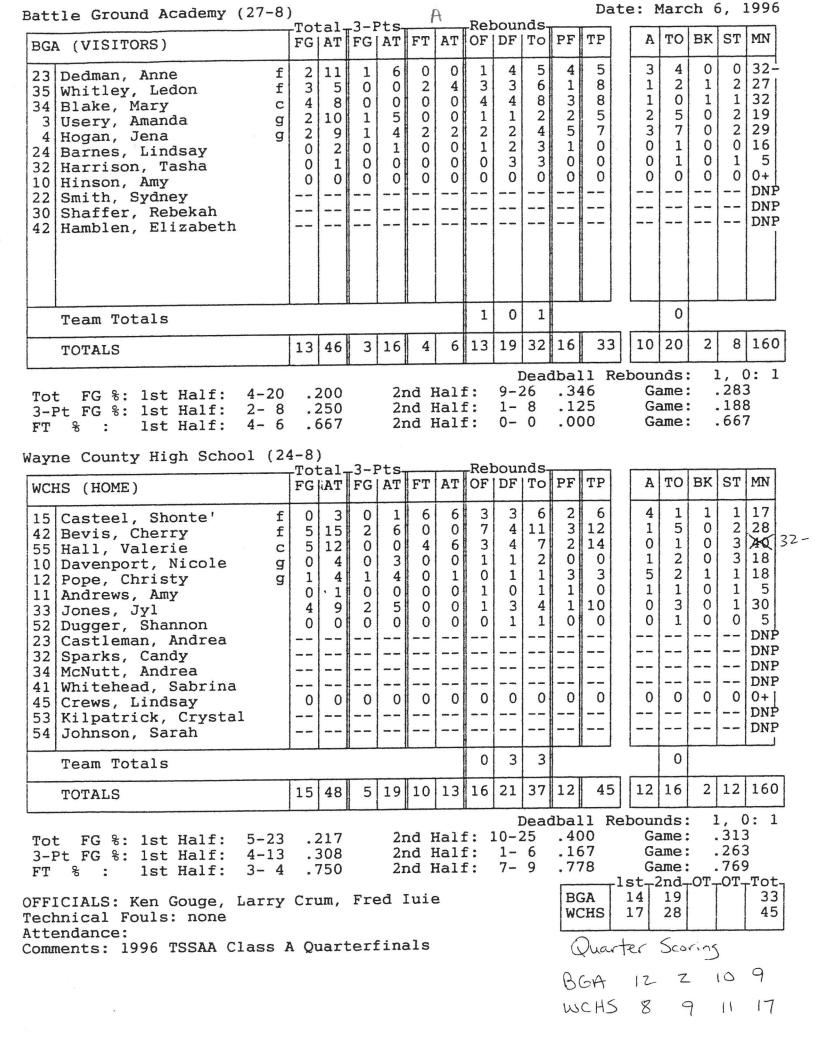

## Official Basketball Box Score -- Game Totals -- Final Statistics South Fulton vs Wayne Co. 3/6/24 8:45PM at Murphy Center (Murfreesboro, TN)

#### South Fulton 40 • 22-9

|     |                                                            |                         | Total                   | 3-Ptr                   |                         | Rek  | oun               | ds . |                      |       |                   |      |                         |     |                          |
|-----|------------------------------------------------------------|-------------------------|-------------------------|-------------------------|-------------------------|------|-------------------|------|----------------------|-------|-------------------|------|-------------------------|-----|--------------------------|
| ##  | Player                                                     |                         | FG-FGA                  | FG-FGA                  | FT-FTA                  | Off  | Def               | Tot  | PF                   | TP    | Α                 | TO   | Blk                     | Stl | Min                      |
| 02  | Gore, Aubree                                               | *                       | 2-7                     | 1-2                     | 0-0                     | 1    | 3                 | 4    | 1                    | 5     | 2                 | 4    | 0                       | 0   | 27                       |
| 03  | Gore, Anna                                                 | *                       | 6-14                    | 1-4                     | 5-7                     | 3    | 1                 | 4    | 2                    | 18    | 0                 | 4    | 0                       | 4   | 31                       |
| 05  | Gray, Maddie                                               | *                       | 3-9                     | 0-2                     | 0-0                     | 0    | 4                 | 4    | 2                    | 6     | 4                 | 4    | 0                       | 1   | 29                       |
| 24  | Wilson, Addysen                                            | *                       | 0-1                     | 0-0                     | 0-0                     | 0    | 1                 | 1    | 2                    | 0     | 0                 | 1    | 0                       | 1   | 17                       |
| 33  | McFarland, Abbi                                            | *                       | 2-7                     | 0-3                     | 4-4                     | 1    | 1                 | 2    | 0                    | 8     | 2                 | 1    | 0                       | 1   | 27                       |
| 11  | Puckett, Journee                                           |                         | 0-0                     | 0-0                     | 0-0                     | 0    | 0                 | 0    | 0                    | 0     | 0                 | 0    | 0                       | 0   | 2                        |
| 12  | Rushin, Jadyn                                              |                         | 0-1                     | 0-0                     | 0-0                     | 0    | 0                 | 0    | 0                    | 0     | 0                 | 0    | 0                       | 0   | 1                        |
| 22  | Johnson, Reagan                                            |                         | 0-0                     | 0-0                     | 0-0                     | 0    | 0                 | 0    | 0                    | 0     | 0                 | 0    | 0                       | 0   | 2                        |
| 32  | Barclay, Katie                                             |                         | 1-4                     | 1-4                     | 0-0                     | 0    | 1                 | 1    | 1                    | 3     | 0                 | 1    | 0                       | 0   | 21                       |
| 34  | Barclay, Caroline                                          |                         | 0-0                     | 0-0                     | 0-0                     | 0    | 0                 | 0    | 0                    | 0     | 0                 | 0    | 0                       | 0   | 3                        |
|     | Team                                                       |                         |                         |                         |                         | 3    | 2                 | 5    |                      |       |                   |      |                         |     |                          |
|     | Totals                                                     |                         | 14-43                   | 3-15                    | 9-11                    | 8    | 13                | 21   | 8                    | 40    | 8                 | 15   | 0                       | 7   | 160                      |
| 1st | - FG %: 4-13 30.8%<br>3FG %: 1-4 25.0%<br>FT %: 2-2 100.0% | 2nd: 6-11<br>1-4<br>3-5 | 54.5%<br>25.0%<br>60.0% | 3rd: 3-10<br>0-3<br>2-2 | 30.0%<br>0.0%<br>100.0% | 4th: | 1-9<br>1-4<br>2-2 | 2    | 1.1%<br>5.0%<br>0.0% | Game: | 14-<br>3-1<br>9-1 | 15 : | 32.6%<br>20.0%<br>31.8% |     | Deadball<br>ebounds<br>2 |

# Wayne Co. 61 • 31-3

|    |                    | Total  | 3-Ptr  |        | Reb | oun | ıds į |    |    |    |    |     |     |     |
|----|--------------------|--------|--------|--------|-----|-----|-------|----|----|----|----|-----|-----|-----|
| ## | Player             | FG-FGA | FG-FGA | FT-FTA | Off | Def | Tot   | PF | TP | Α  | TO | Blk | Stl | Min |
| 03 | Keaton, Jacqueline | 5-8    | 0-0    | 1-1    | 0   | 6   | 6     | 3  | 11 | 1  | 2  | 0   | 6   | 28  |
| 04 | Griggs, Kenzie     | 3-6    | 1-2    | 0-0    | 0   | 0   | 0     | 2  | 7  | 3  | 1  | 0   | 2   | 24  |
| 12 | Baugus, Blair      | 12-18  | 0-0    | 0-1    | 6   | 9   | 15    | 4  | 24 | 3  | 5  | 6   | 0   | 30  |
| 21 | Bryant, Emma       | 3-7    | 2-4    | 0-0    | 0   | 0   | 0     | 1  | 8  | 4  | 1  | 0   | 2   | 30  |
| 25 | Ashley, Ava        | 2-6    | 2-3    | 0-0    | 2   | 2   | 4     | 0  | 6  | 2  | 1  | 0   | 0   | 22  |
| 20 | Miller, Kinsley    | 0-0    | 0-0    | 0-0    | 0   | 0   | 0     | 0  | 0  | 0  | 0  | 0   | 0   | 1   |
| 30 | Prater, Lesley     | 0-0    | 0-0    | 1-2    | 0   | 1   | 1     | 1  | 1  | 2  | 2  | 1   | 0   | 11  |
| 32 | Littleton, M.      | 0-0    | 0-0    | 0-0    | 0   | 1   | 1     | 0  | 0  | 0  | 0  | 0   | 0   | 1   |
| 33 | Odle, Adaline      | 0-0    | 0-0    | 0-0    | 0   | Ο   | 0     | 0  | 0  | 0  | 0  | 0   | 0   | 1   |
| 42 | Daniel, Presley    | 0-0    | 0-0    | 0-0    | 0   | 0   | 0     | 0  | 0  | 0  | 0  | 0   | 0   | 1   |
| 44 | Luedeke, Isabel    | 2-2    | 0-0    | 0-2    | 0   | 2   | 2     | 1  | 4  | 1  | 1  | 2   | 1   | 11  |
|    | Team               |        |        |        | 1   | 1   | 2     |    |    |    |    |     |     |     |
|    | Totals             | 27-47  | 5-9    | 2-6    | 9   | 22  | 31    | 12 | 61 | 16 | 13 | 9   | 11  | 160 |
|    |                    | -      | •      |        | •   |     | •     |    |    |    |    |     | ·   |     |

| 1st - FG %: 9-15<br>3FG %: 1-2<br>FT %: 0-1 | 50.0% | 2nd: 7-9<br>1-3<br>0-2 |  | 3rd: 6-14<br>1-2<br>0-0 | 50.0% |  | 55.6%<br>100.0%<br>66.7% | 5-9 | 55.6% | Deadball<br>Rebounds<br>2 |
|---------------------------------------------|-------|------------------------|--|-------------------------|-------|--|--------------------------|-----|-------|---------------------------|
|---------------------------------------------|-------|------------------------|--|-------------------------|-------|--|--------------------------|-----|-------|---------------------------|

#### Officials:

Technical fouls: South Fulton-None. Wayne Co.-None.

| Score by periods | 1st | 2nd | 3rd | 4th | Total |
|------------------|-----|-----|-----|-----|-------|
| South Fulton     | 11  | 16  | 8   | 5   | 40    |
| Wayne Co.        | 19  | 15  | 13  | 14  | 61    |