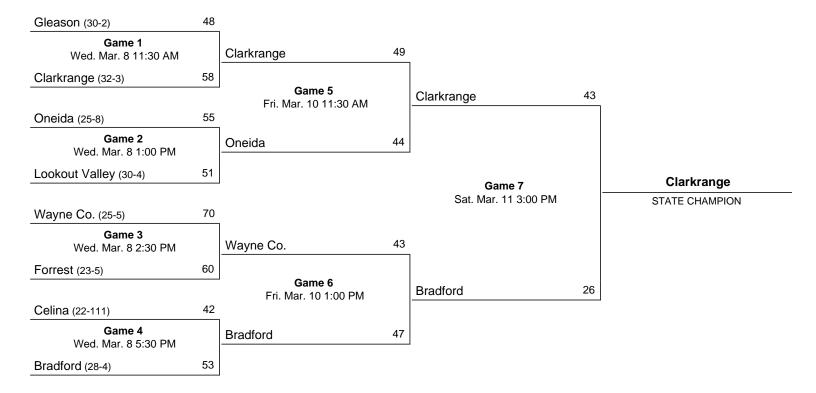

# 2024 Class 1A State Girls' Basketball Tournament

# March 6 - March 9, 2024 · MTSU - Murphy Center