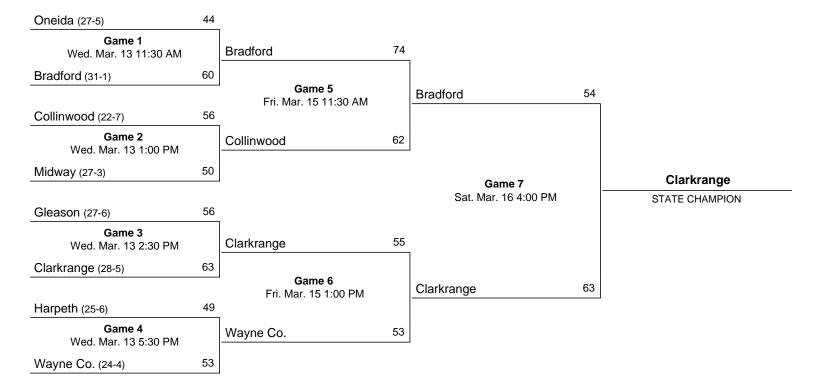

# 2024 Class 1A State Girls' Basketball Tournament

# March 6 - March 9, 2024 · MTSU - Murphy Center