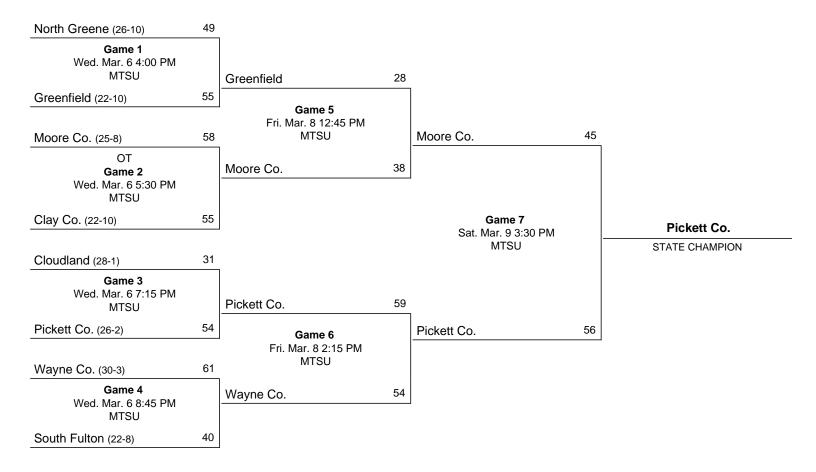

# 2024 Class 1A State Girls' Basketball Tournament

# March 6 - March 9, 2024 · MTSU - Murphy Center

## Official Basketball Box Score -- Game Totals -- Final Statistics South Fulton vs Wayne Co. 3/6/24 8:45PM at Murphy Center (Murfreesboro, TN)

# Wayne Co. 61 • 31-3

|    |                    | Total  | 3-Ptr  |        | Reb | oun | ıds į |    |    |    |    |     |     |     |
|----|--------------------|--------|--------|--------|-----|-----|-------|----|----|----|----|-----|-----|-----|
| ## | Player             | FG-FGA | FG-FGA | FT-FTA | Off | Def | Tot   | PF | TP | Α  | TO | Blk | Stl | Min |
| 03 | Keaton, Jacqueline | 5-8    | 0-0    | 1-1    | 0   | 6   | 6     | 3  | 11 | 1  | 2  | 0   | 6   | 28  |
| 04 | Griggs, Kenzie     | 3-6    | 1-2    | 0-0    | 0   | 0   | 0     | 2  | 7  | 3  | 1  | 0   | 2   | 24  |
| 12 | Baugus, Blair      | 12-18  | 0-0    | 0-1    | 6   | 9   | 15    | 4  | 24 | 3  | 5  | 6   | 0   | 30  |
| 21 | Bryant, Emma       | 3-7    | 2-4    | 0-0    | 0   | 0   | 0     | 1  | 8  | 4  | 1  | 0   | 2   | 30  |
| 25 | Ashley, Ava        | 2-6    | 2-3    | 0-0    | 2   | 2   | 4     | 0  | 6  | 2  | 1  | 0   | 0   | 22  |
| 20 | Miller, Kinsley    | 0-0    | 0-0    | 0-0    | 0   | 0   | 0     | 0  | 0  | 0  | 0  | 0   | 0   | 1   |
| 30 | Prater, Lesley     | 0-0    | 0-0    | 1-2    | 0   | 1   | 1     | 1  | 1  | 2  | 2  | 1   | 0   | 11  |
| 32 | Littleton, M.      | 0-0    | 0-0    | 0-0    | 0   | 1   | 1     | 0  | 0  | 0  | 0  | 0   | 0   | 1   |
| 33 | Odle, Adaline      | 0-0    | 0-0    | 0-0    | 0   | Ο   | 0     | 0  | 0  | 0  | 0  | 0   | 0   | 1   |
| 42 | Daniel, Presley    | 0-0    | 0-0    | 0-0    | 0   | 0   | 0     | 0  | 0  | 0  | 0  | 0   | 0   | 1   |
| 44 | Luedeke, Isabel    | 2-2    | 0-0    | 0-2    | 0   | 2   | 2     | 1  | 4  | 1  | 1  | 2   | 1   | 11  |
|    | Team               |        |        |        | 1   | 1   | 2     |    |    |    |    |     |     |     |
|    | Totals             | 27-47  | 5-9    | 2-6    | 9   | 22  | 31    | 12 | 61 | 16 | 13 | 9   | 11  | 160 |
|    |                    | -      | •      |        | •   |     | •     |    |    |    |    |     | ·   |     |

#### Officials:

Technical fouls: South Fulton-None. Wayne Co.-None.

| Score by periods | 1st | 2nd | 3rd | 4th | Total |
|------------------|-----|-----|-----|-----|-------|
| South Fulton     | 11  | 16  | 8   | 5   | 40    |
| Wayne Co.        | 19  | 15  | 13  | 14  | 61    |