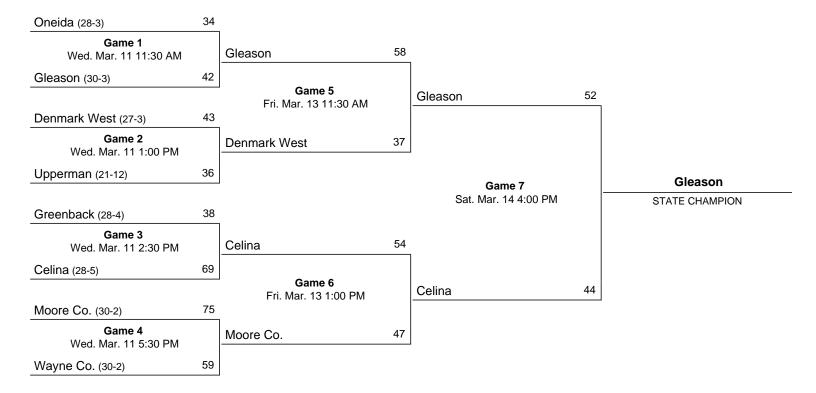

# 2024 Class 1A State Girls' Basketball Tournament

# March 6 - March 9, 2024 · MTSU - Murphy Center