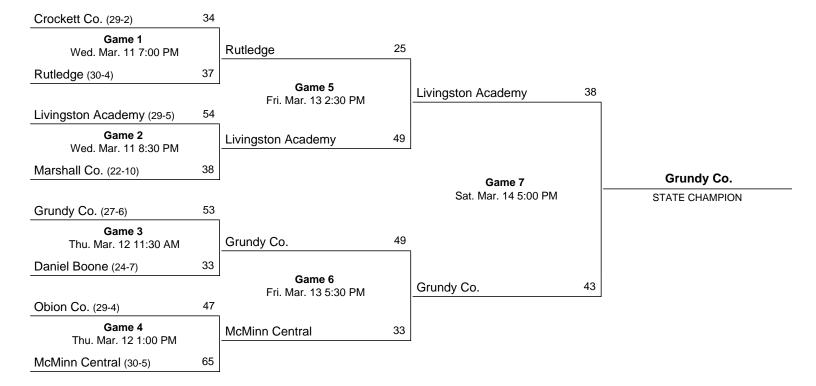

| 10           | 13                                             | 5            | 21                                                  |   | 3 7                                               | 0                   | 5                                              | 80                                       |

Deadball Rebounds: 0, 0: 0

Tot FG %: 1st Half: 9-20 .450 3-Pt FG %: 1st Half: 1- 5 .200 2-21.000 1st Half:

OFFICIALS:

Technical Fouls:

Attendance:

| 1 |      | -1st | -2nd | CTOT- | CTO- | Tot7 |
|---|------|------|------|-------|------|------|
|   | MINN | 15   |      |       |      | 15   |
|   | JACK | 21   |      |       |      | 21   |

## 1998 Class AA State Girls' Basketball Tournament

## March 11 - March 14, 1998 - Middle Tennessee State University - Murfreesboro





OFFICIAL NCAA BASKETBALL BOX SCORE McMinn Central High School (31-5)

Site: Murfreesboro, Tenn. Date: March 12, 1998

| MCMIMI Central High Beneda                                                                                                                                                                                                               |           | -To                                                      | tal-                                                  | -3-I                                                | Pts                                                 |                                                          |                                                          | Ret                                                           | ooui