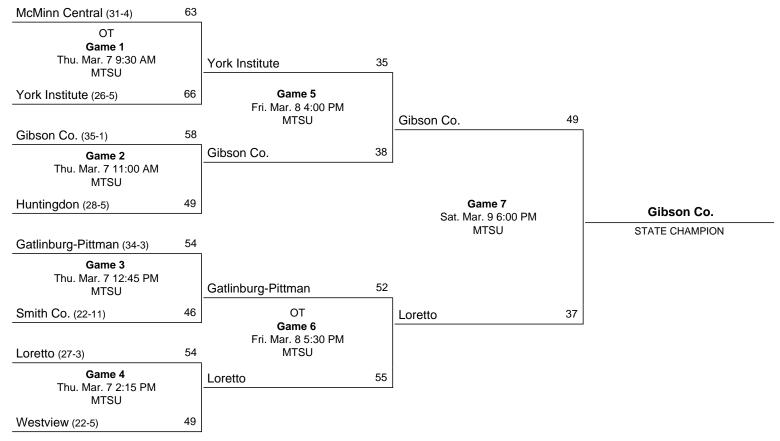

## 2024 Class 2A State Girls' Basketball Tournament

## March 6 - March 9, 2024 · MTSU - Murphy Center

## Official Basketball Box Score -- Game Totals -- Final Statistics York Institute vs McMinn Central 3/7/24 9:30AM at Murphy Center (Murfreesboro, TN)

17-23

73.9%

5

#### York Institute 66 • 26-5

|    |                  | <sub>.</sub> Total | 3-Ptr  |        | Rek | ooun | ıds |    |    |    |    |     |     |     |
|----|------------------|--------------------|--------|--------|-----|------|-----|----|----|----|----|-----|-----|-----|
| ## | Player           | FG-FGA             | FG-FGA | FT-FTA | Off | Def  | Tot | PF | TP | Α  | TO | Blk | Stl | Min |
| 00 | Pile, Emma *     | 2-4                | 2-4    | 0-0    | 1   | 4    | 5   | 4  | 6  | 1  | 2  | 0   | 0   | 29  |
| 01 | Beaty, Reese *   | 14-21              | 1-4    | 4-6    | 0   | 5    | 5   | 2  | 33 | 6  | 5  | 0   | 2   | 36  |
| 02 | Franklin, Cali * | 3-6                | 0-1    | 2-2    | 0   | 0    | 0   | 3  | 8  | 0  | 1  | 0   | 4   | 34  |
| 25 | Cooper, Emma *   | 5-6                | 0-0    | 0-0    | 2   | 2    | 4   | 5  | 10 | 0  | 3  | 0   | 4   | 28  |
| 35 | Werner, Raylee * | 4-6                | 0-0    | 1-2    | 1   | 3    | 4   | 3  | 9  | 3  | 2  | 0   | 0   | 33  |
| 22 | Gibson, Zoe      | 0-2                | 0-1    | 0-0    | 0   | 1    | 1   | 0  | 0  | 0  | 0  | 0   | 1   | 18  |
| 33 | Doss, Emily      | 0-0                | 0-0    | 0-0    | 0   | 1    | 1   | 1  | 0  | 0  | 0  | 0   | 0   | 2   |
|    | Team             |                    |        |        | 1   | 3    | 4   |    |    |    | 2  |     |     |     |
|    | Totals           | 28-45              | 3-10   | 7-10   | 5   | 19   | 24  | 18 | 66 | 10 | 15 | 0   | 11  | 180 |
|    |                  |                    |        |        |     |      |     |    |    |    |    |     |     |     |

1st - FG %: 6-10 60.0% 2nd: 5-10 50.0% 3rd: 7-14 50.0% 4th 8-9 88.9% Game: 28-45 62.2% Deadball 1-2 50.0% 3-10 3FG %: 0-0 0.0% 2-5 30.0% 0-3 0.0% 40.0% Rebounds 7-10 FT %: 0-0 0.0% 1-1 100.0% 1-2 50.0% 0-1 0.0% 70.0% 1

#### McMinn Central 63 • 31-5

|     |                  |      | Total  | 3-Ptr     | Rebounds |      |     |     |      |      |     |     |       |     |          |
|-----|------------------|------|--------|-----------|----------|------|-----|-----|------|------|-----|-----|-------|-----|----------|
| ##  | Player           |      | FG-FGA | FG-FGA    | FT-FTA   | Off  | Def | Tot | PF   | TP   | Α   | TO  | Blk   | Stl | Min      |
| 05  | Masingale, Molly | *    | 9-16   | 6-8       | 2-5      | 3    | 5   | 8   | 1    | 26   | 3   | 8   | 1     | 0   | 35       |
| 15  | Baker, Reagan    | *    | 2-7    | 0-1       | 0-0      | 4    | 2   | 6   | 4    | 4    | 2   | 1   | 0     | 2   | 34       |
| 20  | Bystry, Karina   | *    | 5-15   | 2-8       | 11-13    | 3    | 3   | 6   | 1    | 23   | 3   | 2   | 1     | 2   | 33       |
| 22  | Mayfield, Maddox | *    | 2-9    | 0-2       | 0-0      | 0    | 1   | 1   | 2    | 4    | 0   | 1   | 0     | 1   | 25       |
| 31  | Beaty, McCary    | *    | 1-3    | 0-0       | 2-2      | 1    | 1   | 2   | 0    | 4    | 0   | 1   | 0     | 1   | 16       |
| 21  | Goodin, Sadie    |      | 0-1    | 0-1       | 0-0      | 0    | 0   | 0   | 0    | 0    | 1   | 0   | 0     | 0   | 2        |
| 23  | Masingale, Malea |      | 0-2    | 0-1       | 0-0      | 0    | 0   | 0   | 1    | 0    | 0   | 0   | 0     | 1   | 15       |
| 35  | Loden, Camryn    |      | 0-0    | 0-0       | 2-3      | 3    | 0   | 3   | 2    | 2    | 2   | 0   | 0     | 1   | 20       |
|     | Team             |      |        |           |          | 2    | 2   | 4   |      |      |     |     |       |     |          |
|     | Totals           |      | 19-53  | 8-21      | 17-23    | 16   | 14  | 30  | 11   | 63   | 11  | 13  | 2     | 8   | 180      |
| 1st |                  | 7-18 | 38.9%  | 3rd: 3-11 | 27.3%    | 4th: |     |     | 0.0% | Game |     |     | 35.8% |     | Deadball |
|     | 3FG %: 3-5 60.0% | 2-5  | 40.0%  | 1-3       | 33.3%    |      | 2-6 | 3.  | 3.3% |      | 8-2 | ۷١, | 38.1% | R   | ebounds  |

2-2

100.0%

7-9

77.8%

Officials: Lawrence March, Brian Mitchell, Todd Parker Technical fouls: York Institute-None. McMinn Central-None. Attendance:

2024 TSSAA DI-AA State Tournament (Quarterfinals)

50.0%

FT %: 1-2

| Score by periods | 1st | 2nd | 3rd | 4th | ОТ | Total |
|------------------|-----|-----|-----|-----|----|-------|
| York Institute   | 12  | 11  | 17  | 17  | 9  | 66    |
| McMinn Central   | 12  | 21  | 9   | 15  | 6  | 63    |