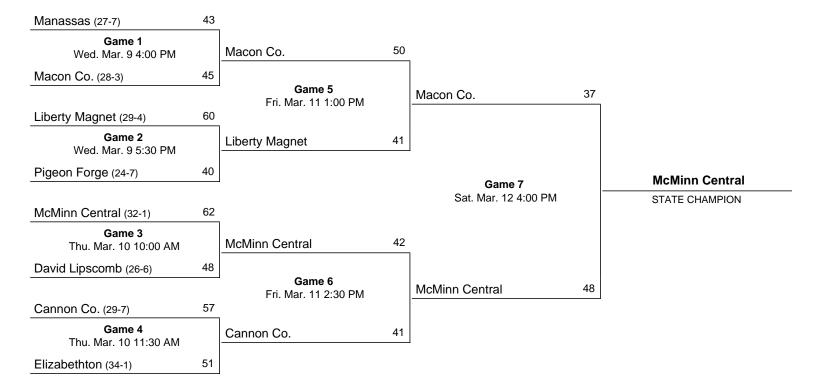

## 2024 Class 2A State Girls' Basketball Tournament

## March 6 - March 9, 2024 · MTSU - Murphy Center