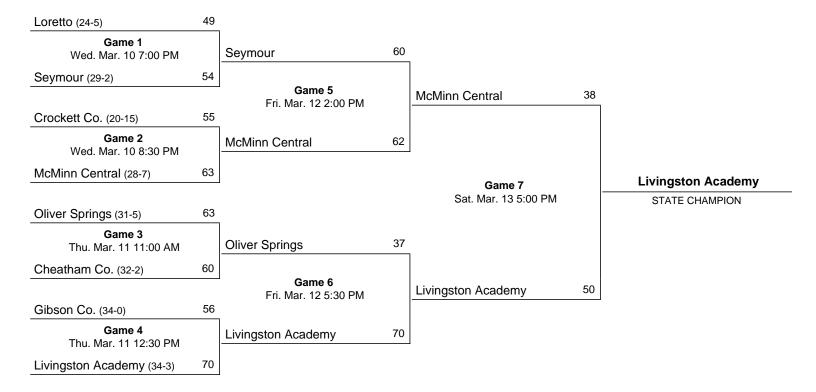

0-0 0-0 0-0 0 0 0 0 0 0 0 0 0 0 0
20 Gates, Daycia.... 0-0 0-0 0-0 0 1 1 1 0 0 0 1 1 4
22 Williams, Summer... 0-0 0-0 0-0 0 0 0 0 0 0 0 0 0 0 0
32 Carr, Jade.... 0-0 0-0 0-0 0 0 0 0 0 0 0 0 0 0 0
33 Wilson, Octavia... 0-0 0-0 0-0 0 0 0 0 0 0 0 0 0 0 0
42 Moore, Ronita... 0-0 0-0 0-0 0 0 0 0 0 0 0 0 0 0 0

TEAM.... 2 1 2

13-31 3-6 7-10 8 11 19 6 36 4 10 2 9 80 Totals.....

TOTAL FG% 1st Half: 13-31 41.9% 3-Pt. FG% 1st Half: 3-6 50.0% F Throw % 1st Half: 7-10 70.0%

Officials: Vincent Brown, Billy Fellman, Mike Whitson Technical fouls: McMinn Central-None. Hillcrest-None.

Attendance:

1st 2nd Score by Periods McMinn Central..... 11 7 Hillcrest..... 20 16

## 2004 Class AA State Girls' Basketball Tournament

# March 10 - March 13, 2004 - Middle Tennessee State University - Murfreesboro





| Official Basketball Box Score GAME TOTALS McMinn Chargerettes vs Crockett Co. Lady Cavali 03/10/04 8:30 p.m. at Murfreesboro, TN                                                                                                                                                                                                                                                                           | iers                                                                                                                                                                                                                                                                                                        |
|------------------------------------------------------------------------------------------------