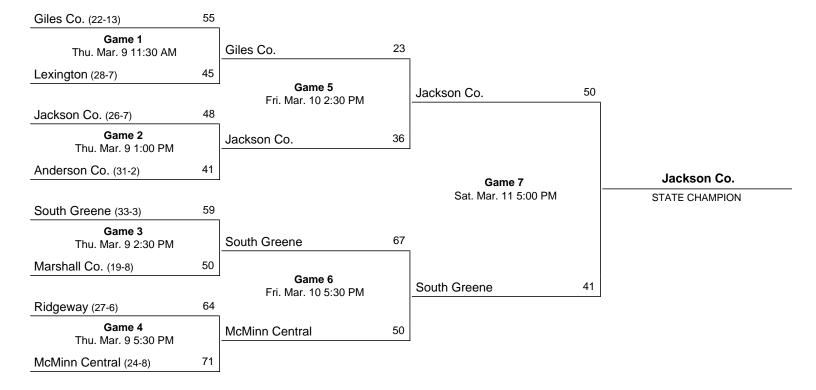

## 2024 Class 2A State Girls' Basketball Tournament

## March 6 - March 9, 2024 · MTSU - Murphy Center