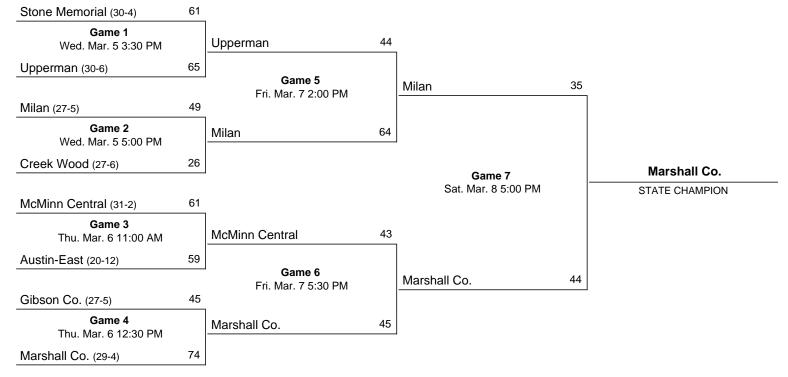

|
|                                                        | 0           | 0           | 0            | 0 - 0                      |
|                                                        | 0           | 1           | 0            | 0 - 1                      |
| LEAD GAINED BY Livingston Academy McMinn Central       | 1           | 2           | 3            | 4 - Tot                    |
|                                                        | 0           | 0           | 2            | 0 - 2                      |
|                                                        | 0           | 1           | 1            | 0 - 2                      |

## 2008 Class AA State Girls' Basketball Tournament

March 5 - March 8, 2008 · Middle Tennessee State University - Murfreesboro





Official Basketball Box Score

Official Basketball Box Score Austin-East vs McMinn Central 03/06/08 11:00 AM at Murfreesboro, TN (Murphy Center)

```
VISITORS: Austin-East 20-13
                      21-53 7-15 10-20 15 19 34 17 59 10 20 1 18 321
   Totals....
TOTAL FG% 1st Half: 9-24 37.5% 2nd Half: 12-29 41.4% Game: 39.6% DEADB 3-Pt. FG% 1st Half: 2-6 33.3% 2nd Half: 5-9 55.6% Game: 46.7% REBS F Throw % 1st Half: 3-6 50.0% 2nd Half: 7-14 50.0% Game: 50.0% 2
                             _____
HOME TEAM: McMinn Central 32-2
                       TOT-FG 3-PT
                                         REBOUNDS
## Player Name TOT-FG 3-PT REBOUNDS
## Player Name FG-FGA FG-FGA FT-FTA OF DE TOT PF TP A TO BLK S MIN
TEAM.....
                                           1 4
   Totals...... 21-44 4