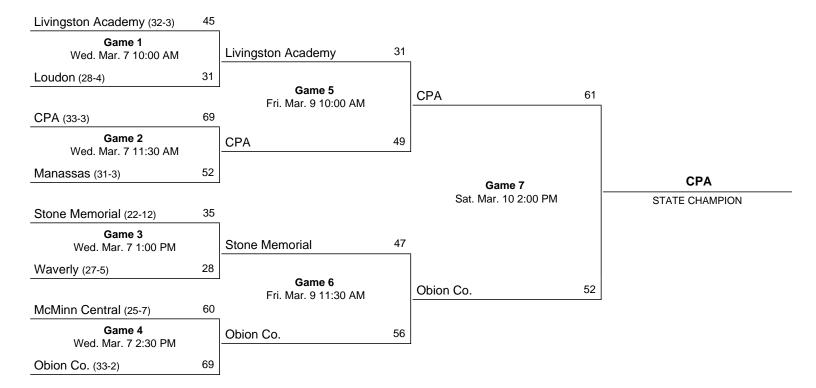

## 2024 Class 2A State Girls' Basketball Tournament

## March 6 - March 9, 2024 · MTSU - Murphy Center