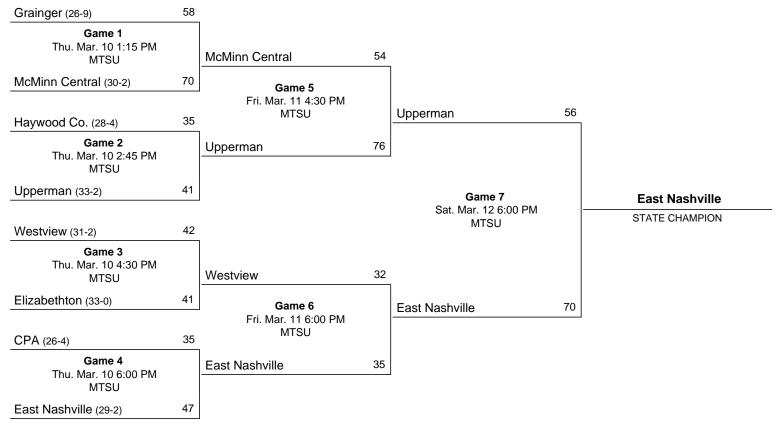

re by periods | 1st | 2nd | 3rd | 4th | Total |
|------------------|-----|-----|-----|-----|-------|
| Westview         | 0   | 0   | 0   | 19  | 19    |
| McMinn Central   | 0   | 0   | 0   | 9   | 9     |

|          | ln    | Off | 2nd    | Fast  |       |
|----------|-------|-----|--------|-------|-------|
| Points   | Paint | T/O | Chance | Break | Bench |
| WESTVIEW | 2     | 0   | 3      | 0     | 0     |
| MCMNCEN  | 4     | 5   | 0      | 2     | 0     |

Last FG - WESTVIEW 4th-05:02, MCMNCENT 4th-02:10. Largest lead - WESTVIEW by 19 4th-02:57, MCMNCENT None. WESTVIEW led for 00:00. MCMNCENT led for 00:00. Game was tied for 00:00. Score tied - 0 times. Lead changed - 0 times.

# 2016 Class AA State Girls' Basketball Tournament

# March 9 - March 12, 2016 - MTSU - Murphy Center





Official Basketball Box Score -- Game Totals -- Final Statistics McMinn Central vs Grainger 03/10/16 1:15 PM at Murfreesboro, TN (Murphy Center)

#### McMinn Central 70 • 31-2

|    |                  | Total  | 3-Ptr  |        | Rel | oour | ıds |    |    |   |    |     |     |     |
|----|------------------|--------|--------|--------|-----|------|-----|----|----|---|----|-----|-----|-----|
| ## | Player           | FG-FGA | FG-FGA | FT-FTA | Off | Def  | Tot | PF | TP | Α | TO | Blk | Stl | Min |
| 35 | Atkins, Savannah | 1-9    | 0-0    | 0-0    | 1   | 3    | 4   | 3  | 2  | 0 | 3  | 1   | 0   | 19  |
| 10 | Lynn, Jacobi     | 11-23  | 6-14   | 5-5    | 2   | 2    | 4   | 2  | 33 | 1 | 2  | 0   | 7   | 32  |
| 12 | Martin, Bailey   | 2-5    | 0-0    | 1-2    | 6   | 1    | 7   | 4  |