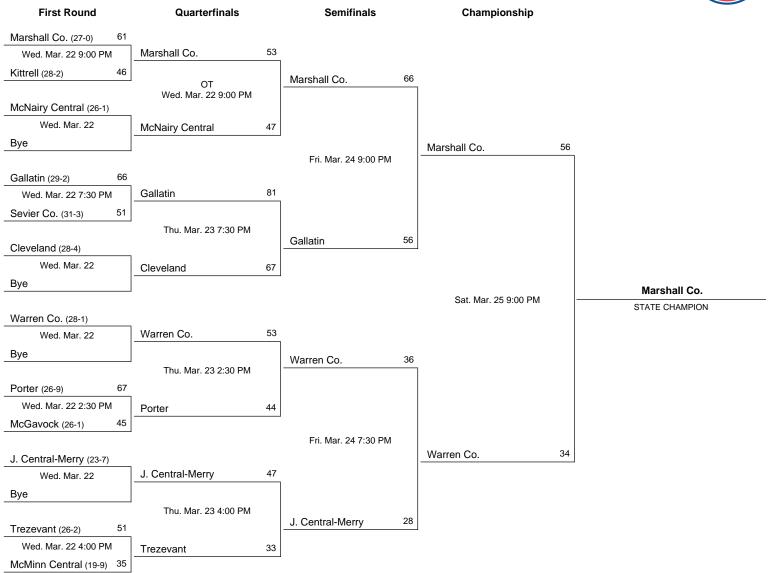

## 2024 Class 2A State Girls' Basketball Tournament

## March 6 - March 9, 2024 · MTSU - Murphy Center