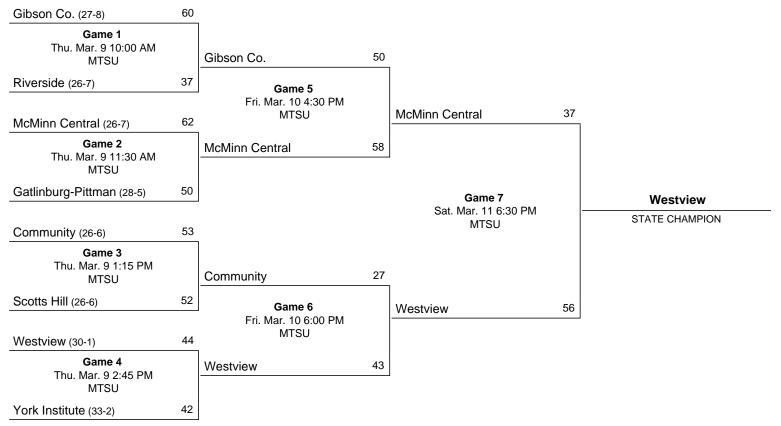

0  | 1 | 0  | 0   | 0   | 4   |
|    | Team             |   |        |        |        | 0     | 0   | 0    |    |    |   |    |     |     |     |
| -  | Totals           |   | 2-5    | 0-2    | 2-4    | 1     | 0   | 1    | 3  | 6  | 1 | 0  | 0   | 0   |     |

FG %: 2-5 40.0% 3FG %: 0-2 0.0% FT %: 2-4 50.0% Deadball Rebounds 2

Officials: Lawrence March, Brian Mitchell, Todd Parker Technical fouls: York Institute-None. McMinn Central-None.

Attendance

| Score by periods | 1st | 2nd | 3rd | 4th | ОТ | Total |
|------------------|-----|-----|-----|-----|----|-------|
| York Institute   | 0   | 0   | 0   | 0   | 9  | 9     |
| McMinn Central   | 0   | 0   | 0   | 0   | 6  | 6     |

## 2023 Class 2A State Girls' Basketball Tournament

## March 9 - March 11, 2023 - MTSU - Murphy Center







## Official Basketball Box Score -- Game Totals -- Final Statistics Gatlinburg-Pittman vs McMinn Central 3/9/23 11:30 AM at Murphy Center (Murfreesboro, TN)



### Gatlinburg-Pittman 50 • 28-6

|     | •                                                       |                    | Total                  | 3-Ptr                   |                         | Reb  | oun                            | ds  |                      |      |                     |    |                         |     |                     |
|-----|---------------------------------------------------------|--------------------|------------------------|-------------------------|-------------------------|------|--------------------------------|-----|----------------------|------|---------------------|----|---------------