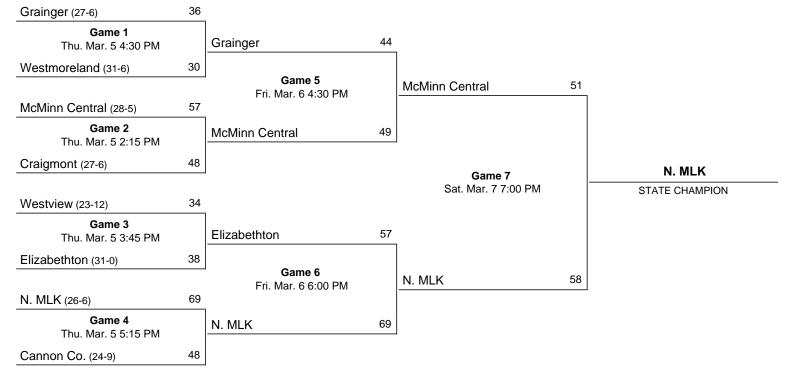

|        |          | 0     | 1   | 1   |    |    |   | 1  |     |     |     |
|    | Totals             | 8-27   | 1-7    | 7-11     | 2     | 6   | 8   | 12 | 24 | 1 | 3  | 0   | 4   | 81  |

FG % 1st Half: 11-20 55.0% 2nd half: 8-27 29.6% 3FG % 1st Half: 0-2 0.0% 2nd half: 1-7 14.3% FT % 1st Half: 8-11 72.7% 2nd half: 7-11 63.6%

Officials: Lynne Testerman, Kelvin Bowen, Jason Deering Technical fouls: Upperman-None. McMinn Central-None. Attendance:

| Score by periods | 1st | 2nd | 3rd | 4th | Total |
|------------------|-----|-----|-----|-----|-------|
| Upperman         | 13  | 21  | 26  | 16  | 76    |
| McMinn Central   | 15  | 15  | 14  | 10  | 54    |

# 2015 Class AA State Girls' Basketball Tournament

March 4 - March 7, 2015 · Middle Tennessee State University - Murfreesboro





```
VISITORS: Craigmont 27-7
                                  TOT-FG 3-PT
                                                      REBOUNDS
## Player Name FG-FGA FG-FGA FT-FTA OF DE TOT PF TP A TO BLK S MIN
TEAM...... 5 5 1
Totals..... 19-39 0-4 10-17 10 23 33 13 48 7 29 6 11 160
TOTAL FG% 1st Half: 8-14 57.1% 2nd Half: 11-25 44.0% Game: 48.7% DEADB
3-Pt. FG% 1st Half: 0-1 0.0% 2nd Half: 0-3 0.0% Game: 0.0% REBS F Throw % 1st Half: 8-11 72.7% 2nd Half: 2-6 33.3% Game: 58.8% 4
______
HOME TEAM: McMinn Central 29-5
                               TOT-FG 3-PT REBOUNDS
## Player Name

FG-FGA FG-FGA FT-FTA OF DE TOT PF TP A TO BLK S MIN

10 Lynn, Jacobi...... * 8-16 0-2 3-4 3 2 5 4 19 5 7 0 3 30

20 Wright, Jordan..... * 1-7 0-3 1-2 0 2 2 1 3 1 0 0 0 16

21 Cherry, Hannah..... * 0-2 0-1 0-0 2 1