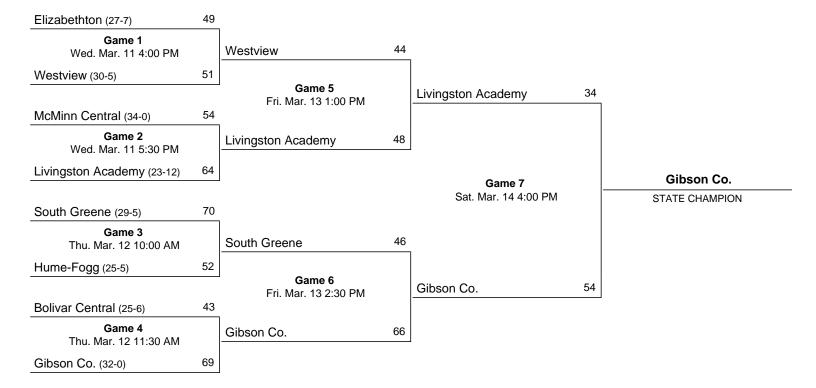

## 2024 Class 2A State Girls' Basketball Tournament

## March 6 - March 9, 2024 · MTSU - Murphy Center