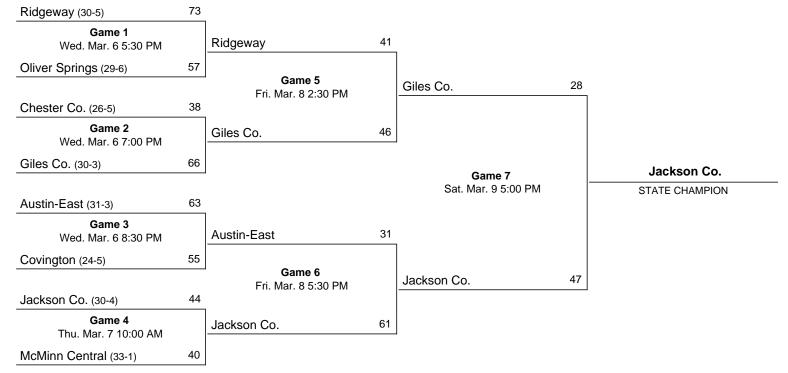

| 0 | 2 | 0 | 0 - 2   |
|                                                                   | 0 | 0 | 0 | 0 - 0   |
| SCORE TIED BY Livingston Wildcats McMinn Central Chargeret        | 1 | 2 | 3 | 4 - Tot |
|                                                                   | 1 | 0 | 0 | 0 - 1   |
|                                                                   | 0 | 0 | 0 | 0 - 0   |
| LEAD GAINED BY Livingston Wildcats McMinn Central Chargeret       | 1 | 2 | 3 | 4 - Tot |
|                                                                   | 1 | 0 | 0 | 0 - 1   |
|                                                                   | 0 | 0 | 0 | 0 - 0   |

## 2002 Class AA State Girls' Basketball Tournament

March 6 - March 9, 2002 · Middle Tennessee State University - Murfreesboro





Official Basketball Box Score -- GAME TOTALS -- FINAL STATISTICS McMinn Central Chargers vs Jackson Co. Lady Blue Devils 03/07/02 10:00 AM at Murfreesboro, Tenn.- Murphy Center

\_\_\_\_\_\_ VISITORS: McMinn Central Chargers 33-2 REBOUNDS TOT-FG 3-PT FG-FGA FG-FGA FT-FTA OF DE TOT PF TP A TO BLK S MIN 1 1 2 TEAM.... Totals...... 15-51 2-14 8-13 8 21 29 19 40 4 5 1 7 160 TOTAL FG% 1st Half: 4-24 16.7% 2nd Half: 11-27 40.7% Game: 29.4% DEADB 3-Pt. FG% 1st Half: 0-7 0.0% 2nd Half: 2-7 28.6% Game: 14.3% REBS F Throw % 1st Half: 4-7 57.1% 2nd Half: 4-6 66.7% Game: 61.5% \_\_\_\_\_\_ HOME TEAM: Jackson Co. Lady Blue Devils 31-4 TOT-FG 3-PT REBOUNDS ## Player Name

FG-FGA FG-FGA FT-FTA OF DE TOT PF TP A TO BLK S MIN

APPLE, Deanna..... \* 1-4 1-3 0-1 1 3 4 3 3 0 3 0 1 28

APPLE, Deanna..... \*