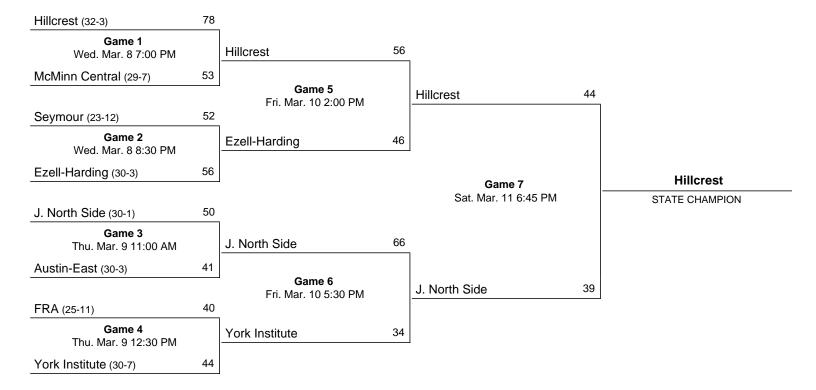

| 2-4    | 0-1    | 0 - 0  | 0   | 0    | 0   | 0  | 4  | 0 | 1  | 0   | 0 | 8   |
| TEAM                      |        |        |        | 1   |      | 1   |    |    |   |    |     |   |     |
| Totals                    | 10-30  | 1-7    | 2-3    | 9   | 7    | 16  | 8  | 23 | 1 | 7  | 0   | 5 | 80  |
|                           |        |        |        |     |      |     |    |    |   |    |     |   |     |

TOTAL FG% 1st Half: 10-30 33.3% 3-Pt. FG% 1st Half: 1-7 14.3% F Throw % 1st Half: 2-3 66.7%

\_\_\_\_\_\_

Officials: Freddie Carpenter, Angilean Ward Clear, Gerald Parish Technical fouls: Marshall County-None. McMinn Central-None.

Attendance:

## 2006 Class AA State Girls' Basketball Tournament

## March 8 - March 11, 2006 · Middle Tennessee State University - Murfreesboro





Official Basketball Box Score McMinn Central vs Hillcrest 03/08/06 7PM at Murfreesboro, Tenn. (Murphy Center)

|                                                                            |                          |                       |                                |             | _                        |                    |                         |                            |
|----------------------------------------------------------------------------|--------------------------|-----------------------|--------------------------------|-------------|--------------------------|--------------------|-------------------------|----------------------------|
| VISITORS: McMinn Central                                                   |                          |