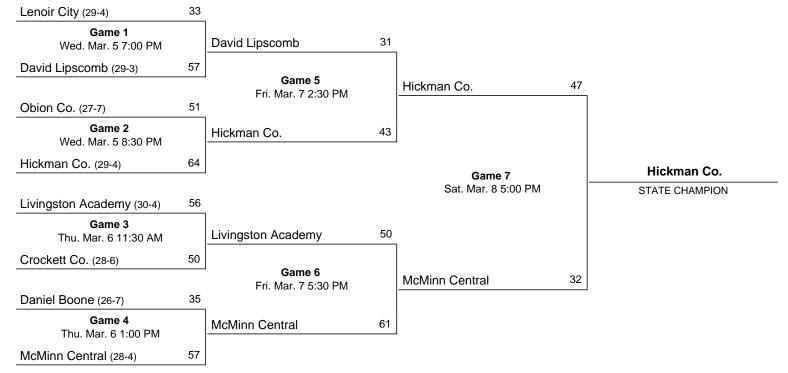

| 4                                                                  | 20                                             |       | 4                                                        | 6                                                   | 3         | 5                                                   | 80                                      |

Deadball Rebounds: 2, 0: 2

6

McMs

Tot FG %: 1st Half: 9-22 .409 3-Pt FG %: 1st Half: 0-2 .000 FT %: 1st Half: 2-7 .286

> 1st-2nd-OT-OT-Tot-McMn 19 19 19 20

OFFICIALS: Jimmy Henson, Ken Melton, Todd Buttrey Technical Fouls:

Attendance:

Comments: TSSAA Class AA Girls State Tournament -- Semifinals

## 1997 Class AA State Girls' Basketball Tournament

March 5 - March 8, 1997 · Middle Tennessee State University - Murfreesboro





OFFICIAL NCAA BASKETBALL BOX SCORE McMinn Central High School (29-4)

Site: Murfreesboro, Tenn. Date: March 6, 1997

| ICHIMI CCITCLET MESI SOLIO                                                                                                                                                                                   | TO                                             | tal                                             | -3-I                                           | Pt.ST                                               |                                                     |                                           | Ret                                            | our       | nds                            |                                                    |