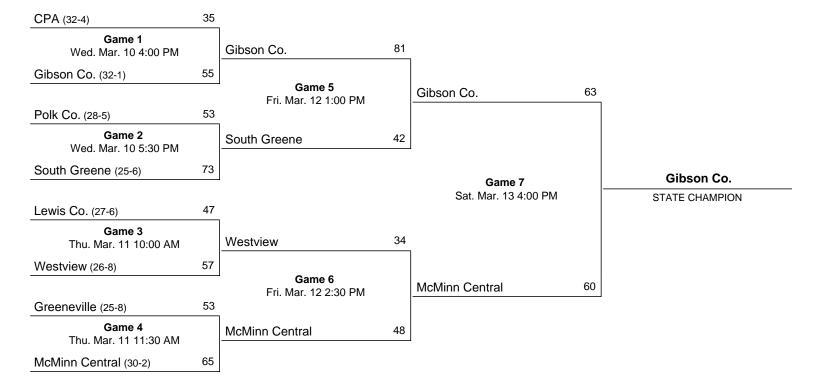

## 2024 Class 2A State Girls' Basketball Tournament

## March 6 - March 9, 2024 · MTSU - Murphy Center