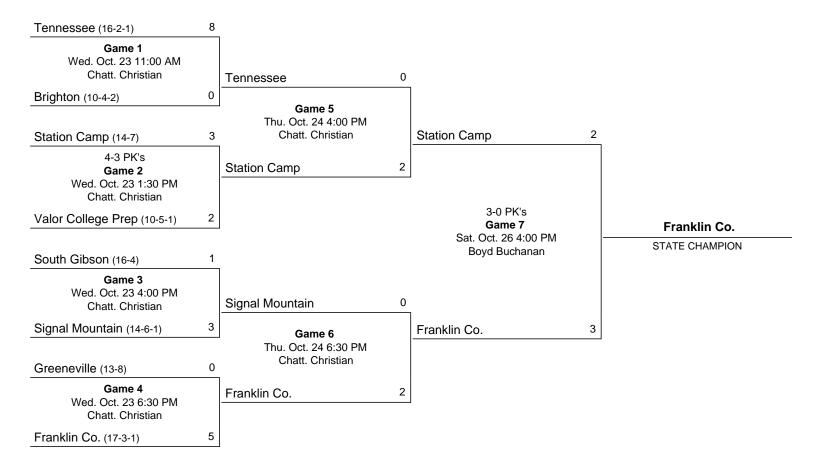

#### 2024 Class AA Girls' Soccer State Tournament

October 23 - October 26, 2024 - Chattanooga, TN

#### Soccer Box Score (2nd Period [79:19]) The Automated ScoreBook For Soccer

Brighton High School vs Tennessee High (Oct 23, 2024 at Chattanooga, TN)

| Brighton High School (10-4-2) vs.<br>Tennessee High (16-2-1)<br>Date: Oct 23, 2024 • Attendance:<br>Weather:                                                                                                                                                                                                                                                                                                                                                            | Goals by period 1 2 Total Brighton High School 0 0 0 Tennessee High 6 2 8                                                                                                                                                                                                                                                                                                                                                                                                                                                                                                                        |
|-------------------------------------------------------------------------------------------------------------------------------------------------------------------------------------------------------------------------------------------------------------------------------------------------------------------------------------------------------------------------------------------------------------------------------------------------------------------------|--------------------------------------------------------------------------------------------------------------------------------------------------------------------------------------------------------------------------------------------------------------------------------------------------------------------------------------------------------------------------------------------------------------------------------------------------------------------------------------------------------------------------------------------------------------------------------------------------|
| Brighton High School           Po # Player         Sh SO G A           gk 00 Gist, Manone            2 Peters, Katelyn            5 McClelland, Brooke         1 1           8 Cox, Payton            10 Gobellan, Diana            11 Kiphut, J. Anniston            12 Ruffin, Brylie            14 Davis, Jade            18 Young, Abby            20 Farrie, Tiana            21 Kiphut, Ellis            Substitutes         1 1           Totals         2 2 0 0 | Tennessee High           Po # Player         Sh SO G A           gk 1 Skeens, Mariah            3 Patterson, Aryana         6 5 5 -           8 Harmon, Aubrie            9 Streetman, Sophia            11 Clark, Gracen            12 Leonard, Alexandria            13 Lavinder, Lana         2 2 1 1           20 Kemmerer, Kadyn         4 2           22 Clark, Sydney         2 1 1 -           23 Wolfenbarger, Chase            26 Latham, Jenna            Substitutes         -           00         1 1 1 -           16 Millwood, Lucy         1           Totals         16 11 8 1 |
| # Goalkeepers Min GA Saves TM Team 0:00 8 3  Shots by period 1 2 Total Brighton High School 0 2 2 Tennessee High 10 6 16  Corner kicks 1 2 Total Brighton High School 0 0 0 Tennessee High 1 0 1  Scoring summary: No. Time Team Goal scorer                                                                                                                                                                                                                            | # Goalkeepers Min GA Saves TM Team 0:00 0 2  Saves by period 1 2 Total Brighton High School 2 1 3 Tennessee High 0 2 2                                                                                                                                                                                                                                                                                                                                                                                                                                                                           |
| 1. 3:06 TNHIGH Patterson, Aryana ( 2. 9:55 TNHIGH Patterson, Aryana ( 3. 13:27 TNHIGH Clark, Sydney L 4. 30:33 TNHIGH Patterson, Aryana ( 5. 36:13 TNHIGH Patterson, Aryana ( 6. 36:27 TNHIGH 00 ( 7. 50:14 TNHIGH Lavinder, Lana (                                                                                                                                                                                                                                     | unassisted) unassisted) avinder, Lana unassisted) unassisted) unassisted) unassisted) unassisted) unassisted) unassisted) unassisted)                                                                                                                                                                                                                                                                                                                                                                                                                                                            |
| Cautions and ejections:  Stadium: Chatt. Christian Officials: Offsides: Brighton High School 0, Tennessee High 1.                                                                                                                                                                                                                                                                                                                                                       | Official's signature                                                                                                                                                                                                                                                                                                                                                                                                                                                                                                                                                                             |

### Play-by-Play Summary (1st period) Brighton High School vs Tennessee High (Oct 23, 2024 at Chattanooga, TN)

|                |                                                                           | _        |          |                                      |
|----------------|---------------------------------------------------------------------------|----------|----------|--------------------------------------|
|                | ton High School Starters:                                                 |          |          | High Starters:                       |
| GK             | <ul><li>O0 Gist, Manone</li><li>2 Peters, Katelyn</li></ul>               | GK       | 1        | Skeens, Mariah<br>Patterson, Aryana  |
|                | 5 McClelland, Brooke                                                      |          | 8        | Harmon, Aubrie                       |
|                | 8 Cox, Payton                                                             |          | 9        | Streetman, Sophia                    |
|                | 10 Gobellan, Diana                                                        |          | 11       | Clark, Gracen                        |
|                | 11 Kiphut, J. Anniston                                                    |          | 12       | Leonard, Alexandria                  |
|                | 12 Ruffin, Brylie                                                         |          | 13       | Lavinder, Lana                       |
|                | 14 Davis, Jade                                                            |          | 20       | Kemmerer, Kadyn                      |
|                | 18 Young, Abby                                                            |          | 22       | Clark, Sydney                        |
|                | <ul><li>20 Farrie, Tiana</li><li>21 Kiphut, Ellis</li></ul>               |          | 23<br>26 | Wolfenbarger, Chase<br>Latham, Jenna |
|                | 21 Riphut, Lilis                                                          |          | 20       | Latriairi, Jerina                    |
| 03:06          | GOAL by TNHIGH Patterson, Aryana (FIRST GO                                | AL).     |          |                                      |
|                | BRIGHTON HIGH SCHOOL 0,                                                   | ΓENNES   | SSEE     | HIGH 1                               |
|                | *                                                                         |          |          |                                      |
| 06:01          | Shot by TNHIGH Kemmerer, Kadyn, SAVE Tean                                 | n.       |          |                                      |
| 00 55          | Foul on Tennessee High.                                                   |          |          |                                      |
| 09:55          | GOAL by TNHIGH Patterson, Aryana.                                         |          |          |                                      |
|                | BRIGHTON HIGH SCHOOL 0,                                                   | ΓENNES   | SSEE     | HIGH 2                               |
|                | *                                                                         |          |          |                                      |
| 13:27          | GOAL by TNHIGH Clark, Sydney, Assist by Lavin                             | nder, La | ına.     |                                      |
|                | BRIGHTON HIGH SCHOOL 0,                                                   | ΓENNES   | SSEE     | HIGH 3                               |
|                | *                                                                         |          |          |                                      |
| 13:52          | Offside against Tennessee High.                                           |          |          |                                      |
|                | Foul on Tennessee High.                                                   |          |          |                                      |
| 26:33          | Shot by TNHIGH Kemmerer, Kadyn WIDE.                                      |          |          |                                      |
| 29:20<br>30:33 | Shot by TNHIGH Kemmerer, Kadyn WIDE.<br>GOAL by TNHIGH Patterson, Aryana. |          |          |                                      |
| 30.33          | GOAL by INFIGH Fatterson, Aryana.                                         |          |          |                                      |
|                | BRIGHTON HIGH SCHOOL 0, 7                                                 | ΓENNES   | SSEE     | HIGH 4                               |
|                | *                                                                         |          |          |                                      |
| 33:33          | Shot by TNHIGH Kemmerer, Kadyn, SAVE Tean                                 | n.       |          |                                      |
| 36:13          | GOAL by TNHIGH Patterson, Aryana.                                         |          |          |                                      |
|                | BRIGHTON HIGH SCHOOL 0,                                                   | ΓENNES   | SSEE     | HIGH 5                               |
|                | *                                                                         |          |          |                                      |
| 36:27          | GOAL by TNHIGH 00.                                                        |          |          |                                      |
|                | DDICHTON HIGH SCHOOL O                                                    | TENINIE  | CEE      | 1110114                              |
|                | BRIGHTON HIGH SCHOOL 0, 7                                                 | ICININES | OSEE     | пі ОП О                              |
|                | *                                                                         |          |          |                                      |
| 38:24          | Corner kick by TNHIGH Lavinder, Lana [38:24].                             |          |          |                                      |
|                |                                                                           |          |          |                                      |

# Play-by-Play Summary (2nd period) Brighton High School vs Tennessee High (Oct 23, 2024 at Chattanooga, TN)

| 40:00 | Start o | of 2nd | period | [40:00] |
|-------|---------|--------|--------|---------|
|       |         |        |        |         |

40:53 Shot by BRIGHTON McClelland, Brooke, SAVE Team.

48:16 Shot by BRIGHTON 1, SAVE Team.

49:43 Shot by TNHIGH Lavinder, Lana, SAVE Team.

50:14 GOAL by TNHIGH Lavinder, Lana.

#### BRIGHTON HIGH SCHOOL O, TENNESSEE HIGH 7

- 61:19 Shot by TNHIGH Clark, Sydney WIDE.
- 69:17 Shot by TNHIGH Millwood, Lucy WIDE.
- 77:02 Shot by TNHIGH Patterson, Aryana WIDE.
- 79:19 GOAL by TNHIGH Patterson, Aryana.

BRIGHTON HIGH SCHOOL O, TENNESSEE HIGH 8

BRIGHTON HIGH SCHOOL O, TENNESSEE HIGH 8

# Soccer Box Score (Final) The Automated ScoreBook For Soccer Station Camp High vs Tennessee High (Oct 24, 2024 at Chattanooga)

| Station Camp High vs.<br>Tennessee High<br>Date: Oct 24, 2024 • Attendance: 361<br>Weather: 79 degrees, Sunny                                                                                                                                                                                                                                                                                                                                                                                                                                                                                                                                                          | Goals by period12TotalStation Camp High202Tennessee High000                                                                                         |
|------------------------------------------------------------------------------------------------------------------------------------------------------------------------------------------------------------------------------------------------------------------------------------------------------------------------------------------------------------------------------------------------------------------------------------------------------------------------------------------------------------------------------------------------------------------------------------------------------------------------------------------------------------------------|-----------------------------------------------------------------------------------------------------------------------------------------------------|
| Station Camp High           Po # Player         Sh SO G A           gk 0 Edwards, Taylor            2 Wood, Emma         2 2 1 -           4 Lassiter, Emribelle            5 Dean, Kennedy         7 2           6 Murphy, Brooklyn            7 Thomas, Harper         3 2           8 Waller, Abigail         8 7 1 -           10 Hendricks, Laura            12 Morris, Madilyn            14 Jackson, Kolby         1 1           19 Peppers, Avery         2 1           Substitutes         9 Miller, Abby           16 Long, Addison            20 Adcock, Riley            21 Wiggins, Kinlee            22 Remo, Marlee            Totals         23 15 2 0 | Tennessee High  Po # Player Sh SO G A  gk 1 Skeens, Mariah                                                                                          |
| # Goalkeepers Min GA Saves 0 Edwards, Taylor 80:00 0 1  Shots by period 1 2 Total Station Camp High 13 10 23 Tennessee High 3 4 7  Corner kicks 1 2 Total Station Camp High 3 2 5 Tennessee High 1 0 1  Scoring summary:                                                                                                                                                                                                                                                                                                                                                                                                                                               | # Goalkeepers Min GA Saves 1 Skeens, Mariah 80:00 2 13  Saves by period 1 2 Total Station Camp High 1 0 1 Tennessee High 6 7 13  Assist Description |
| 1. 0:54 STNCA Waller, Abigail 2. 13:51 STNCA Wood, Emma                                                                                                                                                                                                                                                                                                                                                                                                                                                                                                                                                                                                                | (unassisted) kicked over goalies head into net (unassisted) shot from just inside box; past keepers di                                              |
| Cautions and ejections:                                                                                                                                                                                                                                                                                                                                                                                                                                                                                                                                                                                                                                                | left hand                                                                                                                                           |
| YC-TNHIGH #3 (63:22) Win-Edwards, Taylor. Loss-Skeens, Mariah. Officials: Referee: Ava Flores; Asst. Referee: Jonatha Alt. Official: Wayne Davis; Scorer: Jarrah Vella-Wrig Offsides: Station Camp High 0, Tennessee High 1.                                                                                                                                                                                                                                                                                                                                                                                                                                           |                                                                                                                                                     |
| onsides. Station camp myn o, Tennessee myn T.                                                                                                                                                                                                                                                                                                                                                                                                                                                                                                                                                                                                                          | Official's signature                                                                                                                                |