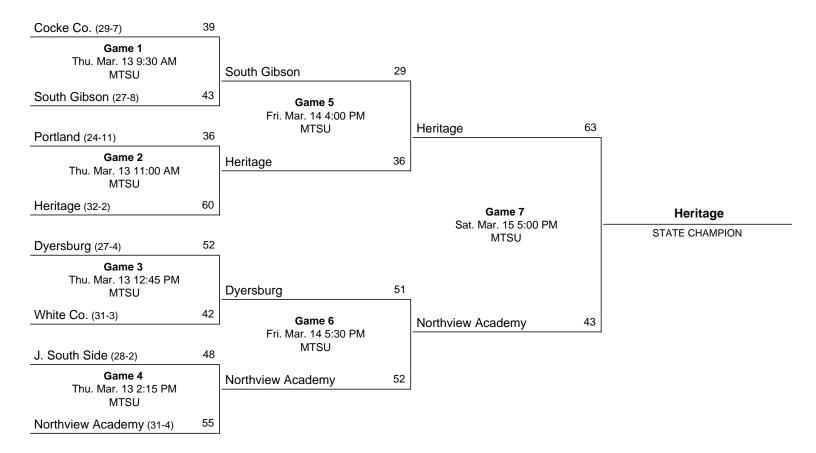

# 2025 Class 3A State Girls' Basketball Tournament

# March 12 - March 15, 2025 - MTSU - Murphy Center

### Official Basketball Box Score -- Game Totals -- Final Statistics South Gibson vs Cocke Co. 3/13/25 9:30 AM at Murphy Center (Murfreesboro, Tenn.)

#### South Gibson 43 • 28-8

|     |                                                          |      |                   | Total                   | 3-Ptr                   | Rebounds                |      |                   |     |                      |       |                  |     |                         |     |                          |
|-----|----------------------------------------------------------|------|-------------------|-------------------------|-------------------------|-------------------------|------|-------------------|-----|----------------------|-------|------------------|-----|-------------------------|-----|--------------------------|
| ##  | Player                                                   |      |                   | FG-FGA                  | FG-FGA                  | FT-FTA                  | Off  | Def               | Tot | PF                   | TP    | Α                | TO  | Blk                     | Stl | Min                      |
| 00  | Cianciolo, Ivy                                           |      | *                 | 2-4                     | 1-3                     | 3-4                     | 0    | 1                 | 1   | 3                    | 8     | 2                | 0   | 1                       | 2   | 30                       |
| 12  | Reed, Faith                                              |      | *                 | 4-7                     | 0-2                     | 2-2                     | 0    | 3                 | 3   | 3                    | 10    | 2                | 5   | 1                       | 2   | 31                       |
| 23  | Reed, Jade                                               |      | *                 | 6-8                     | 0-0                     | 3-7                     | 1    | 6                 | 7   | 3                    | 15    | 0                | 4   | 0                       | 5   | 28                       |
| 24  | Johnson, Trinity                                         |      | *                 | 0-4                     | 0-0                     | 1-2                     | 1    | 2                 | 3   | 0                    | 1     | 1                | 5   | 0                       | 1   | 25                       |
| 33  | Dunn, Karson                                             |      | *                 | 2-5                     | 1-3                     | 4-6                     | 0    | 1                 | 1   | 2                    | 9     | 3                | 3   | 0                       | 2   | 32                       |
| 04  | Teague, Anna                                             |      |                   | 0-0                     | 0-0                     | 0-0                     | 0    | 0                 | 0   | 1                    | 0     | 0                | 0   | 0                       | 0   | 3                        |
| 14  | Johnson, Serenity                                        |      |                   | 0-1                     | 0-1                     | 0-0                     | 0    | Ο                 | 0   | 1                    | 0     | 0                | 0   | 0                       | Ο   | 5                        |
| 20  | Owens, Ava                                               |      |                   | 0-0                     | 0-0                     | 0-0                     | 0    | 0                 | 0   | 1                    | 0     | 0                | 0   | 0                       | 0   | 6                        |
|     | Team                                                     |      |                   |                         |                         |                         | 0    | 3                 | 3   |                      |       |                  |     |                         |     |                          |
|     | Totals                                                   |      |                   | 14-29                   | 2-9                     | 13-21                   | 2    | 16                | 18  | 14                   | 43    | 8                | 17  | 2                       | 12  | 160                      |
| 1st | - FG %: 4-8 50.0%<br>3FG %: 1-3 33.3%<br>FT %: 1-2 50.0% | 2nd: | 5-9<br>0-2<br>2-2 | 55.6%<br>0.0%<br>100.0% | 3rd: 4-10<br>1-4<br>2-3 | 40.0%<br>25.0%<br>66.7% | 4th: | 1-2<br>0-0<br>8-1 | (   | 0.0%<br>0.0%<br>7.1% | Game: | 14-<br>2-<br>13- | 9 2 | 48.3%<br>22.2%<br>51.9% |     | Deadball<br>ebounds<br>4 |

#### Cocke Co. 39 • 29-8

|     |                                                                |                   | Total                  | 3-Ptr                  | 3-Ptr                  |       |                    | Rebounds |                      |      |                     |    |                         |     |                           |
|-----|----------------------------------------------------------------|-------------------|------------------------|------------------------|------------------------|-------|--------------------|----------|----------------------|------|---------------------|----|-------------------------|-----|---------------------------|
| ##  | Player                                                         |                   | FG-FGA                 | FG-FGA                 | FT-FTA                 | Off I | Def                | Tot      | PF                   | TP   | Α                   | TO | Blk                     | Stl | Min                       |
| 00  | Clevenger, Brookelyn                                           | *                 | 1-3                    | 0-0                    | 1-1                    | 1     | 5                  | 6        | 4                    | 3    | 2                   | 5  | 0                       | 2   | 25                        |
| 05  | Clevenger, Blakelyn                                            | *                 | 4-9                    | 1-2                    | 0-0                    | 0     | 2                  | 2        | 5                    | 9    | 2                   | 7  | 0                       | 2   | 30                        |
| 11  | Niethammer, Abby                                               | *                 | 1-2                    | 0-1                    | 0-0                    | 0     | Ο                  | 0        | 0                    | 2    | 0                   | Ο  | Ο                       | 0   | 22                        |
| 13  | Proffitt, Ellie                                                | *                 | 3-5                    | 0-0                    | 3-4                    | 0     | 1                  | 1        | 1                    | 9    | 0                   | 0  | 0                       | 3   | 24                        |
| 23  | Carmichael, Karmine                                            | *                 | 4-8                    | 1-3                    | 2-2                    | 3     | 6                  | 9        | 3                    | 11   | 4                   | 4  | 2                       | 1   | 32                        |
| 01  | Campbell, Javin                                                |                   | 0-0                    | 0-0                    | 0-0                    | 0     | 0                  | 0        | 1                    | 0    | 0                   | 1  | 0                       | 0   | 4                         |
| 02  | Wheeler, Ava                                                   |                   | 1-8                    | 1-5                    | 2-3                    | 1     | 3                  | 4        | 1                    | 5    | 1                   | 2  | 0                       | 2   | 23                        |
|     | Team                                                           |                   |                        |                        |                        | 0     | 0                  | 0        | 1                    |      |                     |    |                         |     |                           |
|     | Totals                                                         |                   | 14-35                  | 3-11                   | 8-10                   | 5     | 17                 | 22       | 16                   | 39   | 9                   | 19 | 2                       | 10  | 160                       |
| 1st | - FG %: 3-6 50.0% 2nd:<br>3FG %: 1-1 100.0%<br>FT %: 3-4 75.0% | 3-9<br>1-4<br>0-0 | 33.3%<br>25.0%<br>0.0% | 3rd: 4-8<br>0-3<br>5-6 | 50.0%<br>0.0%<br>83.3% | 4th:  | 4-12<br>1-3<br>0-0 | 3        | 3.3%<br>3.3%<br>0.0% | Game | : 14-<br>3-1<br>8-1 | 11 | 40.0%<br>27.3%<br>80.0% |     | Deadball<br>Rebounds<br>2 |

Officials: Randy Scallions, Andrew Cline, Shawn Wilson Technical fouls: South Gibson-None. Cocke Co.-None. Attendance:

| Score by periods | 1st | 2nd | 3rd | 4th | Total |
|------------------|-----|-----|-----|-----|-------|
| South Gibson     | 10  | 12  | 11  | 10  | 43    |
| Cocke Co.        | 10  | 7   | 13  | 9   | 39    |