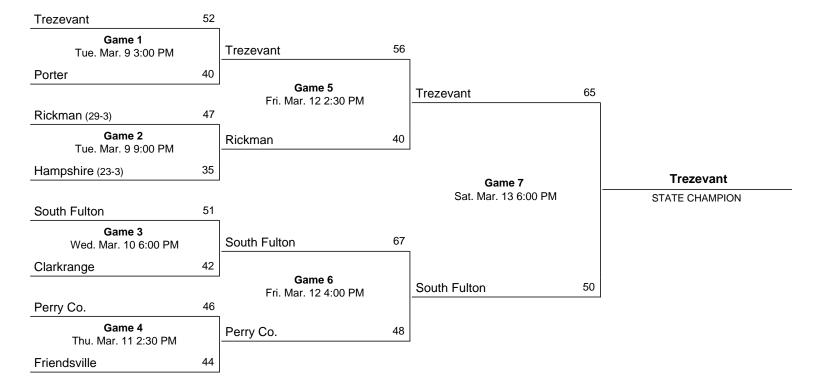

| . One Elect                                                                                                     | ienti Colle                                | gialo Athlei     | ic Associat                          | on 1976                                                                                                        | Picket                                                                     | 66           |                           | -malanananan                      | massalan           | Summersham              | variance and                      | NUMBER OF STREET      |

# **1976 Class A State Girls' Basketball Tournament** March 9 - March 13, 1976 · Middle Tennessee State University -Murfreesboro





# OFFICIAL BASKETBALL BOX TSSAA GIRLS' STATE TOURNAME AT



. ....

.

# (FINAL)

|    | HOME TEAM                  |               |