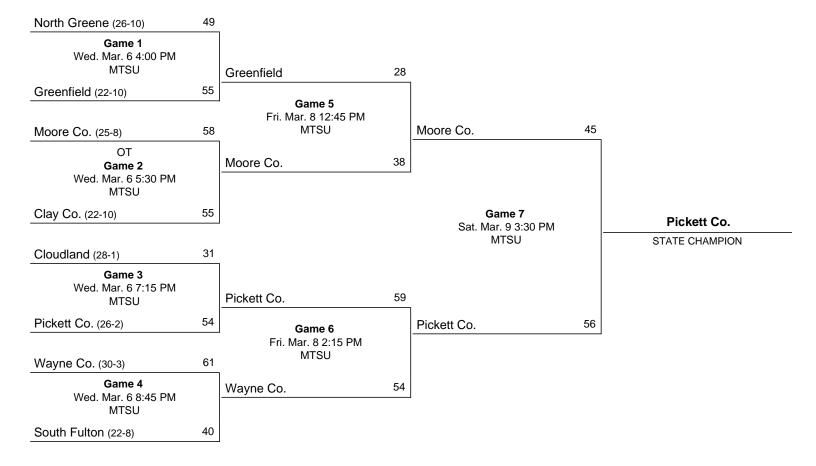

# 2024 Class 1A State Girls' Basketball Tournament March 6 - March 9, 2024 · MTSU - Murphy Center

## Official Basketball Box Score -- Game Totals -- Final Statistics South Fulton vs Wayne Co. 3/6/24 8:45PM at Murphy Center (Murfreesboro, TN)

## South Fulton 40 • 22-9

|     |                                                              |                         | Total                   | 3-Ptr                   | Rebounds                |      |                   |     |                      |      |                     |      |                         |     |                          |
|-----|--------------------------------------------------------------|-------------------------|-------------------------|-------------------------|-------------------------|------|-------------------|-----|----------------------|------|---------------------|------|-------------------------|-----|--------------------------|
| ##  | Player                                                       |                         | FG-FGA                  | FG-FGA                  | FT-FTA                  | Off  | Def               | Tot | PF                   | TP   | А                   | ТО   | Blk                     | Stl | Min                      |
| 02  | Gore, Aubree                                                 | *                       | 2-7                     | 1-2                     | 0-0                     | 1    | 3                 | 4   | 1                    | 5    | 2                   | 4    | 0                       | 0   | 27                       |
| 03  | Gore, Anna                                                   | *                       | 6-14                    | 1-4                     | 5-7                     | 3    | 1                 | 4   | 2                    | 18   | 0                   | 4    | 0                       | 4   | 31                       |
| 05  | Gray, Maddie                                                 | *                       | 3-9                     | 0-2                     | 0-0                     | 0    | 4                 | 4   | 2                    | 6    | 4                   | 4    | 0                       | 1   | 29                       |
| 24  | Wilson, Addysen                                              | *                       | 0-1                     | 0-0                     | 0-0                     | 0    | 1                 | 1   | 2                    | 0    | 0                   | 1    | 0                       | 1   | 17                       |
| 33  | McFarland, Abbi                                              | *                       | 2-7                     | 0-3                     | 4-4                     | 1    | 1                 | 2   | 0                    | 8    | 2                   | 1    | 0                       | 1   | 27                       |
| 11  | Puckett, Journee                                             |                         | 0-0                     | 0-0                     | 0-0                     | 0    | 0                 | 0   | 0                    | 0    | 0                   | 0    | 0                       | 0   | 2                        |
| 12  | Rushin, Jadyn                                                |                         | 0-1                     | 0-0                     | 0-0                     | 0    | 0                 | 0   | 0                    | 0    | 0                   | 0    | 0                       | 0   | 1                        |
| 22  | Johnson, Reagan                                              |                         | 0-0                     | 0-0                     | 0-0                     | 0    | 0                 | 0   | 0                    | 0    | 0                   | 0    | 0                       | 0   | 2                        |
| 32  | Barclay, Katie                                               |                         | 1-4                     | 1-4                     | 0-0                     | 0    | 1                 | 1   | 1                    | 3    | 0                   | 1    | 0                       | 0   | 21                       |
| 34  | Barclay, Caroline                                            |                         | 0-0                     | 0-0                     | 0-0                     | 0    | 0                 | 0   | 0                    | 0    | 0                   | 0    | 0                       | 0   | 3                        |
|     | Team                                                         |                         |                         |                         |                         | 3    | 2                 | 5   |                      |      |                     |      |                         |     |                          |
|     | Totals                                                       |                         | 14-43                   | 3-15                    | 9-11                    | 8    | 13                | 21  | 8                    | 40   | 8                   | 15   | 0                       | 7   | 160                      |
| 1st | : - FG %: 4-13 30.8%<br>3FG %: 1-4 25.0%<br>FT %: 2-2 100.0% | 2nd: 6-11<br>1-4<br>3-5 | 54.5%<br>25.0%<br>60.0% | 3rd: 3-10<br>0-3<br>2-2 | 30.0%<br>0.0%<br>100.0% | 4th: | 1-9<br>1-4<br>2-2 | 2!  | 1.1%<br>5.0%<br>0.0% | Game | : 14-<br>3-7<br>9-7 | 15 : | 32.6%<br>20.0%<br>81.8% |     | Deadball<br>ebounds<br>2 |

# Wayne Co. 61 • 31-3

|     |                                                               |                   | Total                  | 3-Ptr                   |                        | Rebounds |                   |     |                      |      |                    |     |                         |     |                          |
|-----|---------------------------------------------------------------|-------------------|------------------------|-------------------------|------------------------|----------|-------------------|-----|----------------------|------|--------------------|-----|-------------------------|-----|--------------------------|
| ##  | Player                                                        |                   | FG-FGA                 | FG-FGA                  | FT-FTA                 | Off [    | Def               | Tot | PF                   | ΤP   | Α                  | ТО  | Blk                     | Stl | Min                      |
| 03  | Keaton, Jacqueline                                            | *                 | 5-8                    | 0-0                     | 1-1                    | 0        | 6                 | 6   | 3                    | 11   | 1                  | 2   | 0                       | 6   | 28                       |
| 04  | Griggs, Kenzie                                                | *                 | 3-6                    | 1-2                     | 0-0                    | 0        | 0                 | 0   | 2                    | 7    | 3                  | 1   | 0                       | 2   | 24                       |
| 12  | Baugus, Blair                                                 | *                 | 12-18                  | 0-0                     | 0-1                    | 6        | 9                 | 15  | 4                    | 24   | 3                  | 5   | 6                       | 0   | 30                       |
| 21  | Bryant, Emma                                                  | *                 | 3-7                    | 2-4                     | 0-0                    | 0        | 0                 | 0   | 1                    | 8    | 4                  | 1   | 0                       | 2   | 30                       |
| 25  | Ashley, Ava                                                   | *                 | 2-6                    | 2-3                     | 0-0                    | 2        | 2                 | 4   | 0                    | 6    | 2                  | 1   | 0                       | 0   | 22                       |
| 20  | Miller, Kinsley                                               |                   | 0-0                    | 0-0                     | 0-0                    | 0        | 0                 | 0   | 0                    | 0    | 0                  | 0   | 0                       | 0   | 1                        |
| 30  | Prater, Lesley                                                |                   | 0-0                    | 0-0                     | 1-2                    | 0        | 1                 | 1   | 1                    | 1    | 2                  | 2   | 1                       | 0   | 11                       |
| 32  | Littleton, M.                                                 |                   | 0-0                    | 0-0                     | 0-0                    | 0        | 1                 | 1   | 0                    | 0    | 0                  | 0   | 0                       | 0   | 1                        |
| 33  | Odle, Adaline                                                 |                   | 0-0                    | 0-0                     | 0-0                    | 0        | 0                 | 0   | 0                    | 0    | 0                  | 0   | 0                       | 0   | 1                        |
| 42  | Daniel, Presley                                               |                   | 0-0                    | 0-0                     | 0-0                    | 0        | 0                 | 0   | 0                    | 0    | 0                  | 0   | 0                       | 0   | 1                        |
| 44  | Luedeke, Isabel                                               |                   | 2-2                    | 0-0                     | 0-2                    | 0        | 2                 | 2   | 1                    | 4    | 1                  | 1   | 2                       | 1   | 11                       |
|     | Team                                                          |                   |                        |                         |                        | 1        | 1                 | 2   |                      |      |                    |     |                         |     |                          |
|     | Totals                                                        |                   | 27-47                  | 5-9                     | 2-6                    | 9        | 22                | 31  | 12                   | 61   | 16                 | 13  | 9                       | 11  | 160                      |
| 1st | - FG %: 9-15 60.0% 2nd:<br>3FG %: 1-2 50.0%<br>FT %: 0-1 0.0% | 7-9<br>1-3<br>0-2 | 77.8%<br>33.3%<br>0.0% | 3rd: 6-14<br>1-2<br>0-0 | 42.9%<br>50.0%<br>0.0% | 4th:     | 5-9<br>2-2<br>2-3 | 100 | 5.6%<br>0.0%<br>6.7% | Game | e: 27-<br>5-<br>2- | 9 ! | 57.4%<br>55.6%<br>33.3% |     | Deadball<br>ebounds<br>2 |

Officials:

Technical fouls: South Fulton-None. Wayne Co.-None. Attendance:

| Score by periods | 1st | 2nd | 3rd | 4th | Total |
|------------------|-----|-----|-----|-----|-------|
| South Fulton     | 11  | 16  | 8   | 5   | 40    |
| Wayne Co.        | 19  | 15  | 13  | 14  | 61    |