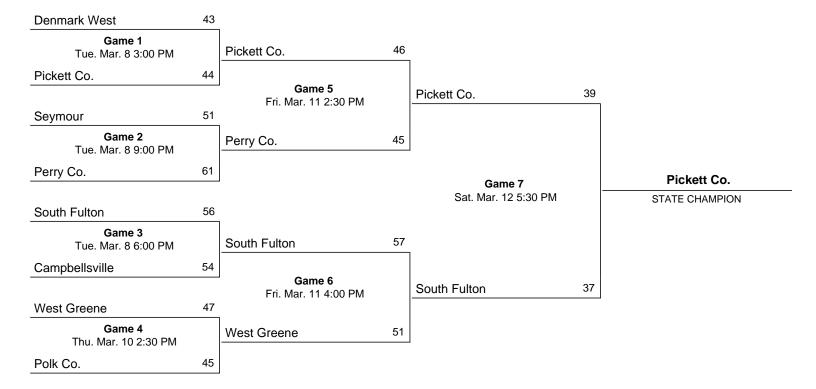

G<br>16<br>3<br>3<br>3<br>22<br>5%<br>10% | FGA<br>17<br>4<br>6<br>                  | FT<br>                                   | FTA<br>8<br>2<br>0<br>10            | 4351                                                                               | 0<br>1<br>2<br>1<br>2<br>4<br>2<br>4<br>2<br>10<br>800<br>800<br>800<br>800<br>800<br>800<br>800<br>800<br>800 | 39<br>8<br>6<br>53<br>81.0%<br>70.0%<br>70.0%<br>70.0%                                                                                                    |                  | 6<br>3<br>4<br>0<br>1<br>4<br>Dsadl<br>Reba      | NES                  |                        | INAL<br>52                 |

# **1977 Class A State Girls' Basketball Tournament** March 8 - March 12, 1977 · Middle Tennessee State University -Murfreesboro





|                                                                            | OFFICIAL NCAA BASKETBALL BOX SCORE       DateMarch 9, 1977       Site Murphy Center/MTSU         VISITORS (Last Name, First)       TSSAA GIRLS STATE TOURNAMENT       "A"       Murfreesbore, Tenn.                                                                                                             |                                                                                  |                                    |