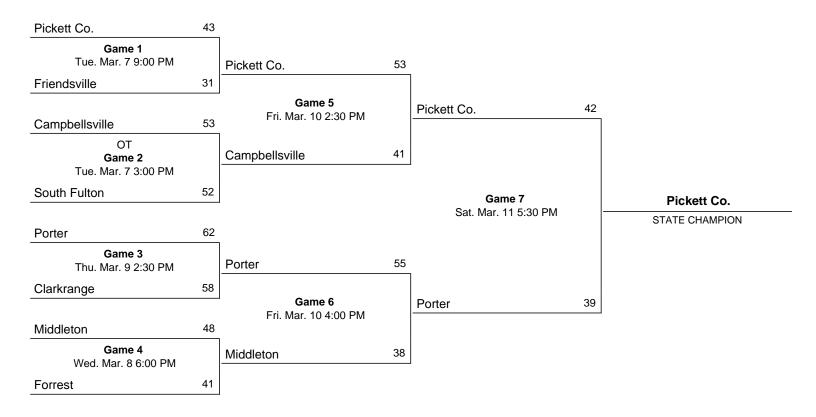

|     |          |
|    | Totals             | 5-9    | 2-2    | 2-3    | 1     | 7   | 8   | 4  | 14 | 3 | 2  | 1   | 2   | -        |
|    | FG %: 5-9 55.6%    |        |        |        |       |     |     |    |    |   |    |     | [   | Deadball |

| FG 70. | 0-9 | 00.070 |
|--------|-----|--------|
| 3FG %: | 2-2 | 100.0  |
| FT %:  | 2-3 | 66.7%  |

Officials:

Technical fouls: South Fulton-None. Wayne Co.-None. Attendance:

| Score by periods | 1st | 2nd | 3rd | 4th | Total |
|------------------|-----|-----|-----|-----|-------|
| South Fulton     | 0   | 0   | 0   | 5   | 5     |
| Wayne Co.        | 0   | 0   | 0   | 14  | 14    |

Deadball Rebounds 1

# **1978 Class A State Girls' Basketball Tournament** March 7 - March 11, 1978 · Middle Tennessee State University -Murfreesboro





OFFICIAL NCAA BASKETBALL BOX SCORE DI VISITORS (Last Name, First)

Date March 7, 1978 site Murphy Conter, MTSU

| No.                                           | South Fulton                                                                                                                                                                                                                                              |                                                                                                  | Fa                                         | FGA                                      | FT                                       | FTA                                 | REB                                                                                | DF.