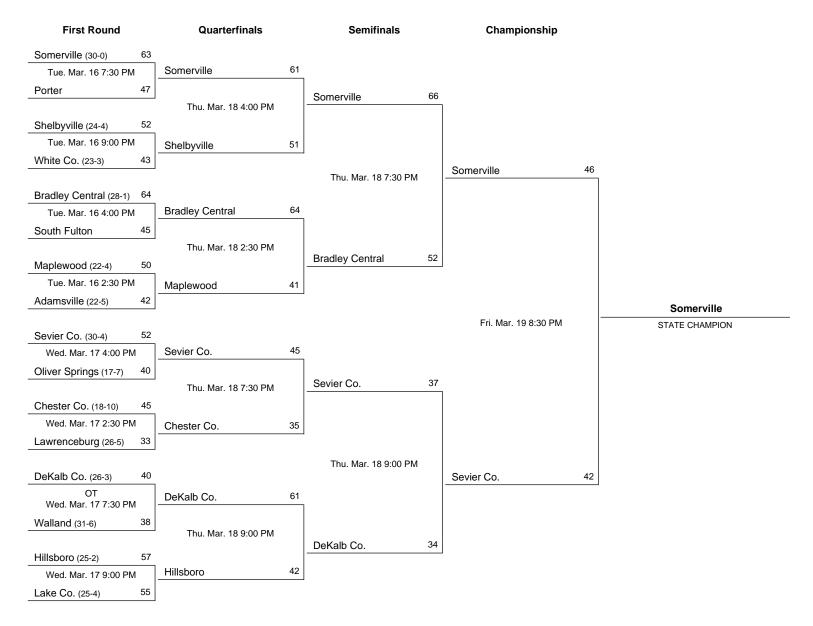

# 2024 Class 1A State Girls' Basketball Tournament March 6 - March 9, 2024 · MTSU - Murphy Center

## Official Basketball Box Score -- Game Totals -- Final Statistics South Fulton vs Wayne Co. 3/6/24 8:45PM at Murphy Center (Murfreesboro, TN)

## South Fulton 40 • 22-9

|     |                                                              |                         | Total                   | 3-Ptr                   | Rebounds                |      |                   |     |                      |      |                     |      |                         |     |                          |
|-----|--------------------------------------------------------------|-------------------------|-------------------------|-------------------------|-------------------------|------|-------------------|-----|----------------------|------|---------------------|------|-------------------------|-----|--------------------------|
| ##  | Player                                                       |                         | FG-FGA                  | FG-FGA                  | FT-FTA                  | Off  | Def               | Tot | PF                   | TP   | А                   | ТО   | Blk                     | Stl | Min                      |
| 02  | Gore, Aubree                                                 | *                       | 2-7                     | 1-2                     | 0-0                     | 1    | 3                 | 4   | 1                    | 5    | 2                   | 4    | 0                       | 0   | 27                       |
| 03  | Gore, Anna                                                   | *                       | 6-14                    | 1-4                     | 5-7                     | 3    | 1                 | 4   | 2                    | 18   | 0                   | 4    | 0                       | 4   | 31                       |
| 05  | Gray, Maddie                                                 | *                       | 3-9                     | 0-2                     | 0-0                     | 0    | 4                 | 4   | 2                    | 6    | 4                   | 4    | 0                       | 1   | 29                       |
| 24  | Wilson, Addysen                                              | *                       | 0-1                     | 0-0                     | 0-0                     | 0    | 1                 | 1   | 2                    | 0    | 0                   | 1    | 0                       | 1   | 17                       |
| 33  | McFarland, Abbi                                              | *                       | 2-7                     | 0-3                     | 4-4                     | 1    | 1                 | 2   | 0                    | 8    | 2                   | 1    | 0                       | 1   | 27                       |
| 11  | Puckett, Journee                                             |                         | 0-0                     | 0-0                     | 0-0                     | 0    | 0                 | 0   | 0                    | 0    | 0                   | 0    | 0                       | 0   | 2                        |
| 12  | Rushin, Jadyn                                                |                         | 0-1                     | 0-0                     | 0-0                     | 0    | 0                 | 0   | 0                    | 0    | 0                   | 0    | 0                       | 0   | 1                        |
| 22  | Johnson, Reagan                                              |                         | 0-0                     | 0-0                     | 0-0                     | 0    | 0                 | 0   | 0                    | 0    | 0                   | 0    | 0                       | 0   | 2                        |
| 32  | Barclay, Katie                                               |                         | 1-4                     | 1-4                     | 0-0                     | 0    | 1                 | 1   | 1                    | 3    | 0                   | 1    | 0                       | 0   | 21                       |
| 34  | Barclay, Caroline                                            |                         | 0-0                     | 0-0                     | 0-0                     | 0    | 0                 | 0   | 0                    | 0    | 0                   | 0    | 0                       | 0   | 3                        |
|     | Team                                                         |                         |                         |                         |                         | 3    | 2                 | 5   |                      |      |                     |      |                         |     |                          |
|     | Totals                                                       |                         | 14-43                   | 3-15                    | 9-11                    | 8    | 13                | 21  | 8                    | 40   | 8                   | 15   | 0                       | 7   | 160                      |
| 1st | : - FG %: 4-13 30.8%<br>3FG %: 1-4 25.0%<br>FT %: 2-2 100.0% | 2nd: 6-11<br>1-4<br>3-5 | 54.5%<br>25.0%<br>60.0% | 3rd: 3-10<br>0-3<br>2-2 | 30.0%<br>0.0%<br>100.0% | 4th: | 1-9<br>1-4<br>2-2 | 2!  | 1.1%<br>5.0%<br>0.0% | Game | : 14-<br>3-7<br>9-7 | 15 : | 32.6%<br>20.0%<br>81.8% |     | Deadball<br>ebounds<br>2 |

# Wayne Co. 61 • 31-3

|     |                                                               |                   | Total                  | 3-Ptr                   |                        | Rebounds |                   |     |                      |      |                    |     |                         |     |                          |
|-----|---------------------------------------------------------------|-------------------|------------------------|-------------------------|------------------------|----------|-------------------|-----|----------------------|------|--------------------|-----|-------------------------|-----|--------------------------|
| ##  | Player                                                        |                   | FG-FGA                 | FG-FGA                  | FT-FTA                 | Off [    | Def               | Tot | PF                   | ΤP   | Α                  | ТО  | Blk                     | Stl | Min                      |
| 03  | Keaton, Jacqueline                                            | *                 | 5-8                    | 0-0                     | 1-1                    | 0        | 6                 | 6   | 3                    | 11   | 1                  | 2   | 0                       | 6   | 28                       |
| 04  | Griggs, Kenzie                                                | *                 | 3-6                    | 1-2                     | 0-0                    | 0        | 0                 | 0   | 2                    | 7    | 3                  | 1   | 0                       | 2   | 24                       |
| 12  | Baugus, Blair                                                 | *                 | 12-18                  | 0-0                     | 0-1                    | 6        | 9                 | 15  | 4                    | 24   | 3                  | 5   | 6                       | 0   | 30                       |
| 21  | Bryant, Emma                                                  | *                 | 3-7                    | 2-4                     | 0-0                    | 0        | 0                 | 0   | 1                    | 8    | 4                  | 1   | 0                       | 2   | 30                       |
| 25  | Ashley, Ava                                                   | *                 | 2-6                    | 2-3                     | 0-0                    | 2        | 2                 | 4   | 0                    | 6    | 2                  | 1   | 0                       | 0   | 22                       |
| 20  | Miller, Kinsley                                               |                   | 0-0                    | 0-0                     | 0-0                    | 0        | 0                 | 0   | 0                    | 0    | 0                  | 0   | 0                       | 0   | 1                        |
| 30  | Prater, Lesley                                                |                   | 0-0                    | 0-0                     | 1-2                    | 0        | 1                 | 1   | 1                    | 1    | 2                  | 2   | 1                       | 0   | 11                       |
| 32  | Littleton, M.                                                 |                   | 0-0                    | 0-0                     | 0-0                    | 0        | 1                 | 1   | 0                    | 0    | 0                  | 0   | 0                       | 0   | 1                        |
| 33  | Odle, Adaline                                                 |                   | 0-0                    | 0-0                     | 0-0                    | 0        | 0                 | 0   | 0                    | 0    | 0                  | 0   | 0                       | 0   | 1                        |
| 42  | Daniel, Presley                                               |                   | 0-0                    | 0-0                     | 0-0                    | 0        | 0                 | 0   | 0                    | 0    | 0                  | 0   | 0                       | 0   | 1                        |
| 44  | Luedeke, Isabel                                               |                   | 2-2                    | 0-0                     | 0-2                    | 0        | 2                 | 2   | 1                    | 4    | 1                  | 1   | 2                       | 1   | 11                       |
|     | Team                                                          |                   |                        |                         |                        | 1        | 1                 | 2   |                      |      |                    |     |                         |     |                          |
|     | Totals                                                        |                   | 27-47                  | 5-9                     | 2-6                    | 9        | 22                | 31  | 12                   | 61   | 16                 | 13  | 9                       | 11  | 160                      |
| 1st | - FG %: 9-15 60.0% 2nd:<br>3FG %: 1-2 50.0%<br>FT %: 0-1 0.0% | 7-9<br>1-3<br>0-2 | 77.8%<br>33.3%<br>0.0% | 3rd: 6-14<br>1-2<br>0-0 | 42.9%<br>50.0%<br>0.0% | 4th:     | 5-9<br>2-2<br>2-3 | 100 | 5.6%<br>0.0%<br>6.7% | Game | e: 27-<br>5-<br>2- | 9 ! | 57.4%<br>55.6%<br>33.3% |     | Deadball<br>ebounds<br>2 |

Officials:

Technical fouls: South Fulton-None. Wayne Co.-None. Attendance:

| Score by periods | 1st | 2nd | 3rd | 4th | Total |
|------------------|-----|-----|-----|-----|-------|
| South Fulton     | 11  | 16  | 8   | 5   | 40    |
| Wayne Co.        | 19  | 15  | 13  | 14  | 61    |