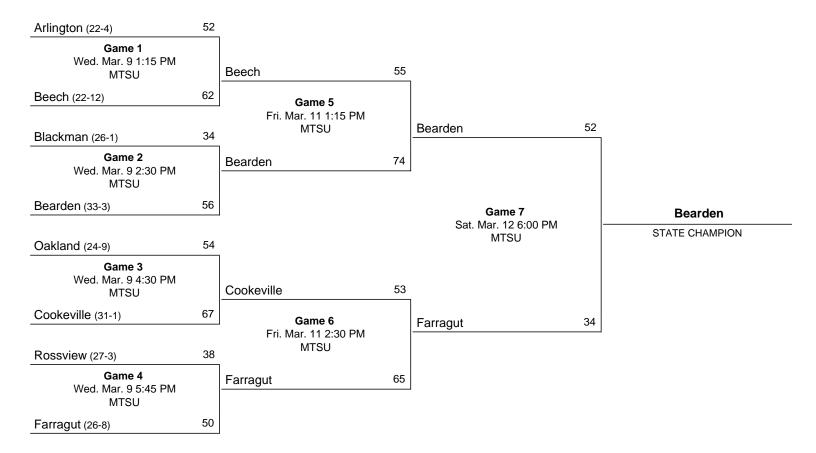

## 2022 Class 4A State Girls' Basketball Tournament

## March 9 - March 12, 2022 - MTSU - Murphy Center

## Official Basketball Box Score -- Game Totals -- Final Statistics Farragut vs Rossview 03/09/22 6:00 PM at Murphy Center (Murfreesboro, TN)

#### Farragut 50 • 27-8

|    |                     | Total  | 3-Ptr  | Rebound |     |     | ıds |    |    |   |    |     |     |     |
|----|---------------------|--------|--------|---------|-----|-----|-----|----|----|---|----|-----|-----|-----|
| ## | Player              | FG-FGA | FG-FGA | FT-FTA  | Off | Def | Tot | PF | TP | Α | TO | Blk | Stl | Min |
| 03 | Bishop, Annalise *  | 3-8    | 0-2    | 3-4     | 0   | 2   | 2   | 1  | 9  | 1 | 2  | 0   | 1   | 30  |
| 13 | Strickland, Avery * | 6-12   | 3-7    | 2-3     | 2   | 5   | 7   | 3  | 17 | 3 | 0  | 0   | 2   | 32  |
| 32 | Willis, McCall *    | 1-4    | 0-1    | 0-0     | 5   | 1   | 6   | 4  | 2  | Ο | 1  | 0   | 1   | 23  |
| 34 | Rogers, Keeleigh *  | 3-13   | 0-2    | 4-11    | 0   | 8   | 8   | 2  | 10 | 1 | 3  | 2   | 2   | 29  |
| 44 | Sheridan, Ashlyn *  | 3-7    | 1-4    | 1-2     | 3   | 3   | 6   | 0  | 8  | 2 | 2  | 0   | 3   | 31  |
| 04 | Priest, Annie       | 0-1    | 0-1    | 4-4     | 1   | 1   | 2   | 0  | 4  | 0 | 1  | 0   | 0   | 15  |
| 11 | Johnston, Mya       | 0-0    | 0-0    | 0-0     | 0   | 0   | 0   | 0  | 0  | Ο | 0  | 0   | 0   | 0+  |
|    | Team                |        |        |         | 1   | 2   | 3   |    |    |   |    |     |     |     |
|    | Totals              | 16-45  | 4-17   | 14-24   | 12  | 22  | 34  | 10 | 50 | 7 | 9  | 2   | 9   | 160 |
|    |                     |        |        |         |     |     |     |    | -  |   |    |     | •   |     |

#### Rossview 38 • 27-4

|    |                      | Total  | 3-Ptr  | 3-Ptr  |     |     | Rebounds |    |    |   |    |     |     |     |
|----|----------------------|--------|--------|--------|-----|-----|----------|----|----|---|----|-----|-----|-----|
| ## | Player               | FG-FGA | FG-FGA | FT-FTA | Off | Def | Tot      | PF | TP | Α | TO | Blk | Stl | Min |
| 01 | Darnell, Mary Jana * | 1-2    | 0-1    | 0-0    | 0   | 1   | 1        | 5  | 2  | Ο | Ο  | 0   | Ο   | 8   |
| 20 | Darnell, Evelyn *    | 2-5    | 0-0    | 0-0    | 0   | 0   | 0        | 3  | 4  | 1 | 2  | 0   | 0   | 18  |
| 23 | Desroches, S. *      | 5-11   | 1-4    | 4-4    | 2   | 9   | 11       | 3  | 15 | 4 | 4  | 0   | 5   | 31  |
| 32 | Edwards, Laci *      | 2-10   | 1-5    | 4-4    | 1   | 5   | 6        | 3  | 9  | 2 | 4  | 0   | 1   | 30  |
| 44 | Padgett, Aubrey *    | 1-4    | 1-4    | 0-0    | 0   | 3   | 3        | 3  | 3  | 0 | 3  | 0   | 0   | 28  |
| 10 | James, Torri         | 2-4    | 0-0    | 0-0    | 4   | 4   | 8        | 1  | 4  | 0 | 1  | 0   | 0   | 20  |
| 11 | Collier, Emani       | 0-8    | 0-4    | 1-2    | 0   | Ο   | 0        | 3  | 1  | 0 | 4  | 0   | 1   | 25  |
|    | Team                 |        |        |        | 2   | 2   | 4        |    |    |   |    |     |     |     |
|    | Totals               | 13-44  | 3-18   | 9-10   | 9   | 24  | 33       | 21 | 38 | 7 | 18 | 0   | 7   | 160 |
|    |                      |        |        |        |     |     |          |    |    |   |    |     |     |     |