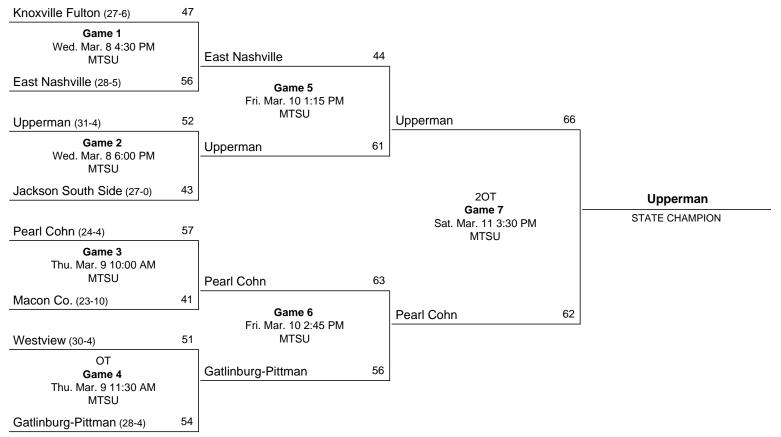

# 2017 Class AA State Girls' Basketball Tournament

# March 8 - March 11, 2017 - MTSU - Murphy Center

# Official Basketball Box Score -- Game Totals -- Final Statistics Macon County vs Pearl Cohn 03/09/17 10:00 AM at Murphy Center/Murfreesboro, TN

# Macon County 41 • 23-11

|    | 3                                                              |                   |                         |                         |                          |       |                    |         |                      |      |                   |      |                         |     |                          |
|----|----------------------------------------------------------------|-------------------|-------------------------|-------------------------|--------------------------|-------|--------------------|---------|----------------------|------|-------------------|------|-------------------------|-----|--------------------------|
|    |                                                                |                   | Total                   | 3-Ptr                   | -                        | Reb   | oun                | ds      |                      |      |                   |      |                         |     |                          |
| #7 | # Player                                                       |                   | FG-FGA                  | FG-FGA                  | FT-FTA                   | Off I | Def                | Tot     | PF                   | TP   | Α                 | TO   | Blk                     | Stl | Min                      |
| 12 | Ashburn, Jamie                                                 | *                 | 1-6                     | 1-4                     | 0-0                      | 0     | Ο                  | 0       | 5                    | 3    | 2                 | 3    | 0                       | 0   | 26                       |
| 21 | Goolsby, Matteson                                              | *                 | 1-1                     | 0-0                     | 0-0                      | 1     | 2                  | 3       | 0                    | 2    | 0                 | 1    | 0                       | 0   | 14                       |
| 24 | Carter, Keeley                                                 | *                 | 8-13                    | 1-3                     | 2-2                      | 3     | 4                  | 7       | 5                    | 19   | 1                 | 9    | 1                       | 0   | 28                       |
| 32 | Russell, Jenna                                                 | *                 | 1-4                     | 0-1                     | 4-4                      | 0     | 4                  | 4       | 4                    | 6    | 3                 | 5    | 0                       | 2   | 23                       |
| 44 | Bullington, Kyndal                                             | *                 | 1-8                     | 0-0                     | 0-0                      | 1     | 3                  | 4       | 4                    | 2    | 0                 | 1    | 2                       | 0   | 25                       |
| 10 | Colvin, Savannah                                               |                   | 0-0                     | 0-0                     | 0-0                      | 0     | 0                  | 0       | 0                    | 0    | 0                 | 0    | 0                       | 0   | 2                        |
| 22 | 2 Clariday, Keeley                                             |                   | 0-1                     | 0-0                     | 0-0                      | 0     | 0                  | 0       | 0                    | 0    | Ο                 | 1    | 0                       | 0   | 2                        |
| 23 | Carter, Morgan                                                 |                   | 0-3                     | 0-2                     | 0-0                      | 0     | 2                  | 2       | 1                    | 0    | 1                 | 0    | 0                       | 0   | 17                       |
| 33 | Stafford, Landra                                               |                   | 0-0                     | 0-0                     | 0-0                      | 0     | 1                  | 1       | 1                    | 0    | Ο                 | 0    | 0                       | 0   | 3                        |
| 41 | Allen, Luci                                                    |                   | 1-2                     | 0-0                     | 4-4                      | 1     | 2                  | 3       | 0                    | 6    | 1                 | 1    | 0                       | 0   | 14                       |
| 42 | Mix, McKaylee                                                  |                   | 1-3                     | 1-3                     | 0-0                      | 1     | 1                  | 2       | 2                    | 3    | Ο                 | 2    | 0                       | 0   | 6                        |
|    | Team                                                           |                   |                         |                         |                          | 4     | 1                  | 5       |                      |      |                   |      |                         |     |                          |
|    | Totals                                                         |                   | 14-41                   | 3-13                    | 10-10                    | 11    | 20                 | 31      | 22                   | 41   | 8                 | 23   | 3                       | 2   | 160                      |
|    | st - FG %: 2-5 40.0% 2nd:<br>3FG %: 0-1 0.0%<br>FT %: 0-0 0.0% | 3-6<br>0-0<br>4-4 | 50.0%<br>0.0%<br>100.0% | 3rd: 4-13<br>1-3<br>4-4 | 30.8%<br>33.3%<br>100.0% | 4th:  | 5-17<br>2-9<br>2-2 | 2       | 9.4%<br>2.2%<br>0.0% | Game | 3-1<br>3-1<br>10- | 13 2 | 34.1%<br>23.1%<br>00.0% |     | Deadball<br>ebounds<br>0 |
| Р  | earl Cohn 59 • 25-4                                            |                   |                         |                         |                          |       |                    |         |                      |      |                   |      |                         |     |                          |
|    |                                                                |                   | Total                   | 3-Ptr                   | Ī                        | Reb   | oun                | ds<br>I |                      | 1    |                   |      |                         |     |                          |
|    |                                                                |                   |                         |                         |                          |       |                    |         |                      |      |                   |      |                         |     |                          |