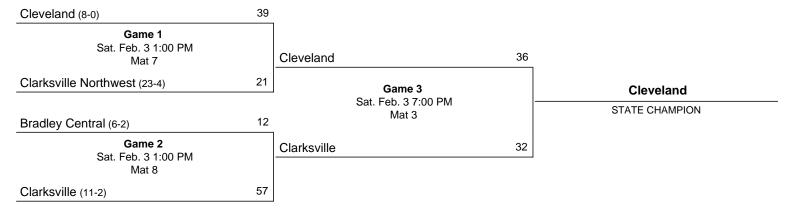

## 2024 Girls' Dual Wrestling Championship

February 3 - February 3, 2024 · Williamson Co. Expo Center - Franklin, TN

#### **Consolation Contests**

Feb. 3 5:00 PM Game 4 Third Place Clarksville Northwest 42, Bradley Central 24 Mat 7 Stats

## 2024 Girls' Dual Wrestling Championship

Williamson Co. Expo Center - Franklin, TN - February 3, 2024

#### Match 1 Cleveland 39, Northwest 21

|                 | Match Summary                                                                              | CLEG | NWEG |
|-----------------|--------------------------------------------------------------------------------------------|------|------|
| 132             | Shyanne Tandy (Northwest (Girls)) over Audreyona Perkins (Cleveland (Girls)) Dec 9-3       | 0    | 3.0  |
| 138             | Emmalee Castleman (Northwest (Girls)) over Kemoria Turner (Cleveland (Girls)) Fall 5:00    | 0    | 6.0  |
| 145             | Sally Johnson (Northwest (Girls)) over Adelyn Vanoy (Cleveland (Girls)) Fall 3:27          | 0    | 6.0  |
| 152             | Bella Harris (Cleveland (Girls)) over Unknown (Unattached) Forf                            | 6.0  | 0    |
| 165             | Piper Fowler (Cleveland (Girls)) over Sunshine Ellis (Northwest (Girls)) Fall 0:13         | 6.0  | 0    |
| 185             | Diamond Young (Cleveland (Girls)) over Anjolina Rosario (Northwest (Girls)) Fall 0:22      | 6.0  | 0    |
| 235             | Tyvenoria Munene (Northwest (Girls)) over Madelin Zunun (Cleveland (Girls)) Dec 3-1        | 0    | 3.0  |
| 100             | Haylee Smart (Northwest (Girls)) over Anna Melton (Cleveland (Girls)) Dec 6-5              | 0    | 3.0  |
| 107             | Makya Parker (Cleveland (Girls)) over Niera Dixon (Northwest (Girls)) Fall 1:34            | 6.0  | 0    |
| 114             | Senna Grassman (Cleveland (Girls)) over Shyanne Michalski (Northwest (Girls)) Dec 8-5      | 3.0  | 0    |
| 120             | Olivia Collins (Cleveland (Girls)) over Yasarah Rivera Ramos (Northwest (Girls)) Fall 2:00 | 6.0  | 0    |
| 126             | Jakyra Parker (Cleveland (Girls)) over Maddison Espejo (Northwest (Girls)) Fall 0:46       | 6.0  | 0    |
| Dual Meet Score |                                                                                            |      | 21.0 |

### 2024 Girls' Dual Wrestling Championship

Williamson Co. Expo Center - Franklin, TN · February 3, 2024

# Match 4 Clarksville Northwest 42, Bradley Central 24

|                 | Match Summary                                                                                 | NWEG | CG   |
|-----------------|-----------------------------------------------------------------------------------------------|------|------|
| 138             | Victoria Huffman (Bradley Central (Girls)) over Shyanne Tandy (Northwest (Girls)) Dec 5-2     | 0    | 3.0  |
| 145             | Emmalee Castleman (Northwest (Girls)) over Gracie Lowe (Bradley Central (Girls)) Fall 0:25    | 6.0  | 0    |
| 152             | Sally Johnson (Northwest (Girls)) over Unknown (Unattached) Forf                              | 6.0  | 0    |
| 165             | Sunshine Ellis (Northwest (Girls)) over Kalea Hardy (Bradley Central (Girls)) Fall 4:00       | 6.0  | 0    |
| 185             | Anjolina Rosario (Northwest (Girls)) over Unknown (Unattached) Forf                           | 6.0  | 0    |
| 235             | Tyvenoria Munene (Northwest (Girls)) over Unknown (Unattached) Forf                           | 6.0  | 0    |
| 100             | Cali Ellis (Bradley Central (Girls)) over Haylee Smart (Northwest (Girls)) Dec 6-1            | 0    | 3.0  |
| 107             | Niera Dixon (Northwest (Girls)) over Mylee Goodwin (Bradley Central (Girls)) Fall 1:29        | 6.0  | 0    |
| 114             | Shyanne Michalski (Northwest (Girls)) over Katie McIlvain (Bradley Central (Girls)) Fall 1:00 | 6.0  | 0    |
| 120             | Janely Duran (Bradley Central (Girls)) over Maria Betancourt (Northwest (Girls)) Fall 0:54    | 0    | 6.0  |
| 126             | Nataleigh Shane (Bradley Central (Girls)) over Unknown (Unattached) Forf                      | 0    | 6.0  |
| 132             | Gabriella Rincon (Bradley Central (Girls)) over Unknown (Unattached) Forf                     | 0    | 6.0  |
| Dual Meet Score |                                                                                               | 42.0 | 24.0 |