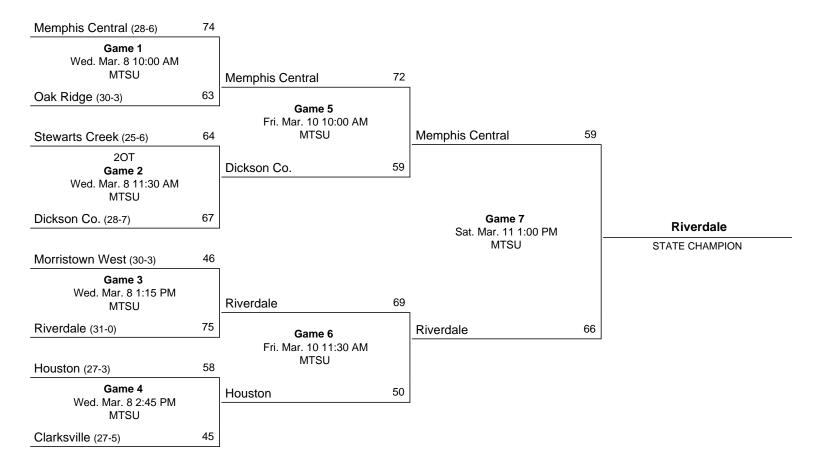

## 2017 Class AAA State Girls' Basketball Tournament

## March 8 - March 11, 2017 - MTSU - Murphy Center

### Official Basketball Box Score -- Game Totals -- Final Statistics Riverdale vs Morristown West 03/08/17 1:15 PM at Murphy Center/Murfreesboro, TN

#### Riverdale 75 • 31-0

|     |                                                                 |   | Total                   | 3-Ptr                   | Rebounds                |      |                   |     |                      |      |                      |      |                         |     |                          |
|-----|-----------------------------------------------------------------|---|-------------------------|-------------------------|-------------------------|------|-------------------|-----|----------------------|------|----------------------|------|-------------------------|-----|--------------------------|
| ##  | Player                                                          |   | FG-FGA                  | FG-FGA                  | FT-FTA                  | Off  | Def               | Tot | PF                   | TP   | Α                    | TO   | Blk                     | Stl | Min                      |
| 03  | Hayes, Anastasia                                                | * | 6-10                    | 1-2                     | 5-6                     | 1    | 3                 | 4   | 1                    | 18   | 1                    | 0    | 0                       | 3   | 10                       |
| 11  | Hayes, Aislynn                                                  | * | 3-6                     | 0-1                     | 3-5                     | 0    | 2                 | 2   | 1                    | 9    | 7                    | 3    | 0                       | 4   | 21                       |
| 12  | Whittington, Amanda                                             | * | 3-6                     | 2-4                     | 1-1                     | 1    | 5                 | 6   | 1                    | 9    | 1                    | 2    | 0                       | 5   | 22                       |
| 25  | Whittington, Alexis                                             | * | 4-7                     | 1-4                     | 3-4                     | 2    | 1                 | 3   | 3                    | 12   | 2                    | 0    | 1                       | 1   | 22                       |
| 32  | Alexander, Brinae                                               | * | 7-11                    | 1-2                     | 1-2                     | 2    | 3                 | 5   | 2                    | 16   | 0                    | 3    | 1                       | 1   | 19                       |
| 00  | Hinson, Hope                                                    |   | 0-1                     | 0-1                     | 0-0                     | 0    | 0                 | 0   | 0                    | 0    | 0                    | 0    | 0                       | 0   | 1                        |
| 01  | Hayes, Alasia                                                   |   | 2-5                     | 1-2                     | 0-0                     | 0    | 3                 | 3   | 2                    | 5    | 0                    | 0    | 1                       | 2   | 12                       |
| 20  | Edgeston, Hannah                                                |   | 0-1                     | 0-1                     | 0-0                     | 0    | 1                 | 1   | 1                    | 0    | 0                    | 0    | 0                       | 0   | 4                        |
| 21  | Moore, Kennedy                                                  |   | 0-0                     | 0-0                     | 0-0                     | 0    | 0                 | 0   | 0                    | 0    | 1                    | 0    | 0                       | 0   | 2                        |
| 23  | Holcomb, Jalyn                                                  |   | 1-1                     | 1-1                     | 0-0                     | 0    | 2                 | 2   | 2                    | 3    | 0                    | 0    | 0                       | 1   | 16                       |
| 33  | Mayeux, Allison                                                 |   | 1-5                     | 1-3                     | 0-2                     | 3    | 1                 | 4   | 1                    | 3    | 2                    | 0    | 0                       | 0   | 20                       |
| 34  | Henegar, Madison                                                |   | 0-0                     | 0-0                     | 0-0                     | 0    | 0                 | 0   | 0                    | 0    | 0                    | 0    | 1                       | 0   | 1                        |
| 40  | Puckett, Brylee                                                 |   | 0-0                     | 0-0                     | 0-0                     | 0    | 1                 | 1   | 2                    | 0    | 0                    | 0    | 0                       | 0   | 6                        |
| 44  | Claybrook, Dylann                                               |   | 0-0                     | 0-0                     | 0-0                     | 0    | 0                 | 0   | 0                    | 0    | 0                    | 0    | 0                       | 0   | 1                        |
| 55  | Worley, Katelyn                                                 |   | 0-0                     | 0-0                     | 0-0                     | 0    | 0                 | 0   | 0                    | 0    | 0                    | 1    | 0                       | 0   | 3                        |
|     | Team                                                            |   |                         |                         |                         | 0    | 1                 | 1   |                      |      |                      |      |                         |     |                          |
|     | Totals                                                          |   | 27-53                   | 8-21                    | 13-20                   | 9    | 23                | 32  | 16                   | 75   | 14                   | 9    | 4                       | 17  | 160                      |
| 1st | - FG %: 9-17 52.9% 2nd: 9-3FG %: 2-5 40.0% 5.FT %: 2-4 50.0% 5. | 9 | 56.3%<br>55.6%<br>83.3% | 3rd: 7-13<br>1-4<br>3-4 | 53.8%<br>25.0%<br>75.0% | 4th: | 2-7<br>0-3<br>3-6 | . ( | 3.6%<br>0.0%<br>0.0% | Game | e: 27-<br>8-2<br>13- | 21 3 | 50.9%<br>38.1%<br>55.0% |     | Deadball<br>ebounds<br>3 |

#### Morristown West 46 • 30-3

|     |                                                          |                         | Total                   | 3-Ptr                   | 3-Ptr                   |      | Rebounds           |     |                      |      |                     |    |                         |     |                          |
|-----|----------------------------------------------------------|-------------------------|-------------------------|-------------------------|-------------------------|------|--------------------|-----|----------------------|------|---------------------|----|-------------------------|-----|--------------------------|
| ##  | Player                                                   |                         | FG-FGA                  | FG-FGA                  | FT-FTA                  | Off  | Def                | Tot | PF                   | TP   | Α                   | TO | Blk                     | Stl | Min                      |
| 05  | Shultz, Hannah                                           |                         | 2-12                    | 1-5                     | 1-2                     | 4    | 3                  | 7   | 2                    | 6    | 0                   | 4  | 0                       | 3   | 31                       |
| 12  | Phillips, Laken                                          |                         | 2-3                     | 1-1                     | 0-0                     | 0    | 2                  | 2   | 2                    | 5    | 2                   | 1  | 0                       | 0   | 20                       |
| 21  | Newsome, Sydney                                          |                         | 4-14                    | 0-4                     | 3-7                     | 2    | 4                  | 6   | 1                    | 11   | 5                   | 2  | 0                       | 1   | 25                       |
| 23  | Hefner, Macey                                            |                         | · 1-1                   | 0-0                     | 2-2                     | 1    | 3                  | 4   | 1                    | 4    | 1                   | 5  | 0                       | 0   | 16                       |
| 40  | Harville, Caroline                                       |                         | 3-9                     | 0-0                     | 2-2                     | 1    | 4                  | 5   | 5                    | 8    | 0                   | 4  | 0                       | 0   | 20                       |
| 03  | Foster, Erin                                             |                         | 1-3                     | 0-2                     | 0-0                     | 0    | 0                  | 0   | 3                    | 2    | 2                   | 1  | 0                       | 0   | 14                       |
| 20  | Davis, Alyssa                                            |                         | 2-5                     | 0-2                     | 2-2                     | 1    | 1                  | 2   | 2                    | 6    | 0                   | 3  | 0                       | 0   | 16                       |
| 24  | Watkins, Bailey                                          |                         | 0-0                     | 0-0                     | 0-0                     | 0    | 0                  | 0   | 0                    | 0    | 1                   | 0  | 0                       | 0   | 0                        |
| 34  | Simms, Angel                                             |                         | 1-2                     | 0-0                     | 2-2                     | 0    | 0                  | 0   | 1                    | 4    | 0                   | 1  | 0                       | 0   | 12                       |
| 42  | Seals, Hannah                                            |                         | 0-1                     | 0-1                     | 0-0                     | 2    | 1                  | 3   | 0                    | 0    | 0                   | 1  | 0                       | 0   | 6                        |
|     | Team                                                     |                         |                         |                         |                         | 2    | 3                  | 5   |                      |      |                     |    |                         |     |                          |
|     | Totals                                                   |                         | 16-50                   | 2-15                    | 12-17                   | 13   | 21                 | 34  | 17                   | 46   | 11                  | 22 | 0                       | 4   | 160                      |
| 1st | - FG %: 3-15 20.0%<br>3FG %: 0-3 0.0%<br>FT %: 5-6 83.3% | 2nd: 4-10<br>1-4<br>2-4 | 40.0%<br>25.0%<br>50.0% | 3rd: 7-15<br>1-4<br>3-5 | 46.7%<br>25.0%<br>60.0% | 4th: | 2-10<br>0-4<br>2-2 | (   | 0.0%<br>0.0%<br>0.0% | Game | e: 16-<br>2-<br>12- | 15 | 32.0%<br>13.3%<br>70.6% |     | Deadball<br>ebounds<br>3 |

Officials:

Technical fouls: Riverdale-None. Morristown West-None. Attendance:

| Score by periods | 1st | 2nd | 3rd | 4th | Total |
|------------------|-----|-----|-----|-----|-------|
| Riverdale        | 22  | 28  | 18  | 7   | 75    |
| Morristown West  | 11  | 11  | 18  | 6   | 46    |