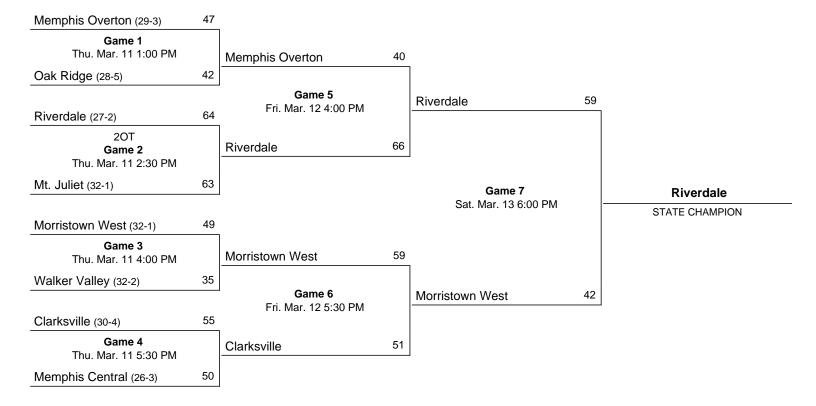

## 2017 Class AAA State Girls' Basketball Tournament

## March 8 - March 11, 2017 - MTSU - Murphy Center

### Official Basketball Box Score -- Game Totals -- Final Statistics Riverdale vs Morristown West 03/08/17 1:15 PM at Murphy Center/Murfreesboro, TN

Officials:

Technical fouls: Riverdale-None. Morristown West-None. Attendance:

| Score by periods | 1st | 2nd | 3rd | 4th | Total |
|------------------|-----|-----|-----|-----|-------|
| Riverdale        | 22  | 28  | 18  | 7   | 75    |
| Morristown West  | 11  | 11  | 18  | 6   | 46    |