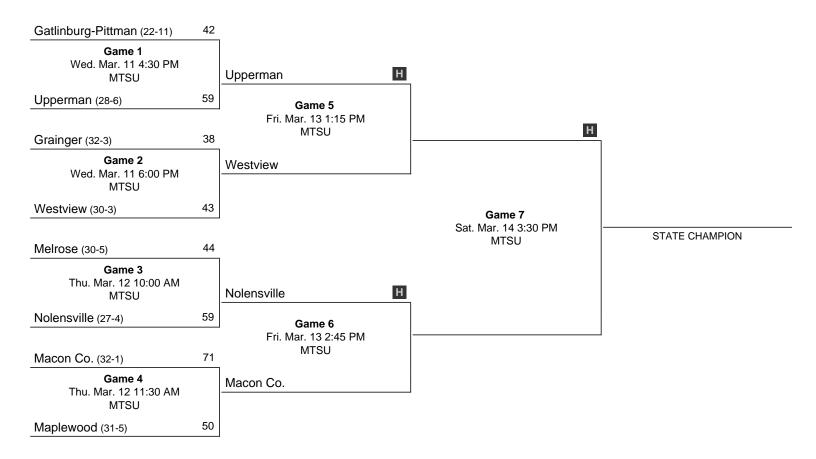

## 2020 Class AA State Girls' Basketball Tournament

March 11 - March 14, 2020 - MTSU - Murphy Center

#### Official Basketball Box Score -- Game Totals -- Final Statistics Nolensville vs Melrose 3/12/20 10:00 AM at Murphy Center (Murfreesboro, TN)

#### Nolensville 59 • 28-4

|     |                                                          |                         | Total                    | 3-Ptr                   | 3-Ptr Rebounds         |      |                                |     |                      |      |                      |      |                         |     |                           |
|-----|----------------------------------------------------------|-------------------------|--------------------------|-------------------------|------------------------|------|--------------------------------|-----|----------------------|------|----------------------|------|-------------------------|-----|---------------------------|
| ##  | Player                                                   |                         | FG-FGA                   | FG-FGA                  | FT-FTA                 | Off  | Def                            | Tot | PF                   | TP   | Α                    | TO   | Blk                     | Stl | Min                       |
| 03  | Baird, Grace                                             | *                       | 5-15                     | 4-11                    | 2-3                    | 1    | 5                              | 6   | 1                    | 16   | 2                    | 2    | 0                       | 1   | 31                        |
| 11  | Ladd, Caymin                                             | *                       | 2-6                      | 2-5                     | 0-0                    | 2    | 0                              | 2   | 3                    | 6    | 1                    | 1    | 1                       | 2   | 29                        |
| 12  | Leftwich, Parker                                         | *                       | 2-7                      | 0-0                     | 0-1                    | 3    | 2                              | 5   | 3                    | 4    | 8                    | 4    | 1                       | 1   | 31                        |
| 32  | Mickulin, Sydney                                         | *                       | 4-7                      | 0-1                     | 0-0                    | 3    | 11                             | 14  | 1                    | 8    | 1                    | 4    | 0                       | 0   | 27                        |
| 44  | Piller, Zoe                                              | *                       | 7-9                      | 0-0                     | 6-8                    | 5    | 1                              | 6   | 3                    | 20   | 0                    | 1    | 0                       | 0   | 16                        |
| 02  | Earls, Chloe                                             |                         | 0-0                      | 0-0                     | 0-0                    | 0    | 0                              | 0   | 0                    | 0    | 0                    | 0    | 0                       | 0   | 1                         |
| 10  | Phillips, Isabella                                       |                         | 2-5                      | 1-3                     | 0-0                    | 0    | 2                              | 2   | 0                    | 5    | 0                    | 1    | 0                       | 0   | 11                        |
| 20  | Moyer, Jenna                                             |                         | 0-0                      | 0-0                     | 0-0                    | 0    | 0                              | 0   | 0                    | 0    | 0                    | 1    | 0                       | 0   | 1                         |
| 23  | Hall, Alexis                                             |                         | 0-0                      | 0-0                     | 0-0                    | 0    | 0                              | 0   | 0                    | 0    | 0                    | 0    | 0                       | 0   | 0+                        |
| 30  | Grubesic, Sara                                           |                         | 0-1                      | 0-0                     | 0-0                    | 0    | 0                              | 0   | 0                    | 0    | 0                    | 0    | 0                       | 0   | 2                         |
| 33  | Keen, Addie                                              |                         | 0-1                      | 0-0                     | 0-0                    | 0    | 3                              | 3   | 3                    | 0    | 0                    | 0    | 0                       | 0   | 10                        |
| 40  | Dickinson, Paige                                         |                         | 0-0                      | 0-0                     | 0-0                    | 0    | 0                              | 0   | 0                    | 0    | 0                    | 2    | 0                       | 0   | 1                         |
|     | Team                                                     |                         |                          |                         |                        | 2    | 4                              | 6   |                      |      |                      |      |                         |     |                           |
|     | Totals                                                   |                         | 22-51                    | 7-20                    | 8-12                   | 16   | 28                             | 44  | 14                   | 59   | 12                   | 16   | 2                       | 4   | 160                       |
| 1st | FG %: 6-12 50.0%<br>3FG %: 2-5 40.0%<br>FT %: 1-1 100.0% | 2nd: 6-16<br>1-6<br>2-2 | 37.5%<br>16.7%<br>100.0% | 3rd: 3-12<br>0-4<br>5-6 | 25.0%<br>0.0%<br>83.3% | 4th: | 7-1 <sup>2</sup><br>4-5<br>0-3 | 80  | 3.6%<br>0.0%<br>0.0% | Game | e: 22-<br>7-2<br>8-1 | 20 3 | 43.1%<br>35.0%<br>66.7% |     | Deadball<br>lebounds<br>1 |

#### Melrose 44 • 30-6

|    |                     | Total  | 3-Ptr  |        | Rebounds |     |     |    |    |   |    |     |     |     |
|----|---------------------|--------|--------|--------|----------|-----|-----|----|----|---|----|-----|-----|-----|
| ## | Player              | FG-FGA | FG-FGA | FT-FTA | Off      | Def | Tot | PF | TP | Α | TO | Blk | Stl | Min |
| 01 | Ferguson, Char *    | 5-20   | 2-9    | 1-3    | 1        | 3   | 4   | 2  | 13 | 2 | 5  | 0   | 4   | 26  |
| 03 | Wallace, Destanee * | 1-5    | 0-3    | 0-0    | 0        | 5   | 5   | 0  | 2  | 2 | 0  | 0   | 0   | 24  |
| 05 | Johnson, Britney *  | 1-3    | 0-1    | 0-1    | 9        | 2   | 11  | 3  | 2  | 0 | 3  | 2   | 2   | 27  |
| 23 | Proctor, Terriana * | 0-3    | 0-3    | 0-0    | 0        | 1   | 1   | 1  | 0  | 0 | 1  | 0   | 3   | 16  |
| 24 | Bolden, Elexis *    | 2-5    | 2-3    | 0-0    | 0        | 2   | 2   | 0  | 6  | 0 | 0  | 0   | 1   | 14  |
| 00 | Jackson, India      | 3-6    | 0-0    | 3-4    | 0        | 0   | 0   | 3  | 9  | 0 | 0  | 0   | 1   | 18  |
| 02 | Carlton, Janiya     | 2-9    | 2-9    | 0-0    | 1        | Ο   | 1   | 1  | 6  | 0 | 0  | 0   | 0   | 15  |
| 10 | Rhodes, Quarvette   | 0-1    | 0-1    | 0-0    | 0        | 0   | 0   | 0  | 0  | 1 | 1  | 0   | 1   | 5   |
| 20 | Wright, Ja'nia      | 1-2    | 0-0    | 0-0    | 0        | 1   | 1   | 2  | 2  | 0 | 0  | 0   | 0   | 10  |
| 32 | Johnson, Skylar     | 2-2    | 0-0    | 0-0    | 2        | 2   | 4   | 0  | 4  | 0 | 1  | 1   | 0   | 5   |
|    | Team                |        |        |        | 0        | 0   | 0   |    |    |   |    |     |     |     |
|    | Totals              | 17-56  | 6-29   | 4-8    | 13       | 16  | 29  | 12 | 44 | 5 | 11 | 3   | 12  | 160 |
|    |                     |        |        |        |          |     |     |    |    |   |    |     |     |     |

46.7%

Game: 17-56

30.4%

3rd: 5-14

Technical fouls: Nolensville-None. Melrose-None. Attendance: 498

| Score by periods | 1st | 2nd | 3rd | 4th | Total |
|------------------|-----|-----|-----|-----|-------|
| Nolensville      | 15  | 15  | 11  | 18  | 59    |
| Melrose          | 4   | 9   | 12  | 19  | 44    |