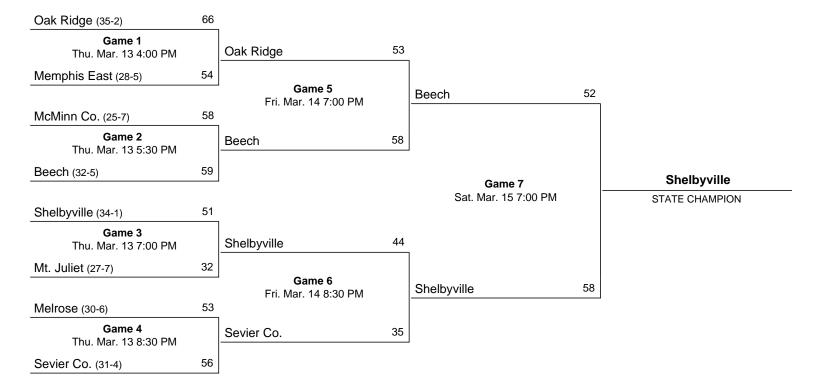

## 2003 Class AAA State Girls' Basketball Tournament March 12 - March 15, 2003 · Middle Tennessee State University -Murfreesboro

Official Basketball Box Score BEECH HIGH SCHOOL vs MCMINN COUNTY HIGH SCHOOL 03/13/03 5:30 p.m. at Murfreesboro, Tenn. - Murphy Center \_\_\_\_\_ VISITORS: BEECH HIGH SCHOOL 33-5 TOT-FG 3-PT REBOUNDS ## Player Name FG-FGA FG-FGA FT-FTA OF DE TOT PF TP A TO BLK S MIN ##Player NameFG-FGAFG-FGAFT-FTAOFDETOTPFTPATOBLKSMIN11SMITH, ALLIE......\*0-10-06-61670642022714HUNTER, BRITTANY....\*1-31-11-2213242303030CARRIGAN, DANA.....\*5-113-72-202231503022434SHELTON, KATIE.....\*3-90-212-144592181012935MADDOX, KARI.....\*4-100-11-21234902011815MCDANIEL, SHELLEY...0-00-00-000100000022DRILLING, DANIELLE..0-00-00-00001000000033WARREN, AMBER.....0-20-01-201111111111111111111111111111111</t 

 TEAM....
 1

 Totals....
 16-39
 4-11
 23-28
 9
 18
 27
 16
 59
 7
 12
 0
 6
 160

 TOTAL FG% 1st Half: 9-24 37.5% 2nd Half: 7-15 46.7% Game: 41.0% DEADB 3-Pt. FG% 1st Half:2-728.6%2nd Half:2-450.0%Game:36.4%REBSF Throw % 1st Half:4-666.7%2nd Half:19-2286.4%Game:82.1%4 \_\_\_\_\_ 

 TEAM....
 1
 1

 Totals....
 17-46
 3-18
 21-25
 13
 15
 28
 23
 58
 7
 11
 1
 4
 160

 TOTAL FG% 1st Half: 9-19 47.4% 2nd Half: 8-27 29.6% Game: 37.0% DEADB 3-Pt. FG% 1st Half: 1-5 20.0% 2nd Half: 2-13 15.4% Game: 16.7% REBS F Throw % 1st Half: 16-19 84.2% 2nd Half: 5-6 83.3% Game: 84.0% 2 \_\_\_\_\_ Officials: Technical fouls: BEECH HIGH SCHOOL-None. MCMINN COUNTY HIGH SCHOOL-None. Attendance: 1st 2nd 3rd 4th Total Score by Periods BEECH HIGH SCHOOL..... 13 11 14 21 - 59 MCMINN COUNTY HIGH SCHOOL..... 16 19 11 12 - 58

Points in the paint-BEECH 12,MCMINN 18. Points off turnovers-BEECH 14,MCMINN 12. 2nd chance points-BEECH 16,MCMINN 12. Fast break points-BEECH 0,MCMINN 0. Bench points-BEECH 7,MCMINN 9. Score tied-3 times. Lead changes-2 times.