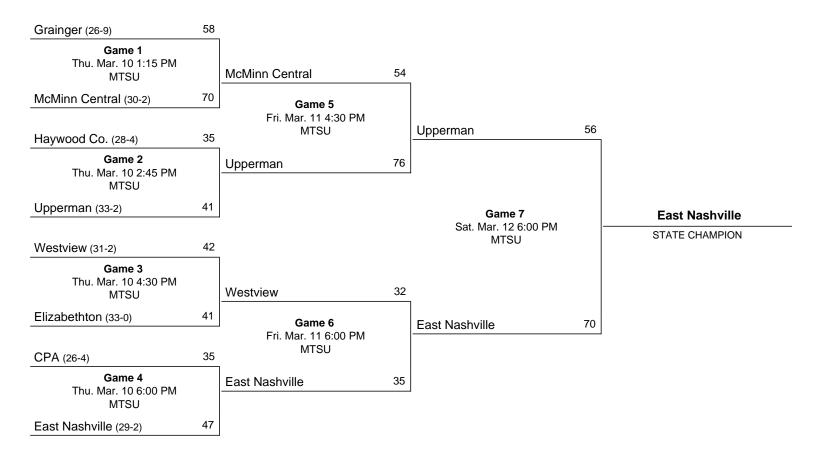

## 2025 Class 2A State Girls' Basketball Tournament

## March 12 - March 15, 2025 - MTSU - Murphy Center