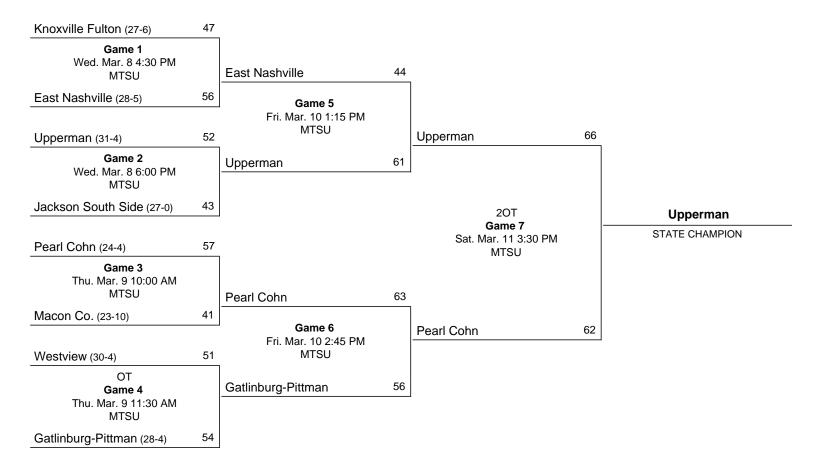

## 2025 Class 2A State Girls' Basketball Tournament

## March 12 - March 15, 2025 - MTSU - Murphy Center