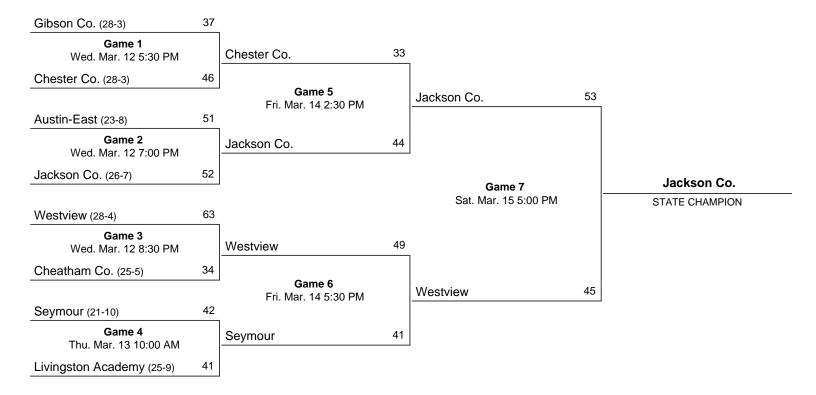

## 2025 Class 2A State Girls' Basketball Tournament

## March 12 - March 15, 2025 - MTSU - Murphy Center