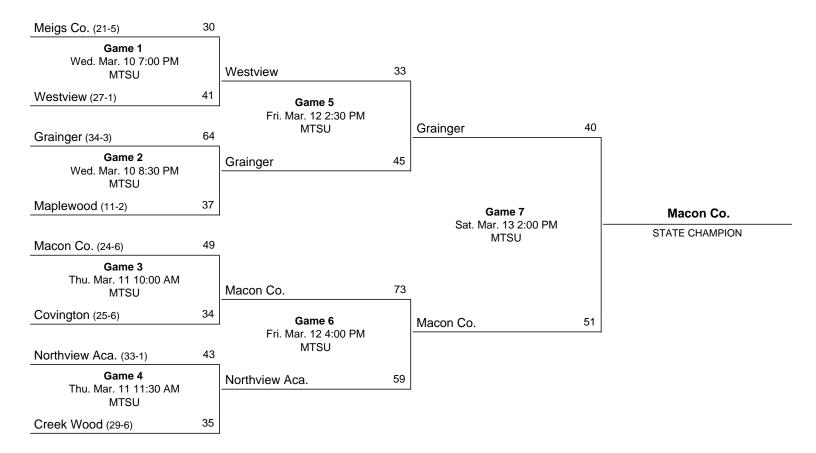

## **Summary**

**Championship Record: 24-15** 

Appearances (20): 2025, 2024, 2023, 2022, 2021, 2020, 2019, 2018, 2017, 2016, 2015, 2014, 2013, 2010, 2009, 2005,

2003, 2001, 1996, 1995

Finals Appearances/Runners-up (6): 1996, 2003, 2019, 2022, 2023, 2025

Championships (4): 2025, 2023, 2022, 1996

## **Finals Appearances**

| Year | Class    | Award          | Detail |
|------|----------|----------------|--------|
| 1996 | Class AA | Team Champions | (35-1) |
| 2003 | Class AA | Team Runner-Up | (30-5) |
| 2019 | Class AA | Team Runner-Up | (31-6) |
| 2022 | Class 2A | Team Champions | (32-2) |
| 2023 | Class 2A | Team Champions | (33-1) |
| 2025 | Class 2A | Team Champions | (33-1) |