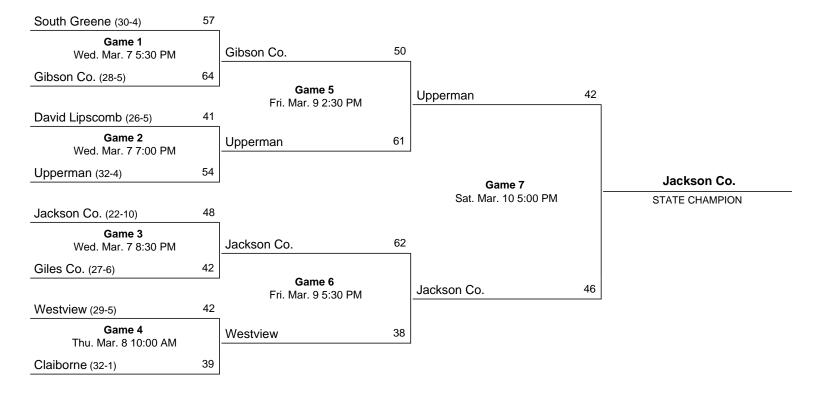

## 2025 Class 2A State Girls' Basketball Tournament

## March 12 - March 15, 2025 - MTSU - Murphy Center