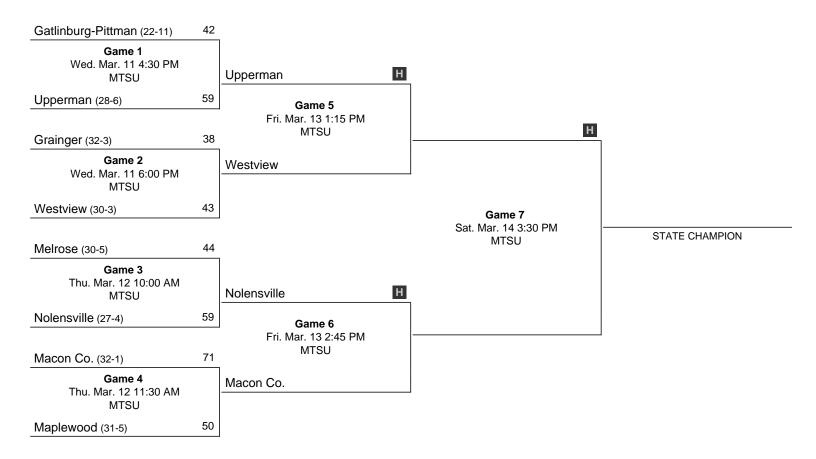

## **Summary**

**Championship Record: 24-15** 

Appearances (20): 2025, 2024, 2023, 2022, 2021, 2020, 2019, 2018, 2017, 2016, 2015, 2014, 2013, 2010, 2009, 2005,

2003, 2001, 1996, 1995

Finals Appearances/Runners-up (6): 1996, 2003, 2019, 2022, 2023, 2025

Championships (4): 2025, 2023, 2022, 1996

## **Finals Appearances**

| Year | Class    | Award          | Detail |
|------|----------|----------------|--------|
| 1996 | Class AA | Team Champions | (35-1) |
| 2003 | Class AA | Team Runner-Up | (30-5) |
| 2019 | Class AA | Team Runner-Up | (31-6) |
| 2022 | Class 2A | Team Champions | (32-2) |
| 2023 | Class 2A | Team Champions | (33-1) |
| 2025 | Class 2A | Team Champions | (33-1) |