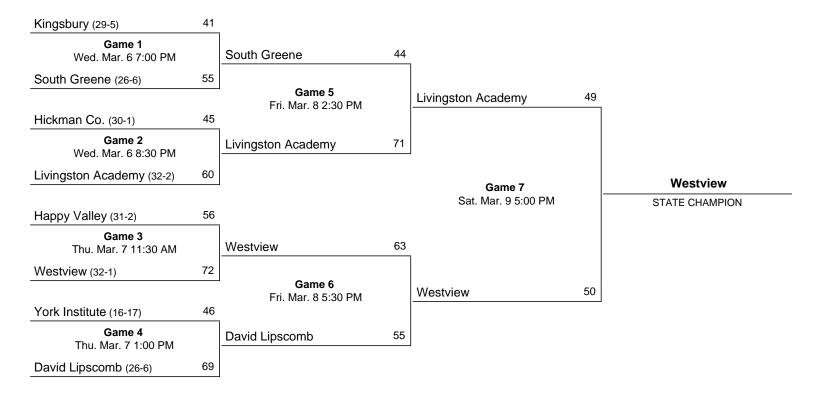

## 2025 Class 2A State Girls' Basketball Tournament

## March 12 - March 15, 2025 - MTSU - Murphy Center