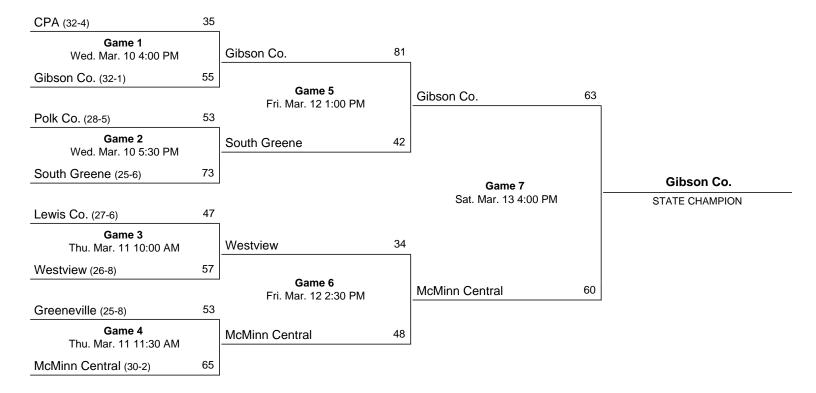

## 2025 Class 2A State Girls' Basketball Tournament

## March 12 - March 15, 2025 - MTSU - Murphy Center