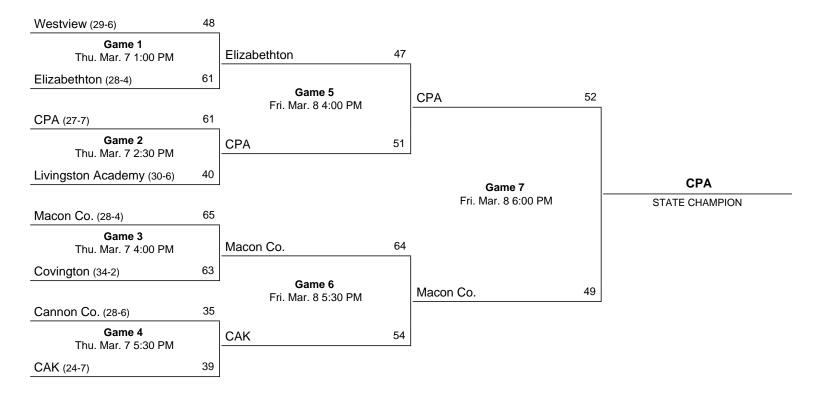

## 2025 Class 2A State Girls' Basketball Tournament

## March 12 - March 15, 2025 - MTSU - Murphy Center