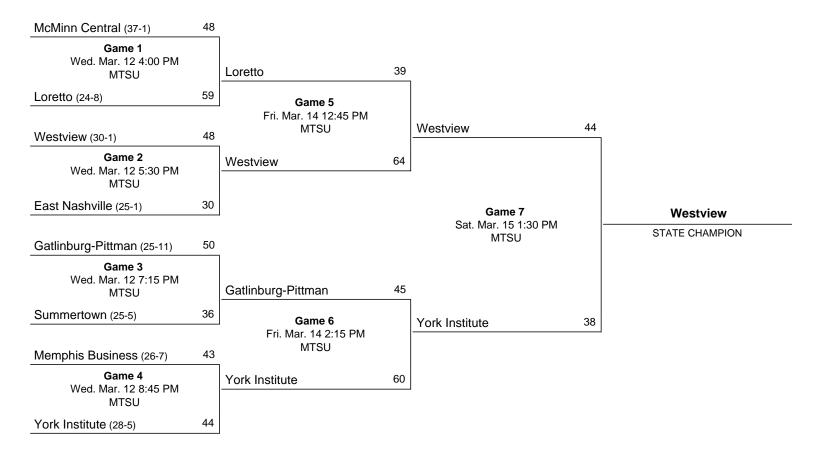

## 2025 Class 2A State Girls' Basketball Tournament

## March 12 - March 15, 2025 - MTSU - Murphy Center