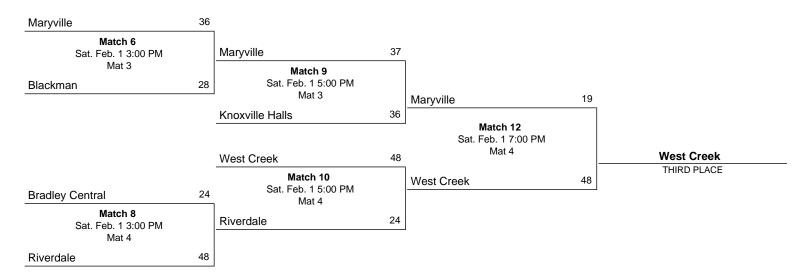

# Match 8 Bradley Central 24, Riverdale 48

|                 | Match Summary                                                                   | BCHS | RHS  |
|-----------------|---------------------------------------------------------------------------------|------|------|
| 138             | Payton King (Riverdale) over Kinsley Collins (Bradley Central) Fall 0:28        | 0    | 6.0  |
| 145             | Summer Flores (Riverdale) over Victoria Huffman (Bradley Central) Fall 2:44     | 0    | 6.0  |
| 152             | Danika Mealer (Riverdale) over Kalea Hardy (Bradley Central) Fall 3:37          | 0    | 6.0  |
| 165             | Josephine Fisher (Riverdale) over Alyssa Mayweather (Bradley Central) Fall 3:01 | 0    | 6.0  |
| 185             | Zoe Clark (Riverdale) over Unknown (Unattached) Forf                            | 0    | 6.0  |
| 235             | Nia Gaskill (Bradley Central) over Toni Green (Riverdale) Fall 1:30             | 6.0  | 0    |
| 100             | Natalie Rizo (Riverdale) over Cali Ellis (Bradley Central) Fall 3:43            | 0    | 6.0  |
| 107             | Reagan Patrum (Riverdale) over Brooke Estopore (Bradley Central) Fall 0:44      | 0    | 6.0  |
| 114             | Johanna Pantojas (Riverdale) over Mylee Goodwin (Bradley Central) Fall 3:12     | 0    | 6.0  |
| 120             | Nataleigh Shane (Bradley Central) over Aliana Sayvone (Riverdale) Fall 1:00     | 6.0  | 0    |
| 126             | Jayne Campbell (Bradley Central) over Riley Thomas (Riverdale) Fall 2:23        | 6.0  | 0    |
| 132             | La`ngiana Sheehee (Bradley Central) over Langley Hunter (Riverdale) Fall 1:22   | 6.0  | 0    |
| Dual Meet Score |                                                                                 | 24.0 | 48.0 |