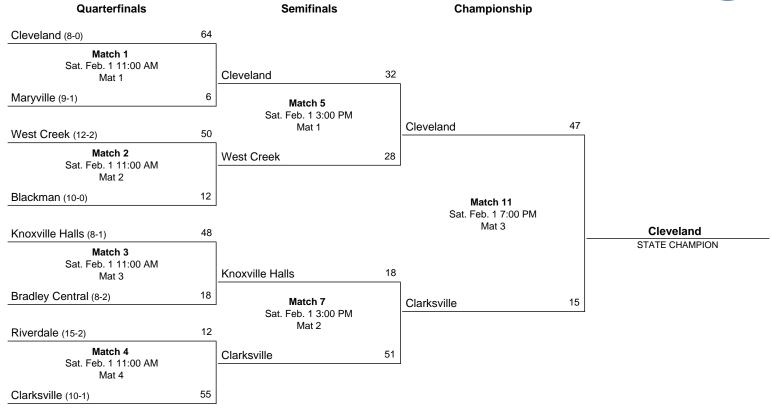

# Match 3 Knoxville Halls 48, Bradley Central 18

|                 | Match Summary                                                                           | KHHS | вснѕ |
|-----------------|-----------------------------------------------------------------------------------------|------|------|
| 132             | Sophia Satterfield (Knoxville Halls) over La`ngiana Sheehee (Bradley Central) Fall 0:17 | 6.0  | 0    |
| 138             | Addison Wallace (Knoxville Halls) over Kinsley Collins (Bradley Central) Fall 0:33      | 6.0  | 0    |
| 145             | Victoria Huffman (Bradley Central) over Hattie Wilson (Knoxville Halls) Fall 0:56       | 0    | 6.0  |
| 152             | Briley Lively (Knoxville Halls) over Kalea Hardy (Bradley Central) Fall 2:48            | 6.0  | 0    |
| 165             | Saydey Self (Knoxville Halls) over Unknown (Unattached) Forf                            | 6.0  | 0    |
| 185             | Alyssa Mayweather (Bradley Central) over Unknown (Unattached) Forf                      | 0    | 6.0  |
| 235             | Cheyenne Smith (Knoxville Halls) over Nia Gaskill (Bradley Central) Fall 0:58           | 6.0  | 0    |
| 100             | Libby Lee (Knoxville Halls) over Cali Ellis (Bradley Central) Fall 4:57                 | 6.0  | 0    |
| 107             | Natalie Beaumont (Knoxville Halls) over Mylee Goodwin (Bradley Central) Fall 3:47       | 6.0  | 0    |
| 114             | Reilly McGaha (Knoxville Halls) over Jayne Campbell (Bradley Central) Fall 2:35         | 6.0  | 0    |
| 120             | Nataleigh Shane (Bradley Central) over Blair Dumas (Knoxville Halls) Fall 1:19          | 0    | 6.0  |
| 126             | Double Forfeit                                                                          | 0    | 0.0  |
| Dual Meet Score |                                                                                         | 48.0 | 18.0 |

# Match 8 Bradley Central 24, Riverdale 48

|                 | Match Summary                                                                   | BCHS | RHS  |
|-----------------|---------------------------------------------------------------------------------|------|------|
| 138             | Payton King (Riverdale) over Kinsley Collins (Bradley Central) Fall 0:28        | 0    | 6.0  |
| 145             | Summer Flores (Riverdale) over Victoria Huffman (Bradley Central) Fall 2:44     | 0    | 6.0  |
| 152             | Danika Mealer (Riverdale) over Kalea Hardy (Bradley Central) Fall 3:37          | 0    | 6.0  |
| 165             | Josephine Fisher (Riverdale) over Alyssa Mayweather (Bradley Central) Fall 3:01 | 0    | 6.0  |
| 185             | Zoe Clark (Riverdale) over Unknown (Unattached) Forf                            | 0    | 6.0  |
| 235             | Nia Gaskill (Bradley Central) over Toni Green (Riverdale) Fall 1:30             | 6.0  | 0    |
| 100             | Natalie Rizo (Riverdale) over Cali Ellis (Bradley Central) Fall 3:43            | 0    | 6.0  |
| 107             | Reagan Patrum (Riverdale) over Brooke Estopore (Bradley Central) Fall 0:44      | 0    | 6.0  |
| 114             | Johanna Pantojas (Riverdale) over Mylee Goodwin (Bradley Central) Fall 3:12     | 0    | 6.0  |
| 120             | Nataleigh Shane (Bradley Central) over Aliana Sayvone (Riverdale) Fall 1:00     | 6.0  | 0    |
| 126             | Jayne Campbell (Bradley Central) over Riley Thomas (Riverdale) Fall 2:23        | 6.0  | 0    |
| 132             | La`ngiana Sheehee (Bradley Central) over Langley Hunter (Riverdale) Fall 1:22   | 6.0  | 0    |
| Dual Meet Score |                                                                                 | 24.0 | 48.0 |