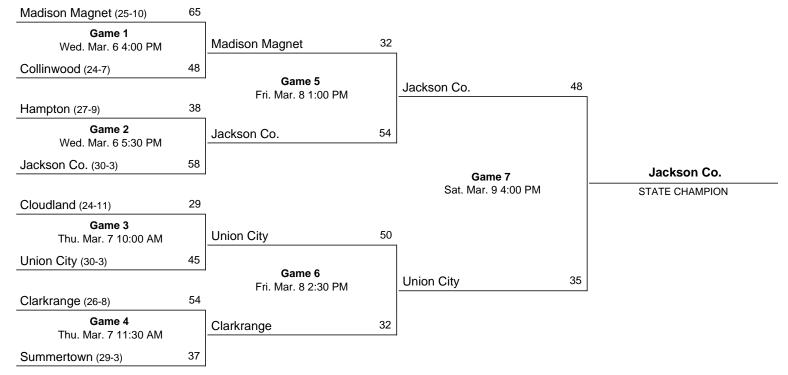

## **Summary**

**Championship Record: 4-3** 

**Appearances (3):** 2013, 2009, 2006

Finals Appearances/Runners-up (1): 2009

## 2013 Class A State Girls' Basketball Tournament

March 6 - March 9, 2013 · Middle Tennessee State University - Murfreesboro

| VISITORS: Collinwood 24-8                                                                                                                                                                                                                                                           |                           | 2 DIII                                                                                             |                                                         | חחם                                                 |                                                                      |                                                                |                                                                    |                                                                                               |
|-------------------------------------------------------------------------------------------------------------------------------------------------------------------------------------------------------------------------------------------------------------------------------------|---------------------------|----------------------------------------------------------------------------------------------------|---------------------------------------------------------|-----------------------------------------------------|----------------------------------------------------------------------|----------------------------------------------------------------|--------------------------------------------------------------------|-----------------------------------------------------------------------------------------------|
| <pre>## Player Name 03 Risner, Lexie * 10 Farmer, Ashley * 13 Whitehead, Chaley * 20 Haddock, Alexis * 32 Littrell, Hanna * 02 Hanback, Katie 11 Wilbanks, Shelby 21 Pigg, Taylor 24 Hollis, Darbee 25 Cruz, Kasandria 33 Arnett, Laken 40 Howe, Kennedy 44 Holt, Jordan TEAM</pre> |                           | 3-PT<br>FG-FGA<br>0-2<br>3-7<br>0-1<br>0-2<br>0-1<br>0-0<br>0-0<br>1-2<br>0-1<br>0-0<br>0-0<br>0-0 | FT-FTA 1-1 0-0 0-0 7-10 0-0 0-0 0-0 0-0 0-1 0-0 0-0 0-0 | OF<br>1<br>2<br>2                                   | 1 2<br>1 3<br>1 3<br>10 11<br>3 4<br>1 1<br>0 0<br>1 1<br>0 0<br>0 0 | PF TP 2 3 0 9 3 2 4 21 4 4 1 4 0 0 1 3 0 0 2 2 0 0 0 0         | 5 4<br>0 0<br>0 1<br>1 5<br>0 0<br>1 2<br>0 0<br>1 0<br>0 1<br>0 0 | BLK S MIN 0 1 32 0 1 27 0 1 15 1 2 23 2 1 22 0 2 15 0 0 1 0 1 7 0 0 5 0 0 2 0 0 9 0 0 1 0 0 1 |
| Totals                                                                                                                                                                                                                                                                              | 18-52                     | 4-16                                                                                               | 8-12                                                    | 9                                                   | 19 28                                                                | 17 48                                                          | 8 14                                                               | 3 9 160                                                                                       |
| 3-Pt. FG% 1st Half: 1-5                                                                                                                                                                                                                                                             | 25.0%<br>20.0%<br>55.6%   |                                                                                                    | alf: 12-<br>alf: 3-<br>alf: 3-                          |                                                     | 27.3%                                                                | Game:                                                          | 34.6%<br>25.0%<br>66.7%                                            | DEADB<br>REBS<br>1                                                                            |
| HOME TEAM: Madison Academ                                                                                                                                                                                                                                                           |                           |                                                                                                    |                                                         |                                                     |                                                                      |                                                                |                                                                    |                                                                                               |
| ## Dlaver Name                                                                                                                                                                                                                                                                      | TOT-FG                    | 3-PT                                                                                               |                                                         |                                                     | BOUNDS                                                               | מיח יחמ                                                        | 7. 17.                                                             | DIV C MIN                                                                                     |
| • 4                                                                                                                                                                                                                                                                                 | 6-9<br>7-12<br>2-9<br>2-3 | 4-7<br>0-0<br>1-2<br>2-3<br>0-0<br>0-2<br>0-0<br>0-0<br>0-0                                        | FT-FTA 2-2 5-10 2-2 1-1 0-1 0-0 0-0 0-0 0-0 10-16       | 0<br>1<br>2<br>0<br>0<br>1<br>0<br>0<br>0<br>0<br>3 | 5 5<br>8 9<br>6 8<br>4 4<br>3 3<br>1 2<br>0 0<br>0 0<br>0 0          | 3 18<br>0 19<br>1 7<br>2 7<br>3 10<br>1 4<br>0 0<br>0 0<br>0 0 | 6 6<br>1 1<br>2 0<br>0 1<br>0 0<br>0 0<br>0 0                      | 0 2 26<br>2 1 29<br>1 2 31<br>0 0 29<br>1 0 20<br>0 0 17<br>0 0 1<br>0 0 1<br>0 0 5           |
| TOTAL FG% 1st Half: 15-29<br>3-Pt. FG% 1st Half: 5-10<br>F Throw % 1st Half: 2-3                                                                                                                                                                                                    | 50.0%                     | 2nd Ha                                                                                             | alf: 9-<br>alf: 2-<br>alf: 8-                           | -4                                                  | 50.0%                                                                | Game:                                                          | 51.1%<br>50.0%<br>62.5%                                            |                                                                                               |
| Officials: Mike Lewis, Steve Mellinger, Keith Bruce Technical fouls: Collinwood-None. Madison Academic Mag-None. Attendance: Score by Periods 1st 2nd 3rd 4th Total Collinwood                                                                                                      |                           |                                                                                                    |                                                         |                                                     |                                                                      |                                                                |                                                                    |                                                                                               |

Madison Academic Mag 65, Collinwood 48

-----

| VISITORS: Collinwood 24-8 |        |        |        |     |      |     |    |    |   |    |     |   |     |
|---------------------------|--------|--------|--------|-----|------|-----|----|----|---|----|-----|---|-----|
|                           | TOT-FG | 3-PT   |        | REI | BOUN | IDS |    |    |   |    |     |   |     |
| ## Player Name            | FG-FGA | FG-FGA | FT-FTA | OF  | DE   | TOT | PF | TP | Α | TO | BLK | S | MIN |
| 03 Risner, Lexie *        | 0-3    | 0-1    | 0 - 0  | 1   | 1    | 2   | 1  | 0  | 3 | 2  | 0   | 0 | 16  |
| 10 Farmer, Ashley *       | 1-1    | 1-1    | 0 - 0  | 0   | 0    | 0   | 0  | 3  | 0 | 0  | 0   | 1 | 13  |
| 13 Whitehead, Chaley *    | 0 - 4  | 0 - 1  | 0 - 0  | 1   | 0    | 1   | 1  | 0  | 0 | 1  | 0   | 1 | 8   |
| 20 Haddock, Alexis *      | 3-11   | 0 - 1  | 5-8    | 0   | 5    | 5   | 3  | 11 | 0 | 4  | 1   | 1 | 16  |
| 32 Littrell, Hanna *      | 1 - 4  | 0 - 1  | 0 - 0  | 1   | 3    | 4   | 1  | 2  | 0 | 0  | 1   | 0 | 12  |
| 02 Hanback, Katie         | 1-1    | 0 - 0  | 0 - 0  | 0   | 0    | 0   | 0  | 2  | 0 | 1  | 0   | 1 | 8   |
| 11 Wilbanks, Shelby       | 0 - 0  | 0 - 0  | 0 - 0  | 0   | 0    | 0   | 0  | 0  | 0 | 0  | 0   | 0 | 0   |
| 21 Pigg, Taylor           | 0 - 0  | 0 - 0  | 0 - 0  | 0   | 1    | 1   | 1  | 0  | 0 | 0  | 0   | 0 | 2   |
| 24 Hollis, Darbee         | 0 - 0  | 0 - 0  | 0 - 0  | 0   | 0    | 0   | 0  | 0  | 0 | 0  | 0   | 0 | 0   |
| 25 Cruz, Kasandria        | 0 - 0  | 0 - 0  | 0 - 1  | 0   | 0    | 0   | 0  | 0  | 0 | 0  | 0   | 0 | 1   |
| 33 Arnett, Laken          | 0 - 0  | 0 - 0  | 0 - 0  | 0   | 0    | 0   | 0  | 0  | 0 | 0  | 0   | 0 | 4   |
| 40 Howe, Kennedy          | 0 - 0  | 0 - 0  | 0 - 0  | 0   | 0    | 0   | 0  | 0  | 0 | 0  | 0   | 0 | 0   |
| 44 Holt, Jordan           | 0 - 0  | 0 - 0  | 0 - 0  | 0   | 0    | 0   | 0  | 0  | 0 | 0  | 0   | 0 | 0   |
| TEAM                      |        |        |        | 1   |      | 1   |    |    |   |    |     |   |     |
| Totals                    | 6-24   | 1-5    | 5-9    | 4   | 10   | 14  | 7  | 18 | 3 | 8  | 2   | 4 | 80  |

```
Newspaper Box Score
Collinwood vs Madison Academic Mag
03/06/13 4:00 PM at Murphy Center
At Murphy Center
MADISON ACADEMIC MAG 65, COLLINWOOD 48
COLLINWOOD (24-8)
Haddock, Alexis 7-19 7-10 21; Farmer, Ashley 3-7 0-0 9; Hanback, Katie 2-3
0-0 4; Littrell, Hanna 2-5 0-0 4; Risner, Lexie 1-7 1-1 3; Pigg, Taylor 1-2
0-0 3; Whitehead, Chaley 1-7 0-0 2; Arnett, Laken 1-1 0-0 2; Holt, Jordan
0-0 0-0 0; Howe, Kennedy 0-0 0-0 0; Cruz, Kasandria 0-0 0-1 0; Hollis,
Darbee 0-1 0-0 0; Wilbanks, Shelby 0-0 0-0 0. Totals 18-52 8-12 48.
MADISON ACADEMIC MAG (26-10)
Smith, Dakota 7-12 5-10 19; Sheets, Cayla 6-9 2-2 18; Davis, Taylor 5-9 0-1 10; Washington, J. 2-9 2-2 7; Henning, Chyna 2-3 1-1 7; Murphy, Alexis 2-5
0-0 4; Reed, Justice 0-0 0-0 0; Jimmerson, Alexus 0-0 0-0 0; Coley, Ella 0-0 0-0 0; Simpson, Sydney 0-0 0-0 0. Totals 24-47 10-16 65.
Collinwood.....
                                         9
                                              12
                                                   18 -
                                 22
                                        15
                                                   18 -
Madison Academic Mag.....
                                              10
3-point goals--Collinwood 4-16 (Farmer, Ashley 3-7; Pigg, Taylor 1-2;
Littrell, Hanna 0-1; Risner, Lexie 0-2; Whitehead, Chaley 0-1; Hollis,
Darbee 0-1; Haddock, Alexis 0-2), Madison Academic Mag 7-14 (Sheets, Cayla
4-7; Henning, Chyna 2-3; Washington, J. 1-2; Murphy, Alexis 0-2). Fouled
out--Collinwood-None, Madison Academic Mag-None. Rebounds--Collinwood 28
(Haddock, Alexis 11), Madison Academic Mag 35 (Smith, Dakota 9).
Assists--Collinwood 8 (Risner, Lexie 5), Madison Academic Mag 19 (Sheets,
Cayla 9). Total fouls--Collinwood 17, Madison Academic Mag 11. Technical
fouls--Collinwood-None, Madison Academic Mag-None.
```