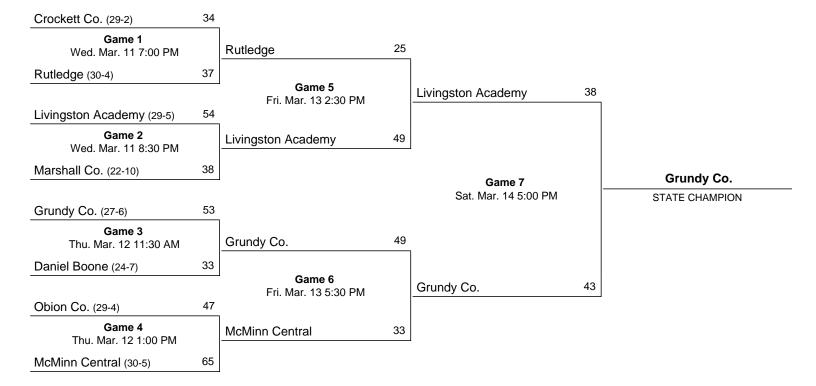

## 2023 Class 3A State Girls' Basketball Tournament

## March 7 - March 11, 2023 - MTSU - Murphy Center