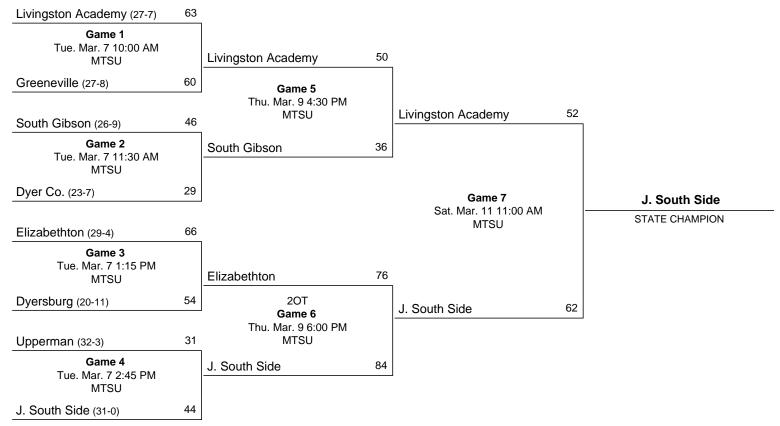

## 2023 Class 3A State Girls' Basketball Tournament

## March 7 - March 11, 2023 - MTSU - Murphy Center

#### Official Basketball Box Score -- Game Totals -- Final Statistics Greeneville vs Livingston Academy 3/7/23 10:00 AM at Murphy Center (Murfreesboro, TN)

#### Greeneville 60 • 27-9

|    |                      | <sub>.</sub> Total | 3-Ptr  |        | . Reb | oour | ıds |    |    |    |    |     |     |     |
|----|----------------------|--------------------|--------|--------|-------|------|-----|----|----|----|----|-----|-----|-----|
| ## | Player               | FG-FGA             | FG-FGA | FT-FTA | Off   | Def  | Tot | PF | TP | Α  | TO | Blk | Stl | Min |
| 03 | Ellenburg, Tambryn * | 3-9                | 3-9    | 0-0    | 0     | 1    | 1   | 2  | 9  | 2  | 1  | 0   | 0   | 25  |
| 10 | Bailey, Lauren *     | 3-10               | 2-5    | 2-2    | 0     | 2    | 2   | 4  | 10 | 0  | 1  | 0   | 0   | 18  |
| 11 | Carter, Lindy *      | 4-10               | 2-3    | 2-4    | 0     | 2    | 2   | 5  | 12 | 1  | 3  | 0   | 1   | 27  |
| 12 | Marsh, Chloe *       | 2-6                | 0-0    | 4-5    | 3     | 3    | 6   | 3  | 8  | 1  | 1  | 1   | 1   | 32  |
| 22 | Shaw, Anna *         | 2-4                | 0-0    | 1-2    | 3     | 4    | 7   | 5  | 5  | 7  | 4  | 0   | 1   | 32  |
| 20 | Jobe, Kyla           | 5-6                | 1-1    | 0-0    | 1     | 2    | 3   | 1  | 11 | 1  | 2  | 0   | 1   | 18  |
| 23 | Martin, Dalaina      | 1-2                | 0-0    | 3-4    | 2     | 2    | 4   | 1  | 5  | 1  | 2  | 1   | 0   | 8   |
|    | Team                 |                    |        |        | 2     | 1    | 3   |    |    |    |    |     |     |     |
|    | Totals               | 20-47              | 8-18   | 12-17  | 11    | 17   | 28  | 21 | 60 | 13 | 14 | 2   | 4   | 160 |
|    |                      |                    |        |        |       |      |     |    |    |    |    |     | •   |     |

#### Livingston Academy 63 • 28-7

|    |                  |   | Total  | 3-Ptr  |        | Reb | oun | ds  |    |    |   |    |     |     |     |
|----|------------------|---|--------|--------|--------|-----|-----|-----|----|----|---|----|-----|-----|-----|
| ## | Player           |   | FG-FGA | FG-FGA | FT-FTA | Off | Def | Tot | PF | TP | Α | TO | Blk | Stl | Min |
| 11 | Ledbetter, Halle | * | 4-6    | 2-3    | 2-2    | 4   | 6   | 10  | 0  | 12 | 1 | 4  | 4   | 2   | 31  |
| 12 | Melton, Aleah    | * | 4-10   | 0-5    | 6-10   | 2   | 3   | 5   | 5  | 14 | 2 | 0  | 3   | 1   | 27  |
| 14 | Mullins, Keely   | * | 3-6    | 2-4    | 0-0    | 1   | 2   | 3   | 3  | 8  | 0 | 0  | 1   | 0   | 29  |
| 22 | Coleman, Mallie  | * | 4-7    | 0-0    | 7-12   | 3   | 2   | 5   | 3  | 15 | 3 | 3  | 0   | 3   | 32  |
| 24 | Butler, Ellie    | * | 3-14   | 1-4    | 7-8    | 1   | 3   | 4   | 3  | 14 | 3 | 3  | 0   | 1   | 32  |
| 03 | Allred, Bailey   |   | 0-0    | 0-0    | 0-0    | 0   | 0   | 0   | 1  | 0  | 0 | 0  | 0   | 0   | 4   |
| 20 | Jenkins, Chloe   |   | 0-0    | 0-0    | 0-0    | 0   | 0   | 0   | 0  | 0  | 0 | 0  | 0   | 0   | 5   |
|    | Team             |   |        |        |        | 2   | 1   | 3   |    |    |   |    |     |     |     |
|    | Totals           |   | 18-43  | 5-16   | 22-32  | 13  | 17  | 30  | 15 | 63 | 9 | 10 | 8   | 7   | 160 |

Officials: Keith Bruce, Blake Williams, Craig Price

Technical fouls: Greeneville-None. Livingston Academy-None.

Attendance:

| Score by periods   | 1st | 2nd | 3rd | 4th | Total |
|--------------------|-----|-----|-----|-----|-------|
| Greeneville        | 18  | 14  | 4   | 24  | 60    |
| Livingston Academy | 5   | 17  | 18  | 23  | 63    |