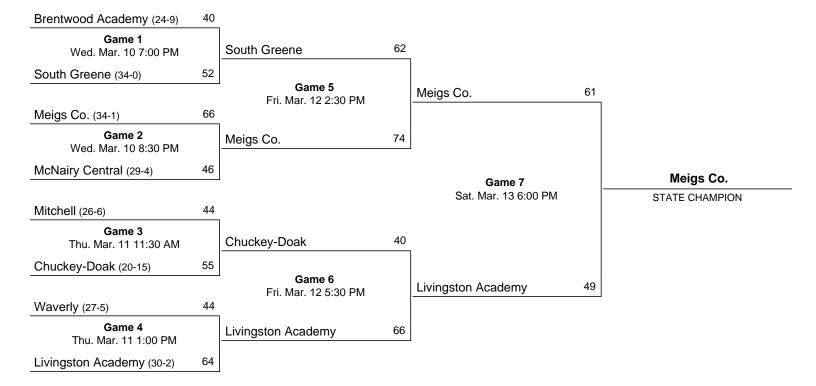

| 1 2 H<br>ngston 12 11 23<br>Hh Greene 16 7 23                                                                                                                                                                                                                   |                                                                                                                                                                                                                              |

## 1993 Class AA State Girls' Basketball Tournament

# March 10 - March 13, 1993 - Middle Tennessee State University - Murfreesboro





OFFICIAL NCAA BASKETBALL BOX SCORE 03-10-93 MURFREESBORO

INDIVIDUAL:

LIVINGSTON: NONE Y WAVERLY: NONE L

Licensed To: Middle Tennessee

FINAL BOX

|      |