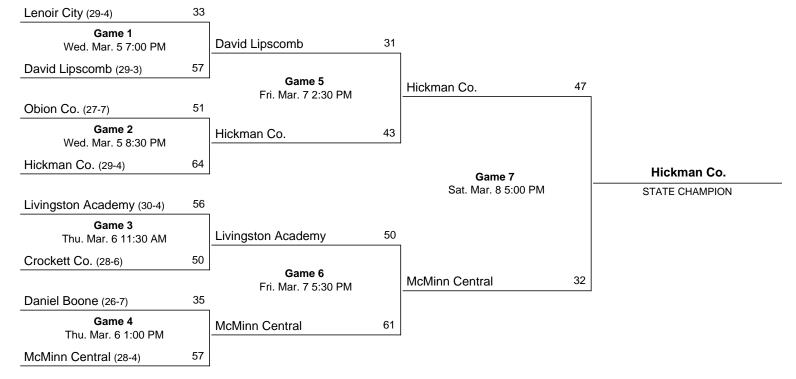

## 2023 Class 3A State Girls' Basketball Tournament

## March 7 - March 11, 2023 - MTSU - Murphy Center