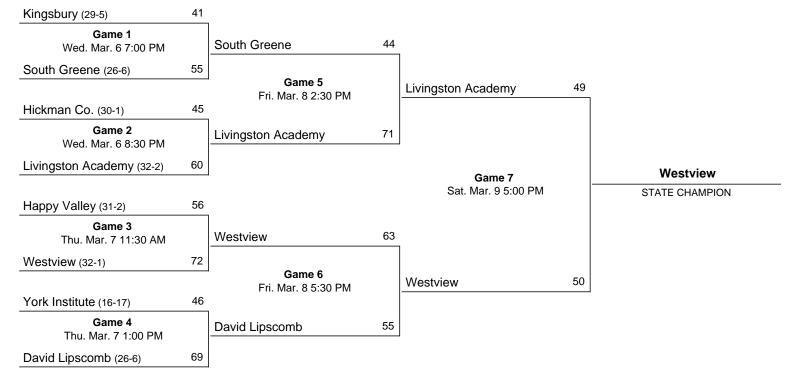

## 2023 Class 3A State Girls' Basketball Tournament

## March 7 - March 11, 2023 - MTSU - Murphy Center