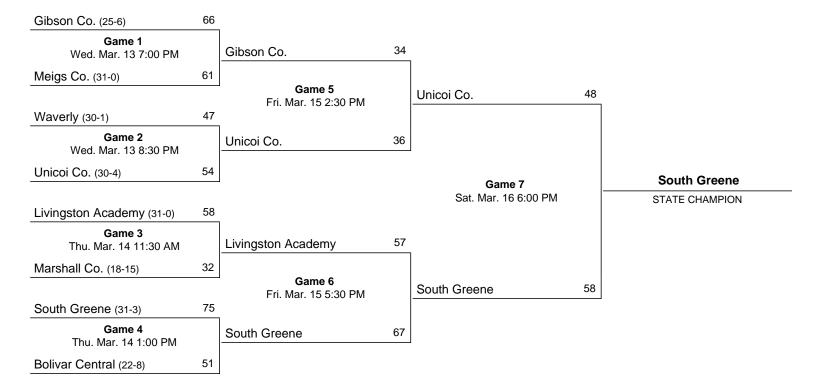

| 7  | TECHNICAL FOULS:                     |       |     |      |                 |           |    |    |    |      |     |     |      |            |     |    |       |

This report has been produced by STATMAN II (tm) 3.00.FWC Copyright (c) 1991 NBA Froperties, Inc. All Rights Reserved.

### 1991 Class AA State Girls' Basketball Tournament

# March 13 - March 16, 1991 - Middle Tennessee State University - Murfreesboro





Haff
OFFICIAL NCAA, BASKETBALL BOX SCORE

Date 3-14-91 Site Murresboro, TN.

| VISIT         | ORS (Last name, first) (Indicate s   | tarter      | s with  | an as  | terisk     | )    |             |        |          |          |                                         |                                        |             |        |              |              |                                         |
|---------------|--------------------------------------|-------------|---------|--------|------------|------|-------------|--------|----------|----------|-----------------------------------------|----------------------------------------|-------------|--------|--------------|--------------|-----------------------------------------|
| OFFICIAL Book |