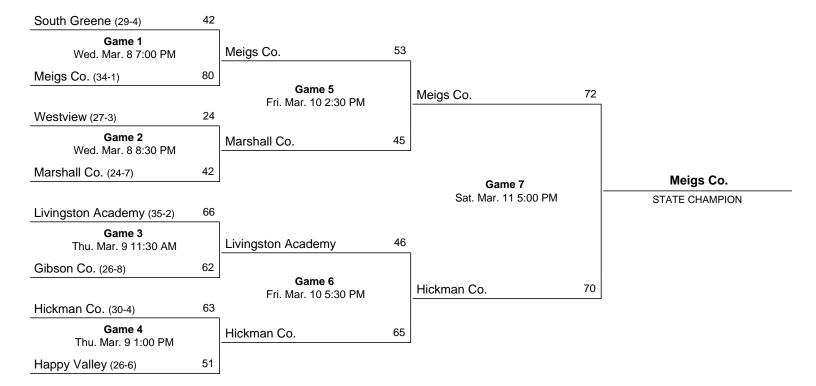

## 2023 Class 3A State Girls' Basketball Tournament

## March 7 - March 11, 2023 - MTSU - Murphy Center