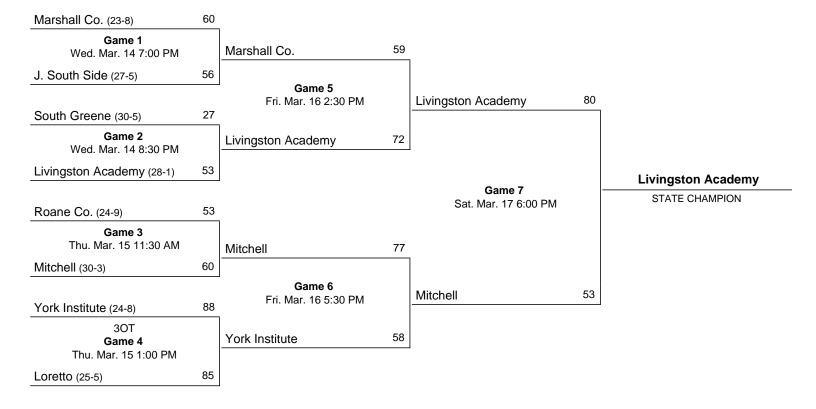

## 2023 Class 3A State Girls' Basketball Tournament

## March 7 - March 11, 2023 - MTSU - Murphy Center