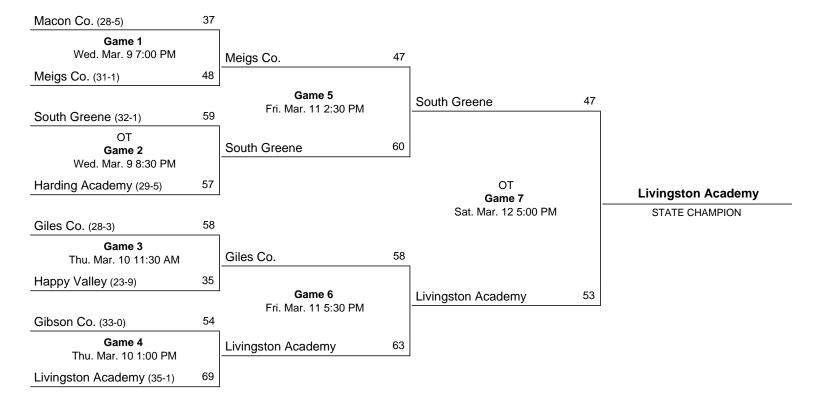

>Liv<br>Hic                           | ings<br>Ikm                                       | 3<br>ton<br>ian                                                                 | Acc<br>Ca                                         | iden<br>oun                                         | ry<br>ty                              |                                                           | 12                                                        | (                                                         | 29                                                      |                                                                                                          |

## 1994 Class AA State Girls' Basketball Tournament

# March 9 - March 12, 1994 · Middle Tennessee State University - Murfreesboro





Site: Murfreesboro, Tenn Date: March 10, 1994

|          |                                                                               | T-To | tal,             | -3-F | ts, | T   | ıı     | rRet             | oour | nds.        | ·  |               |       |           |         |     |      | 1774                 |
|----------|-------------------------------------------------------------------------------|------|------------------|------|-----|-----|--------|------------------|------|-------------|----|---------------|-------|-----------|---------|-----|------|----------------------|
| LAF      | HS (VISITORS) \$ 101495 TOP                                                   | FG.  | AT               | FG   | АТ  | FT  | AT     | OF               | DF   | То          | FF | TP