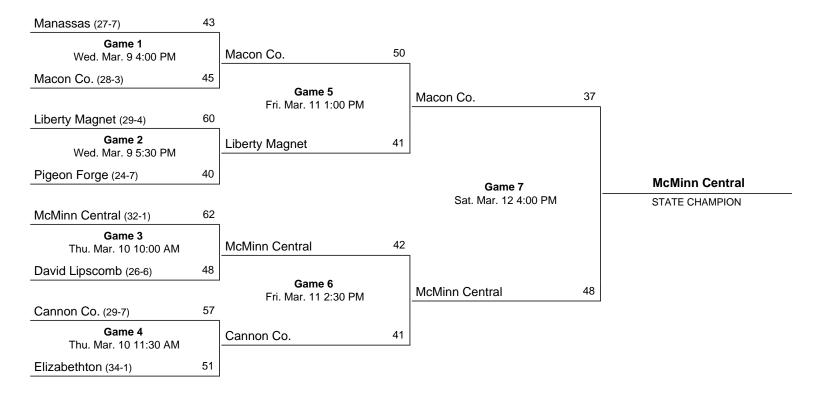

#### 2011 Class AA State Girls' Basketball Tournament

## March 9 - March 12, 2011 · Middle Tennessee State University - Murfreesboro

\_\_\_\_\_\_ VISITORS: LIBERTY 30-4