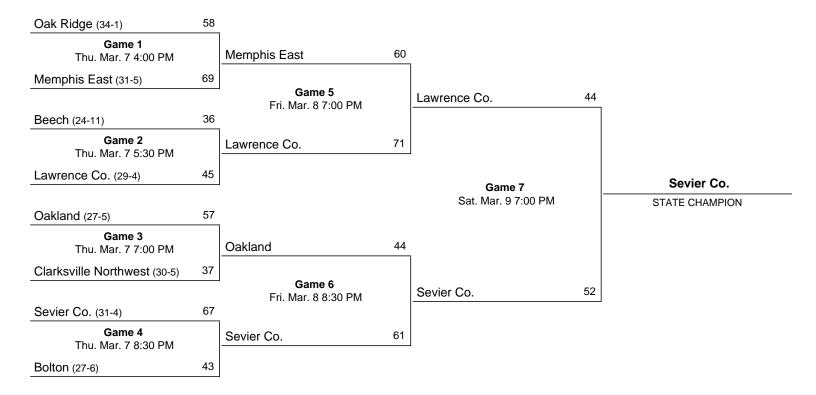

### 2002 Class AAA State Girls' Basketball Tournament

March 6 - March 9, 2002 · Middle Tennessee State University - Murfreesboro

Official Basketball Box Score -- GAME TOTALS -- FINAL STATISTICS Bolton Wildcats vs Sevier County Bearettes 03-07-02 8:30 pm at Murfreesboro, TN