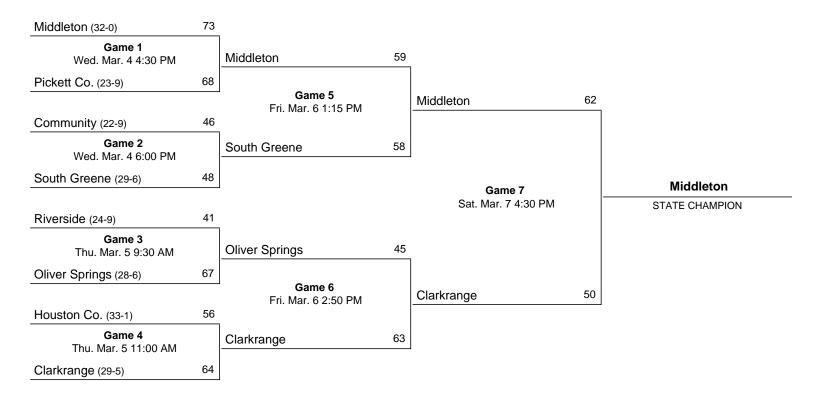

### 2015 Class A State Girls' Basketball Tournament March 4 - March 7, 2015 · Middle Tennessee State University - Murfreesboro

Official Basketball Box Score Clarkrange vs Houston 3/5/15 11:00 AM at Murfreesboro, TN (Murphy Center)

| VISITORS: Clarkrange 30-5         |        |        |          |        |        |        |    |     |    |     |      |       |
|-----------------------------------|--------|--------|----------|--------|--------|--------|----|-----|----|-----|------|-------|
|                                   | TOT-FG | 3-PT   |          | REI    | BOUN   | NDS    |    |     |    |     |      |       |
| ## Player Name                    | FG-FGA | FG-FGA | FT-FTA   | OF     | DE     | TOT    | ΡF | ΤP  | А  | ТО  | BLK  | S MIN |
| 03 Shaver, Cheyenne *             | 3-10   | 1-5    | 3-3      | 2      | 5      | 7      | 4  | 10  | 1  | 2   | 1    | 2 31  |
| ,                                 | 1-5    | 0-2    | 1-3      | 0      | 0      | 0      | 2  | 3   | 3  | 0   | 0    | 3 27  |
| ,                                 | 1-2    |        | 4-6      |        | 2      | 2      | 3  | 6   | 7  |     | 0    | 4 32  |
|                                   | 10-13  |        | 1-1      | _      |        | 5      | 3  |     | 2  | 1   | 4    | 0 29  |
| · · · · · · · · · · · · · · · · · | 10-17  | 1-2    | 1-6      | 0<br>1 | 7<br>1 | 7<br>2 | 4  | 22  | 3  | 1   | 0    | 0 32  |
| 33 Garrett, Hannah                | 1-1    | 0-0    | 0-0      | T      | T      | Z      | 0  | 2   | 0  | 1   | 0    | 09    |
| TEAM<br>Totals                    | 26-48  | 2-9    | 10-19    | 5      | 18     | 22     | 16 | 61  | 16 | 7   | 5    | 9 160 |
| 100115                            | 20-40  | 2-9    | 10-19    | 5      | ΤO     | 23     | ΤÜ | 04  | 10 | /   | 5    | 9 100 |
| TOTAL FG% 1st Half: 14-25         | 56.0%  | 2nd H  | alf: 12- | -23    | 52     | .28    | Ga | me: | 54 | .28 | DE   | ADB   |
| 3-Pt. FG% 1st Half: 2-7           | 28.6%  | 2nd H  |          | -2     |        | .0%    |    | me: | -  |     |      | EBS   |
| F Throw % 1st Half: 4-6           | 66.7%  | 2nd H  | alf: 6-  | -13    | 46     | .28    | Ga | me: | 52 | .68 |      | 3     |
|                                   |        |        |          |        |        |        |    |     |    |     |      |       |
|                                   |        |        |          |        |        |        |    |     |    |     |      |       |
|                                   |        |        |          |        |        |        |    |     |    |     |      |       |
| HOME TEAM: Houston 33-2           | TOT-FG | 3-PT   |          | סדי    | BOUI   | JDC    |    |     |    |     |      |       |
| ## Player Name                    |        | -      | FT-FTA   |        |        | TOT    | PF | ΤP  | А  | ΨO  | BI.K | S MIN |
|                                   | 2-5    | 2-3    | 0-0      | 1      | 1      | 2      | 1  | 6   | 4  | 4   | 0    | 2 32  |
| 14 Dew, Abbey *                   | 6-12   |        | 6-7      |        |        | 4      | 4  | 18  | 3  | 3   | Õ    | 0 32  |
| 21 Mitchell, Emily *              |        | 1-3    | 0-0      |        | 0      | 1      | 4  | 5   | 3  | 0   | 0    | 0 24  |
| 41 Boggs, Breanna *               | 4-10   | 0-0    | 5-8      |        | 6      | 7      | 4  | 13  | 0  | 3   | 0    | 0 25  |
| 45 Steppee, Madison *             | 3-9    | 0-0    | 3-4      | 2      | 7      | 9      | 2  | 9   | 1  | 2   | 0    | 1 32  |
| 11 Wambles, Bradee                | 0-0    |        | 0-0      | 0      | 0      | 0      | 0  | 0   | 0  | 0   | 0    | 0 2   |
| 43 White, Olivia                  | 1-2    | 0-0    | 3-4      | 0      | 3      | 3      | 1  | 5   | 0  | 1   | 1    | 1 13  |
| TEAM                              |        |        |          | 3      | 2      | 5      |    |     |    |     |      |       |
| Totals                            | 18-43  | 3-7    | 17-23    | 8      | 23     | 31     | 16 | 56  | 11 | 13  | 1    | 4 160 |
| TOTAL FG% 1st Half: 11-18         |        |        |          |        |        |        |    |     |    |     |      |       |

TOTAL FG% 1st Half: 11-18 61.1%2nd Half: 7-25 28.0%Game: 41.9%DEADB3-Pt. FG% 1st Half: 2-3 66.7%2nd Half: 1-4 25.0%Game: 42.9%REBSF Throw % 1st Half: 5-6 83.3%2nd Half: 12-17 70.6%Game: 73.9%5

Points in the paint-CLARK 44,HOUSTON 22. Points off turnovers-CLARK 16,HOUSTON 6. 2nd chance points-CLARK 8,HOUSTON 4. Fast break points-CLARK 2,HOUSTON 6. Bench points-CLARK 2,HOUSTON 5. Score tied-6 times. Lead changed-8 times. Last FG-CLARK 4th-02:27, HOUSTON 4th-00:57. Largest lead-CLARK by 8 4th-00:06, HOUSTON by 4 3rd-03:58. CLARK led for 27:23. HOUSTON led for 02:24. Game was tied for 02:07.

Play-by-Play Clarkrange vs Houston 3/5/15 11:00 AM at Murfreesboro, TN (Murphy Center)

1st PERIOD Play-by-Play (Page 1) HOME TEAM: Houston

| 1st PERIOD Play-by-Play (Page 1)<br>HOME TEAM: Houston | TIME  | SCORE | MAR | VISITORS: Clarkrange                   |
|--------------------------------------------------------|-------|-------|-----|----------------------------------------|
|                                                        |       |       |     |                                        |
|                                                        | 07:40 |       |     | GOOD! JUMPER by Shaver, Cheyenne [PNT] |
|                                                        | 07:40 |       |     | ASSIST by Smith, Lexi                  |
| GOOD! JUMPER by Dew, Abbey                             | 07:31 |       |     |                                        |
|                                                        | 07:16 |       | V 2 | GOOD! LAYUP by Cooper, Britanny [PNT]  |
|                                                        | 07:16 |       |     | ASSIST by Smith, Lexi                  |
| FOUL by Boggs, Breanna (P1T1)                          | 07:14 | 2-5   | V 3 | GOOD! FT SHOT by Cooper, Britanny      |
| TURNOVR by Middleton, Madyson                          | 07:06 |       |     |                                        |
|                                                        | 07:05 |       |     | STEAL by Ruden, Faith Van              |
|                                                        | 06:55 |       | V 5 | GOOD! JUMPER by Cooper, Britanny [PNT] |
|                                                        | 06:55 |       |     | ASSIST by Meadows, Kara                |
| GOOD! 3 PTR by Mitchell, Emily                         | 06:32 |       | V 2 |                                        |
| ASSIST by Dew, Abbey                                   | 06:32 |       |     |                                        |
| REBOUND (DEF) by (TEAM)                                | 06:01 |       |     | MISSED JUMPER by Shaver, Cheyenne      |
| MISSED JUMPER by Boggs, Breanna                        | 05:38 |       |     | REBOUND (DEF) by Cooper, Britanny      |
| FOUL by Boggs, Breanna (P2T2)                          | 05:19 |       |     | GOOD! FT SHOT by Shaver, Cheyenne      |
|                                                        | 05:19 | 5-9   | V 4 | GOOD! FT SHOT by Shaver, Cheyenne      |
| SUB IN : White, Olivia                                 | 05:19 |       |     |                                        |
| SUB OUT: Boggs, Breanna                                | 05:19 |       |     |                                        |
| GOOD! JUMPER by Steppee, Madison [PNT]                 | 04:59 | 7-9   | V 2 |                                        |
| ASSIST by Mitchell, Emily                              | 04:59 |       |     |                                        |
| REBOUND (DEF) by Dew, Abbey                            | 04:45 |       |     | MISSED 3 PTR by Shaver, Cheyenne       |
| GOOD! JUMPER by White, Olivia [FB/PNT]                 | 04:37 | 9-9   | т 2 |                                        |
| ASSIST by Dew, Abbey                                   | 04:37 |       |     |                                        |
|                                                        | 04:18 | 9-11  | V 2 | GOOD! JUMPER by Meadows, Kara [PNT]    |
|                                                        | 04:18 |       |     | ASSIST by Shaver, Cheyenne             |
| TURNOVR by Steppee, Madison                            | 04:04 |       |     |                                        |
|                                                        | 03:47 | 9-13  | V 4 | GOOD! LAYUP by Meadows, Kara [PNT]     |
|                                                        | 03:47 |       |     | ASSIST by Ruden, Faith Van             |
| GOOD! 3 PTR by Middleton, Madyson                      | 03:26 | 12-13 | V 1 |                                        |
| FOUL by Steppee, Madison (P1T3)                        | 03:04 |       |     | MISSED FT SHOT by Cooper, Britanny     |
|                                                        | 03:04 |       |     | REBOUND (OFF) by (DEADBALL)            |
| REBOUND (DEF) by White, Olivia                         | 03:04 |       |     | MISSED FT SHOT by Cooper, Britanny     |
| MISSED 3 PTR by Mitchell, Emily                        | 02:55 |       |     | REBOUND (DEF) by Cooper, Britanny      |
| REBOUND (DEF) by Steppee, Madison                      | 02:35 |       |     | MISSED JUMPER by Cooper, Britanny      |
| GOOD! LAYUP by Mitchell, Emily [FB/PNT]                | 02:28 | 14-13 | Н 1 |                                        |
| ASSIST by Steppee, Madison                             | 02:28 |       |     |                                        |
|                                                        | 02:13 | 14-15 | V 1 | GOOD! JUMPER by Meadows, Kara [PNT]    |
|                                                        | 02:13 |       |     | ASSIST by Ruden, Faith Van             |
| MISSED JUMPER by White, Olivia                         | 01:41 |       |     | BLOCK by Meadows, Kara                 |
| REBOUND (OFF) by (TEAM)                                | 01:40 |       |     |                                        |
| GOOD! JUMPER by Dew, Abbey                             | 01:38 | 16-15 | Н 1 |                                        |
| ASSIST by Middleton, Madyson                           | 01:38 |       |     |                                        |
|                                                        | 01:18 | 16-17 | V 1 | GOOD! JUMPER by Cooper, Britanny [PNT] |
| GOOD! JUMPER by Dew, Abbey                             | 01:11 | 18-17 | н 1 |                                        |
|                                                        | 01:06 |       |     | TIMEOUT 30sec                          |
|                                                        | 01:06 |       |     | SUB IN : Garrett, Hannah               |
|                                                        | 01:06 |       |     | SUB OUT: Meadows, Kara                 |
|                                                        | 00:57 |       |     | MISSED 3 PTR by Ruden, Faith Van       |
|                                                        | 00:57 |       |     | REBOUND (OFF) by Garrett, Hannah       |
|                                                        |       |       | V 1 | GOOD! JUMPER by Garrett, Hannah [PNT]  |
| MISSED JUMPER by Steppee, Madison                      | 00:13 |       |     | REBOUND (DEF) by Garrett, Hannah       |
| REBOUND (DEF) by Dew, Abbey                            | 00:03 |       |     | MISSED 3 PTR by Shaver, Cheyenne       |
| · · ∠ · · · · ∠                                        |       |       |     | · · · · · · · · · · · · · · · · · · ·  |

Clarkrange 19, Houston 18

| 1st period-only | InPaint | Pts-T/O | 2nd-Chc | FastBrk | BnchPts | Ties | Leads |
|-----------------|---------|---------|---------|---------|---------|------|-------|
| Clarkrange      | 16      | 4       | 2       | 0       | 2       | 0    | 3     |
| Houston         | 6       | 0       | 2       | 4       | 2       | 2    | 3     |

| 2nd PERIOD Play-by-Play (Page 1)<br>HOME TEAM: Houston           | TIME           | SCORE | MAR         | VISITORS: Clarkrange                |
|------------------------------------------------------------------|----------------|-------|-------------|-------------------------------------|
| SUB IN : White, Olivia                                           | 08:00          |       |             | SUB IN : Garrett, Hannah            |
| SUB IN : Wambles, Bradee                                         | 08:00          |       |             | SUB OUT: Ruden, Faith Van           |
| SUB OUT: Boggs, Breanna                                          | 08:00          |       |             |                                     |
| SUB OUT: Mitchell, Emily                                         | 08:00          |       |             |                                     |
|                                                                  | 07 <b>:</b> 45 | 18-21 | V 3         | GOOD! LAYUP by Meadows, Kara [PNT]  |
|                                                                  | 07:45          |       |             | ASSIST by Smith, Lexi               |
| GOOD! LAYUP by Dew, Abbey [PNT]                                  |                | 20-21 |             |                                     |
| GOOD! FT SHOT by Dew, Abbey                                      |                |       |             | FOUL by Meadows, Kara (P1T1)        |
|                                                                  |                |       | V 3         | GOOD! 3 PTR by Cooper, Britanny     |
|                                                                  | 07:21          |       |             | ASSIST by Meadows, Kara             |
| MISSED JUMPER by Steppee, Madison                                | 07:01          |       |             | REBOUND (DEF) by Cooper, Britanny   |
|                                                                  |                |       |             |                                     |
|                                                                  |                | 21 26 |             | REBOUND (OFF) by Meadows, Kara      |
| FOUL by White Olivia (D1m4)                                      |                | 21-20 | V S         | GOOD! LAYUP by Meadows, Kara [PNT]  |
| FOUL by White, Olivia (P1T4)                                     | 06:33          | 01 07 | <b>17</b> C | GOOD! FT SHOT by Meadows, Kara      |
| SUB IN : Boggs, Breanna                                          | 06:29          | 21-27 | V O         | GOOD: FI SHOI DY MEADOWS, NATA      |
| SUB OUT: White, Olivia                                           | 06:29          |       |             |                                     |
| SUB IN : White, Olivia                                           | 06:09          |       |             |                                     |
| SUB OUT: Wambles, Bradee                                         | 06:09          |       |             |                                     |
| GOOD! JUMPER by Dew, Abbey [PNT]                                 |                | 23-27 | V 4         |                                     |
| coop. completely pewy hopey [int]                                | 05:26          |       | • 1         | TURNOVR by Shaver, Cheyenne         |
| TURNOVR by Dew, Abbey                                            |                |       |             | STEAL by Smith, Lexi                |
| BLOCK by White, Olivia                                           | 04:56          |       |             | MISSED JUMPER by Meadows, Kara      |
| REBOUND (DEF) by White, Olivia                                   | 04:55          |       |             |                                     |
| GOOD! LAYUP by Steppee, Madison [PNT]                            |                | 25-27 | V 2         |                                     |
| ASSIST by Dew, Abbey                                             | 04:49          |       |             |                                     |
| <i></i>                                                          | 04:24          | 25-29 | V 4         | GOOD! LAYUP by Meadows, Kara [PNT]  |
|                                                                  | 04:24          |       |             | ASSIST by Smith, Lexi               |
| MISSED JUMPER by Boggs, Breanna                                  | 04:10          |       |             | BLOCK by Meadows, Kara              |
|                                                                  | 04:08          |       |             | REBOUND (DEF) by Shaver, Cheyenne   |
|                                                                  | 03:57          |       |             | TURNOVR by Garrett, Hannah          |
| STEAL by Middleton, Madyson                                      | 03:54          |       |             |                                     |
| TURNOVR by Middleton, Madyson                                    | 03 <b>:</b> 53 |       |             |                                     |
|                                                                  | 03:52          |       |             | STEAL by Smith, Lexi                |
|                                                                  |                |       | V 7         | GOOD! 3 PTR by Shaver, Cheyenne     |
|                                                                  | 03:50          |       |             | ASSIST by Smith, Lexi               |
|                                                                  | 03:22          |       |             | SUB IN : Ruden, Faith Van           |
|                                                                  | 03:22          |       |             | SUB OUT: Garrett, Hannah            |
| MISSED LAYUP by Boggs, Breanna                                   | 03:21          |       |             | REBOUND (DEF) by Meadows, Kara      |
|                                                                  | 02:45          |       |             | MISSED JUMPER by Meadows, Kara      |
| REPOIND (REE) by Charges Medicar                                 | 02:45          |       |             | REBOUND (OFF) by Shaver, Cheyenne   |
| REBOUND (DEF) by Steppee, Madison                                | 02:42          | 26.22 | 17 C        | MISSED JUMPER by Shaver, Cheyenne   |
| GOOD! FT SHOT by Boggs, Breanna                                  | 02:35          | 26-32 | Vб          | FOUL by Cooper, Britanny (P1T2)     |
| TURNOVR by White, Olivia                                         | 02:35<br>02:01 |       |             | TURNOVR by Meadows, Kara            |
| STEAL by White, Olivia                                           | 02:01          |       |             | IORNOVR DY MEADOWS, Kala            |
| GOOD! FT SHOT by White, Olivia                                   |                | 27-32 | 17 5        | FOUL by Ruden, Faith Van (P1T3)     |
| GOOD! FT SHOT by White, Olivia<br>GOOD! FT SHOT by White, Olivia | 01:48          |       |             |                                     |
| REBOUND (DEF) by White, Olivia                                   | 01:33          | 20 52 | v 1         | MISSED 3 PTR by Shaver, Cheyenne    |
|                                                                  | 01:18          |       |             | FOUL by Meadows, Kara (P2T4)        |
| MISSED FT SHOT by White, Olivia                                  | 01:13          |       |             |                                     |
| REBOUND (OFF) by (DEADBALL)                                      | 01:13          |       |             |                                     |
| GOOD! FT SHOT by White, Olivia                                   | 01:13          | 29-32 | V 3         |                                     |
| REBOUND (DEF) by Dew, Abbey                                      | 00:59          | 2     |             | MISSED 3 PTR by Ruden, Faith Van    |
| TURNOVR by Boggs, Breanna                                        | 00:11          |       |             | STEAL by Shaver, Cheyenne           |
|                                                                  |                | 29-34 | V 5         | GOOD! JUMPER by Meadows, Kara [PNT] |
|                                                                  | 00:04          |       | -           | ASSIST by Cooper, Britanny          |
|                                                                  |                |       |             | _ <b>-</b> · · · <b>-</b>           |

Clarkrange 34, Houston 29

| 2nd period-only | InPaint | Pts-T/O | 2nd-Chc | FastBrk | BnchPts | Ties | Leads |
|-----------------|---------|---------|---------|---------|---------|------|-------|
| Clarkrange      | 8       | 5       | 3       | 0       | 0       | 0    | 0     |
| Houston         | 6       | 2       | 0       | 0       | 3       | 1    | 0     |