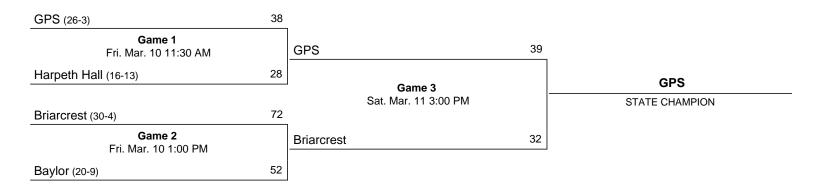

# Summary

Championship Record: 8-10 Appearances (12): 2023, 2016, 2015, 2014, 2013, 2005, 2004, 2003, 2002, 2001, 2000, 1998 Finals Appearances/Runners-up (4): 2002, 2003, 2004, 2005 Championships (2): 2005, 2003

# **Finals Appearances**

| Year | Class       | Award          | Detail |
|------|-------------|----------------|--------|
| 2002 | Division II | Team Runner-Up | (27-5) |
| 2003 | Division II | Team Champions | (27-4) |
| 2004 | Division II | Team Runner-Up | (26-7) |
| 2005 | Division II | Team Champions | (30-6) |