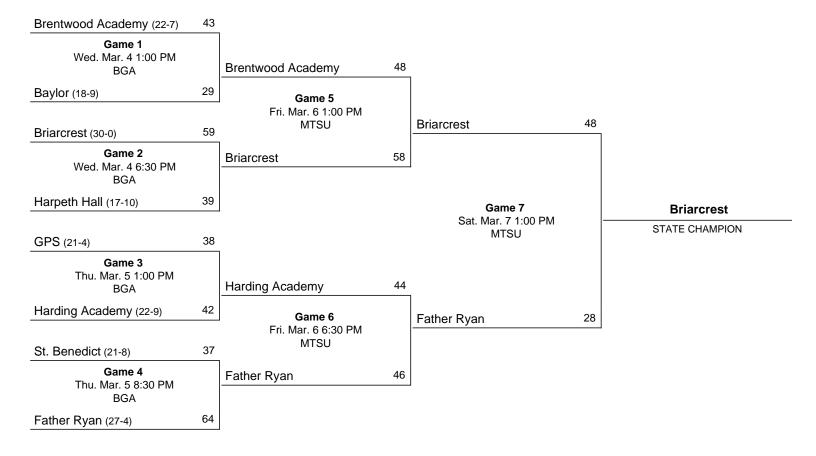

# Summary

Championship Record: 8-10 Appearances (12): 2023, 2016, 2015, 2014, 2013, 2005, 2004, 2003, 2002, 2001, 2000, 1998 Finals Appearances/Runners-up (4): 2002, 2003, 2004, 2005 Championships (2): 2005, 2003

# **Finals Appearances**

| Year | Class       | Award          | Detail |
|------|-------------|----------------|--------|
| 2002 | Division II | Team Runner-Up | (27-5) |
| 2003 | Division II | Team Champions | (27-4) |
| 2004 | Division II | Team Runner-Up | (26-7) |
| 2005 | Division II | Team Champions | (30-6) |