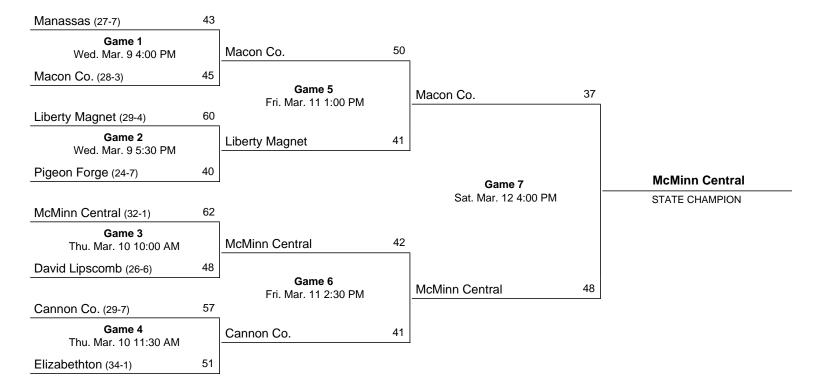

### 2011 Class AA State Girls' Basketball Tournament

# March 9 - March 12, 2011 · Middle Tennessee State University - Murfreesboro

\_\_\_\_\_\_ VISITORS: LIBERTY 30-4