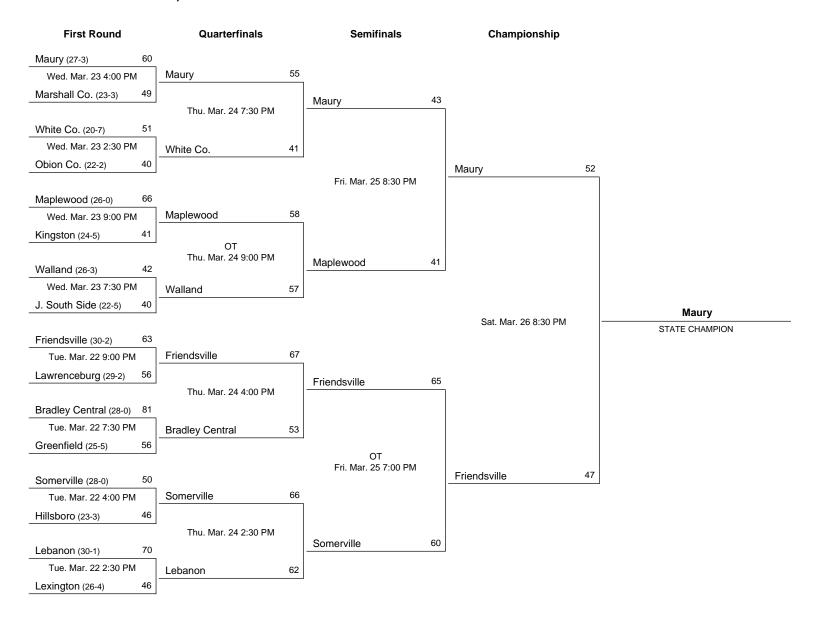

# 2025 Class 1A State Girls' Basketball Tournament

## March 12 - March 15, 2025 - MTSU - Murphy Center