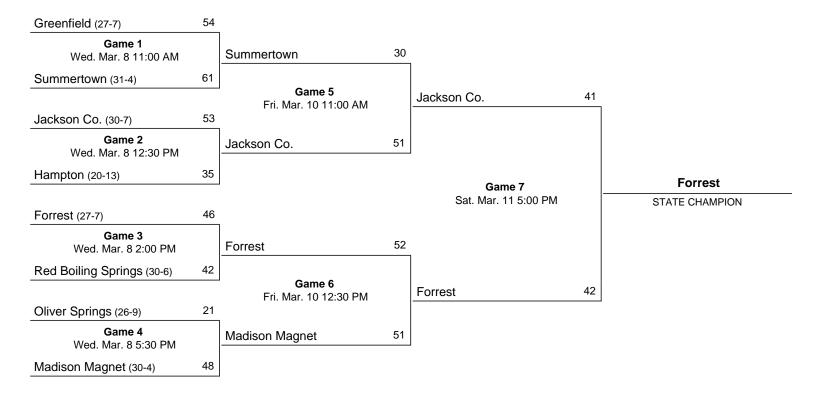

## Official Basketball Box Score -- Game Totals -- Final Statistics Greenfield vs Richland 3/14/25 11:00 AM at Murphy Center (Murfreesboro, Tenn.)

## Greenfield vs Richland 3/14/25 11:00 AM at Murphy Center (Murfreesboro, Tenn.) 1st PERIOD Play-by-Play (Page 1)

| HOME TEAM: Richland                                              | Time           | Score | Margin | VISITORS: Greenfield                   |
|------------------------------------------------------------------|----------------|-------|--------|----------------------------------------|
| MISSED LAYUP by McNeese, Mary Avery                              | 07:40          |       |        | REBOUND (DEF) by Bowers, Jayleigh      |
| REBOUND (DEF) by Kirk, Kate                                      | 07:32          |       |        | MISSED JUMPER by Porter, Ella          |
| TURNOVR by Blair, Bailey                                         | 07:05          |       |        |                                        |
| REBOUND (DEF) by Higgins, Shelby                                 | 06:46          |       |        | MISSED LAYUP by Abernathy, AnnaGrace   |
| MISSED LAYUP by McNeese, Mary Avery                              | 06:39          |       |        | REBOUND (DEF) by Little, Brenley       |
|                                                                  | 06:30          |       |        | MISSED JUMPER by Bowers, Jayleigh      |
|                                                                  | 06:30          |       |        | REBOUND (OFF) by Abernathy, AnnaGrace  |
| FOUL by Kirk, Kate (P1T1)                                        | 06:26          | 0-1   | V 1    | GOOD! FT SHOT by Abernathy, AnnaGrace  |
| , , , , ,                                                        | 06:26          | 0-2   | V 2    | GOOD! FT SHOT by Abernathy, AnnaGrace  |
| MISSED JUMPER by Blair, Bailey                                   | 06:04          |       |        | , · · · · · · · · · · · · · · · · ·    |
| REBOUND (OFF) by (TEAM)                                          | 06:04          |       |        |                                        |
| (1.2.5 6.1.2 (6.1.) 2) (1.2.111.)                                | 05:57          |       |        | FOUL by Bowers, Jayleigh (P1T1)        |
| MISSED JUMPER by Blair, Bailey                                   | 05:36          |       |        | REBOUND (DEF) by (TEAM)                |
| de 25 de iii. 21t ay 21aii. ; 2aii. dy                           | 05:23          |       |        | MISSED LAYUP by Fisher, Rayanna        |
|                                                                  | 05:23          |       |        | REBOUND (OFF) by Porter, Ella          |
|                                                                  | 05:19          |       |        | MISSED JUMPER by Porter, Ella          |
|                                                                  | 05:19          |       |        | REBOUND (OFF) by Abernathy, AnnaGrace  |
| REBOUND (DEF) by Higgins, Shelby                                 | 05:19          |       |        | MISSED JUMPER by Porter, Ella          |
| MISSED JUMPER by Blair, Bailey                                   | 04:59          |       |        | REBOUND (DEF) by (TEAM)                |
| FOUL by Kirk, Kate (P2T2)                                        | 04:58          |       |        | REDOUND (DEL) by (TE/NN)               |
| SUB IN : Gordon, Alizabeth                                       | 04:58          |       |        |                                        |
| SUB OUT: Kirk, Kate                                              | 04:58          |       |        |                                        |
| REBOUND (DEF) by McNeese, Mary Avery                             | 04:30          |       |        | MISSED JUMPER by Little, Brenley       |
| MISSED LAYUP by Bass, Katelyn                                    | 04:31          |       |        | REBOUND (DEF) by Little, Brenley       |
| REBOUND (DEF) by (TEAM)                                          | 04:21          |       |        | MISSED 3 PTR by Fisher, Rayanna        |
| MISSED 3 PTR by Higgins, Shelby                                  |                |       |        | WISSED 3 FTK by Fisher, Kayanna        |
| REBOUND (OFF) by Gordon, Alizabeth                               | 03:50          |       |        |                                        |
| MISSED FT SHOT by Blair, Bailey                                  | 03:50<br>03:43 |       |        | FOUL by Abernathy, AnnaGrace (P1T2)    |
| REBOUND (OFF) by (DEADBALL)                                      | 03:43          |       |        | root by Abernathy, Annadrace (F112)    |
| GOOD! FT SHOT by Blair, Bailey                                   | 03:43          | 1-2   | V 1    |                                        |
| BLOCK by Bass, Katelyn                                           | 03:43          | 1-2   | V I    | MISSED JUMPER by Bowers, Jayleigh      |
| BLOCK by bass, Kateryn                                           | 03:00          |       |        | REBOUND (OFF) by Abernathy, AnnaGrace  |
| REBOUND (DEF) by McNeese, Mary Avery                             | 03.00          |       |        | MISSED JUMPER by Abernathy, AnnaGrace  |
| MISSED 3 PTR by Blair, Bailey                                    | 02:50          |       |        | REBOUND (DEF) by Fisher, Rayanna       |
| WISSED 3 PTR by blall, balley                                    | 02:50          |       |        | MISSED JUMPER by Fisher, Rayanna       |
|                                                                  |                |       |        | REBOUND (OFF) by Fisher, Rayanna       |
|                                                                  | 02:44          | 1-4   | V 3    | GOOD! LAYUP by Fisher, Rayanna [PNT]   |
| MISSED 2 DTD by McNosco Mary Avery                               | 02:41          | 1-4   | V 3    | REBOUND (DEF) by Little, Brenley       |
| MISSED 3 PTR by McNeese, Mary Avery FOUL by Bass, Katelyn (P1T3) | 02:27          |       |        | REBOUND (DEF) by Little, Breiliey      |
| FOUL by Bass, Katelyn (P113)                                     | 02:17          | 1 7   | \/ (   | COORI 2 PTP by Fisher Payanna          |
|                                                                  | 02:06          | 1-7   | V 6    | GOOD! 3 PTR by Fisher, Rayanna         |
| COOD I AVUD by Blair Bailay [DNT]                                | 02:06          | 2.7   | \/ 4   | ASSIST by Porter, Ella                 |
| GOOD! LAYUP by Blair, Bailey [PNT]                               | 02:02          | 3-7   | V 4    | COOR   AVID by Abranathy Anarona [D    |
|                                                                  | 01:38          | 3-9   | V 6    | GOOD! LAYUP by Abernathy, AnnaGrace [P |
| MICCER LAVIUR L. LIL. L. CL. III                                 | 01:38          |       |        | ASSIST by Fisher, Rayanna              |
| MISSED LAYUP by Higgins, Shelby                                  | 01:07          |       |        |                                        |
| REBOUND (OFF) by (TEAM)                                          | 01:07          |       |        |                                        |
|                                                                  | 01:03          |       |        | SUB IN: Lunsford, Jolie                |
| COOR OF STREET                                                   | 01:03          | , ,   | \      | SUB OUT: Abernathy, AnnaGrace          |
| GOOD! 3 PTR by McNeese, Mary Avery                               | 00:55          | 6-9   | V 3    |                                        |
| ASSIST by Blair, Bailey                                          | 00:55          |       |        |                                        |
| REBOUND (DEF) by Higgins, Shelby                                 | 00:35          |       |        | MISSED 3 PTR by Fisher, Rayanna        |
| GOOD! LAYUP by Higgins, Shelby [PNT]                             | 00:06          | 8-9   | V 1    |                                        |
|                                                                  |                |       |        |                                        |