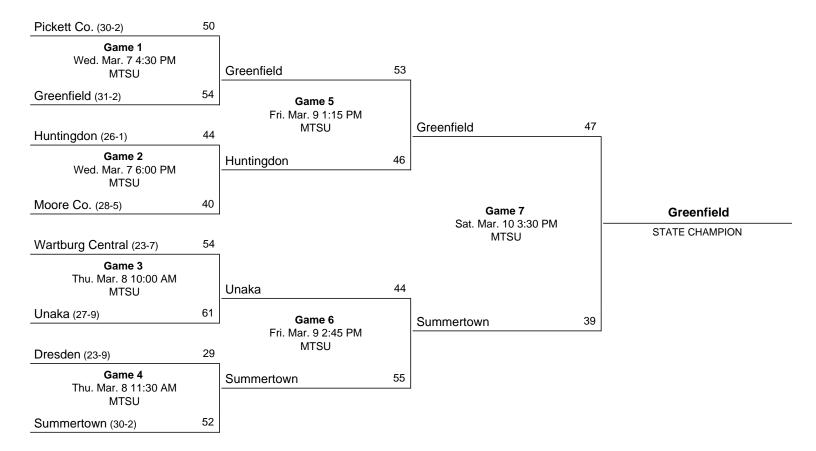

# 2025 Class 1A State Girls' Basketball Tournament

## March 12 - March 15, 2025 - MTSU - Murphy Center

## Official Basketball Box Score -- Game Totals -- Final Statistics North Greene vs Greenfield 3/12/25 2:15 PM at Murphy Center (Murfreesboro, Tenn.)

Officials: Jack Price, Michael Sharp, Andre Thompson Technical fouls: North Greene-None. Greenfield-None. Attendance:

| Score by periods | 1st | 2nd | 3rd | 4th | Total |
|------------------|-----|-----|-----|-----|-------|
| North Greene     | 17  | 8   | 4   | 10  | 39    |
| Greenfield       | 11  | 13  | 10  | 10  | 44    |

## Greenfield 44, North Greene 39

|                 | In    | Off | 2nd    | Fast  |       |                         |
|-----------------|-------|-----|--------|-------|-------|-------------------------|
| 4th period-only | Paint | T/O | Chance | Break | Bench |                         |
| North Greene    | 6     | 2   | 2      | 0     | 0     | Score tied - 0 times.   |
| Greenfield      | 0     | 0   | 0      | 0     | 0     | Lead changed - 0 times. |