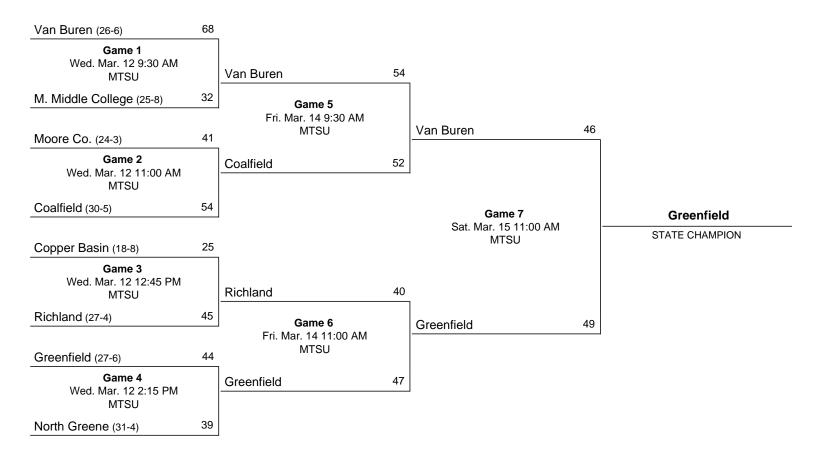

# 2025 Class 1A State Girls' Basketball Tournament

## March 12 - March 15, 2025 - MTSU - Murphy Center