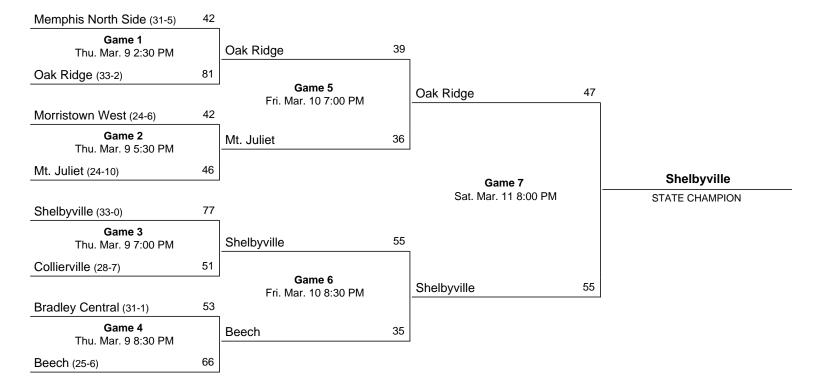

|             |                       |          | 2 (   | 37 OT                          | 0T                    |             |                | F                | INAL<br>31<br>24          |
|                                        |                                                                            |                                    |                       |                       | SHE<br>BEE       | )RE B<br>LBYV<br>CH<br>IRNAM | TLLE                  | 1 1.<br>1.1 | 5 :<br>2              | 15<br>12 | DANCE | E: 10,86                       | 2                     | (5          | SESS           | ION              | S)                        |

## **1989 Class AAA State Girls' Basketball Tournament** March 8 - March 11, 1989 · Middle Tennessee State University -Murfreesboro





| OFFICIAL NCAA BASKE                    | TBALL     | BO               | ( sco              | RE      | 8             | -                                       | 10.10       | <u> </u> |