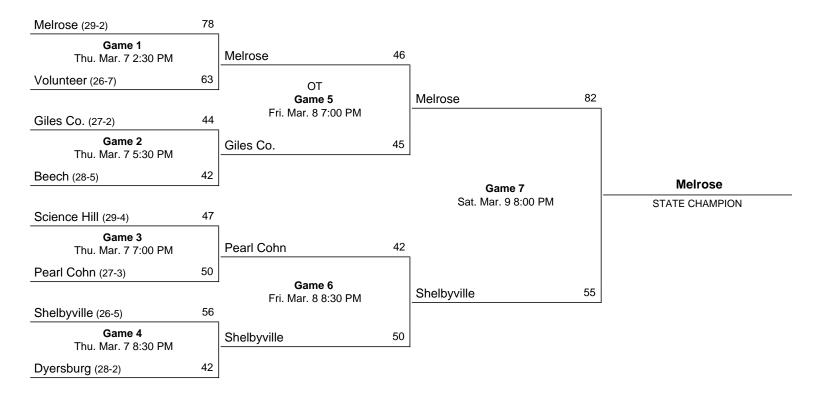

| lance                                   |                |                            |                |           |                |         | E   | Beec       | ٨                   |               | 21           | - 8      |          |             |               |                                              |          |
|       |                                         | vopyngh        | INOT NO                    | monal Colle    | quale At  | HEUC ASSO      | ciation |     |            |                     |               |              |          |          |             |               |                                              |          |

## 1985 Class AAA State Girls' Basketball Tournament



March 6 - March 9, 1985 · Middle Tennessee State University - Murfreesboro



| )FF<br>//SI | FICIAL NCAA_BASKETBA<br>TORS (Last Name, First(ニンス - /) ゲ |      | BOX                          | SCORE              | E Da             | ate         | 3-7-8       | 5                                 | Site                        | MIS    | 0              | ****      |     |       |
|-------------|-----------------------------------------------------------|------|------------------------------|--------------------|------------------|-------------|-------------|-----------------------------------|-----------------------------|--------|----------------|-----------|-----|-------|
| ٧٥.         |                                                           |      | FG                           | FGA                | FT               | FTA         | REB         | PF