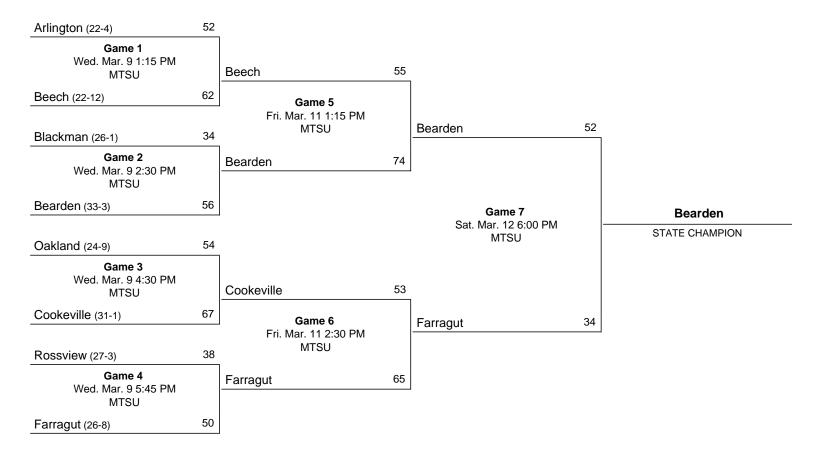

# 2022 Class 4A State Girls' Basketball Tournament March 9 - March 12, 2022 · MTSU - Murphy Center

Official Basketball Box Score -- Game Totals -- Final Statistics Beech vs Arlington 03/09/22 1:15 PM at Murphy Center (Murfreesboro, TN)

### Beech 62 • 23-12

|     |                                                                |                    | Total                   | 3-Ptr                   |                         |      | Rebounds            |     |                      |      |                      |      |                         |     |                            |
|-----|----------------------------------------------------------------|--------------------|-------------------------|-------------------------|-------------------------|------|---------------------|-----|----------------------|------|----------------------|------|-------------------------|-----|----------------------------|
| ##  | Player                                                         |                    | FG-FGA                  | FG-FGA                  | FT-FTA                  | Off  | Def                 | Tot | PF                   | TP   | Α                    | ТО   | Blk                     | Stl | Min                        |
| 14  | O'Neal, Loryn                                                  | *                  | 0-1                     | 0-0                     | 0-0                     | 0    | 0                   | 0   | 2                    | 0    | 0                    | 3    | 0                       | 0   | 10                         |
| 15  | Ellis, Bri                                                     | *                  | 7-17                    | 2-5                     | 7-9                     | 1    | 5                   | 6   | 1                    | 23   | 3                    | 1    | 3                       | 5   | 32                         |
| 22  | Long, Riley                                                    | *                  | 2-5                     | 0-0                     | 3-5                     | 1    | 3                   | 4   | 4                    | 7    | 0                    | 0    | 1                       | 1   | 18                         |
| 23  | Messer, Riley                                                  | *                  | 1-4                     | 0-3                     | 0-0                     | 0    | 0                   | 0   | 3                    | 2    | 0                    | 1    | 1                       | 0   | 15                         |
| 25  | Dean, Christa                                                  | *                  | 2-6                     | 2-5                     | 1-3                     | 0    | 4                   | 4   | 1                    | 7    | 3                    | 4    | 0                       | 1   | 31                         |
| 21  | Sisk, Carson                                                   |                    | 3-6                     | 0-1                     | 0-0                     | 1    | 1                   | 2   | 1                    | 6    | 1                    | 1    | 1                       | 0   | 21                         |
| 32  | Graham, Kaitlyn                                                |                    | 0-0                     | 0-0                     | 0-0                     | 0    | 0                   | 0   | 1                    | 0    | 0                    | 1    | 0                       | 0   | 3                          |
| 33  | Walmer, Savannah                                               |                    | 3-4                     | 0-0                     | 0-0                     | 3    | 2                   | 5   | 0                    | 6    | 0                    | 1    | 0                       | 0   | 9                          |
| 35  | Ford, Bailey                                                   |                    | 4-7                     | 0-0                     | 3-6                     | 5    | 6                   | 11  | 3                    | 11   | 0                    | 4    | 0                       | 1   | 21                         |
|     | Team                                                           |                    |                         |                         |                         | 2    | 3                   | 5   |                      |      |                      |      |                         |     |                            |
|     | Totals                                                         |                    | 22-50                   | 4-14                    | 14-23                   | 13   | 24                  | 37  | 16                   | 62   | 7                    | 16   | 6                       | 8   | 160                        |
| 1st | : - FG %: 4-9 44.4% 2nd:<br>3FG %: 0-3 0.0%<br>FT %: 3-6 50.0% | 6-14<br>2-4<br>1-2 | 42.9%<br>50.0%<br>50.0% | 3rd: 5-15<br>1-6<br>2-3 | 33.3%<br>16.7%<br>66.7% | 4th: | 7-12<br>1-1<br>8-12 | 100 | 8.3%<br>0.0%<br>6.7% | Game | e: 22-<br>4-1<br>14- | 14 2 | 44.0%<br>28.6%<br>60.9% | R   | Deadball<br>ebounds<br>4,1 |

### Arlington 52 • 22-5

|     |                                                                 |                    | Total                   | 3-Ptr                   |                         | Rebounds |                    |     |                      |       |                   |      |                         |     |                            |
|-----|-----------------------------------------------------------------|--------------------|-------------------------|-------------------------|-------------------------|----------|--------------------|-----|----------------------|-------|-------------------|------|-------------------------|-----|----------------------------|
| ##  | Player                                                          |                    | FG-FGA                  | FG-FGA                  | FT-FTA                  | Off      | Def                | Tot | PF                   | TP    | А                 | ТО   | Blk                     | Stl | Min                        |
| 04  | Wells, Brittani                                                 | *                  | 4-13                    | 1-5                     | 4-4                     | 1        | 4                  | 5   | 2                    | 13    | 2                 | 2    | 0                       | 1   | 30                         |
| 12  | Long, Alindsey                                                  | *                  | 7-15                    | 1-5                     | 2-2                     | 2        | 4                  | 6   | 4                    | 17    | 4                 | 3    | 0                       | 3   | 32                         |
| 13  | Forehead, Briley                                                | *                  | 1-2                     | 0-0                     | 0-0                     | 0        | 2                  | 2   | 1                    | 2     | 0                 | 0    | 0                       | 1   | 13                         |
| 22  | Dupree, Taylor                                                  | *                  | 2-4                     | 0-0                     | 0-0                     | 2        | 2                  | 4   | 2                    | 4     | 0                 | 2    | 3                       | 0   | 28                         |
| 33  | Nelson, Ka'mbili                                                | *                  | 1-5                     | 0-0                     | 6-8                     | 4        | 2                  | 6   | 3                    | 8     | 0                 | 1    | 0                       | 1   | 22                         |
| 01  | Wilkins, Kennise                                                |                    | 0-0                     | 0-0                     | 0-0                     | 0        | 0                  | 0   | 0                    | 0     | 0                 | 0    | 0                       | 0   | 0+                         |
| 02  | Ross, Jasmine                                                   |                    | 0-3                     | 0-0                     | 1-2                     | 0        | 1                  | 1   | 1                    | 1     | 0                 | 3    | 0                       | 0   | 10                         |
| 10  | Kelsey, Tierney                                                 |                    | 3-10                    | 0-2                     | 1-1                     | 0        | 0                  | 0   | 4                    | 7     | 0                 | 3    | 0                       | 3   | 18                         |
| 15  | Forehand, Brennan                                               |                    | 0-0                     | 0-0                     | 0-0                     | 0        | 0                  | 0   | 1                    | 0     | 0                 | 0    | 0                       | 0   | 0+                         |
| 20  | Boutain, Gabriella                                              |                    | 0-0                     | 0-0                     | 0-0                     | 0        | 0                  | 0   | 0                    | 0     | 0                 | 0    | 0                       | 0   | 0+                         |
| 32  | Linsey, Megan                                                   |                    | 0-0                     | 0-0                     | 0-0                     | 0        | 0                  | 0   | 0                    | 0     | 0                 | 0    | 0                       | 0   | 0+                         |
| 34  | Hurt, Cydney                                                    |                    | 0-0                     | 0-0                     | 0-0                     | 0        | 0                  | 0   | 0                    | 0     | 0                 | 0    | 0                       | 0   | 0+                         |
| 40  | Coburn, Keanna                                                  |                    | 0-1                     | 0-0                     | 0-0                     | 1        | 1                  | 2   | 1                    | 0     | 0                 | 1    | 1                       | 0   | 7                          |
|     | Team                                                            |                    |                         |                         |                         | 3        | 3                  | 6   |                      |       |                   |      |                         |     |                            |
|     | Totals                                                          |                    | 18-53                   | 2-12                    | 14-17                   | 13       | 19                 | 32  | 19                   | 52    | 6                 | 15   | 4                       | 9   | 160                        |
| 1st | - FG %: 4-11 36.4% 2nd:<br>3FG %: 2-2 100.0%<br>FT %: 2-4 50.0% | 5-13<br>0-2<br>7-7 | 38.5%<br>0.0%<br>100.0% | 3rd: 5-13<br>0-2<br>2-2 | 38.5%<br>0.0%<br>100.0% | 4th:     | 4-16<br>0-6<br>3-4 | (   | 5.0%<br>0.0%<br>5.0% | Game: | 18-<br>2-1<br>14- | 12 1 | 34.0%<br>16.7%<br>32.4% |     | Deadball<br>ebounds<br>0,1 |

#### Officials:

Technical fouls: Beech-None. Arlington-None. Attendance:

| Score by periods | 1st | 2nd | 3rd | 4th | Total |
|------------------|-----|-----|-----|-----|-------|
| Beech            | 11  | 15  | 13  | 23  | 62    |
| Arlington        | 12  | 17  | 12  | 11  | 52    |