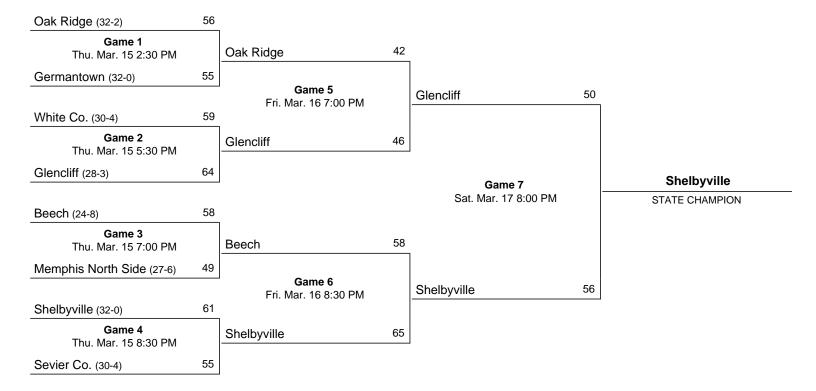

|

## **1990 Class AAA State Girls' Basketball Tournament** March 14 - March 17, 1990 · Middle Tennessee State University -Murfreesboro





OFFICIAL NCAA BASKETDALL BOX SCORE 03-15-90 MURFREESBORO FINAL BOX

VISITORS: MEM NORTHSIDE 27-7

| VIS<br>NO       | ITORS: MEM NOR<br>PLAYER | THSI:<br>FG |                      | -7<br>519 - 34      | эĄ          | FT F         | TA         | ØR      | DR      | TOT               | e e          | PTS              | Â      | ΤO       | BLK            | 5          | MIN             |
|-----------------|--------------------------|-------------|----------------------|---------------------|-------------|--------------|------------|---------|---------|-------------------|--------------|------------------|--------|----------|----------------|------------|-----------------|
| 12              | PARKER                   |             |                      |                     | 0