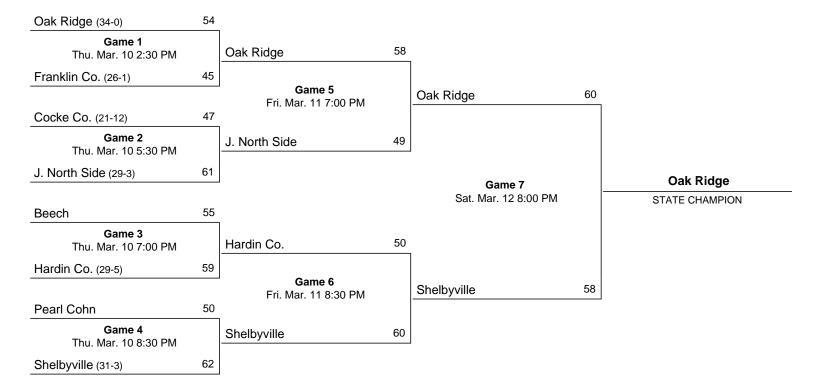

|          |               |          |     |        | -      | .1       |     |              |          |

#### **1988 Class AAA State Girls' Basketball Tournament** March 9 - March 12, 1988 · Middle Tennessee State University -Murfreesboro





### OFFICIAL NCAA BASKETBALL BOX SCORE

'ų

1 to M. 1 -11150

SN

0

0

0

D

2

S N

D

0

2

4

FINA 9

5

ð

0 0

| VI                                                                     | SITORS (Last Name, First)                                                                                                                                                                                                                                                                                          |                                                                  |                                                                                                                                                                                              |