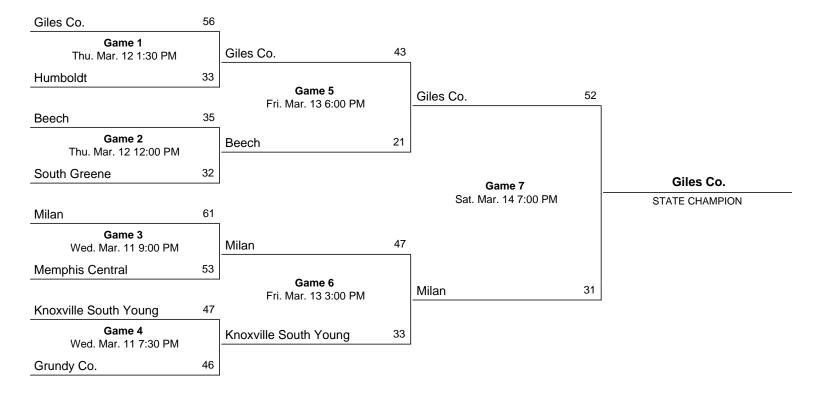

# 2022 Class 4A State Girls' Basketball Tournament March 9 - March 12, 2022 · MTSU - Murphy Center

Official Basketball Box Score -- Game Totals -- Final Statistics Beech vs Arlington 03/09/22 1:15 PM at Murphy Center (Murfreesboro, TN)