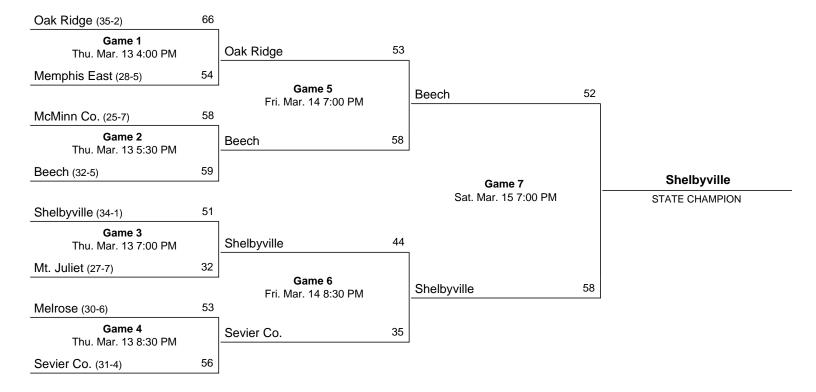

Beech Senior High School Girls' Basketball Hendersonville, TN

POSTSEASON HISTORY REPORT GENERATED JUNE 14, 2025

# Summary

Championship Record: 7-10 Appearances (10): 2022, 2003, 2002, 1994, 1990, 1989, 1988, 1985, 1982, 1981 Finals Appearances/Runners-up (1): 2003