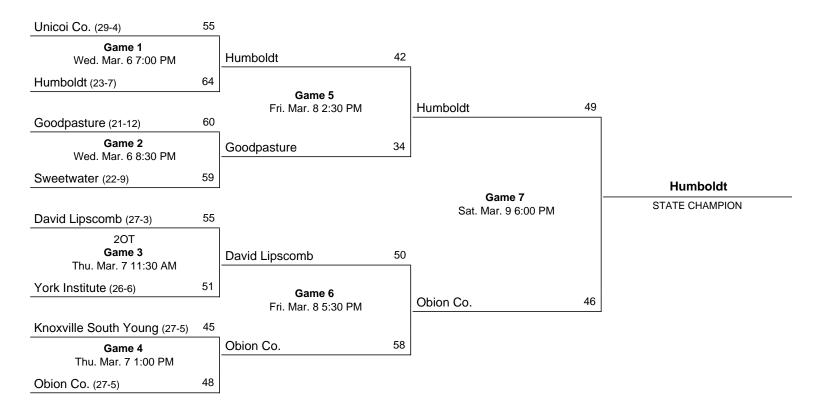

Goodpasture Christian School Girls' Basketball Madison, TN

POSTSEASON HISTORY REPORT GENERATED AUGUST 1, 2025

# Summary

Championship Record: 3-6 Appearances (6): 2024, 2020, 1996, 1987, 1985, 1981 Finals Appearances/Runners-up (1): 2024

# **Finals Appearances**

| Year | Class         | Award          | Detail |
|------|---------------|----------------|--------|
| 2024 | Division II A | Team Runner-Up | (25-4) |