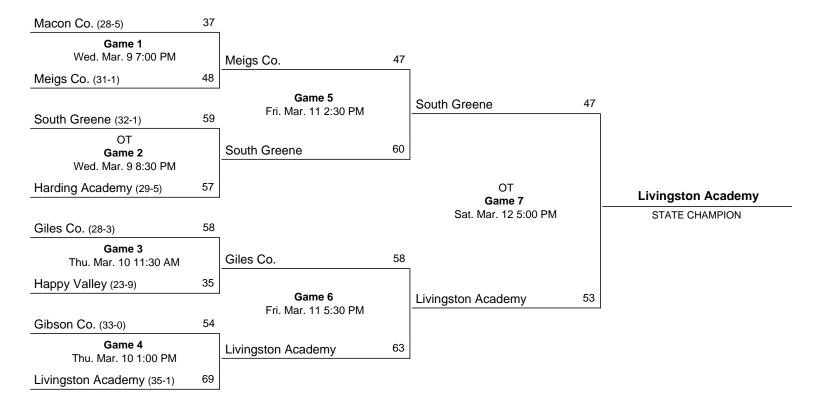

| of Ti                                                                                                              | es: C                                                                                                               |                                                                                                                                                                              | 1 2 4 12 0 17                                                                                                                                                                                                                                                                      |



## March 9 - March 12, 1994 · Middle Tennessee State University - Murfreesboro



Site: Murfreesboro, Tenn Date: March 10, 1994

| r        |                                                          | T-To        | tal,             | -3-F | tsr         | ,   | ıı          | rRet        | oour | nds.        | ·           |               |     |             |             |       |             | 1774              |
|----------|----------------------------------------------------------|-------------|------------------|------|-------------|-----|-------------|-------------|------|-------------|-------------|---------------|-----|-------------|-------------|-------|-------------|-------------------|
| LAH      | HS (VISITORS) ましれならんと                                    | F6          | AT               | FG   | AT          | FT  | AT          | OF          | DF   | То