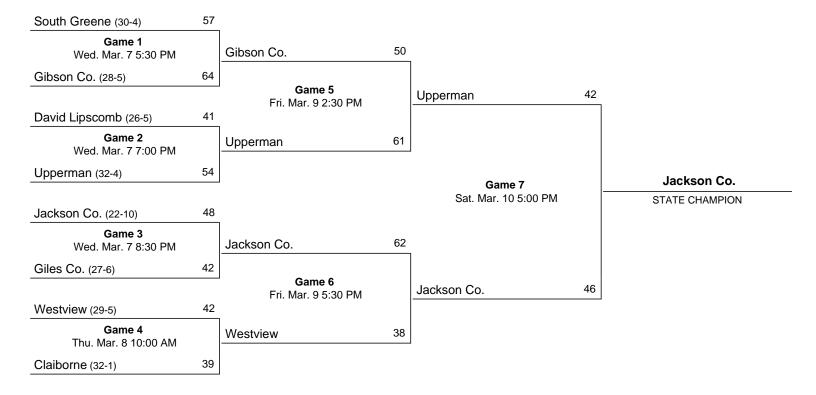

# 2024 Class 2A State Girls' Basketball Tournament

## March 6 - March 9, 2024 · MTSU - Murphy Center