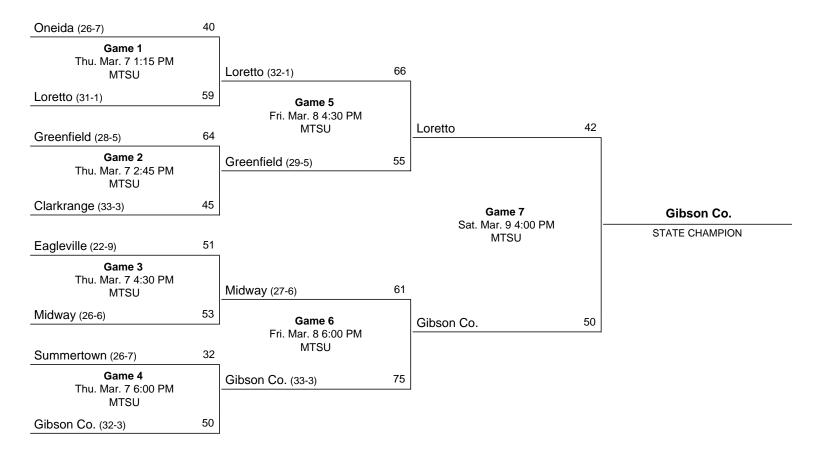

1st - FG %: | 6-15 | 40.0% | 2nd: | 4-15 | 26.7% | 3rd: | 2-8 | 25.0% | Game: 12- | -38 | 31.6% |
|-------------|------|-------|------|------|-------|------|-----|-------|-----------|-----|-------|
| 3FG %:      | 1-4  | 25.0% |      | 3-8  | 37.5% |      | 2-3 | 66.7% | 6-        | 15  | 40.0% |
| FT %:       | 0-0  | 0.0%  |      | 7-8  | 87.5% |      | 5-6 | 83.3% | 12-       | -14 | 85.7% |

#### Officials

Technical fouls: Pickett Co.-None. Gibson Co.-None.

Attendance:

| Score by periods | 1st | 2nd | 3rd | 4th | Total |
|------------------|-----|-----|-----|-----|-------|
| Pickett Co.      | 7   | 14  | 14  | 0   | 35    |
| Gibson Co.       | 13  | 18  | 11  | 0   | 42    |

## 2019 Class A State Girls' Basketball Tournament



### March 6 - March 9, 2019 - MTSU - Murphy Center





#### Official Basketball Box Score -- Game Totals -- Final Statistics



## Gibson Co. vs Summertown 03/07/18 6:00p.m. at Murfreesboro, Tenn. (Murphy Center)

#### Gibson Co. 50 • 33-3

|    |                                                               |                         | Total                    | 3-Ptr                   | Ptr Rebounds            |      |                    |     |                        |       |                        |    |                         |     |                          |
|----|---------------------------------------------------------------|-------------------------|--------------------------|-------------------------|-------------------------|------|--------------------|-----|------------------------|-------|------------------------|----|------