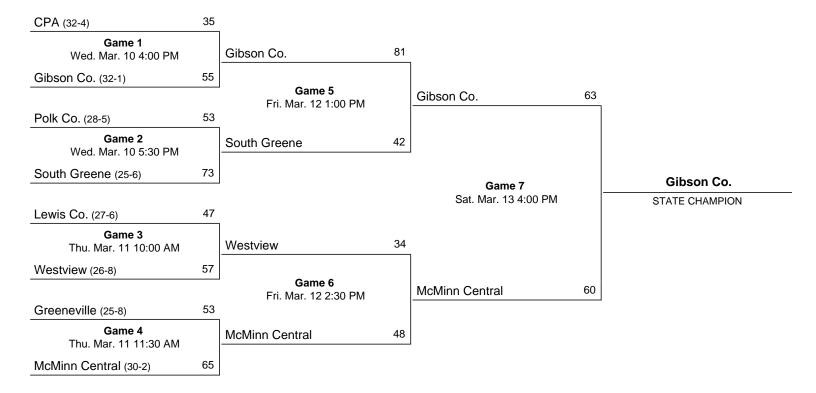

e |
|                                   | 00:06 |       |        | TIMEOUT TEAM                     |
| REBOUND (DEF) by Franklin, T.K.   | 00:03 |       |        | MISSED 3 PTR by Lannom, Erin     |

#### South Greene 61, Gibson Co. 55

|                 | In    | Off | 2nd    | Fast  |       |                         |
|-----------------|-------|-----|--------|-------|-------|-------------------------|
| 4th period-only | Paint | T/O | Chance | Break | Bench |                         |
| Gibson Co.      | 2     | 7   | 2      | 0     | 0     | Score tied - 1 time.    |
| South Greene    | 4     | 2   | 0      | 2     | 1     | Lead changed - 2 times. |

## 2010 Class AA State Girls' Basketball Tournament



## March 10 - March 13, 2010 - Middle Tennessee State University - Murfreesboro



```
______
VISITORS: Gibson County 33-1
TOTAL FG% 1st Half: 10-25 40.0% 2nd Half: 7-20 35.0% Game: 37.8% DEADB 3-Pt. FG% 1st Half: 2-12 16.7% 2nd Half: 2-7 28.6% Game: 21.1% REBS F Throw % 1st Half: 5-6 83.3% 2nd Half: 12-13 92.3% Game: 89.5% 2
______
HOME TEAM: CPA 32-5
TOTAL FG% 1st Half: 8-19 42.1% 2nd Half: 9-19 47.4% Game: 44.7% DEADB
3-Pt. FG% 1st Half: 0-4 0.0% 2nd Half: 1-4 25.0% Game: 12.5% REBS F Throw % 1st Half: 0-0 0.0% 2nd Half: 0-0 0.0% Game: 0.0% 0
______
Officials: Michael Hutson, Rachel Wieweck, Randy Justice
Technical fouls: Gibson County-None. CPA-None.
Attendance:
```

| 1st PERIOD Play-by-Play (Page 1) HOME TEAM: CPA                       |                |     |       | VISITORS: Gibson County                  |
|----------------------------------------------------