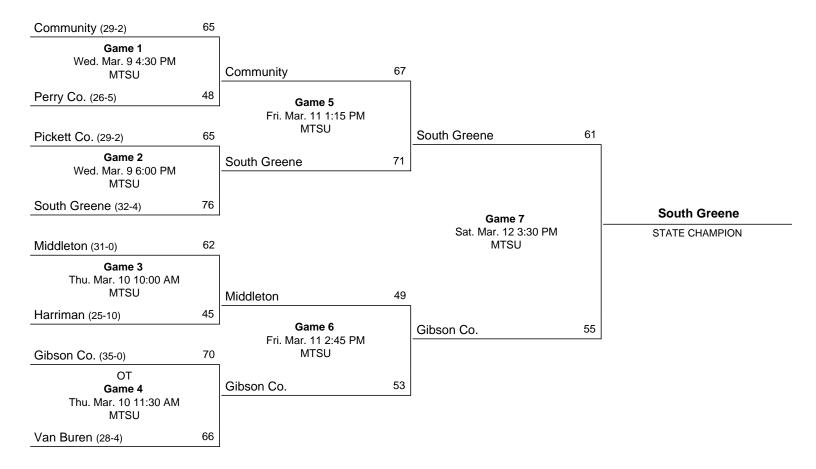

| 2   | 2    | 4   | 9  | 11 | 1 | 3  | 0   | 1   |     |

FG %: 3-8 37.5% 3FG %: 2-6 33.3% FT %: 3-5 60.0%

Deadball Rebounds

Officials: Tommy Sewell, Mike Trussell, Terrance McClain

Technical fouls: Gibson Co.-None. Loretto-None.

Attendance:

2019 Class A All-Tourney Team: Tess Darby, Greenfield; Chloe Moore-McNeil, Greenfield; Caitlyn Ross, Midway; Kensey Weathers, Loretto; Ashton Lannom, Gibson; MVP Karly Weathers, Loretto; Hannah Ball, Gibson; Morgan Welch, Loretto

| Score by periods | 1st | 2nd | 3rd | 4th | Total |
|------------------|-----|-----|-----|-----|-------|
| Gibson Co.       | 0   | 0   | 0   | 18  | 18    |
| Loretto          | 0   | 0   | 0   | 11  | 11    |

## 2016 Class A State Girls' Basketball Tournament



## March 9 - March 12, 2016 · MTSU - Murphy Center



Official Basketball Box Score -- Game Totals -- Final Statistics Van Buren vs Gibson Co.

03/10/16 11:30 AM at Murfreesboro, TN (Murphy Center)

#### Van Buren 66 • 28-5

|    |                      | Total  | 3-Ptr  | Rebounds |     |     |     |    |    |    |    |     |     |     |
|----|----------------------|--------|--------|----------|-----|-----|-----|----|----|----|----|-----|-----|-----|
| ## | Player               | FG-FGA | FG-FGA | FT-FTA   | Off | Def | Tot | PF | TP | Α  | TO | Blk | Stl | Min |
| 42 | Christian, Mallory f | 2-9    | 2-6    | 1-2      | 3   | 3   | 6   | 2  | 7  | 2  | 2  | 0   | Ο   | 32  |
| 03 | Cole, Carly          | 3-12   | 3-11   | 0-0      | 0   | 2   | 2   | 4  | 9  | 2  | 1  | 0   | 0   | 32  |
| 10 | Dodson, Tilly        | 5-10   | 5-7    | 0-0