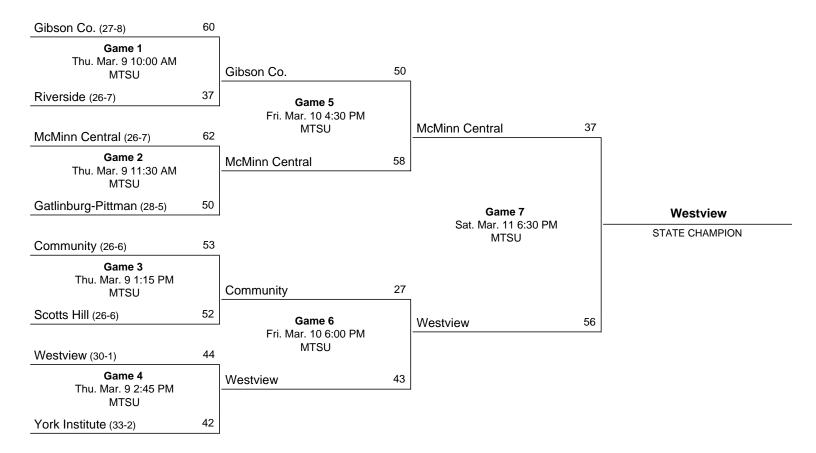

## **Summary**

**Championship Record: 20-13** 

Appearances (18): 2024, 2023, 2022, 2021, 2020, 2019, 2016, 2010, 2009, 2008, 2004, 2003, 2001, 1995, 1994, 1991,

1989, 1988

Finals Appearances/Runners-up (5): 2009, 2010, 2016, 2019, 2024

Championships (4): 2024, 2019, 2010, 2009

# **Finals Appearances**

| Year | Class    | Award          | Detail |
|------|----------|----------------|--------|
| 2009 | Class AA | Team Champions | (35-0) |
| 2010 | Class AA | Team Champions | (35-1) |
| 2016 | Class A  | Team Runner-Up | (37-1) |
| 2019 | Class A  | Team Champions | (35-2) |
| 2024 | Class 2A | Team Champions | (38-1) |