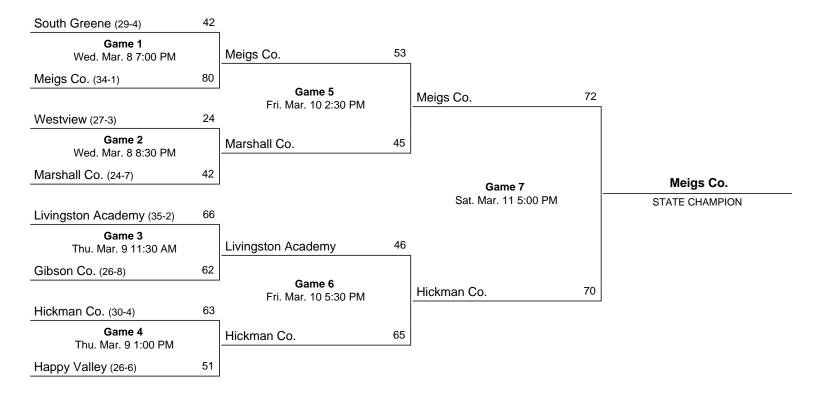

OUND (DEF) by Austin, Amanda   |
| FOUL by Farrar, Jennifer          | 00:14          |       |      |                                   |
|                                   | 00:14          | 48-60 | V 12 | GOOD! FT SHOT by Blankenship, Kim |
|                                   |                |       |      | GOOD! FT SHOT by Blankenship, Kim |
| GOOD! JUMPER by Baird, Whitney    | 00:06          | 50-61 | V 11 |                                   |
| ASSIST by Cunningham, Amanda      | 00:06          |       |      |                                   |
|                                   |                |       |      |                                   |

Upperman Lady Bees 61, Gibson Lady Pioneers 50



## March 8 - March 11, 1995 · Middle Tennessee State University - Murfreesboro



Site: MURFREESBORO, TENN.\ Date: March 9, 1995

|                  |   | -1.0.                                                                                                                                                                                                                             | cal-                                                                                                                                                                                                                                          | -3-1