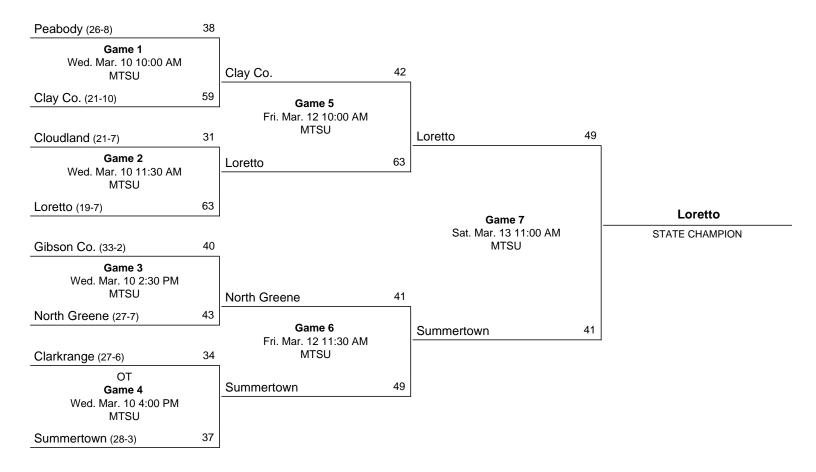

## **Summary**

**Championship Record: 20-13** 

Appearances (18): 2024, 2023, 2022, 2021, 2020, 2019, 2016, 2010, 2009, 2008, 2004, 2003, 2001, 1995, 1994, 1991,

1989, 1988

Finals Appearances/Runners-up (5): 2009, 2010, 2016, 2019, 2024

Championships (4): 2024, 2019, 2010, 2009

# **Finals Appearances**

| Year | Class    | Award          | Detail |
|------|----------|----------------|--------|
| 2009 | Class AA | Team Champions | (35-0) |
| 2010 | Class AA | Team Champions | (35-1) |
| 2016 | Class A  | Team Runner-Up | (37-1) |
| 2019 | Class A  | Team Champions | (35-2) |
| 2024 | Class 2A | Team Champions | (38-1) |