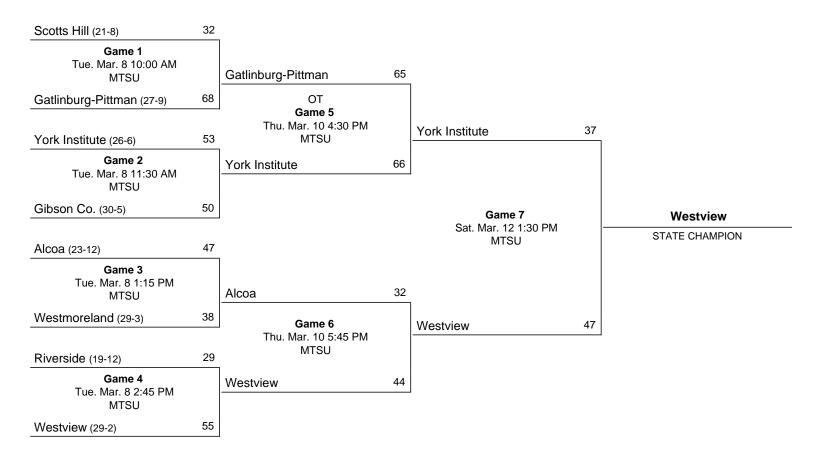

## **Summary**

**Championship Record: 20-13** 

Appearances (18): 2024, 2023, 2022, 2021, 2020, 2019, 2016, 2010, 2009, 2008, 2004, 2003, 2001, 1995, 1994, 1991,

1989, 1988

Finals Appearances/Runners-up (5): 2009, 2010, 2016, 2019, 2024

Championships (4): 2024, 2019, 2010, 2009

# **Finals Appearances**

| Year | Class    | Award          | Detail |
|------|----------|----------------|--------|
| 2009 | Class AA | Team Champions | (35-0) |
| 2010 | Class AA | Team Champions | (35-1) |
| 2016 | Class A  | Team Runner-Up | (37-1) |
| 2019 | Class A  | Team Champions | (35-2) |
| 2024 | Class 2A | Team Champions | (38-1) |