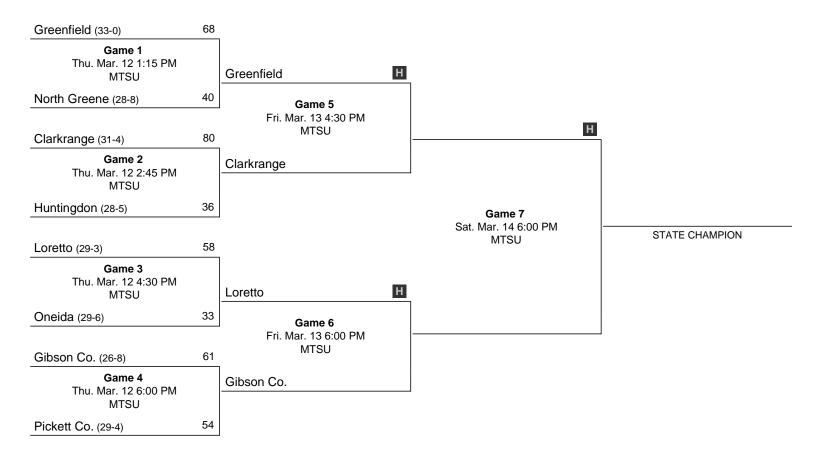

# 2024 Class 2A State Girls' Basketball Tournament

## March 6 - March 9, 2024 · MTSU - Murphy Center