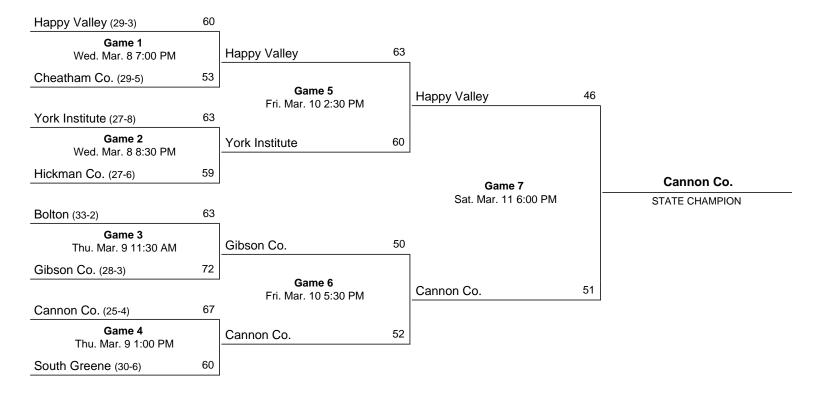

# **Finals Appearances**

| Year | Class    | Award          | Detail |
|------|----------|----------------|--------|
| 2009 | Class AA | Team Champions | (35-0) |
| 2010 | Class AA | Team Champions | (35-1) |
| 2016 | Class A  | Team Runner-Up | (37-1) |
| 2019 | Class A  | Team Champions | (35-2) |
| 2024 | Class 2A | Team Champions | (38-1) |