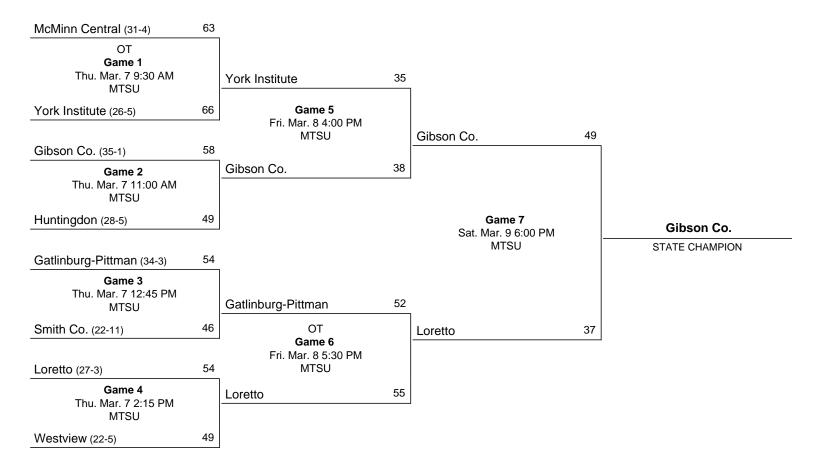

# 2024 Class 2A State Girls' Basketball Tournament

## March 6 - March 9, 2024 · MTSU - Murphy Center

## Official Basketball Box Score -- Game Totals -- Final Statistics Huntingdon vs Gibson Co. 3/7/24 11:00AM at Murphy Center (Murfreesboro, TN)

#### Gibson Co. 58 • 36-1

|    |                  |   | Total  | 3-Ptr  | tr į l |     | Rebounds |     |    |    |   |    |     |     |     |
|----|------------------|---|--------|--------|--------|-----|----------|-----|----|----|---|----|-----|-----|-----|
| ## | Player           |   | FG-FGA | FG-FGA | FT-FTA | Off | Def      | Tot | PF | TP | Α | TO | Blk | Stl | Min |
| 02 | Riding, A'kira   | * | 2-7    | 0-1    | 0-0    | 1   | 0        | 1   | 2  | 4  | 2 | 2  | 0   | 2   | 32  |
| 03 | Hart, Micah      | * | 9-16   | 2-7    | 7-11   | 2   | 4        | 6   | 3  | 27 | 1 | 2  | 1   | 6   | 32  |
| 04 | Reaves, Sania    | * | 1-7    | 0-0    | 6-6    | 7   | 8        | 15  | 4  | 8  | 0 | 4  | 1   | 1   | 25  |
| 14 | Lannom, Georgia  | * | 0-2    | 0-0    | 0-0    | 0   | 1        | 1   | 2  | 0  | 1 | 3  | 0   | 0   | 32  |
| 30 | Turner, Maya     | * | 3-7    | 1-2    | 6-8    | 2   | 5        | 7   | 4  | 13 | 2 | 1  | 0   | 1   | 29  |
| 35 | Davidson, Kailey |   | 2-7    | 2-7    | 0-0    | 0   | 1        | 1   | 0  | 6  | 0 | 0  | 0   | 0   | 10  |
|    | Team             |   |        |        |        | 1   | 1        | 2   |    |    |   |    |     |     |     |
|    | Totals           |   | 17-46  | 5-17   | 19-25  | 13  | 20       | 33  | 15 | 58 | 6 | 12 | 2   | 10  | 160 |
|    |                  |   |        |        |        |     |          |     |    |    |   |    |     |     |     |

Officials: Kenneth Lee, Wes Spuprling, Beau Carr Technical fouls: Huntingdon-None. Gibson Co.-None.

Attendance:

| Score by periods | 1st | 2nd | 3rd | 4th | Total |
|------------------|-----|-----|-----|-----|-------|
| Huntingdon       | 13  | 11  | 8   | 17  | 49    |
| Gibson Co.       | 12  | 17  | 12  | 17  | 58    |