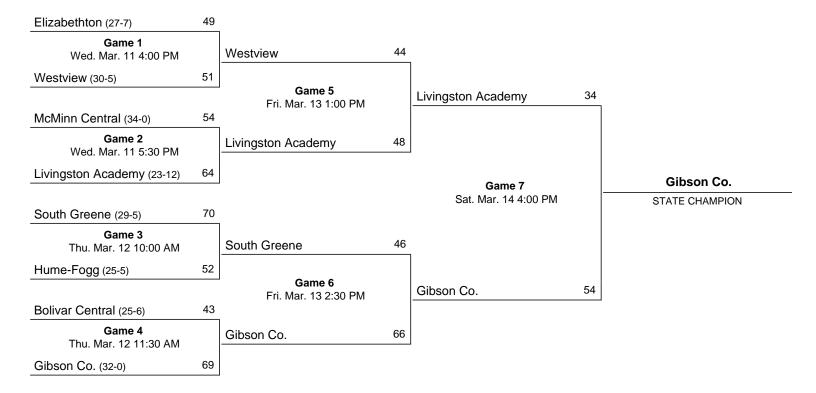

Championships (4): 2024, 2019, 2010, 2009

# **Finals Appearances**

| Year | Class    | Award          | Detail |
|------|----------|----------------|--------|
| 2009 | Class AA | Team Champions | (35-0) |
| 2010 | Class AA | Team Champions | (35-1) |
| 2016 | Class A  | Team Runner-Up | (37-1) |
| 2019 | Class A  | Team Champions | (35-2) |
| 2024 | Class 2A | Team Champions | (38-1) |