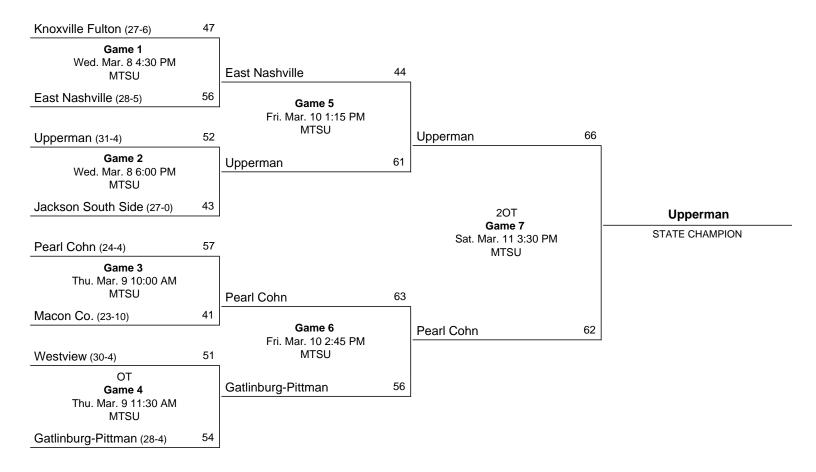

t Game 4 (Quarterfinals)
Haywood #23 Jamirah Shutes broke the state tournament record for points in a
game with 43 (previous record was 42 by 2 people)

| Score by periods   | 1st | 2nd | 3rd | 4th | Total |
|--------------------|-----|-----|-----|-----|-------|
| Gatlinburg-Pittman | 0   | 0   | 0   | 16  | 16    |
| Havwood            | 0   | 0   | 0   | 18  | 18    |

In Off 2nd Fast Points Paint T/O Chance Break Bench **GATPITT** 12 5 2 4 9 HAYWO 7 0 4 2

Last FG - GATPITT 4th-00:06, HAYWOOD 4th-00:15. Largest lead - GATPITT by 6 2nd-06:39, HAYWOOD by 13 4th-00:15. GATPITT led for 00:00. HAYWOOD led for 00:00. Game was tied for 00:00.

Score tied - 0 times. Lead changed - 0 times.

# 2017 Class AA State Girls' Basketball Tournament



# March 8 - March 11, 2017 - MTSU - Murphy Center



#### Official Basketball Box Score -- Game Totals -- Final Statistics Gatlinburg-Pittman vs Westview 03/09/17 11:30 AM at Murphy Center/Murfreesboro, TN

### Gatlinburg-Pittman 54 • 29-4

|     |                                                           |                         | Total                  | 3-Ptr                   | •                      | Rek  | oun                            | ds  |                      |      |                     |     |                         |     | ı                         |
|-----|-----------------------------------------------------------|-------------------------|------------------------|-------------------------|------------------------|------|--------------------------------|-----|----------------------|------|---------------------|-----|---