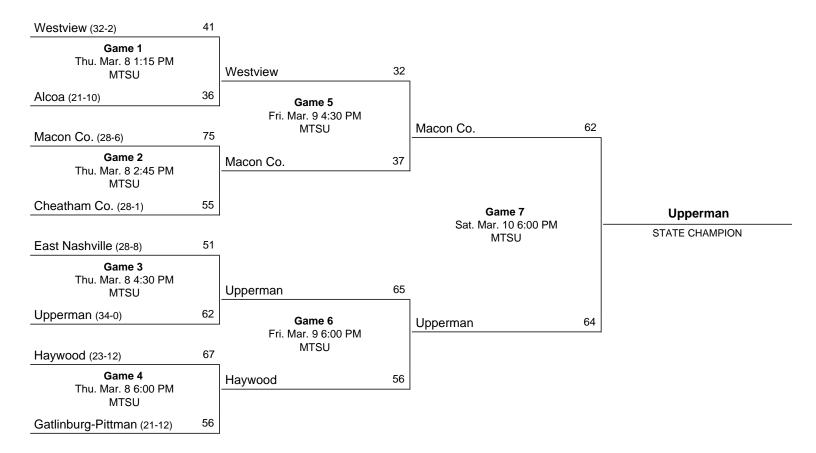

2nd: | 2-11 | 18.2% | 3rd: | 6-10 | 60.0%  | Game: 12-33 | 36.4% |
|-------------|------|--------|------|------|-------|------|------|--------|-------------|-------|
| 3FG %:      | 1-7  | 14.3%  |      | 0-2  | 0.0%  |      | 1-1  | 100.0% | 2-10        | 20.0% |
| FT %:       | 2-2  | 100.0% |      | 0-0  | 0.0%  |      | 3-4  | 75.0%  | 5-6         | 83.3% |

Deadball Rebounds 0

#### Officials

Technical fouls: Upperman-None. Gatlinburg-Pittman-None. Attendance:

| Score by periods   | 1st | 2nd | 3rd | 4th | Total |
|--------------------|-----|-----|-----|-----|-------|
| Upperman           | 9   | 14  | 17  | 0   | 40    |
| Gatlinburg-Pittman | 11  | 4   | 16  | 0   | 31    |

# 2018 Class AA State Girls' Basketball Tournament



## March 7 - March 10, 2018 - MTSU - Murphy Center



Official Basketball Box Score -- Game Totals -- Final Statistics Gatlinburg-Pittman vs Haywood 03/08/18 6:00 PM at Murphy Center, Murfreesboro, Tenn.

#### Gatlinburg-Pittman 56 • 21-13

|     |                                                          |                         | Total                  | 3-Ptr                   |                        | Rebounds |                    |     |                      |      |                     |    |                        |     |                            |
|-----|----------------------------------------------------------|-------------------------|------------------------|-------------------------|------------------------|----------|--------------------|-----|----------------------|------|---------------------|----|------------------------