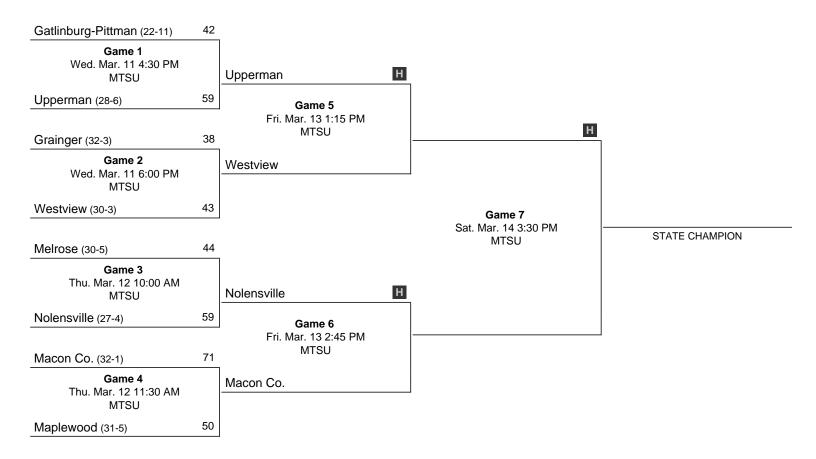

rd | 4th | ОТ | Total |                 | In       | Off      | 2nd      | Fast  |       |
|--------------------|-----|-----|-----|-----|----|-------|-----------------|----------|----------|----------|-------|-------|
| York Institute     | 10  | 18  | 8   | 18  | 0  | 54    | Points          | Paint    | T/O      | Chance   | Break | Bench |
| Gatlinburg-Pittman | 12  | 8   | 17  | 17  | 0  | 54    | YORK<br>GATPITT | 18<br>20 | 12<br>16 | 14<br>10 | 2     | 1 I   |

Last FG - YORK 4th-00:07, GATPITT 4th-00:17. Largest lead - YORK by 9 2nd-03:25, GATPITT by 6 1st-06:29. YORK led for 17:24. GATPITT led for 11:26. Game was tied for 00:-51. Score tied - 10 times. Lead changed - 10 times.

# 2020 Class AA State Girls' Basketball Tournament



March 11 - March 14, 2020 - MTSU - Murphy Center



### Official Basketball Box Score -- Game Totals -- Final Statistics Upperman vs Gatlinburg-Pittman 3/11/20 4:30 PM at Murphy Center (Murfreesboro, TN)

## Upperman 59 • 29-6

|     |                     |                   | Total                   | 3-Ptr                  | Rebounds                 |       |                    |     |                      |      |                    |     |                         |     |                           |
|-----|---------------------|-------------------|-------------------------|------------------------|--------------------------|-------|--------------------|-----|----------------------|------|--------------------|-----|-------------------------|-----|---------------------------|
| ##  | Player              |                   | FG-FGA