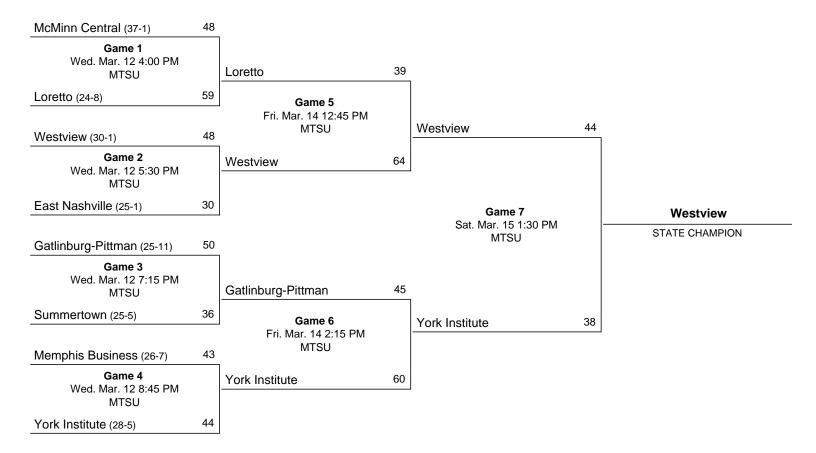

## 2025 Class 2A State Girls' Basketball Tournament

## March 12 - March 15, 2025 - MTSU - Murphy Center

### Official Basketball Box Score -- Game Totals -- Final Statistics Summertown vs Gatlinburg-Pittman 3/12/25 7:15 PM at Murphy Center (Murfreesboro, Tenn.)

### Gatlinburg-Pittman 50 • 26-11

|    |                   |   | Total  | 3-Ptr  |        | Rebounds |     |     |    |    |    |    |     |     |     |
|----|-------------------|---|--------|--------|--------|----------|-----|-----|----|----|----|----|-----|-----|-----|
| ## | Player            |   | FG-FGA | FG-FGA | FT-FTA | Off      | Def | Tot | PF | TP | Α  | TO | Blk | Stl | Min |
| 11 | Trentham, Tillie  | * | 2-6    | 1-5    | 1-2    | 0        | 3   | 3   | 2  | 6  | 1  | 0  | 0   | 2   | 23  |
| 12 | Wear, Addi        | * | 1-5    | 1-3    | 0-0    | 0        | 4   | 4   | 1  | 3  | 3  | 2  | 0   | 2   | 28  |
| 21 | Mejias, Chloe     | * | 3-13   | 0-2    | 0-0    | 2        | 1   | 3   | 3  | 6  | 4  | 1  | 0   | 2   | 27  |
| 23 | Glasper, Maliyah  | * | 8-18   | 5-8    | 4-4    | 4        | 5   | 9   | 1  | 25 | 0  | 1  | 0   | 4   | 25  |
| 34 | Rowland, Ellie    | * | 1-3    | 0-0    | 0-0    | 1        | 2   | 3   | 1  | 2  | 0  | 1  | 0   | 0   | 13  |
| 14 | Moore, Sadie      |   | 0-2    | 0-2    | 0-0    | 1        | 2   | 3   | 1  | 0  | 2  | 3  | 0   | 0   | 12  |
| 22 | Cameron, GG       |   | 0-2    | 0-1    | 2-2    | 0        | 1   | 1   | 2  | 2  | 0  | 0  | 0   | 0   | 7   |
| 24 | Byrd, Cheyenne    |   | 2-3    | 0-1    | 2-2    | 2        | 2   | 4   | 4  | 6  | 0  | 0  | 0   | 0   | 19  |
| 25 | Ownby, Reese      |   | 0-0    | 0-0    | 0-0    | 0        | 0   | 0   | 1  | 0  | 0  | 1  | 0   | 0   | 4   |
| 30 | Trentham, Tinslee |   | 0-0    | 0-0    | 0-0    | 0        | 0   | 0   | 0  | 0  | 0  | 0  | 0   | 0   | 2   |
|    | Team              |   |        |        |        | 0        | 1   | 1   |    |    |    |    |     |     |     |
|    | Totals            |   | 17-52  | 7-22   | 9-10   | 10       | 21  | 31  | 16 | 50 | 10 | 9  | 0   | 10  | 160 |

### Official Basketball Box Score -- Game Totals -- Final Statistics York Institute vs Gatlinburg-Pittman 3/14/25 2:15 PM at Murphy Center (Murfreesboro, Tenn.)

#### York Institute 60 • 30-5

|     |                                                               |                    | Total                    | 3-Ptr                   |                        | Reb  | oun               | ds . |                      |      |                      |      |                         |     |                     |
|-----|---------------------------------------------------------------|--------------------|--------------------------|-------------------------|------------------------|------|-------------------|------|----------------------|------|----------------------|------|-------------------------|-----|---------------------|
| ##  | Player                                                        |                    | FG-FGA                   | FG-FGA                  | FT-FTA                 | Off  | Def               | Tot  | PF                   | TP   | Α                    | TO   | Blk                     | Stl | Min                 |
| 00  | Pile, Emma                                                    | *                  | 1-6                      | 0-4                     | 0-0                    | 0    | 1                 | 1    | 0                    | 2    | 1                    | 1    | 0                       | 0   | 12                  |
| 01  | Beaty, Makenna                                                | *                  | 10-22                    | 1-3                     | 10-12                  | 3    | 7                 | 10   | 0                    | 31   | 4                    | 1    | 0                       | 0   | 32                  |
| 02  | Franklin, Cali                                                | *                  | 5-8                      | 1-1                     | 2-2                    | 2    | 3                 | 5    | 4                    | 13   | 1                    | 3    | 0                       | 1   | 21                  |
| 25  | Cooper, Emma                                                  | *                  | 2-5                      | 0-0                     | 0-0                    | 4    | 3                 | 7    | 5                    | 4    | 0                    | 0    | 0                       | 2   | 22                  |
| 35  | Werner, Raylee                                                | *                  | 0-3                      | 0-2                     | 3-6                    | 1    | 6                 | 7    | 2                    | 3    | 5                    | 1    | 1                       | 1   | 30                  |
| 20  | McElhaney, Addison                                            |                    | 1-1                      | 0-0                     | 0-0                    | 1    | 0                 | 1    | 1                    | 2    | 0                    | 0    | 0                       | 0   | 5                   |
| 22  | Gibson, Zoe                                                   |                    | 2-2                      | 1-1                     | 0-0                    | 0    | Ο                 | 0    | 0                    | 5    | 0                    | 0    | 0                       | 1   | 22                  |
| 33  | Doss, Emily                                                   |                    | 0-0                      | 0-0                     | 0-0                    | 1    | 2                 | 3    | 1                    | 0    | 0                    | 1    | 0                       | 0   | 16                  |
|     | Team                                                          |                    |                          |                         |                        | 2    | 3                 | 5    |                      |      |                      |      |                         |     |                     |
|     | Totals                                                        |                    | 21-47                    | 3-11                    | 15-20                  | 14   | 25                | 39   | 13                   | 60   | 11                   | 7    | 1                       | 5   | 160                 |
| 1st | - FG %: 5-16 31.3% 2nd:<br>3FG %: 0-1 0.0%<br>FT %: 3-5 60.0% | 7-11<br>2-5<br>3-3 | 63.6%<br>40.0%<br>100.0% | 3rd: 4-12<br>0-3<br>5-6 | 33.3%<br>0.0%<br>83.3% | 4th: | 5-8<br>1-2<br>4-6 | 50   | 2.5%<br>0.0%<br>5.7% | Game | e: 21-<br>3-1<br>15- | 11 2 | 14.7%<br>27.3%<br>75.0% |     | Deadball<br>ebounds |

## Gatlinburg-Pittman 45 • 26-12

|     |                   |            | Total         | 3-Ptr      |        | Reb   | oun        | ds _ |              |      |           |    |       |     |          |
|-----|-------------------|------------|---------------|------------|--------|-------|------------|------|--------------|------|-----------|----|-------|-----|----------|
| ##  | Player            |            | FG-FGA        | FG-FGA     | FT-FTA | Off I | Def        | Tot  | PF           | TP   | Α         | TO | Blk   | Stl | Min      |
| 11  | Trentham, Tillie  | *          | 0-1           | 0-1        | 0-2    | 0     | 1          | 1    | 5            | 0    | Ο         | 1  | 0     | 1   | 15       |
| 12  | Wear, Addi        | *          | 1-10          | 0-4        | 0-0    | 1     | 2          | 3    | 1            | 2    | 2         | 1  | 0     | 0   | 25       |
| 21  | Mejias, Chloe     | *          | 4-10          | 0-3        | 2-2    | 1     | 6          | 7    | 1            | 10   | 2         | 2  | 1     | 1   | 28       |
| 23  | Glasper, Maliyah  | *          | 4-6           | 1-3        | 2-3    | 0     | 0          | 0    | 4            | 11   | 0         | 3  | 0     | 0   | 20       |
| 34  | Rowland, Ellie    | *          | 0-2           | 0-0        | 0-0    | 1     | 1          | 2    | 0            | 0    | 0         | 0  | 0     | 0   | 13       |
| 14  | Moore, Sadie      |            | 3-9           | 1-5        | 0-0    | 1     | 2          | 3    | 2            | 7    | 2         | 0  | 0     | 2   | 21       |
| 22  | Cameron, GG       |            | 0-0           | 0-0        | 0-0    | 1     | 0          | 1    | 2            | 0    | 1         | 1  | 0     | 0   | 8        |
| 24  | Byrd, Cheyenne    |            | 6-10          | 2-4        | 1-1    | 1     | 3          | 4    | 3            | 15   | 0         | 0  | 0     | 0   | 23       |
| 25  | Ownby, Reese      |            | 0-0           | 0-0        | 0-0    | 0     | 0          | 0    | 2            | 0    | 0         | 0  | 0     | 0   | 4        |
| 30  | Trentham, Tinslee |            | 0-0           | 0-0        | 0-0    | 0     | 0          | 0    | 1            | 0    | 0         | 0  | 0     | 0   | 3        |
|     | Team              |            |               |            |        | 1     | 0          | 1    |              |      |           |    |       |     |          |
|     | Totals            |            | 18-48         | 4-20       | 5-8    | 7     | 15         | 22   | 21           | 45   | 7         | 8  | 1     | 4   | 160      |
| 1st |                   | -10        | 40.0%         | 3rd: 5-12  |        | 4th:  | 4-14       |      | 3.6%         | Game |           |    | 37.5% |     | Deadball |
|     |                   | 1-6<br>)-0 | 16.7%<br>0.0% | 1-5<br>0-0 | 20.0%  |       | 2-6<br>3-5 |      | 3.3%<br>1.0% |      | 4-2<br>5- |    | 20.0% | R   | ebounds  |