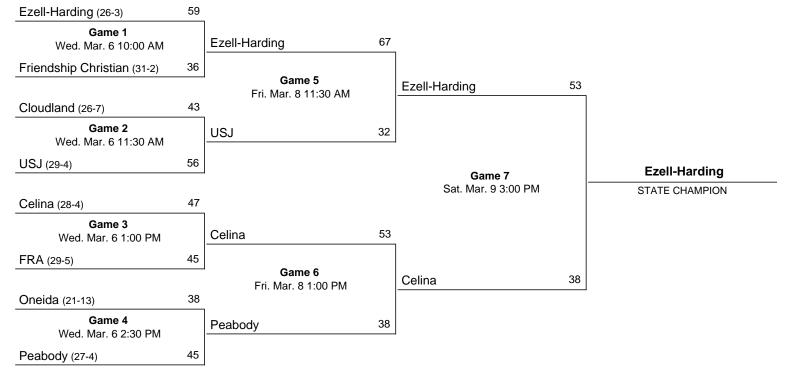

## 2014 Division II Class A State Girls' Basketball Tournament

February 27 - March 1, 2014 - Lipscomb University - Allen Arena - Nashville, TN

Official Basketball Box Score Ezell Harding Christian School vs Webb School of Knoxville 02/27/14 10:00 a.m. at Nashville, Tenn. (Allen Arena)

| VISITORS: Ezell Harding Christian School                                                                                                                                                                                                            |                                                                                                       |                                                                                                     |                                                                           |                                                                |                                                                                                  |                                                                              |                                                      |                                                                                                                                                |
|-----------------------------------------------------------------------------------------------------------------------------------------------------------------------------------------------------------------------------------------------------|-------------------------------------------------------------------------------------------------------|-----------------------------------------------------------------------------------------------------|---------------------------------------------------------------------------|----------------------------------------------------------------|--------------------------------------------------------------------------------------------------|------------------------------------------------------------------------------|------------------------------------------------------|------------------------------------------------------------------------------------------------------------------------------------------------|
| ## Player Name  14 Johnson, Haleigh                                                                                                                                                                                                                 | TOT-FG<br>FG-FGA<br>2-4<br>4-10<br>0-2<br>3-7<br>0-2<br>0-0<br>0-0<br>0-0<br>4-5<br>0-1<br>0-0<br>1-3 | 3-PT<br>FG-FGA<br>0-0<br>0-5<br>0-2<br>1-2<br>0-1<br>0-0<br>0-0<br>0-0<br>0-0<br>0-1<br>0-0         | FT-FTA 5-7 3-4 2-2 0-0 0-0 0-0 2-2 0-0 0-0 0-0 0-0 0-0                    |                                                                | BOUNDS DE TOT 2 4 5 6 2 2 2 2 0 1 0 0 0 0 1 1 1 4 0 0 0 0 1 1                                    | PF TP 4 9 5 11 1 2 2 7 2 0 1 0 0 0 0 2 4 8 0 0 0 0 0 2                       | A TO 1 1 1 5 0 3 1 2 1 4 0 0 0 0 0 1 0 4 0 0 0 0 0 0 | BLK S MIN 0 3 25 0 0 25 0 1 28 0 0 31 0 1 17 0 0 0+ 0 0 0+ 0 0 5 0 1 25 0 0 0+ 0 0 5 0 1 5                                                     |
| TEAM<br>Totals                                                                                                                                                                                                                                      | 14-34                                                                                                 | 1-11                                                                                                | 12-15                                                                     | 7                                                              | 14 21                                                                                            | 19 41                                                                        | 1<br>4 21                                            | 0 6 161                                                                                                                                        |
| TOTAL FG% 1st Half: 8-17<br>3-Pt. FG% 1st Half: 1-5<br>F Throw % 1st Half: 3-3                                                                                                                                                                      | 47.1%<br>20.0%<br>100 %                                                                               | 2nd Ha<br>2nd Ha<br>2nd Ha                                                                          | alf: 0                                                                    | -6                                                             | 35.3%<br>0.0%<br>75.0%                                                                           | Game:<br>Game:                                                               | 41.2%<br>9.1%<br>80.0%                               | DEADB<br>REBS<br>1                                                                                                                             |
| ## Player Name 20 Satterfield, Evey. f 45 Davis, Madison f 02 Scheetz, Micah g 11 Maxwell, Dasia g 23 Collier, Katie g 03 Wyrick, Emily  05 Smith, Imani  10 Collier, Sydney  22 Christian, Madison  32 Vance, Day  34 Munday, Reagan  TEAM  Totals | TOT-FG<br>FG-FGA<br>1-1<br>3-7<br>6-10<br>2-6<br>5-9<br>0-0<br>1-3<br>0-0<br>0-0<br>0-2<br>0-0        | 3-PT<br>FG-FGA<br>0-0<br>1-1<br>1-2<br>0-0<br>2-5<br>0-0<br>0-2<br>0-0<br>0-0<br>0-0<br>0-0<br>4-10 | 0-0<br>3-3<br>5-6<br>2-4<br>1-2<br>0-0<br>0-0<br>0-0<br>0-0<br>2-2<br>1-2 | OF<br>1<br>3<br>1<br>2<br>0<br>0<br>1<br>0<br>0<br>1<br>0<br>1 | 0 1<br>4 7<br>3 4<br>1 3<br>3 3<br>0 0<br>1 2<br>0 0<br>0 0<br>0 0<br>0 1<br>0 0<br>3 4<br>15 25 | 5 2<br>3 10<br>3 18<br>1 6<br>1 13<br>0 0<br>1 2<br>0 0<br>0 0<br>1 2<br>0 1 |                                                      | BLK S MIN 0 0 10 0 0 32 0 6 32 0 1 25 0 5 32 0 0 0+ 0 0 18 0 0 0+ 0 0 0+ 0 0 0+ 0 0 0+ 0 0 0+ 0 0 0+ 0 0 0+ 0 0 0+ 0 0 0+ 0 0 0+ 0 0 0+ 0 0 0+ |
| TOTAL FG% 1st Half: 11-24<br>3-Pt. FG% 1st Half: 3-8<br>F Throw % 1st Half: 12-13                                                                                                                                                                   | 45.8%<br>37.5%<br>92.3%                                                                               | 2nd Ha<br>2nd Ha<br>2nd Ha                                                                          | alf: /alf: 1                                                              | -14<br>-2<br>-6                                                | 50.0%<br>50.0%<br>33.3%                                                                          | Game:<br>Game:<br>Game:                                                      | 47.4%<br>40.0%<br>73.7%                              | REBS<br>3                                                                                                                                      |
| Officials: Technical fouls: Ezell Harding Christian School-TEAM. Webb School of Knoxville-None. Attendance: Score by Periods 1st 2nd 3rd 4th Total Ezell Harding Christian School 7 13 10 11 - 41 Webb School of Knoxville 19 18 7 10 - 54          |                                                                                                       |                                                                                                     |                                                                           |                                                                |                                                                                                  |                                                                              |                                                      |                                                                                                                                                |