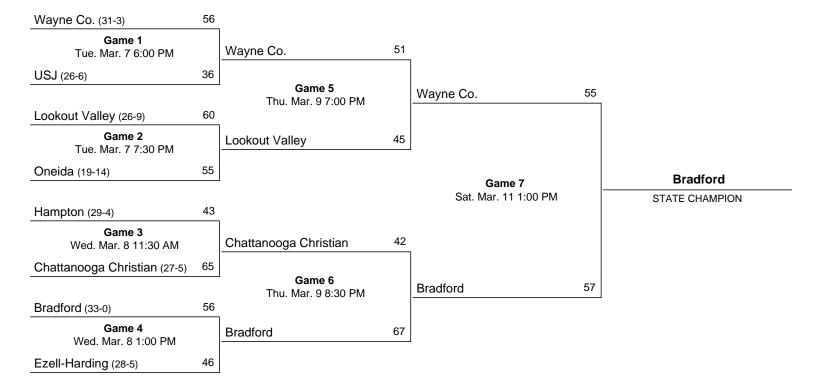

D! JUMPER by Lannon, Jenny                                                           | 00:54<br>00:43          | 44-41          | н 3 |                                                                                           |

| ASSIST by Page, Danielle       | 00:43 |                                |
|--------------------------------|-------|--------------------------------|
|                                | 00:24 | TURNOVR by Medlin, Amanda      |
| MISSED JUMPER by Lannon, Jenny | 00:06 |                                |
|                                | 00:06 | REBOUND (DEF) by Reed, Mariska |

Bradford Red Devils 44, Ezell Harding Lady Eagles 41

### 2000 Class A State Girls' Basketball Tournament

### March 7 - March 11, 2000 · Middle Tennessee State University - Murfreesboro





Official Basketball Box Score -- GAME TOTALS -- FINAL STATISTICS Ezell Harding Lady Eagles vs Bradford Lady Red Devils 03/08/00 1:00 PM at Murfreesboro, TN

| VISITORS: Ezell Harding L                                                         | ady Eag                          | les 28-                    | 6          |                  |                   |                   |                   |              |             |              |                    |             |                      |
|-----------------------------------------------------------------------------------|----------------------------------|----------------------------|------------|------------------|-------------------|-------------------|-------------------|--------------|-------------|--------------|------------