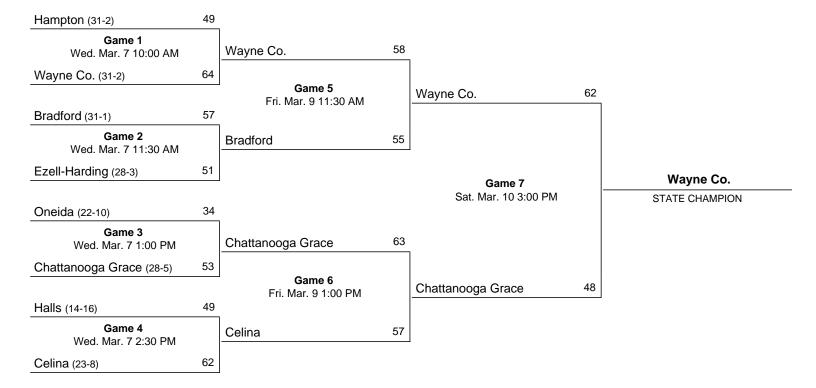

|
| MISSED FT SHOT by COMBS, Jenny                            | 01:22 |                |      |                                                                                          |
| REBOUND (OFF) by (DEADBALL)                               | 01:22 |                |      |                                                                                          |
| GOOD! FT SHOT by COMBS, Jenny                             | 01:22 | 53-38          | Н 15 |                                                                                          |

Ezell-Harding Lady Eagles 53, Celina Buldogs 38

### 2001 Class A State Girls' Basketball Tournament

## March 7 - March 10, 2001 - Middle Tennessee State University - Murfreesboro





Official Basketball Box Score -- GAME TOTALS -- FINAL STATISTICS Ezell Harding Lady Eagles vs Bradford Red Devils 03/07/01 11:30 AM at Murphy Center

| 03/07/01 11.30 AM at Mulphy Center                                                                                                                                                                                                   |