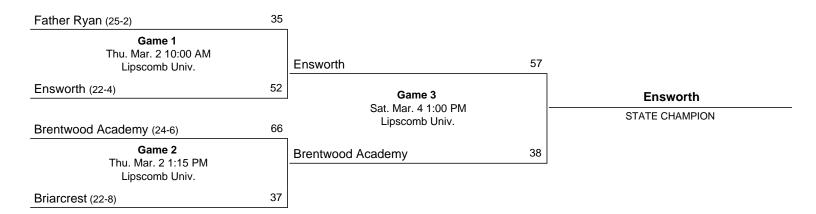

y; Maggie Brown - Brentwood Academy

| Score by periods | 1st | 2nd | 3rd | 4th | Total |
|------------------|-----|-----|-----|-----|-------|
| BA               | 18  | 9   | 21  | 0   | 48    |
| ENSWORTH         | 12  | 20  | 11  | 0   | 43    |

|        | In    | Off | 2nd    | Fast  |       |
|--------|-------|-----|--------|-------|-------|
| Points | Paint | T/O | Chance | Break | Bench |
| BA     | 26    | 12  | 11     | 4     | 9     |
| FNSWOR | 20    | 6   | 12     | 1     | Ω     |

Last FG - BA 3rd-00:26, ENSWORTH 3rd-00:37. Largest lead - BA by 6 1st-02:15, ENSWORTH by 8 3rd-07:46. BA led for 17:19. ENSWORTH led for 10:30. Game was tied for -4:-58.

# 2017 Division II Class AA State Girls' Basketball Tournament



March 2 - March 4, 2017 · Lipscomb University - Allen Arena



Official Basketball Box Score -- Game Totals -- Final Statistics Ensworth Girls vs Father Ryan 03022017 10:00 AM at Lipscomb Univ.

## Ensworth Girls 52 • 22-4

|     |                    |                   | Total                   | 3-Ptr                  |                         | Reb  | oun                  | ds  |                      |      |                    |    |                         |     |                           |
|-----|--------------------|-------------------|-------------------------|------------------------|-------------------------|------|----------------------|-----|----------------------|------|--------------------|----|-------------------------|-----|---------------------------|
| ##  | Player             |                   | FG-FGA                  | FG-FGA