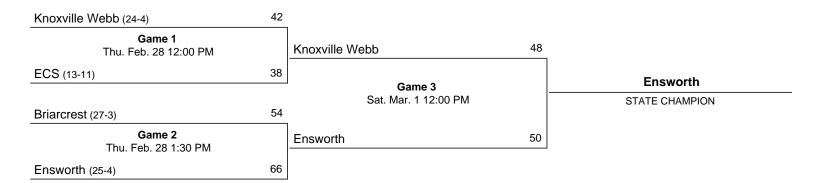

r>00:07<br>00:07          | 49-39 | н 10  | TIMEOUT 30sec<br>FOUL by Perkins, Emily (P3T14) |

SUB OUT: Peterson, Rebecca 00:07
SUB OUT: DeBusk, Sarah 00:07
00:00 MISSED 3 PTR by Perkins, Emily 00:00 REBOUND (OFF) by (DEADBALL)

Webb School of Knoxv 50, Ensworth High School 39

| 4th period-only      | InPaint | Pts-T/O | 2nd-Chc | FastBrk | BnchPts | Ties | Leads |  |
|----------------------|---------|---------|---------|---------|---------|------|-------|--|
| Ensworth High School | 4       | 0       | 0       | 0       | 2       | 0    | 0     |  |
| Webb School of Knoxy | 2.      | 3       | 4       | 0       | 2       | 0    | 0     |  |

## 2008 Division II Class AA State Girls' Basketball Tournament



February 28 - March 1, 2008 · Lipscomb University - Allen Arena - Nashville, TN



OFFICIAL BASKETBALL BOX SCORE -- G A M E T O T A L S Ensworth High School Girls vs Briarcrest Christian School-G 02/28/08 1:30 p.m. at Nashville, Tenn. (Allen Arena) \_\_\_\_\_\_ VISITORS: Ensworth High School Girls 26-4 TOT-FG 3-PT REBOUNDS FG FGA FG FGA FT FTA OF DE TOT PF TP A TO BLK S MIN No. N A M E 02 Bowers, Anna 19 43 7 19 21 28 11 24 35 17 66 8 13 6 9 160 TOTALS TOTAL FG% 1st Half: 9-25 .360 2nd Half: 10-18 .556 Game: .442 DEADBALL 3-Pt. FG% 1st Half: 4-13 .308 2nd Half: 3-6 .500 Game: .368 REBOUNDS F Throw % 1st Half: 4-6 .667 2nd Half: 17-22 .773 Game: .750 5 \_\_\_\_\_\_ HOME TEAM: Briarcrest Christian School-G 27-4 TOT-FG 3-PT REBOUNDS 2 1 3 TEAM ..... 17 56 5 14 15 25 24 15 39 24 54 13 15 0 5 160 TOTALS TOTAL FG% 1st Half: 7-25 .280 2nd Half: 10-31 .323 Game: .304 DEADBALL