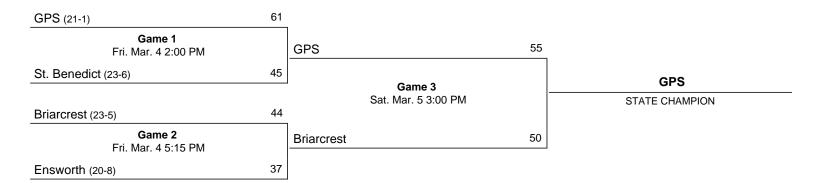

ool..... 15 11 17 14
 All-Tourney Team: Dakota Doss-Briarcrest, Christina Slay-Ensworth,
 Simone Busby-GPS, Kyara Byner-Ensworth, Kennesha Nichols-Ensworth,
 Tory Kemp-GPS, Chadarryl Clay-GPS (MVP)
 Points in the paint-EHSGIRLS 10, GPSGIRLS 8. Points off turnovers-EHSGIRLS 6, GPSGIRLS 3.
```

Points in the paint-EHSGIRLS 10,GPSGIRLS 8. Points off turnovers-EHSGIRLS 6,GPSGIRLS 3. 2nd chance points-EHSGIRLS 2,GPSGIRLS 0. Fast break points-EHSGIRLS 0,GPSGIRLS 2. Bench points-EHSGIRLS 11,GPSGIRLS 1. Score tied-0 times. Lead changed-0 times. Last FG-EHSGIRLS 4th-01:12, GPSGIRLS 4th-06:32. Largest lead-EHSGIRLS by 2 1st-07:37, GPSGIRLS by 18 4th-00:39.

## 2011 Division II Class AA State Girls' Basketball Tournament



March 4 - March 5, 2011 · Lipscomb University - Allen Arena - Nashville, TN



```
VISITORS: Briarcrest 24-5
                           TOT-FG 3-PT
                                               REBOUNDS
                           FG-FGA FG-FGA FT-FTA OF DE TOT PF TP A TO BLK S MIN
## Player Name
TEAM....
                                                     1 1
   Totals...... 15-37 2-9 12-20 7 16 23 12 44 3 15 1 3 160
TOTAL FG% 1st Half: 6-19 31.6% 2nd Half: 9-18 50.0% Game: 40.5% DEADB 3-Pt. FG% 1st Half: 2-7 28.6% 2nd Half: 0-2 0.0% Game: 22.2% REBS
F Throw % 1st Half: 6-9 66.7% 2nd Half: 6-11 54.5% Game: 60.0% 2
HOME TEAM: Ensworth 20-9
                           TOT-FG 3-PT
                                              REBOUNDS
## Player Name
                          FG-FGA FG-FGA FT-FTA OF DE TOT PF TP A TO BLK S MIN
Totals...... 15-35 3-15 4-9 7 21 28 21 37