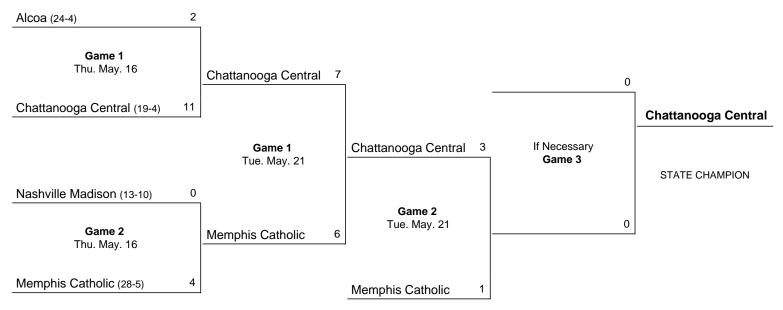

# **1985 Class AA State Girls' Softball Tournament**

May 16 - May 22, 1985 · Memphis, TN

#### Notes:

The Region Champions played a single elimination game. The winners then played a best two-out-of three series to determine the state champion.

# Madison 000 000 0 - 0 4 1 Mem. Catholic 101 0110 x - 4 12 0 Dill and Hankins; Lindle and Dooley.