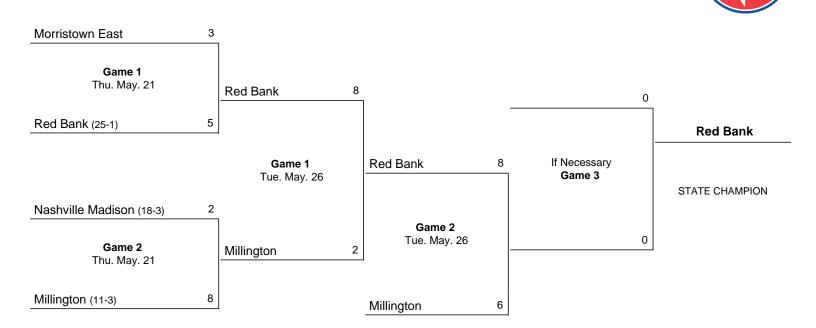

### 1981 Class AAA State Girls' Softball Tournament May 21 - May 27, 1981 - Millington, TN

### Notes:

The Region Champions played a single elimination game. The winners then played a best two-out-of three series to determine the state champion.

| Madison                                                                                                        | 200 000 0 - 2 0 5          |
|----------------------------------------------------------------------------------------------------------------|----------------------------|
| Millington                                                                                                     | 130 013 x - 8 4 2          |
| Thomas, Deep (2) and Brown; Smith                                                                              | n, Carson (2) and Costner. |
| and when the second |                            |