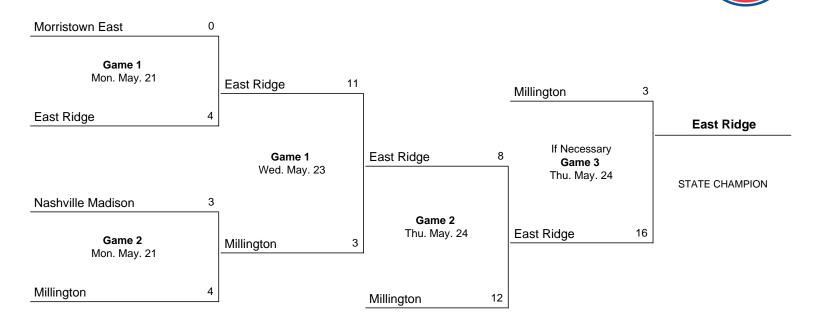

### 1979 Class AAA State Girls' Softball Tournament May 21 - May 24, 1979 - Millington, TN

#### Notes:

The Region Champions played a single elimination game. The winners then played a best two-out-of three series to determine the state champion.

| Madison<br>Millington<br>Deep, Thomas (6) and Brown; Smith and Mincey. | 020 000 001 - 3 6 2<br>000 201 001 - 4 8 6 |
|------------------------------------------------------------------------|--------------------------------------------|
|------------------------------------------------------------------------|--------------------------------------------|