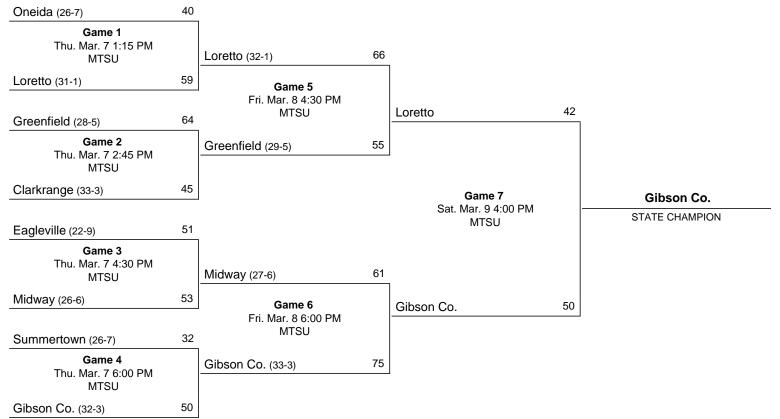

## 2019 Class A State Girls' Basketball Tournament

March 6 - March 9, 2019 - MTSU - Murphy Center

#### Midway vs Eagleville 03/07/19 4:30p.m. at Murfreesboro, Tenn. (Murphy Center)

#### Midway 53 • 27-6

|    |                                      |            | Total           | otal 3-Ptr Rebounds |                |      |            |     |               |       |               |    |                |     |          |
|----|--------------------------------------|------------|-----------------|---------------------|----------------|------|------------|-----|---------------|-------|---------------|----|----------------|-----|----------|
| ## | Player                               |            | FG-FGA          | FG-FGA              | FT-FTA         | Off  | Def        | Tot | PF            | TP    | Α .           | TO | Blk            | Stl | Min      |
| 01 | Ross, Caitlyn                        | *          | 6-11            | 4-7                 | 4-4            | 0    | 1          | 1   | 2             | 20    | 4             | 1  | 3              | 2   | 32       |
| 03 | Lemasters, Rebecca                   | *          | 4-7             | 2-4                 | 0-0            | 0    | 3          | 3   | 3             | 10    | 3             | 1  | 0              | 2   | 26       |
| 05 | Bacon, Paige                         | *          | 2-5             | 0-0                 | 0-0            | 3    | 4          | 7   | 1             | 4     | 0             | 1  | 0              | 4   | 26       |
| 10 | Prinzi, Heaven                       | *          | 2-13            | 0-3                 | 0-0            | 2    | 2          | 4   | 3             | 4     | 0             | 0  | 0              | 0   | 20       |
| 22 | Cawood, Emily                        | *          | 4-14            | 1-5                 | 4-4            | 2    | 2          | 4   | 4             | 13    | 1             | 1  | 0              | 1   | 27       |
| 11 | Norman, Megan                        |            | 0-0             | 0-0                 | 0-0            | 0    | 1          | 1   | 0             | 0     | 0             | 0  | 0              | 0   | 5        |
| 13 | Patterson, Sophia                    |            | 0-1             | 0-0                 | 0-0            | 0    | 0          | 0   | 0             | 0     | 0             | 0  | 0              | 0   | 7        |
| 25 | Taylor, Emmy                         |            | 0-4             | 0-1                 | 2-2            | 2    | 3          | 5   | 0             | 2     | 0             | 2  | 0              | 0   | 17       |
|    | Team                                 |            |                 |                     |                | 1    | 1          | 2   |               |       |               |    |                |     |          |
|    | Totals                               |            | 18-55           | 7-20                | 10-10          | 10   | 17         | 27  | 13            | 53    | 8             | 6  | 3              | 9   | 160      |
| 19 |                                      | 2nd: 3-13  | 23.1%           | 3rd: 7-16<br>0-2    | 43.8%          | 4th: |            |     | 45.5%         | Game: | 18-5          |    | 32.7%          |     | Deadball |
|    | 3FG %: 3-9 33.3%<br>FT %: 4-4 100.0% | 1-4<br>4-4 | 25.0%<br>100.0% | 0-2<br>2-2          | 0.0%<br>100.0% |      | 3-5<br>0-0 | ť   | 60.0%<br>0.0% |       | 7-20<br>10-10 |    | 35.0%<br>00.0% | К   | ebounds  |

#### **Eagleville 51 • 22-10**

|    |                                                                   |                    | Total                   | 3-Ptr                   |                        | Rel  | ooun               | ds į |                        |      |                    |    |                         |     |                      |
|----|-------------------------------------------------------------------|--------------------|-------------------------|-------------------------|------------------------|------|--------------------|------|------------------------|------|--------------------|----|-------------------------|-----|----------------------|
| ## | Player                                                            |                    | FG-FGA                  | FG-FGA                  | FT-FTA                 | Off  | Def                | Tot  | PF                     | TP   | Α                  | TO | Blk                     | Stl | Min                  |
| 00 | Ferguson, Haylee                                                  | *                  | 0-1                     | 0-1                     | 1-2                    | 1    | 1                  | 2    | 1                      | 1    | 4                  | 3  | 0                       | 1   | 32                   |
| 04 | Whitley, Coley                                                    | *                  | 1-3                     | 1-3                     | 0-0                    | 0    | 3                  | 3    | 1                      | 3    | 0                  | 1  | 2                       | 1   | 22                   |
| 05 | Thompson, Elizabeth                                               | *                  | 5-10                    | 0-0                     | 0-0                    | 6    | 3                  | 9    | 3                      | 10   | 0                  | 1  | 1                       | 1   | 23                   |
| 15 | Moates, Makayla                                                   | *                  | 7-18                    | 5-10                    | 3-5                    | 1    | 12                 | 13   | 0                      | 22   | 3                  | 6  | 2                       | 1   | 32                   |
| 24 | Clement, Anna Grace                                               | *                  | 7-15                    | 0-0                     | 0-0                    | 6    | 4                  | 10   | 3                      | 14   | 1                  | 4  | 0                       | 0   | 26                   |
| 10 | Hailey, Hannah                                                    |                    | 0-1                     | 0-0                     | 0-0                    | 0    | 0                  | 0    | 1                      | 0    | 0                  | 0  | 0                       | 0   | 6                    |
| 14 | Lynch, Mary Elise                                                 |                    | 0-6                     | 0-0                     | 1-2                    | 4    | 2                  | 6    | 0                      | 1    | 0                  | 1  | 0                       | 0   | 19                   |
|    | Team                                                              |                    |                         |                         |                        | 1    | 1                  | 2    |                        |      |                    |    |                         |     |                      |
|    | Totals                                                            |                    | 20-54                   | 6-14                    | 5-9                    | 19   | 26                 | 45   | 9                      | 51   | 8                  | 16 | 5                       | 4   | 160                  |
| 1  | st - FG %: 8-10 80.0% 2nd:<br>3FG %: 3-3 100.0%<br>FT %: 0-0 0.0% | 4-11<br>1-2<br>5-9 | 36.4%<br>50.0%<br>55.6% | 3rd: 5-16<br>1-6<br>0-0 | 31.3%<br>16.7%<br>0.0% | 4th: | 3-17<br>1-3<br>0-0 |      | 17.6%<br>33.3%<br>0.0% | Game | : 20-<br>6-1<br>5- | 14 | 37.0%<br>42.9%<br>55.6% |     | Deadball<br>Rebounds |

Officials: Matt Spraker, Mike Trussell, Mark Suggs Technical fouls: Midway-None. Eagleville-None.

Attendance:

| Score by periods | 1st | 2nd | 3rd | 4th | Total |
|------------------|-----|-----|-----|-----|-------|
| Midway           | 13  | 11  | 16  | 13  | 53    |
| Eagleville       | 19  | 14  | 11  | 7   | 51    |