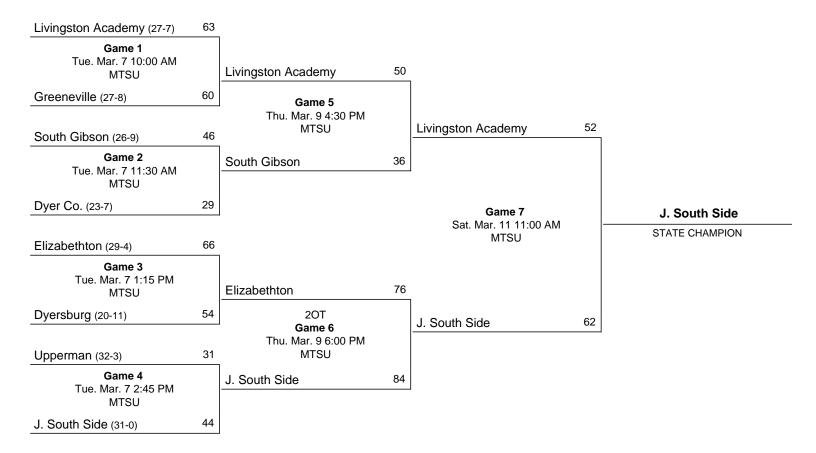

### 2023 Class 3A State Girls' Basketball Tournament

### March 7 - March 11, 2023 · MTSU - Murphy Center

# Official Basketball Box Score -- Game Totals -- Final Statistics Dyer Co. vs South Gibson 3/7/23 11:30 AM at Murphy Center (Murfreesboro, TN)

Dyer Co. 29 • 23-8

|     |                                    |            | Total          | 3-Ptr      |               | <sub>.</sub> Reb | oun        | ds . |              |      |            |    |                |     |              |
|-----|------------------------------------|------------|----------------|------------|---------------|------------------|------------|------|--------------|------|------------|----|----------------|-----|--------------|
| ##  | Player                             |            | FG-FGA         | FG-FGA     | FT-FTA        | Off I            | Def        | Tot  | PF           | TP   | Α          | TO | Blk            | Stl | Min          |
| 03  | Berry, Caitlyn                     | *          | 3-13           | 1-5        | 0-0           | 0                | 4          | 4    | 3            | 7    | 1          | 5  | 0              | 2   | 31           |
| 10  | Work, Tanner                       | *          | 1-10           | 1-5        | 1-2           | 2                | 6          | 8    | 1            | 4    | 2          | 2  | 0              | 2   | 31           |
| 20  | Larue, Eden                        | *          | 3-7            | 2-5        | 2-4           | 2                | 5          | 7    | 0            | 10   | 1          | 3  | 0              | 1   | 31           |
| 25  | Smith, Amonei                      | *          | 1-2            | 0-0        | 1-2           | 1                | 1          | 2    | 1            | 3    | 0          | 3  | 0              | 2   | 15           |
| 50  | Halliburton, Paris                 | *          | 1-3            | 0-0        | 1-2           | 1                | 4          | 5    | 3            | 3    | 0          | 3  | 0              | Ο   | 22           |
| 04  | Kennedy, Ty'keria                  |            | 0-0            | 0-0        | 0-0           | 0                | 1          | 1    | 0            | 0    | 0          | 0  | 0              | 1   | 2            |
| 05  | Starks, Sanayah                    |            | 1-4            | 0-0        | 0-4           | 3                | 1          | 4    | 5            | 2    | 3          | 4  | 0              | 2   | 26           |
| 21  | Armour, Reagan                     |            | 0-0            | 0-0        | 0-0           | 0                | 0          | 0    | 0            | 0    | 0          | 0  | 0              | 0   | 2            |
|     | Team                               |            |                |            |               | 2                | Ο          | 2    | 1            |      |            |    |                |     |              |
|     | Totals                             |            | 10-39          | 4-15       | 5-14          | 11               | 22         | 33   | 14           | 29   | 7          | 20 | 0              | 10  | 160          |
| 1st | - FG %: 2-9 22.2%                  | 2nd: 6-10  | 60.0%          | 3rd: 0-7   | 0.0%          | 4th:             | 2-13       |      | 5.4%         | Game |            |    | 25.6%          |     | Deadball     |
|     | 3FG %: 0-1 0.0%<br>FT %: 1-2 50.0% | 4-6<br>1-4 | 66.7%<br>25.0% | 0-4<br>1-4 | 0.0%<br>25.0% |                  | 0-4<br>2-4 |      | 0.0%<br>0.0% |      | 4-1<br>5-1 |    | 26.7%<br>35.7% | R   | ebounds<br>5 |

### South Gibson 46 • 27-9

|    |                   |   | Total  | 3-Ptr  |        | Rel | ooun | ds  |    |    |    |    |     |     |     |
|----|-------------------|---|--------|--------|--------|-----|------|-----|----|----|----|----|-----|-----|-----|
| ## | Player            |   | FG-FGA | FG-FGA | FT-FTA | Off | Def  | Tot | PF | TP | Α  | TO | Blk | Stl | Min |
| 02 | Seals, Alana      | * | 2-8    | 0-1    | 2-2    | 3   | 2    | 5   | 2  | 6  | 4  | 3  | 0   | 4   | 30  |
| 12 | Reed, Faith       | * | 2-6    | 0-3    | 1-2    | 1   | 0    | 1   | 2  | 5  | 0  | 3  | 0   | 3   | 21  |
| 20 | Baggett, Lily     | * | 2-2    | 1-1    | 0-1    | 0   | 1    | 1   | 1  | 5  | 1  | 2  | 1   | 2   | 25  |
| 22 | Thetford, Ellie   | * | 1-3    | 0-1    | 2-2    | 2   | 1    | 3   | 2  | 4  | 1  | 1  | 0   | 0   | 21  |
| 24 | Allen, Hallie     | * | 1-9    | 1-6    | 4-6    | 1   | 8    | 9   | 4  | 7  | 1  | 2  | 2   | 0   | 27  |
| 00 | Cianciolo, Ivy    |   | 1-3    | 0-2    | 1-1    | 0   | 0    | 0   | 1  | 3  | 1  | 0  | 1   | 1   | 6   |
| 11 | Teague, Mary      |   | 0-0    | 0-0    | 0-0    | 0   | 0    | 0   | 0  | 0  | 0  | 1  | 0   | 0   | 1   |
| 14 | Lewis, Natalie    |   | 0-3    | 0-3    | 0-0    | 0   | 0    | 0   | 0  | 0  | 0  | 0  | 0   | 0   | 7   |
| 30 | Ballentine, Kylie |   | 0-0    | 0-0    | 0-0    | 0   | 0    | 0   | 0  | 0  | 0  | 0  | 0   | 0   | 1   |
| 33 | Dunn, Karson      |   | 5-12   | 4-11   | 2-2    | 1   | 8    | 9   | 2  | 16 | 3  | 3  | 0   | 0   | 21  |
|    | Team              |   |        |        |        | 3   | 2    | 5   |    |    |    |    |     |     |     |
|    | Totals            |   | 14-46  | 6-28   | 12-16  | 11  | 22   | 33  | 14 | 46 | 11 | 15 | 4   | 10  | 160 |
|    |                   |   |        |        |        |     |      |     |    |    |    |    |     |     |     |

Officials: Bobby Rollins, Tom Finch, Mike Lowman Technical fouls: Dyer Co.-TEAM. South Gibson-None. Attendance:

| Score by periods | 1st | 2nd | 3rd | 4th | Total |
|------------------|-----|-----|-----|-----|-------|
| Dyer Co.         | 5   | 17  | 1   | 6   | 29    |
| South Gibson     | 12  | 7   | 15  | 12  | 46    |