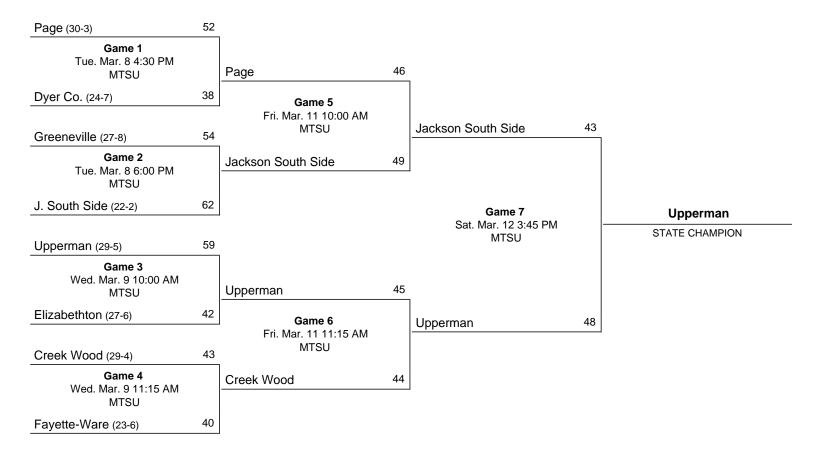

### 2022 Class 3A State Girls' Basketball Tournament

### March 8 - March 12, 2022 - MTSU - Murphy Center