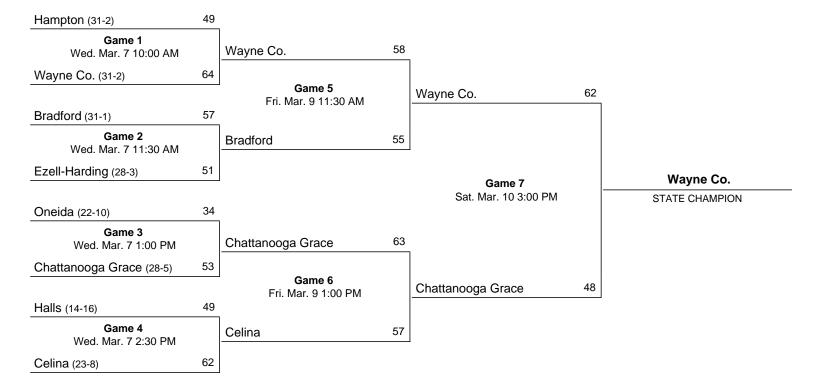

#### 2001 Class A State Girls' Basketball Tournament

## March 7 - March 10, 2001 - Middle Tennessee State University - Murfreesboro

Official Basketball Box Score -- GAME TOTALS -- FINAL STATISTICS Grace Golden Eagles vs Oneida Indians 03/07/01 1:00 PM at Murphy Center

Grace Golden Eagles 53, Oneida Indians 34

Official Basketball Box Score -- GAME TOTALS -- FINAL STATISTICS Celina Bulldogs vs Grace Golden Eagles 03/08/01 1:00 at Murphy Center-Murfreesboro, TN

| VISITORS: Celina Bulldogs 24                             |                              | 2 Dm       |                   |            |            |           |                  |            |     |      |     |          |          |
|----------------------------------------------------------|------------------------------|------------|-------------------|------------|------------|-----------|------------------|------------|-----|------|-----|----------|----------|
| ## Player Name FG                                        | OT-FG<br>G-FGA               | FG-FGA     | FT-FTA            | OF         | BOUI<br>DE | TOT       | PF               | ΤP         | А   | ТО   | BLK | S        | MIN      |
| 11 Hamilton, Megan * 2                                   | 2-10                         | 0 - 3      | 0 - 0             | 1          | 0          | 1         | 2                | 4          | 3   | 2    | 0   | 2        | 32       |
|                                                          | 2-3                          | 1-2        | 0-0               | 0          | 4          | 4         | 4                | 5          | 8   | 3    | 0   | 3        | 32       |
| 30 Walker, Britany * 7                                   | /-11<br>7-9                  | 0-0<br>0-0 | 0-0<br>7-8<br>4-4 | 2          | 5          | 0         | 2                | 21<br>10   | Τ   | 1    | 0   | 0        | 32<br>32 |
| - J - , - 4                                              | 1 <b>-</b> 9<br>1 <b>-</b> 7 | 0-0        | 4-4<br>1-2        | 2          | 2          | о<br>Д    | <u>1</u><br>Δ    | 10         | 0   | 7    | 0   | 0        | 32<br>26 |
|                                                          | 0-2                          | 0-0        | 1-2<br>0-0        | 0          | 0          | 0         | 2                | 0          | 0   | Ó    | 0   | 0        | 6        |
| TEAM                                                     | _                            |            |                   | •          | 2          | 2         |                  |            | •   | -    |     | -        |          |
| Totals 22                                                | 2-42                         | 1-6        | 12-14             | 5          | 21         | 26        | 15               | 57         | 12  | 15   | 2   | 5        | 160      |
| TOTAL FG% 1st Half: 12-21 57                             |                              |            | alf: 10-          |            |            |           |                  |            | 52. |      |     | ADE      |          |
| 3-Pt. FG% 1st Half: 1-3 33<br>F Throw % 1st Half: 2-3 66 |                              |            | alf: 0-           |            |            |           |                  |            |     |      |     | EBS<br>1 | 5        |
| r Throw % ISC Hall: 2-3 66                               | o./6                         | ZNO Ho     | alf: 10-          |            | 90         | . 96      | Gal              | ille:      | 85. | . 16 |     | Τ.       |          |
| HOME TEAM: Grace Golden Eagl                             | <br>les 29                   |            |                   |            |            |           |                  |            |     |      |     |          |          |
| <del>-</del>                                             | DT-FG                        |            |                   | REI        | BOUI       | NDS       |                  |            |     |      |     |          |          |
|                                                          |                              |            | FT-FTA            |            |            |           | PF               | ΤP         | Α   | TO   | BLK | S        | MIN      |
| 05 Mowery, Katie * 0                                     | 0-1                          | 0-0        | 0-0               | 0          | 1          |           |                  | 0          | 4   |      | 0   | 1        |          |
| ,                                                        | 2-5                          | 0-0        | 0-0               | 5          | 7          | 12        | 2                | 4          | 2   | 0    | 0   | 6        |          |
|                                                          | 9-16                         | 0-0<br>5-9 | 4-6               | 0          | 1          | 1         | 3                | 22         | 1   | 2    | 0   | 0<br>5   |          |
| 32 Bass, Liz * 10<br>40 Carmody, Hannah * 0              | )-1 /<br>)-3                 | 0-0        | 4-6<br>4-5<br>0-0 | 0          | 3<br>1     | 3<br>1    | З<br>Д           | ∠9<br>∩    | 1   | 2    | 0   | 0        |          |
|                                                          | 1-3                          | 1-3        | 0-0               | 0          | 0          | 0         | 1                | 3          | 0   | 0    | 0   | 0        | 10       |
|                                                          | 0-0                          | 0-0        | 0-0               | 0          | 0          |           |                  | 0          | 0   | -    |     | 0        | 3        |
| 22 Hayes, Jackie 1                                       | 1-4                          |            | 0 <b>-</b> 0      |            | 0          |           | 1                | 3          | 0   |      | 0   | 0        | 16       |
|                                                          | 1-1                          | 0 - 0      | 0 - 0             | 0          | -          | 0         | 1                | 2          | 0   | 0    | 0   | 1        | 14       |
| TEAM                                                     | 4 50                         | 7 1 (      | 0 11              | _          | 3          | 3         | 1.0              | <b>C</b> 2 | 0   | 0    | ^   | 1 2      | 1.00     |
| Totals 24                                                | 4-50                         | 7-16       | 8-11              | О          | 16         | 22        | 18               | 63         | 9   | 9    | U   | 13       | 160      |
| TOTAL FG% 1st Half: 12-30 40                             |                              |            | alf: 12-          | -20        | 60         | .0%       | Gai              | me:        | 48. | .0%  | DE. | ADE      | 3        |
| 3-Pt. FG% 1st Half: 5-11 45                              |                              |            |                   |            |            | .0%       |                  |            |     |      |     | EBS      | ;        |
| F Throw % 1st Half: 4-6 66                               | 5.7%                         | 2nd Ha     | alf: 4-           | <b>-</b> 5 | 80         | .0%       | Gai              | me:        | 72. | . 7% |     | 2        |          |
| Officials:                                               |                              |            |                   |            |            |           |                  |            |     |      |     |          |          |
| Technical fouls: Celina Bull                             | ldogs-                       | None. (    | Grace Go          | olde       | en I       | Eagle     | es-N             | one        |     |      |     |          |          |
| Attendance:                                              | 1                            | . 0        |                   | 4.3        |            |           | ,                |            |     |      |     |          |          |
| Score by Periods                                         |                              | st 2nd     |                   | 4tl        |            | Tota<br>- | a⊥<br>57         |            |     |      |     |          |          |
| Celina BulldogsGrace Golden Eagles                       | · · ·                        | 19 14      |                   | 1:         | _          |           | 5 <i>1</i><br>63 |            |     |      |     |          |          |
| oraco coraco ragress                                     |                              |            |                   | `          | -          | ,         |                  |            |     |      |     |          |          |