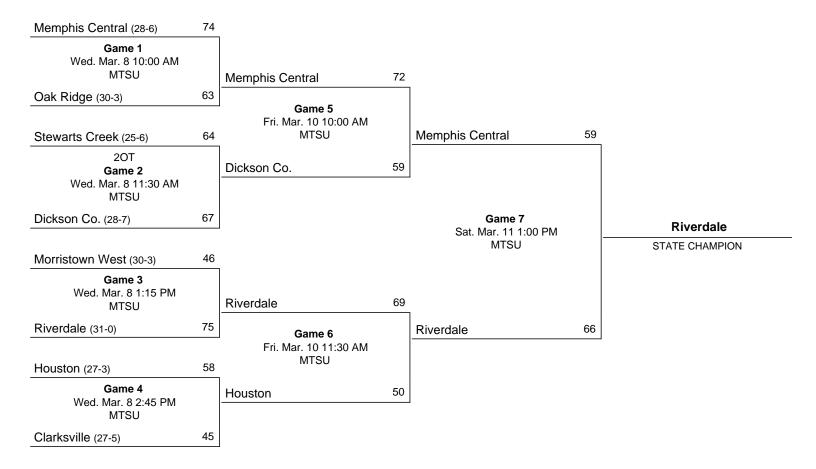

## 2017 Class AAA State Girls' Basketball Tournament

## March 8 - March 11, 2017 - MTSU - Murphy Center

#### Official Basketball Box Score -- 1st Half-Only Dickson County vs Stewarts Creek 03/08/17 11:30 AM at Murphy Center/Murfreesboro, TN

#### Officials:

Technical fouls: Dickson County-None. Stewarts Creek-None. Attendance:

Score by periods 1st 2nd Total 17 5 Dickson County 22 13 16 29 Stewarts Creek

#### Officials:

Technical fouls: Dickson County-None. Stewarts Creek-None. Attendance:

| Score by periods | 1st | 2nd | 3rd | 4th | ОТ | OT2 | Total |
|------------------|-----|-----|-----|-----|----|-----|-------|
| Dickson County   | 17  | 5   | 14  | 12  | 10 | 9   | 67    |
| Stewarts Creek   | 13  | 16  | 14  | 5   | 10 | 6   | 64    |