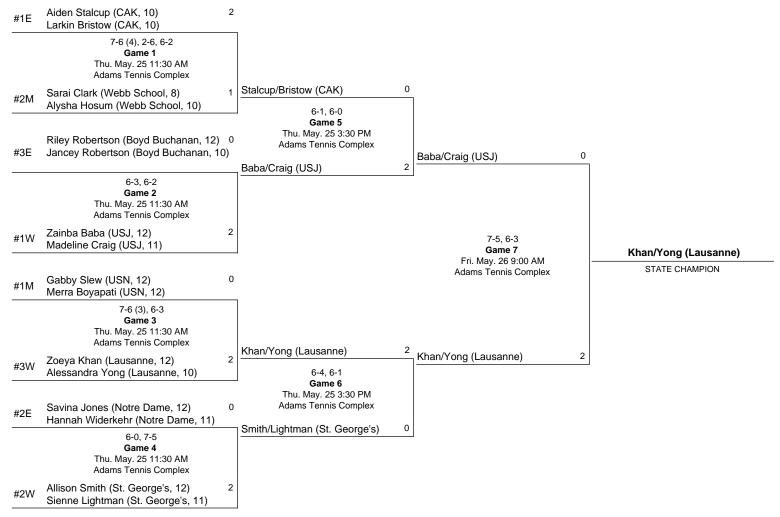

# 2023 Division II Class AA Girls' Doubles Tennis Tournament

May 25 - May 26, 2023 · Adams Tennis Complex - Murfreesboro, TN