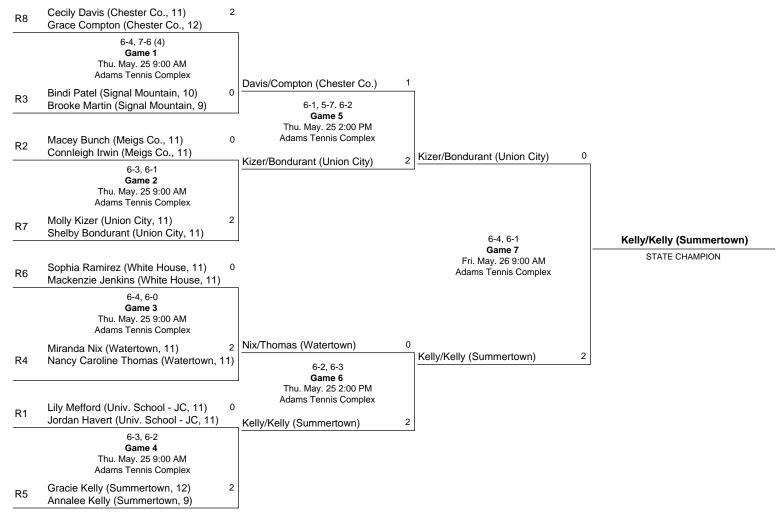

# 2023 Class A State Girls' Doubles Tennis Tournament

May 25 - May 26, 2023 · Adams Tennis Complex - Murfreesboro, TN

# **Doubles Champions**

Ella Konig & Gracie Kelly, Summertown Lisa Messier & Sofia Messier, Franklin

Blair Driver & Brilee Davis, USJ Maeve Thornton, Knox, Catholic Lillie Murphy & Eleni Liakonis, Knox, Catholic Ella Konig & Gracie Kelly, Summertown Allie Knox & Leah McBride, Science Hill Lili Roth & Delaney Bone, Knox. Webb Maeve Thornton, Knox. Catholic Melanie & Stephanie Woodbury, Hutchison Alexis Perry & Haley Caperton, Summertown Alex Torre & Georgia Fischer, Brentwood Caroline Ross & Carina Dagotto, Knox, Webb AC Lee & Stephanie Woodbury, Hutchison Grace Williams & Sarah Kate Bailey, Signal Mtn. Evie Calhoun & Georgia Fischer, Brentwood Carina Dagotto & Anna Wisniewski, Knox. Webb Lily Mooney & Lauren Carelli, Baylor Sara Allen & Erin Allen, Knoxville Catholic Evelyn Calhoun & Georgia Fischer, Brentwood Audrey Yoon & Anna Wisniewski, Knox. Webb Catherine Owen & Grace Anne Dunavant, Hutchison