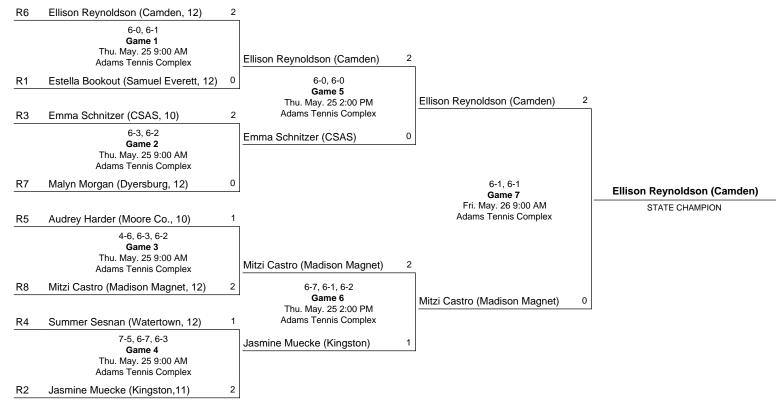

# 2023 Class A State Girls' Singles Tennis Tournament

May 25 - May 26, 2023 - Adams Tennis Complex - Murfreesboro, TN

# Singles Champion

Ellison Reynoldson, Camden Riley Cassity, Farragut Allie Faulkner, CAK Ellison Reynoldson, Camden

Willa Rogers, Dobyns Bennett Allie Faulkner, CAK

Brittney Combest, M. MC Hamsa Javagal, Brentwood Audrey Yoon, Knoxville Webb Maggie Cannata, Ensworth