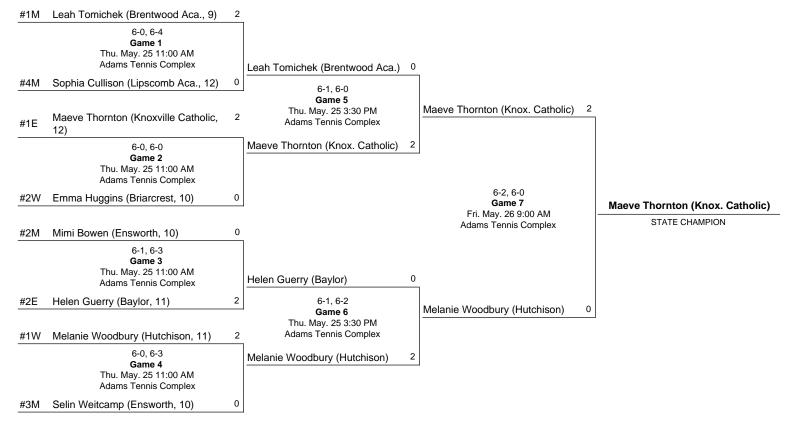

# 2023 Division II Class AA Girls' Singles Tennis Tournament

May 25 - May 26, 2023 - Adams Tennis Complex - Murfreesboro, TN