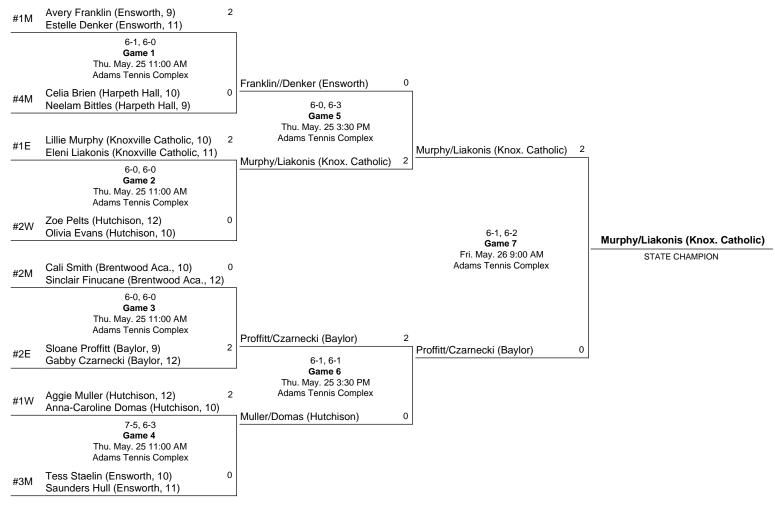

# 2023 Division II Class A Girls' Doubles Tennis Tournament

May 25 - May 26, 2023 · Adams Tennis Complex - Murfreesboro, TN