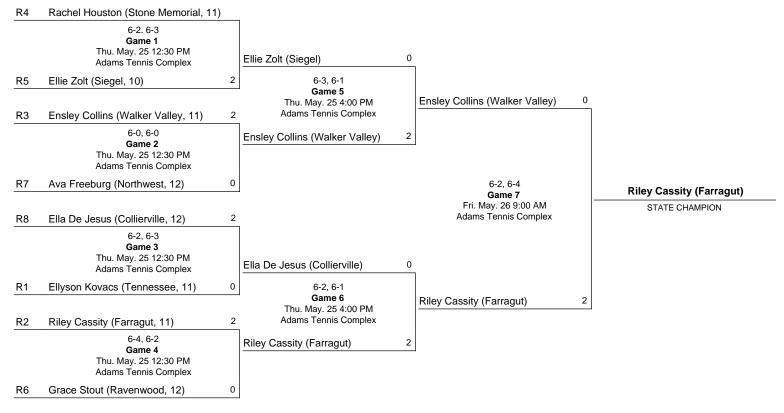

# 2023 Class AA State Girls' Singles Tennis Tournament

May 25 - May 26, 2023 - Adams Tennis Complex - Murfreesboro, TN

# Singles Champion

Ellison Reynoldson, Camden Riley Cassity, Farragut Allie Faulkner, CAK Ellison Reynoldson, Camden

Willa Rogers, Dobyns Bennett Allie Faulkner, CAK

Brittney Combest, M. MC Hamsa Javagal, Brentwood Audrey Yoon, Knoxville Webb Maggie Cannata, Ensworth