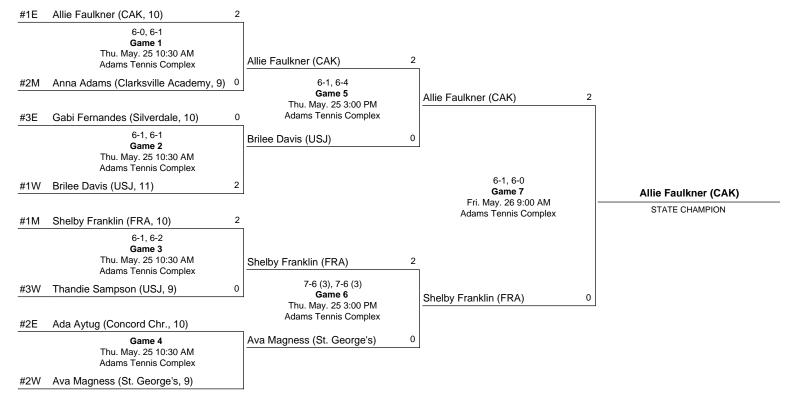

# 2023 Division II Class A Girls' Doubles Tennis Tournament

May 25 - May 26, 2023 · Adams Tennis Complex - Murfreesboro, TN