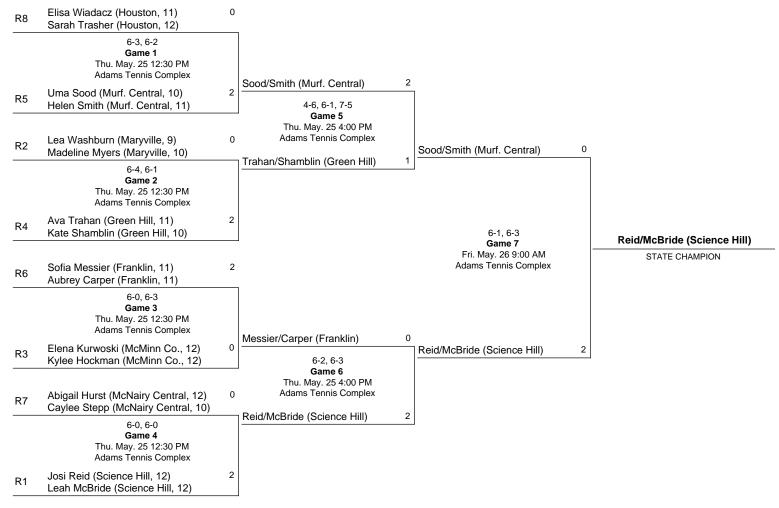

# 2023 Class AA State Girls' Doubles Tennis Tournament

May 25 - May 26, 2023 · Adams Tennis Complex - Murfreesboro, TN