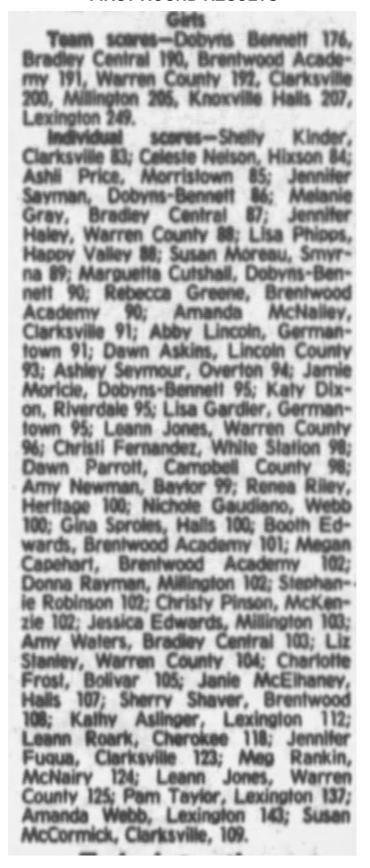

nson, Brentwood, 102-111

— 213; Liz Staniey, Warren County, 104-115

— 219; Leann Jones, Warren County, 125-132

— 257; Susan McCormick, Clarksville, 109-117

— 226; Jennifer Fuqua, Clarksville, 123-119 -242; Lindea Wiseman, Harpeth Hall, 92-108 — 200; Kalhy Aslinger, Lexington, 112-121 — 233; Amanda Webb, Lexing-ton, 143-142 — 285; Parn Taylor, Lex-ington, 137-136 — 273; Charlotte Frost, Bollvar, 105-121 — 226; Meg Rankin, McNairy, 124-114 — 238; Jessica Ed-wards, Millington, 103-106 — 211; Donna Payerson, Adlitington, 103-106 — 211; Donna Rayman, Millington, 102-106 - 208; Christi Fernandez, White Station - 98-118 - 216; Lisa Gardier, Germantown, 95-113 - 208.

## 1989 Girls' Golf State Championships Henry Horton State Park - Chapel Hill, TN October 17-18, 1989

## FIRST ROUND RESULTS